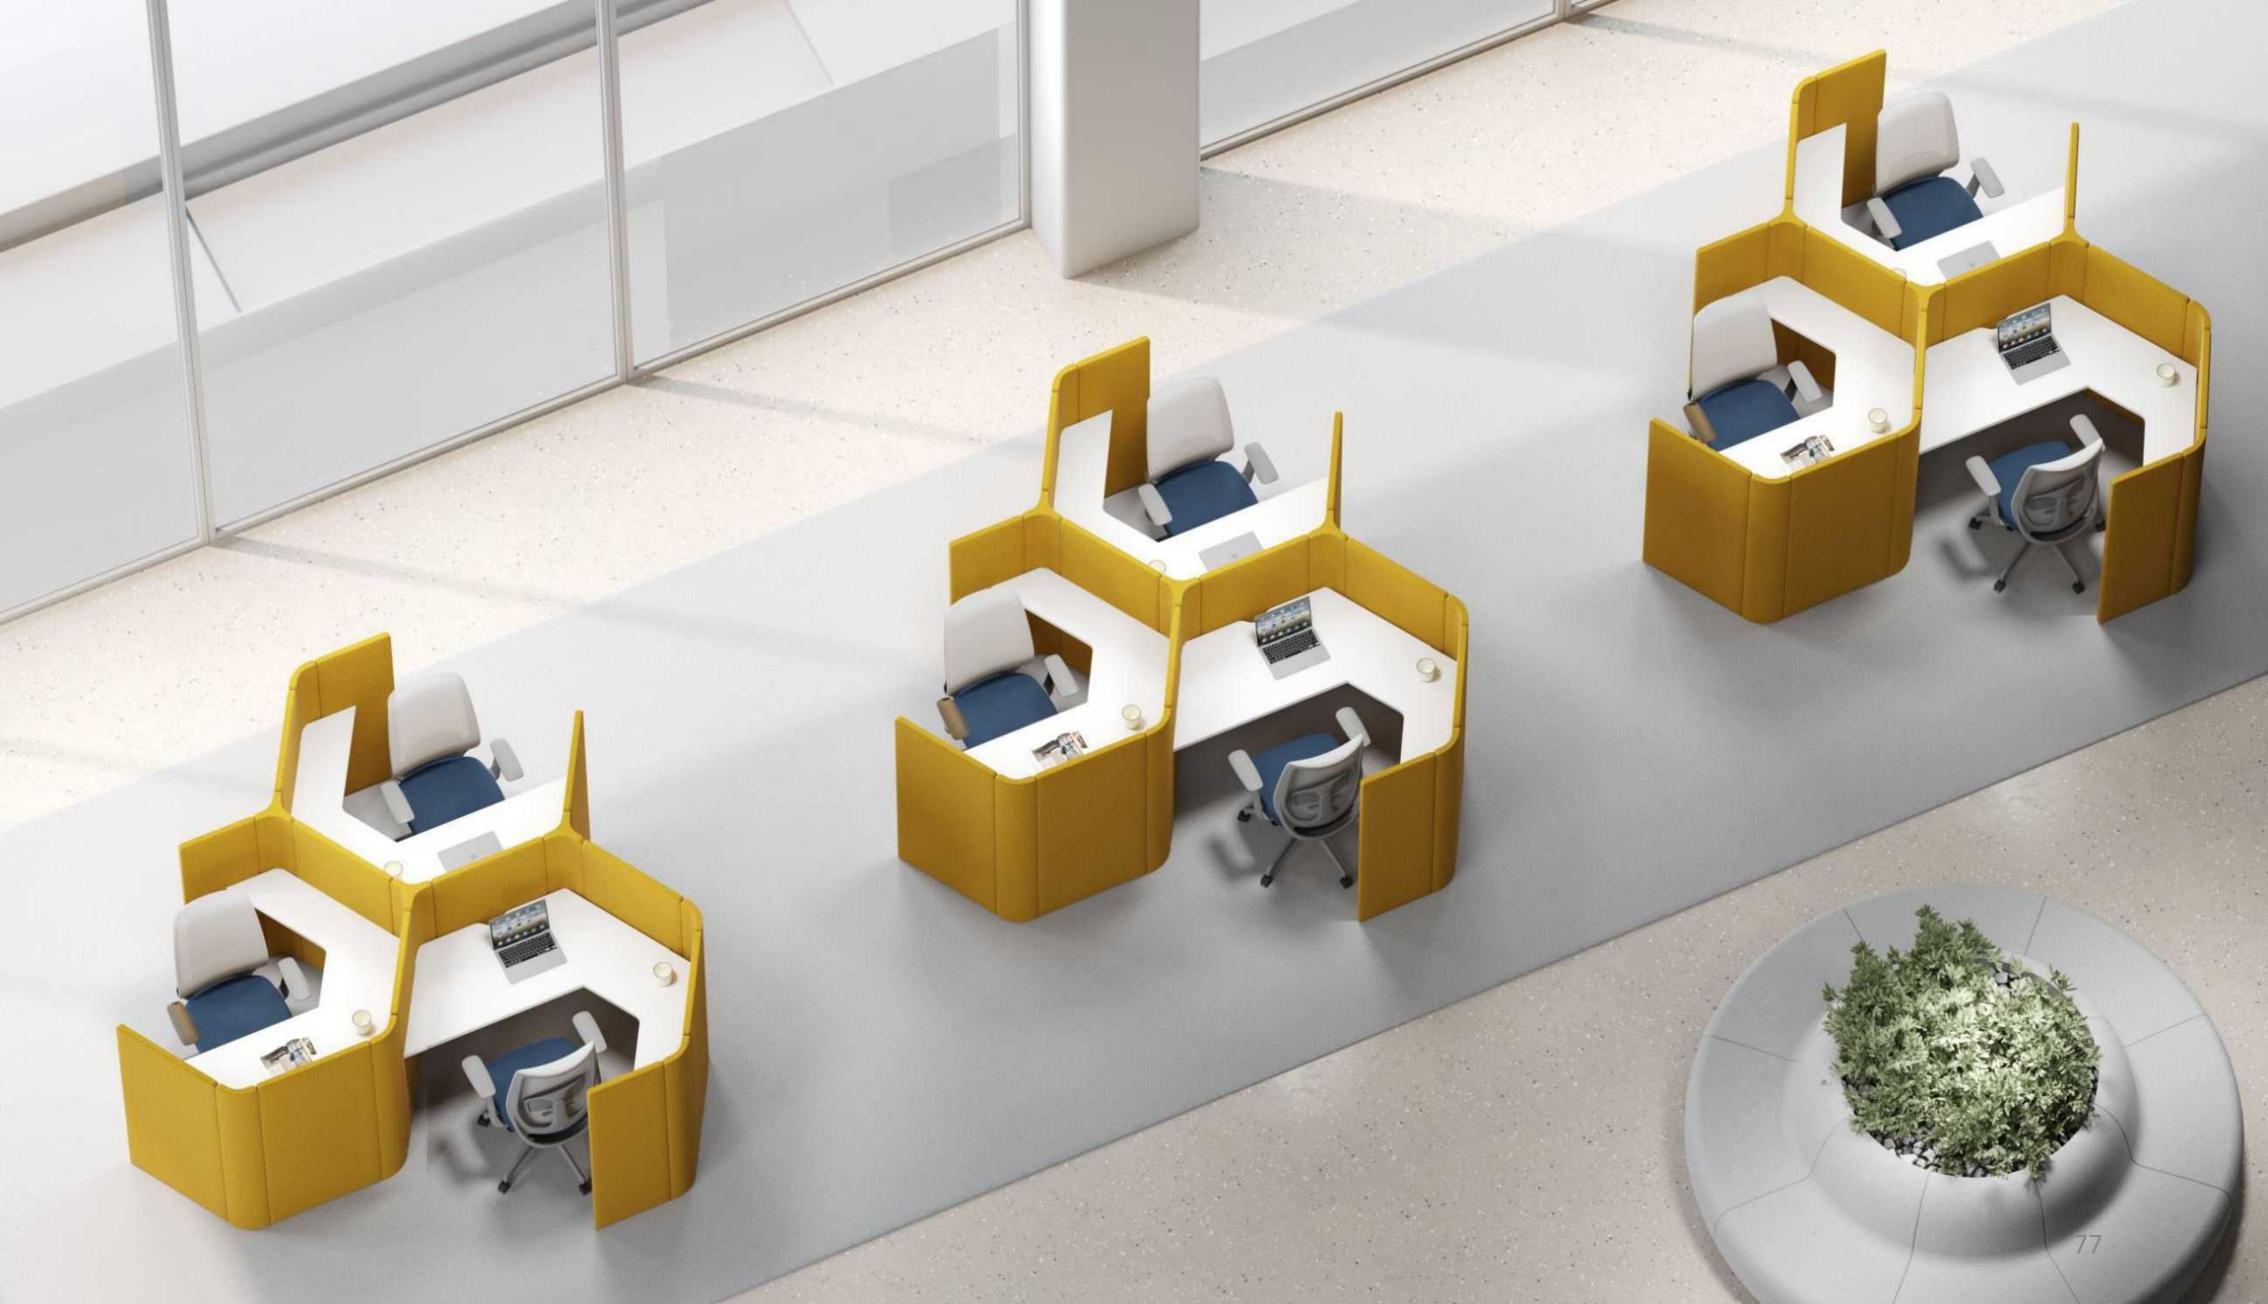

# Upholstered Modularized Workstation

# Upholstered Modularized Workstation

The panel system is a functional area that provides "Open" office space for day-to -day collaboration, work communication, collaboration, and meetings in the office. Independent spaces provide an accessible communication environment, creating comfort and unique areas.

Upholstered
Modularized
Workstation

There is a tendency in modern offices :have large areas of glass leading to noisy spaces. As a result, the panel system has been specifically designed to form microscopic architectural structures, with excellent acoustic performance and effective noise insulation.

## Upholstered Modularized Workstation

Perfectly addressing the demands of work and meetings, it provides a refined and enjoyable space that makes the office feellike home.

1298W\*649D\*1200/1500H

1454W\*1295D\*1200/1500H