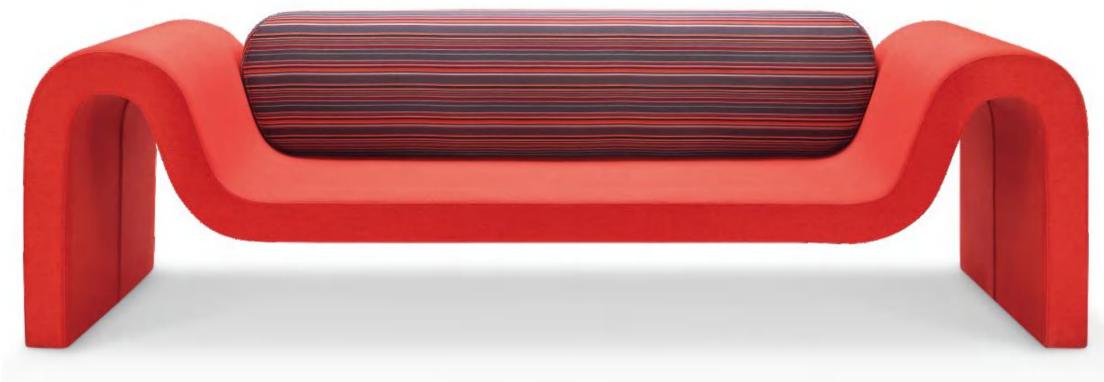

# Public Sofa Space PS01

Streamlined outline, comfortable and comfortable, born for public space. With relaxed strokes and flexible curves, it outlines the lazy sofa and provides a comfortable rest area for the public space. Large soft package, deep support, give you invincible comfort, let your body and mind as free. The neat cut and the dramatic tension that inspire inspiration. The moving curve suddenly stops in front of the sofa. The straight and smooth section and the round and full body of the collision sofa can bring strong visual tension and stim-ulate the creativity of the team.