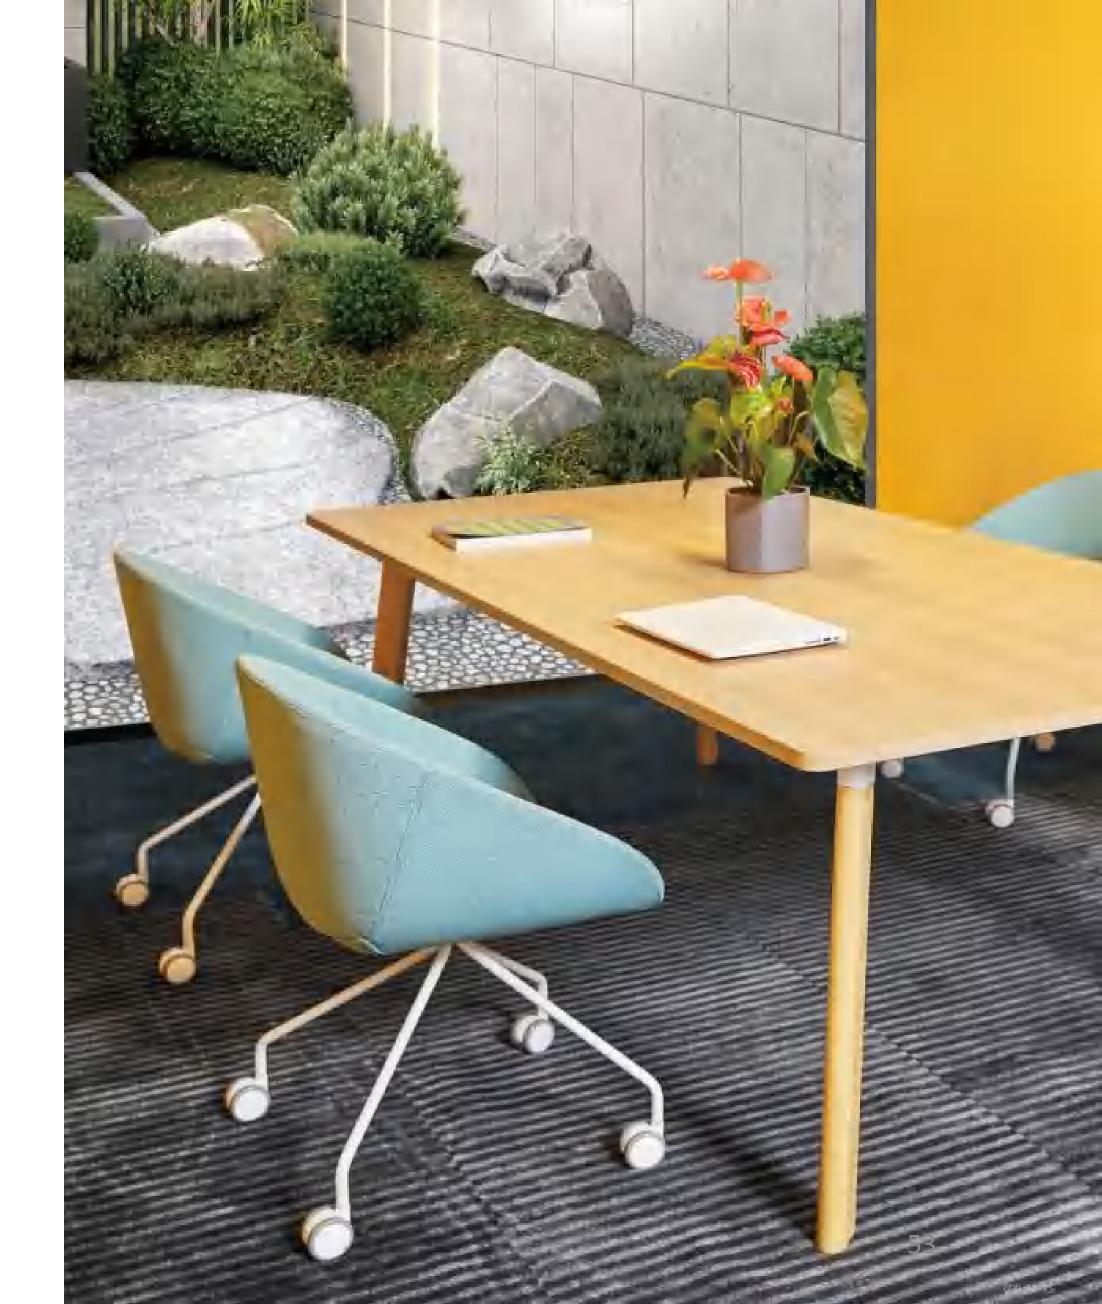

The Seating enhances the social feel of today's modern Workplace. The refined wood base forms a simple modernist foundation for panelled, quilted cushions that allude to classic tufted upholstery.

The chair is a great solution to create a sense of space. Its' style makes it easy to create a designer-like look in any living space.

Presented in a dainty shape, the chair is elegant, vibrant, and bright. It encourages you to cherish every happy moment in your life, and makes any occasion better.

Enveloping, light and comfortable. Meet the upholstered chair, shaped to promote circular economy. The chair is created following an innovative process, which minimizes environmental impact.