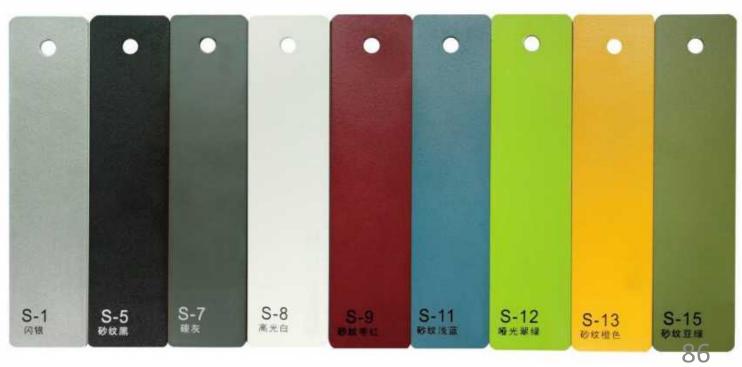

## Mobile Silent Hall

You can choose your favorite color for the shell, giving you more choices. It is a flexible solution for temporary and independent work needs. The interior includes built-in sensor lights and power sockets, and air quality exhaust fans, even if you work in it for a long time, you won't feel bored.

## Product Details

- Anti-wear exterior
- Damping pad
- Optional seatings
- Acoustic interior
- Sound insulation glass
- Modular felt
- Fastening assemble
- Ventilation fan
- Lighting
- 220V Power