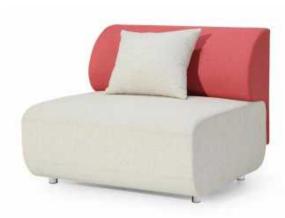

# Public Sofa Space PS01

Streamlined outline, comfortable and comfortable, born for public space. With relaxed strokes and flexible curves, it outlines the lazy sofa and provides a comfortable rest area for the public space. Large soft package, deep support, give you invincible comfort, let your body and mind as free. The neat cut and the dramatic tension that inspire inspiration. The moving curve suddenly stops in front of the sofa. The straight and smooth section and the round and full body of the collision sofa can bring strong visual tension and stim-ulate the creativity of the team.