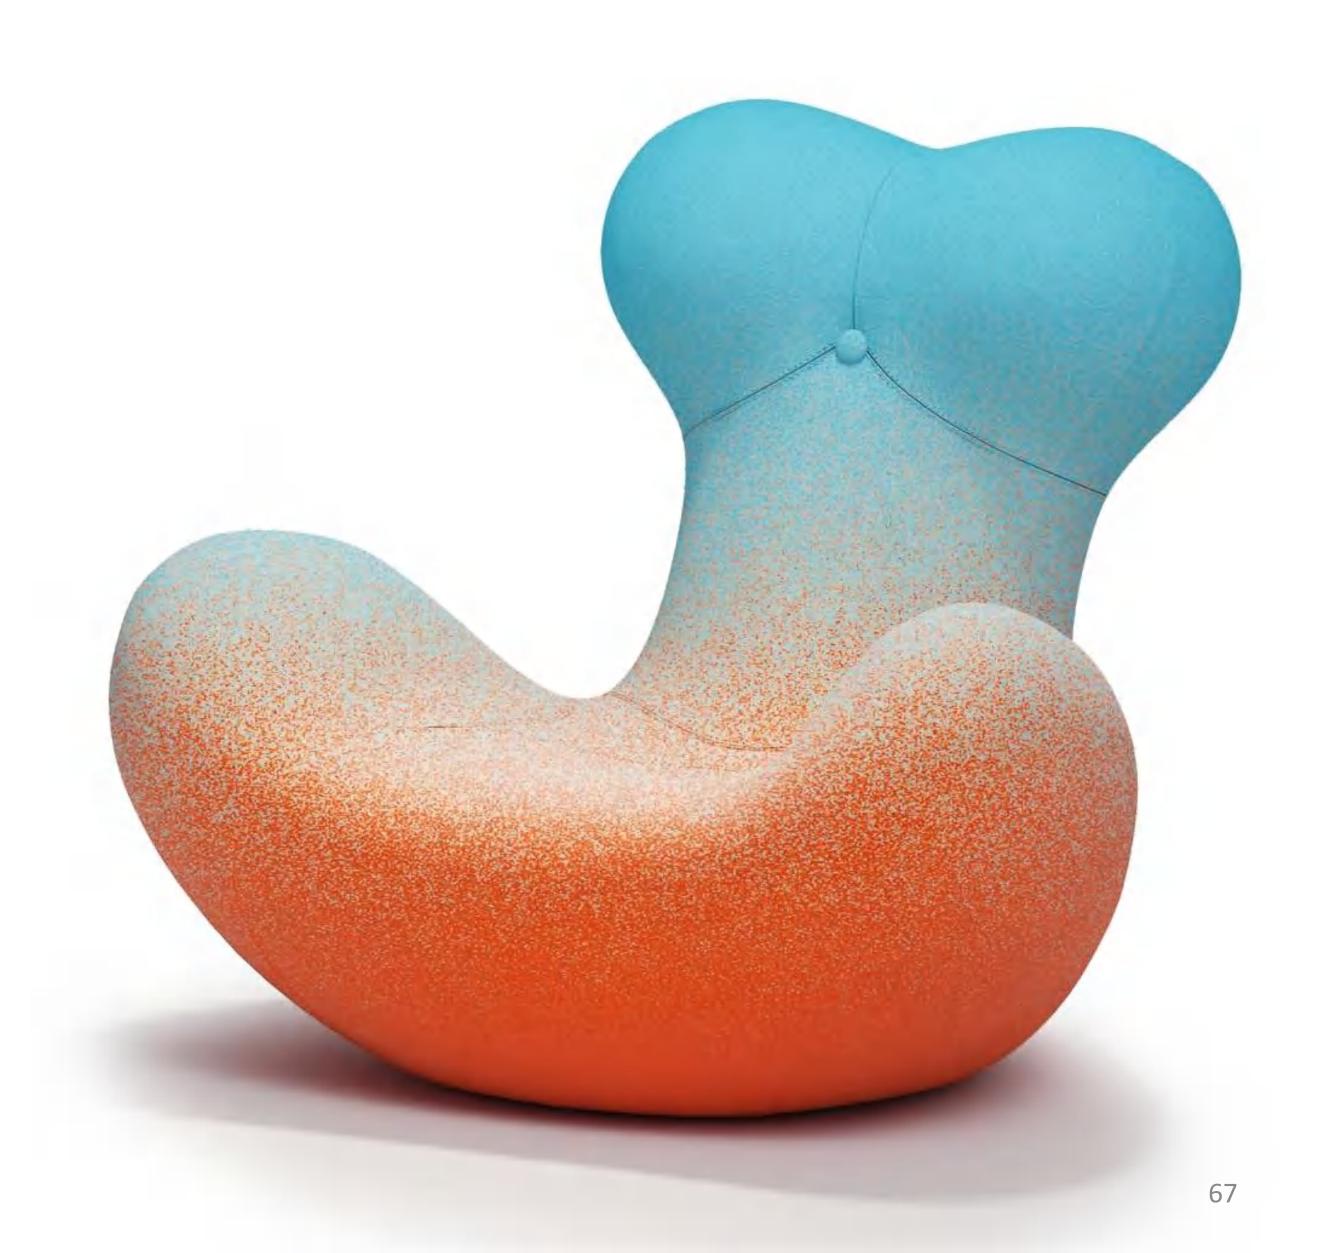

It is our consistent pursuit to have a fashionable public rest area and public sofa. The round shape supports any sitting posture, with a wide and comfortable seat width and a large inclined backrest. The accommodation rate of free combination of multiple seats makes the distance no longer limited. Change the atmosphere of the public rest area to provide comfort.

This sofa have long been recognized as a symbol of freshness and vitality. Presented in a dainty shape, it is elegant, vibrant, and bright. It encourages you to cherish every happy moment in your life, and makes any occasion better.