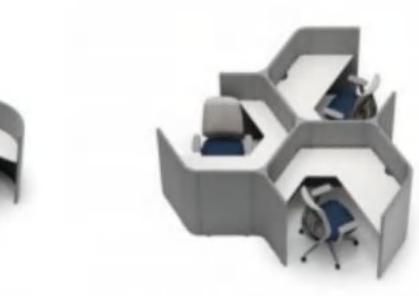

# Upholstered Modularized Workstation

# Upholstered Modularized Workstation

The panel system is a functional area that provides "Open" office space for day-to -day collaboration, work communication, collaboration, and meetings in the office. Independent spaces provide an accessible communication environment, creating comfort and unique areas.

Upholstered
Modularized
Workstation

There is a tendency in modern offices :have large areas of glass leading to noisy spaces. As a result, the panel system has been specifically designed to form microscopic architectural structures, with excellent acoustic performance and effective noise insulation.

## Upholstered Modularized Workstation

Perfectly addressing the demands of work and meetings, it provides a refined and enjoyable space that makes the office feellike home.

1298W\*649D\*1200/1500H

1454W\*1295D\*1200/1500H