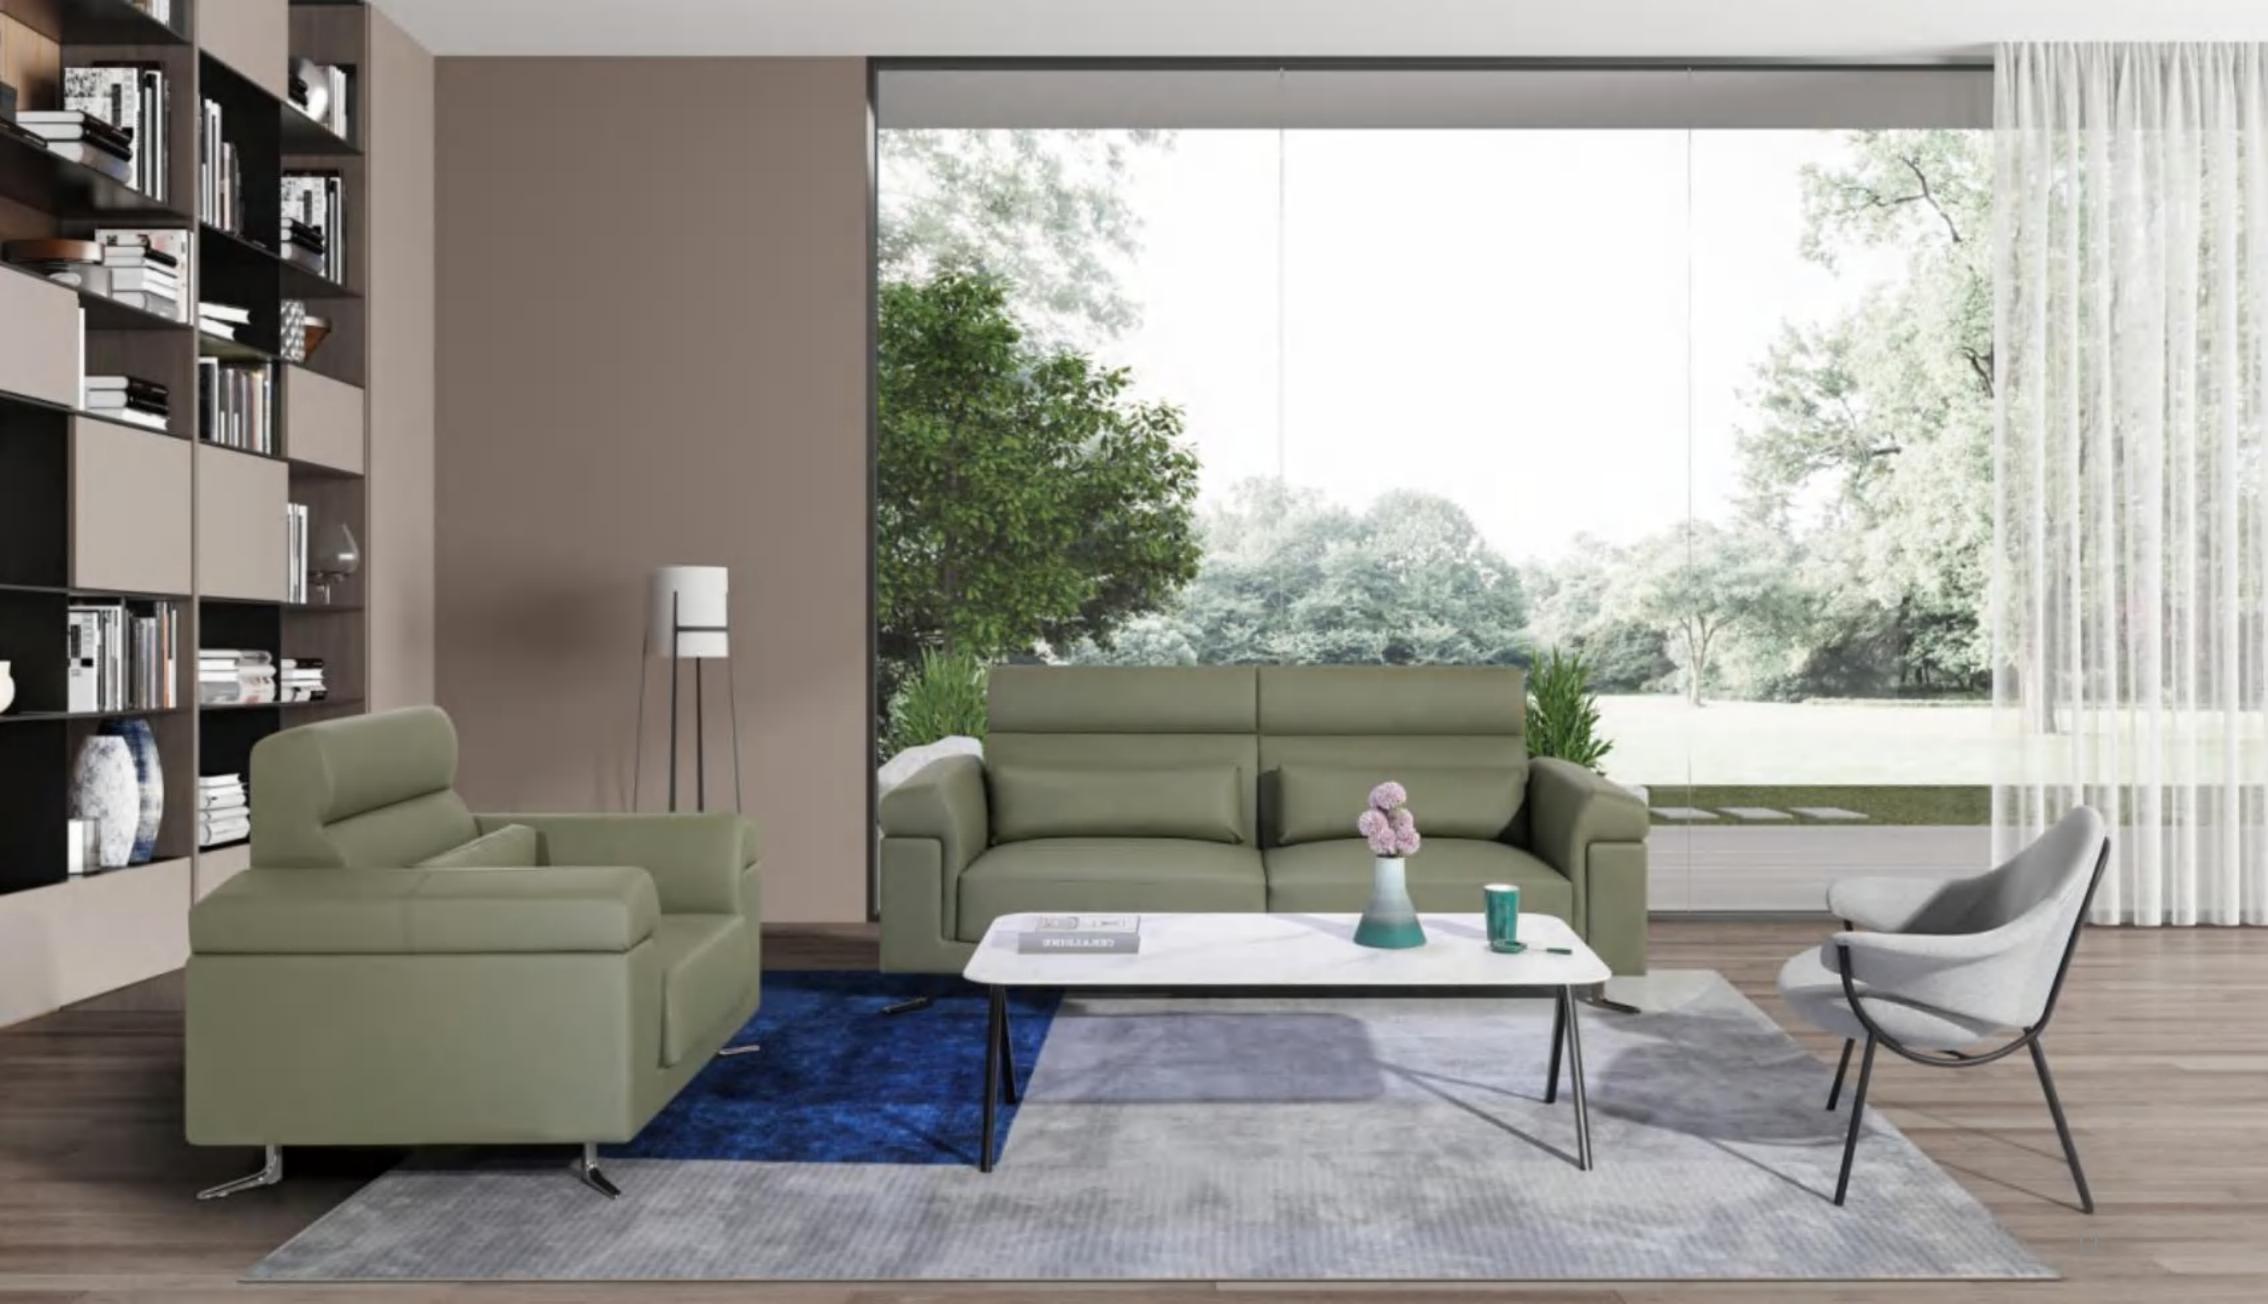

After seeing the bright and bright scenery, return to a color matching visual sense full of natural breath, and exchange a quiet and primitive time for this busy work. The combination of green tones makes the whole office space show a fashionable and elegant atmosphere, outlines the implicit and flexible beauty of office furniture, and creates a comfortable and comfort-able office scene.

The art of office is always hidden in the details of office furniture design. Under the collision of simple colors, simple lines and excellent workmanship, office furniture has more tension and imagination space, giving people a natural and comfortable feeling. The delicate leather shows a flowing aesthetic feeling with the movement of light, and the high-grade metal material.

The delicate leather shows a flowing aesthetic feeling with the movement of light; The dark green tone creates a quiet space atmosphere, combined with the high-grade metal material, adding the urban light luxury atmosphere; The whole is noble and elegant, making the space simple, atmospheric and aesthetic. The delicate lines are laid on it, and the blending levels of materials are rich, harmonious and orderly; The precipitation is elegant, full of changes, and the space is full of rhythm. Suitable for modern simple, light luxury and other popular styles.