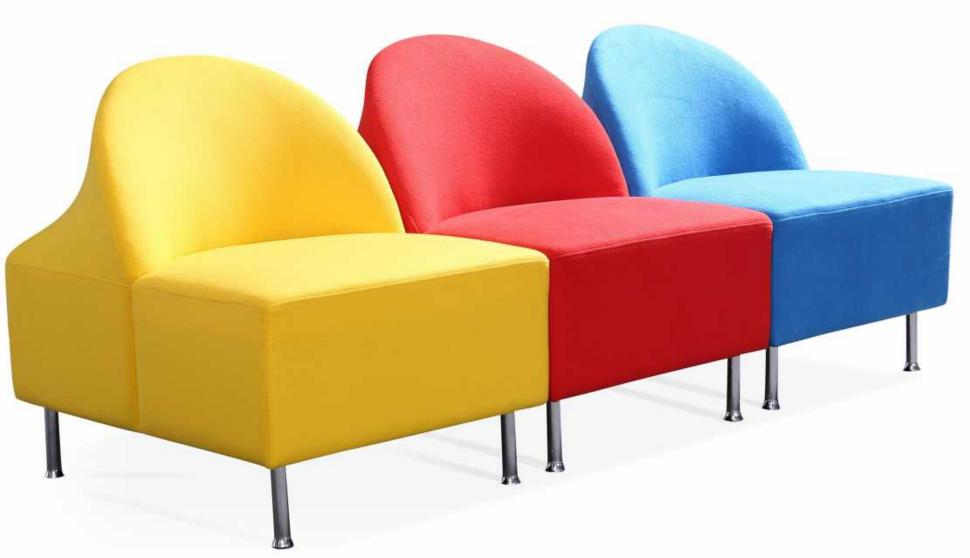

## Public Sofa Space PS02

Take modularization as the design concept, create an overall dynamic effect by building modules and stacking modular elements. With the theme of "free combination", the sofa system can be moved and placed at will, and can also be added or removed at will to adapt to different needs and scenarios.