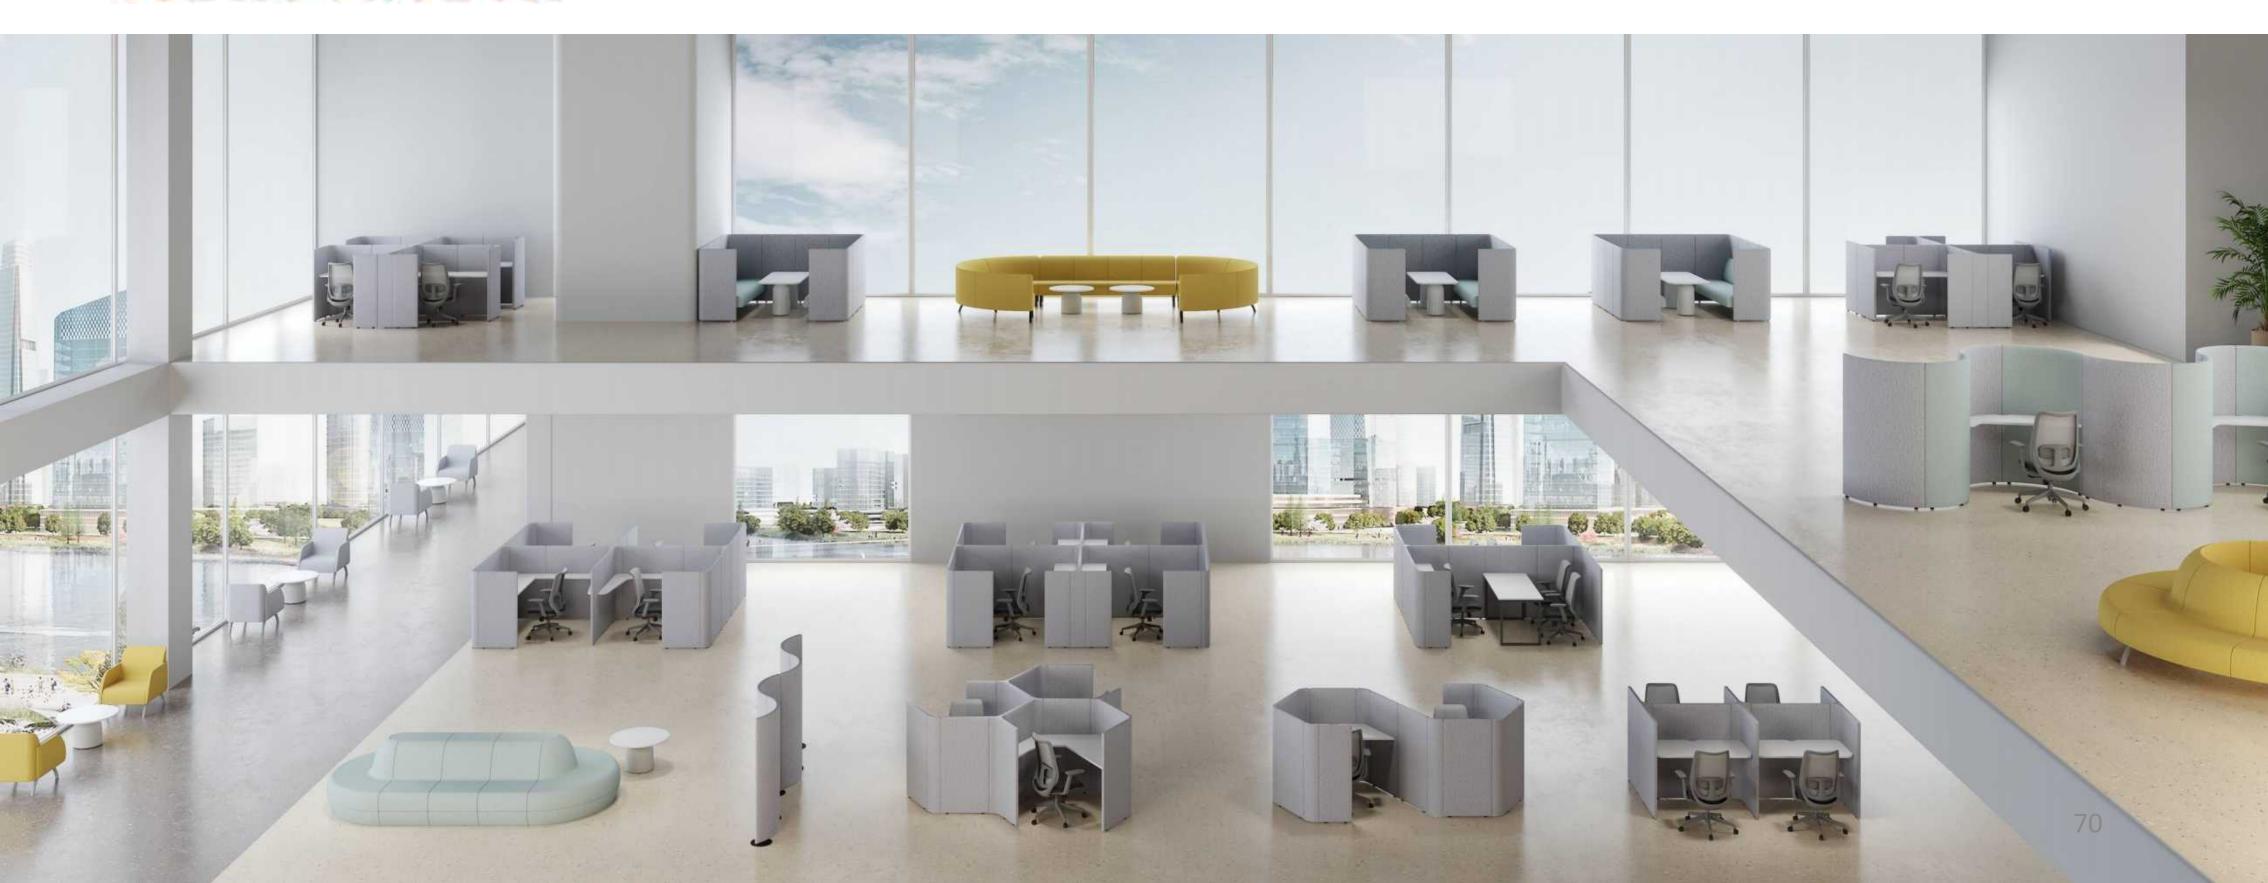

# Upholstered Modularized Workstation

# Upholstered Modularized Workstation

The panel system is a functional area that provides "Open" office space for day-to -day collaboration, work communication, collaboration, and meetings in the office. Independent spaces provide an accessible communication environment, creating comfort and unique areas.

Upholstered
Modularized
Workstation

There is a tendency in modern offices :have large areas of glass leading to noisy spaces. As a result, the panel system has been specifically designed to form microscopic architectural structures, with excellent acoustic performance and effective noise insulation.

## Upholstered Modularized Workstation

Perfectly addressing the demands of work and meetings, it provides a refined and enjoyable space that makes the office feellike home.

1298W\*649D\*1200/1500H

1454W\*1295D\*1200/1500H