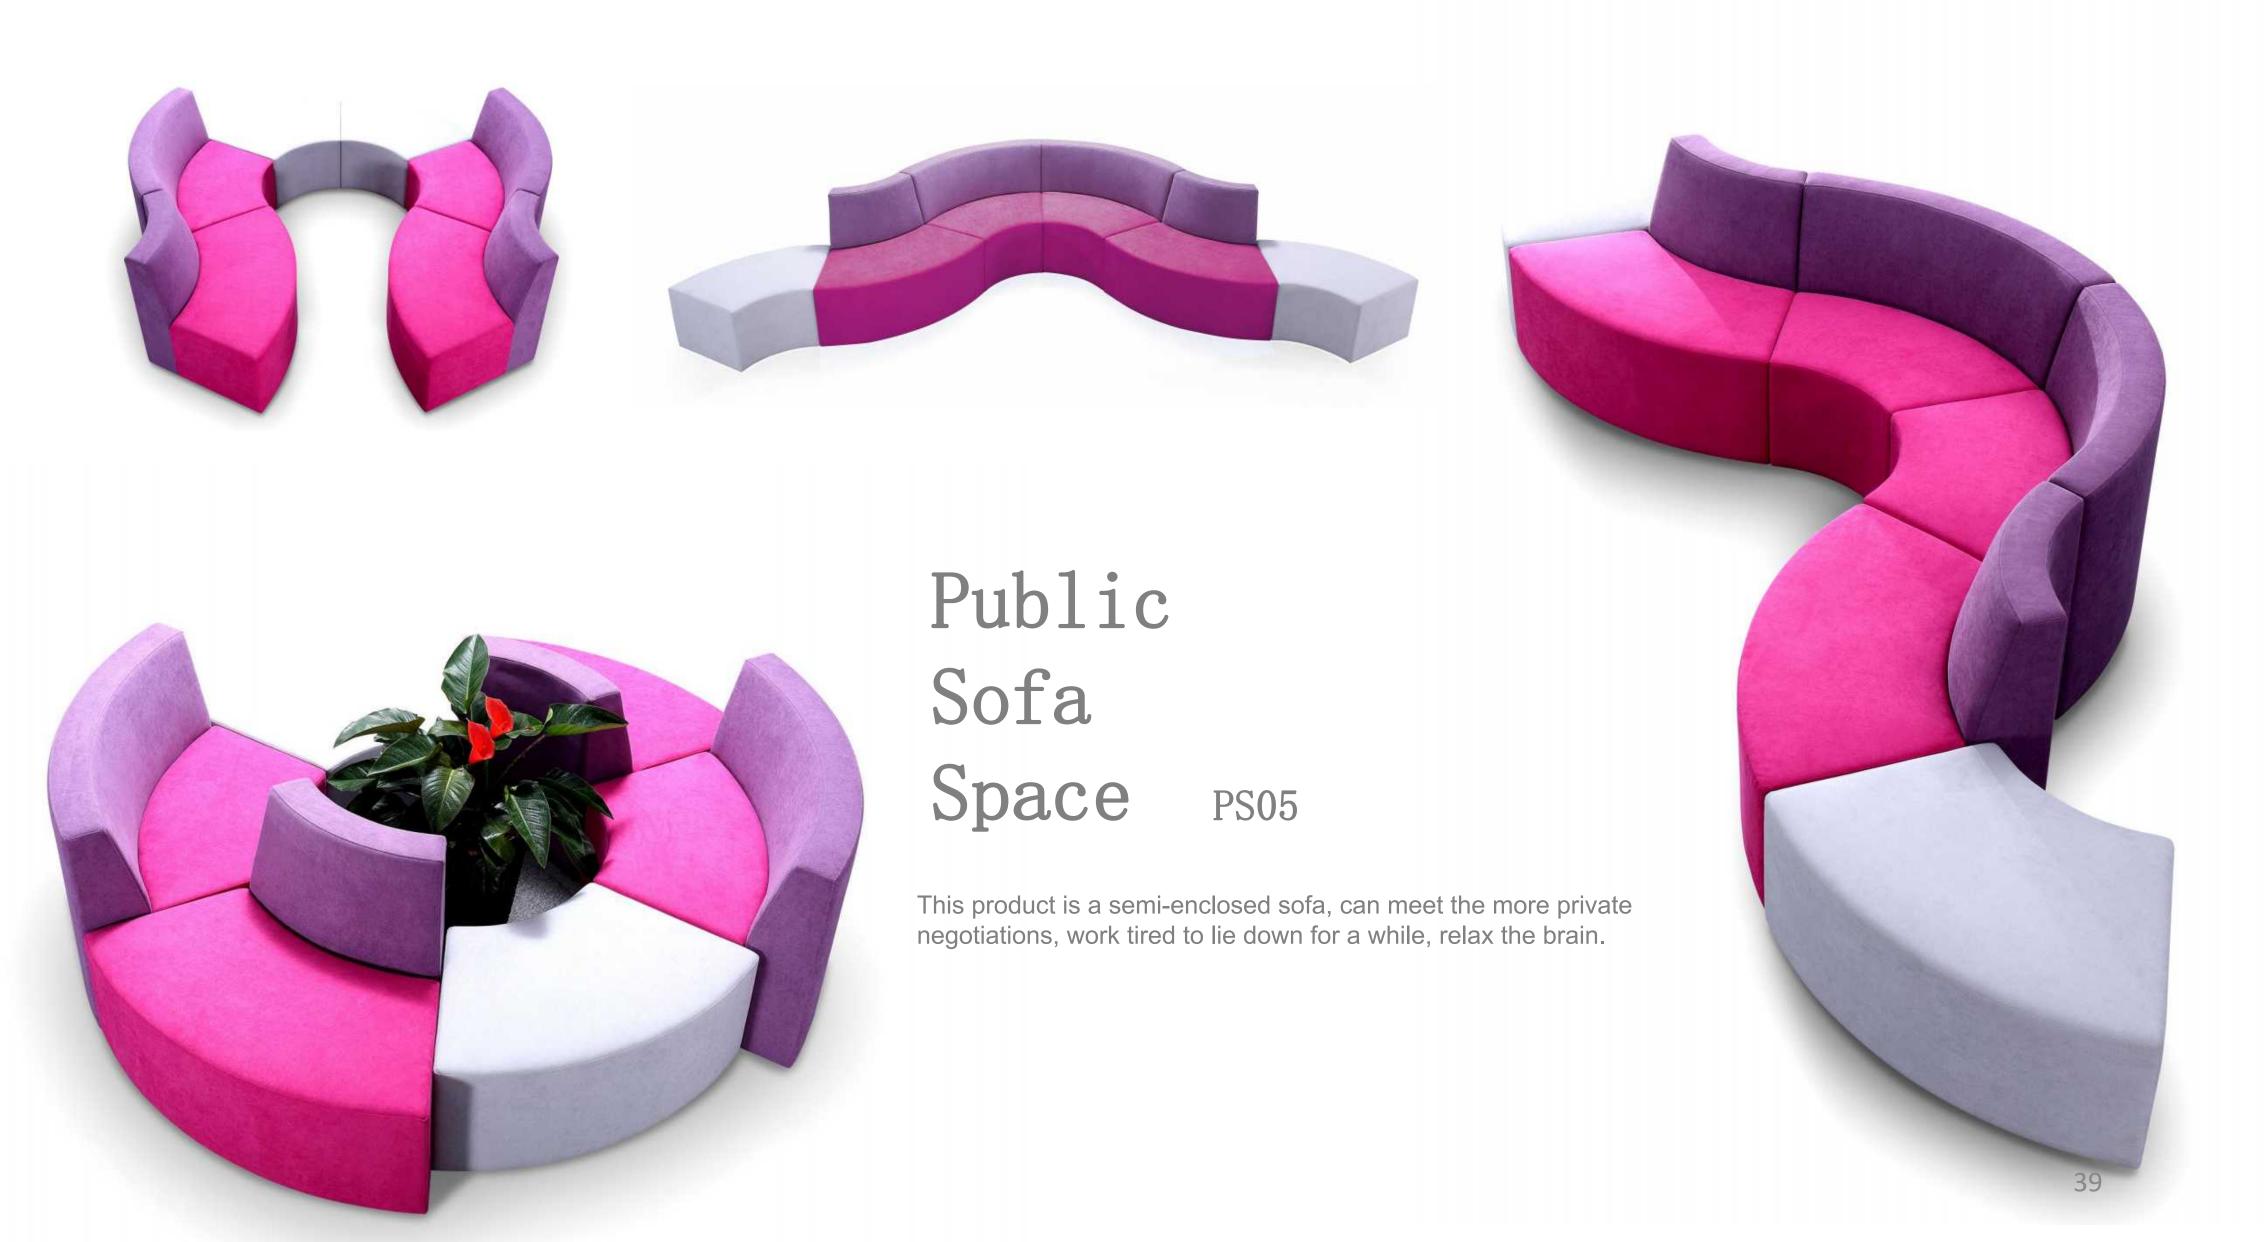

# Public Sofa Space PS06

Draw the outline of the lazy sofa with relaxed strokes, which is free, lazy and flexible, providing a comfortable rest area for the public space.