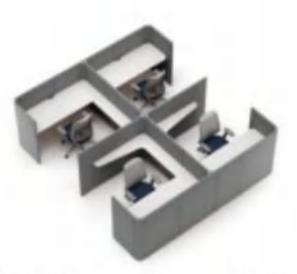

# Upholstered Modularized Workstation

# Upholstered Modularized Workstation

The panel system is a functional area that provides "Open" office space for day-to -day collaboration, work communication, collaboration, and meetings in the office. Independent spaces provide an accessible communication environment, creating comfort and unique areas.

Upholstered
Modularized
Workstation

There is a tendency in modern offices :have large areas of glass leading to noisy spaces. As a result, the panel system has been specifically designed to form microscopic architectural structures, with excellent acoustic performance and effective noise insulation.

## Upholstered Modularized Workstation

Perfectly addressing the demands of work and meetings, it provides a refined and enjoyable space that makes the office feellike home.

1298W\*649D\*1200/1500H

1454W\*1295D\*1200/1500H