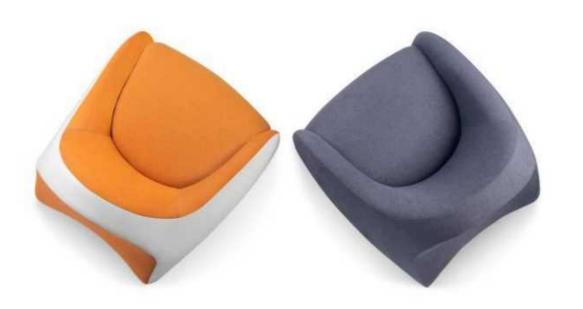

It is our consistent pursuit to have a fashionable public rest area and public sofa. The round shape supports any sitting posture, with a wide and comfortable seat width and a large inclined backrest. The accommodation rate of free combination of multiple seats makes the distance no longer limited. Change the atmosphere of the public rest area to provide comfort.