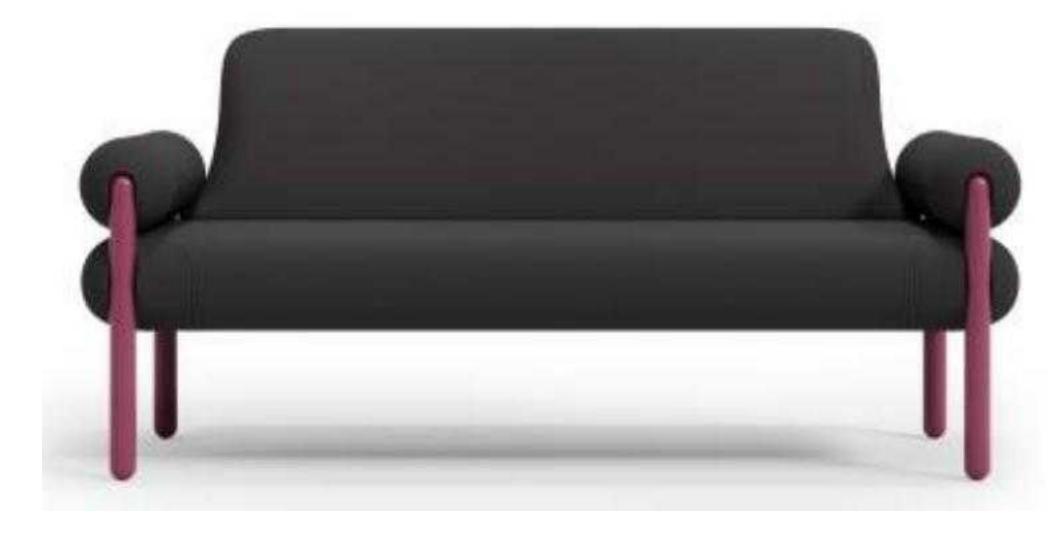

### High Back Sofa HBS01

High back design, leisure and comfortable, design rich sense of hierarchy, highlight a more comfortable way of office. The super large seat is deep, soft and comfortable, which makes the space chic and modern, low-key and elegant. It exudes fashionable and chic sense of modernity, making the office space show unique personality, which is born for leisure and office.

#### High Back Sofa

HBS02

#### High Back Sofa

#### HBS03

This product is a semi-enclosed single sofa, can meet the more private negotiations, work tired to lie down for a while, relax the brain.