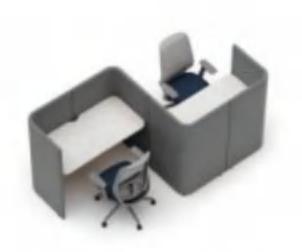

# Upholstered Modularized Workstation

# Upholstered Modularized Workstation

The panel system is a functional area that provides "Open" office space for day-to -day collaboration, work communication, collaboration, and meetings in the office. Independent spaces provide an accessible communication environment, creating comfort and unique areas.

## Upholstered Modularized Workstation

Perfectly addressing the demands of work and meetings, it provides a refined and enjoyable space that makes the office feellike home.

1298W\*649D\*1200/1500H

1454W\*1295D\*1200/1500H