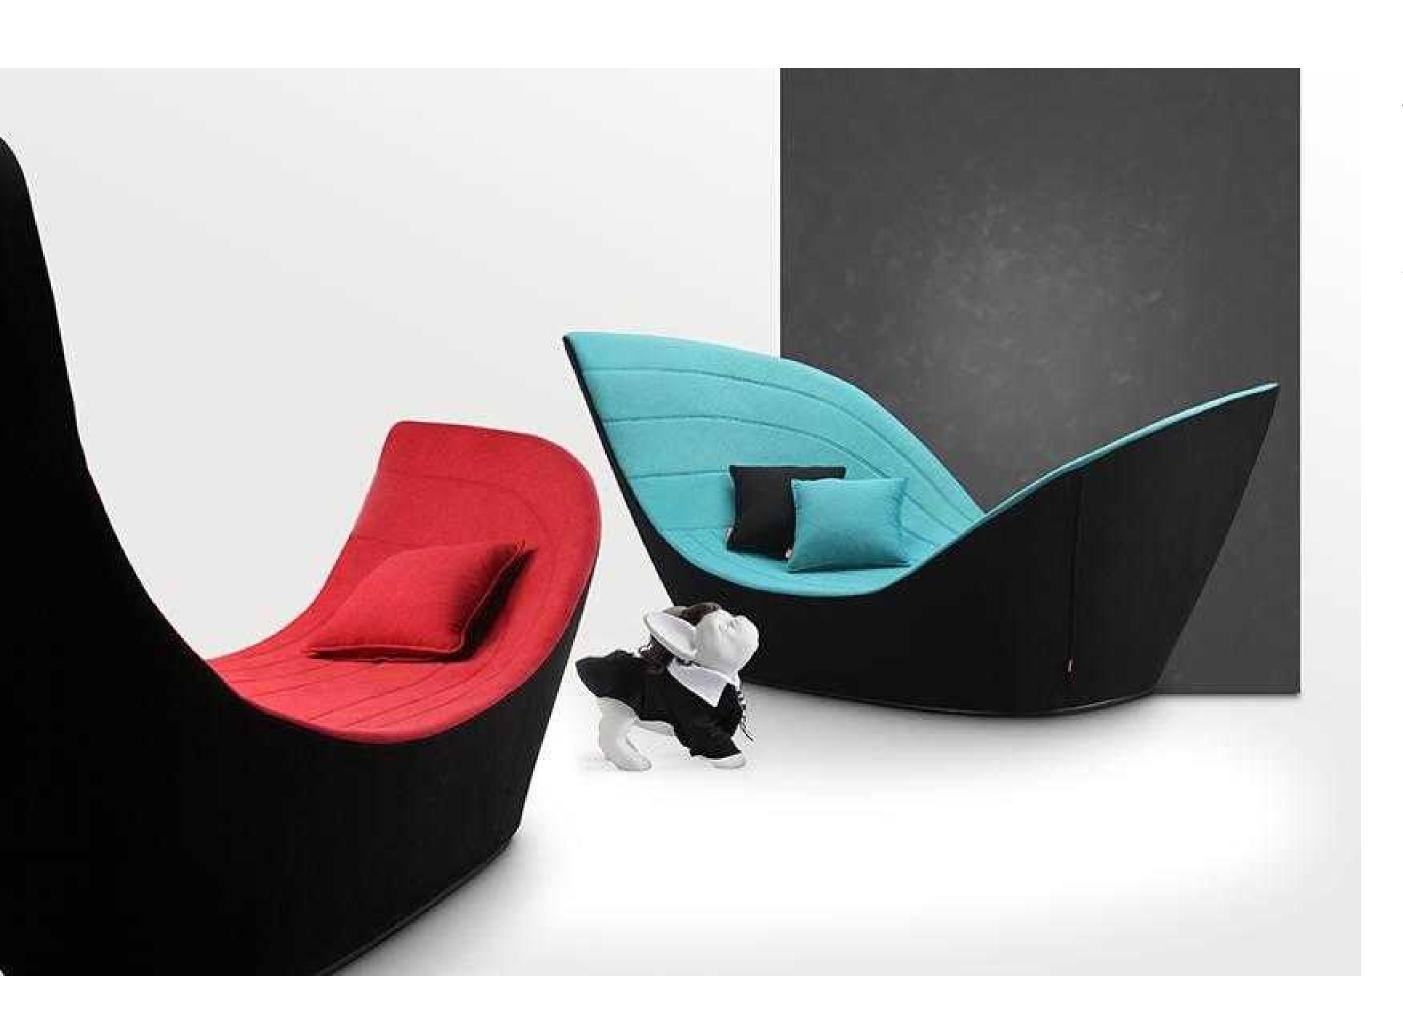

It is our consistent pursuit to have a fashionable public rest area and public sofa. The round shape supports any sitting posture, with a wide and comfortable seat width and a large inclined backrest. The accommodation rate of free combination of multiple seats makes the distance no longer limited. Change the atmosphere of the public rest area to provide comfort.

This sofa have long been recognized as a symbol of freshness and vitality. Presented in a dainty shape, it is elegant, vibrant, and bright. It encourages you to cherish every happy moment in your life, and makes any occasion better.