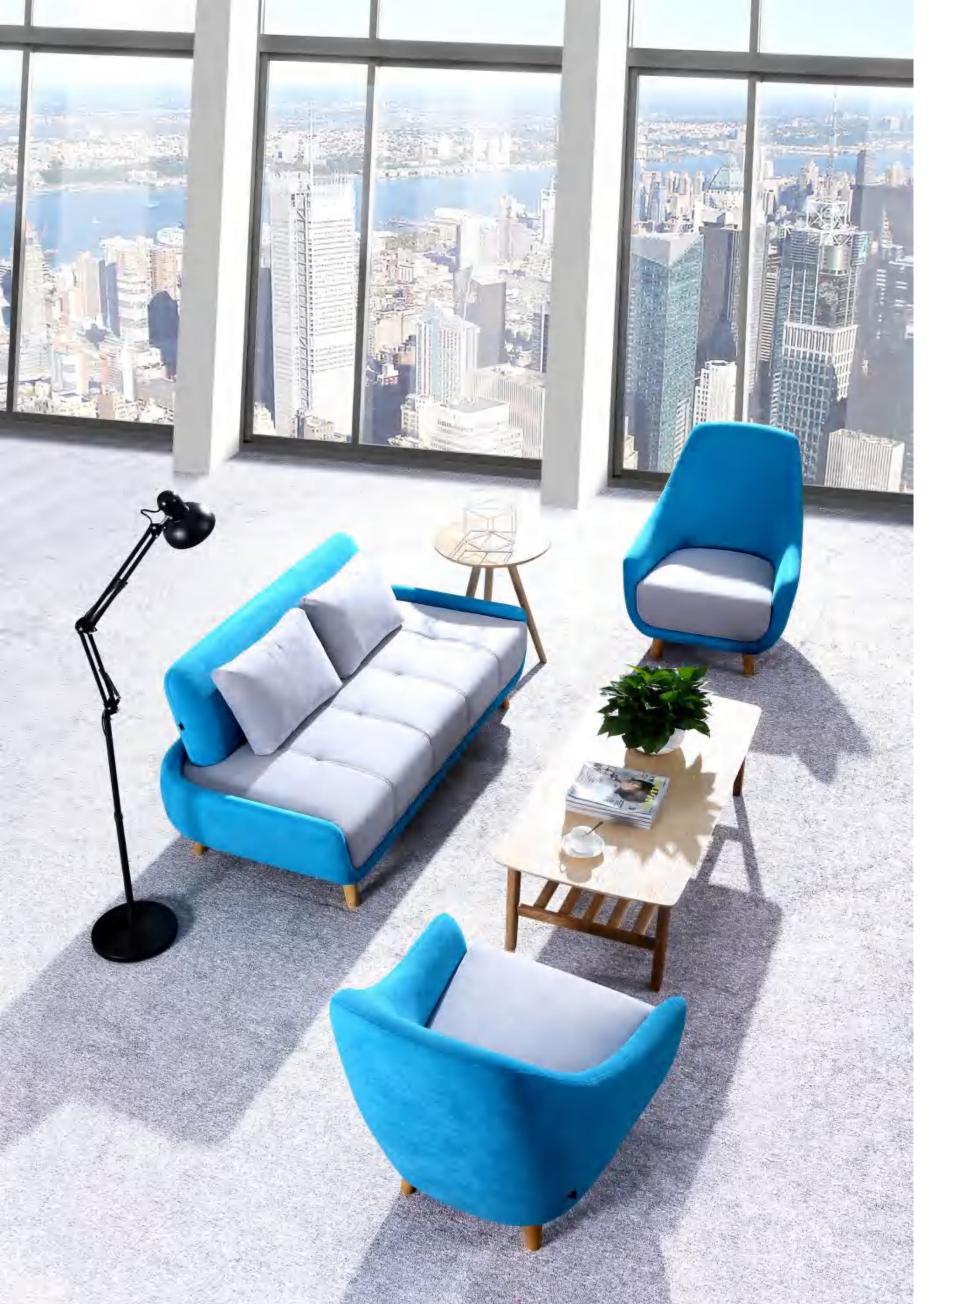

It is our consistent pursuit to have a fashionable public rest area and public sofa. The round shape supports any sitting posture, with a wide and comfortable seat width and a large inclined backrest. The accommodation rate of free combination of multiple seats makes the distance no longer limited. Change the atmosphere of the public rest area to provide comfort.

This sofa have long been recognized as a symbol of freshness and vitality. Presented in a dainty shape, it is elegant, vibrant, and bright. It encourages you to cherish every happy moment in your life, and makes any occasion better.