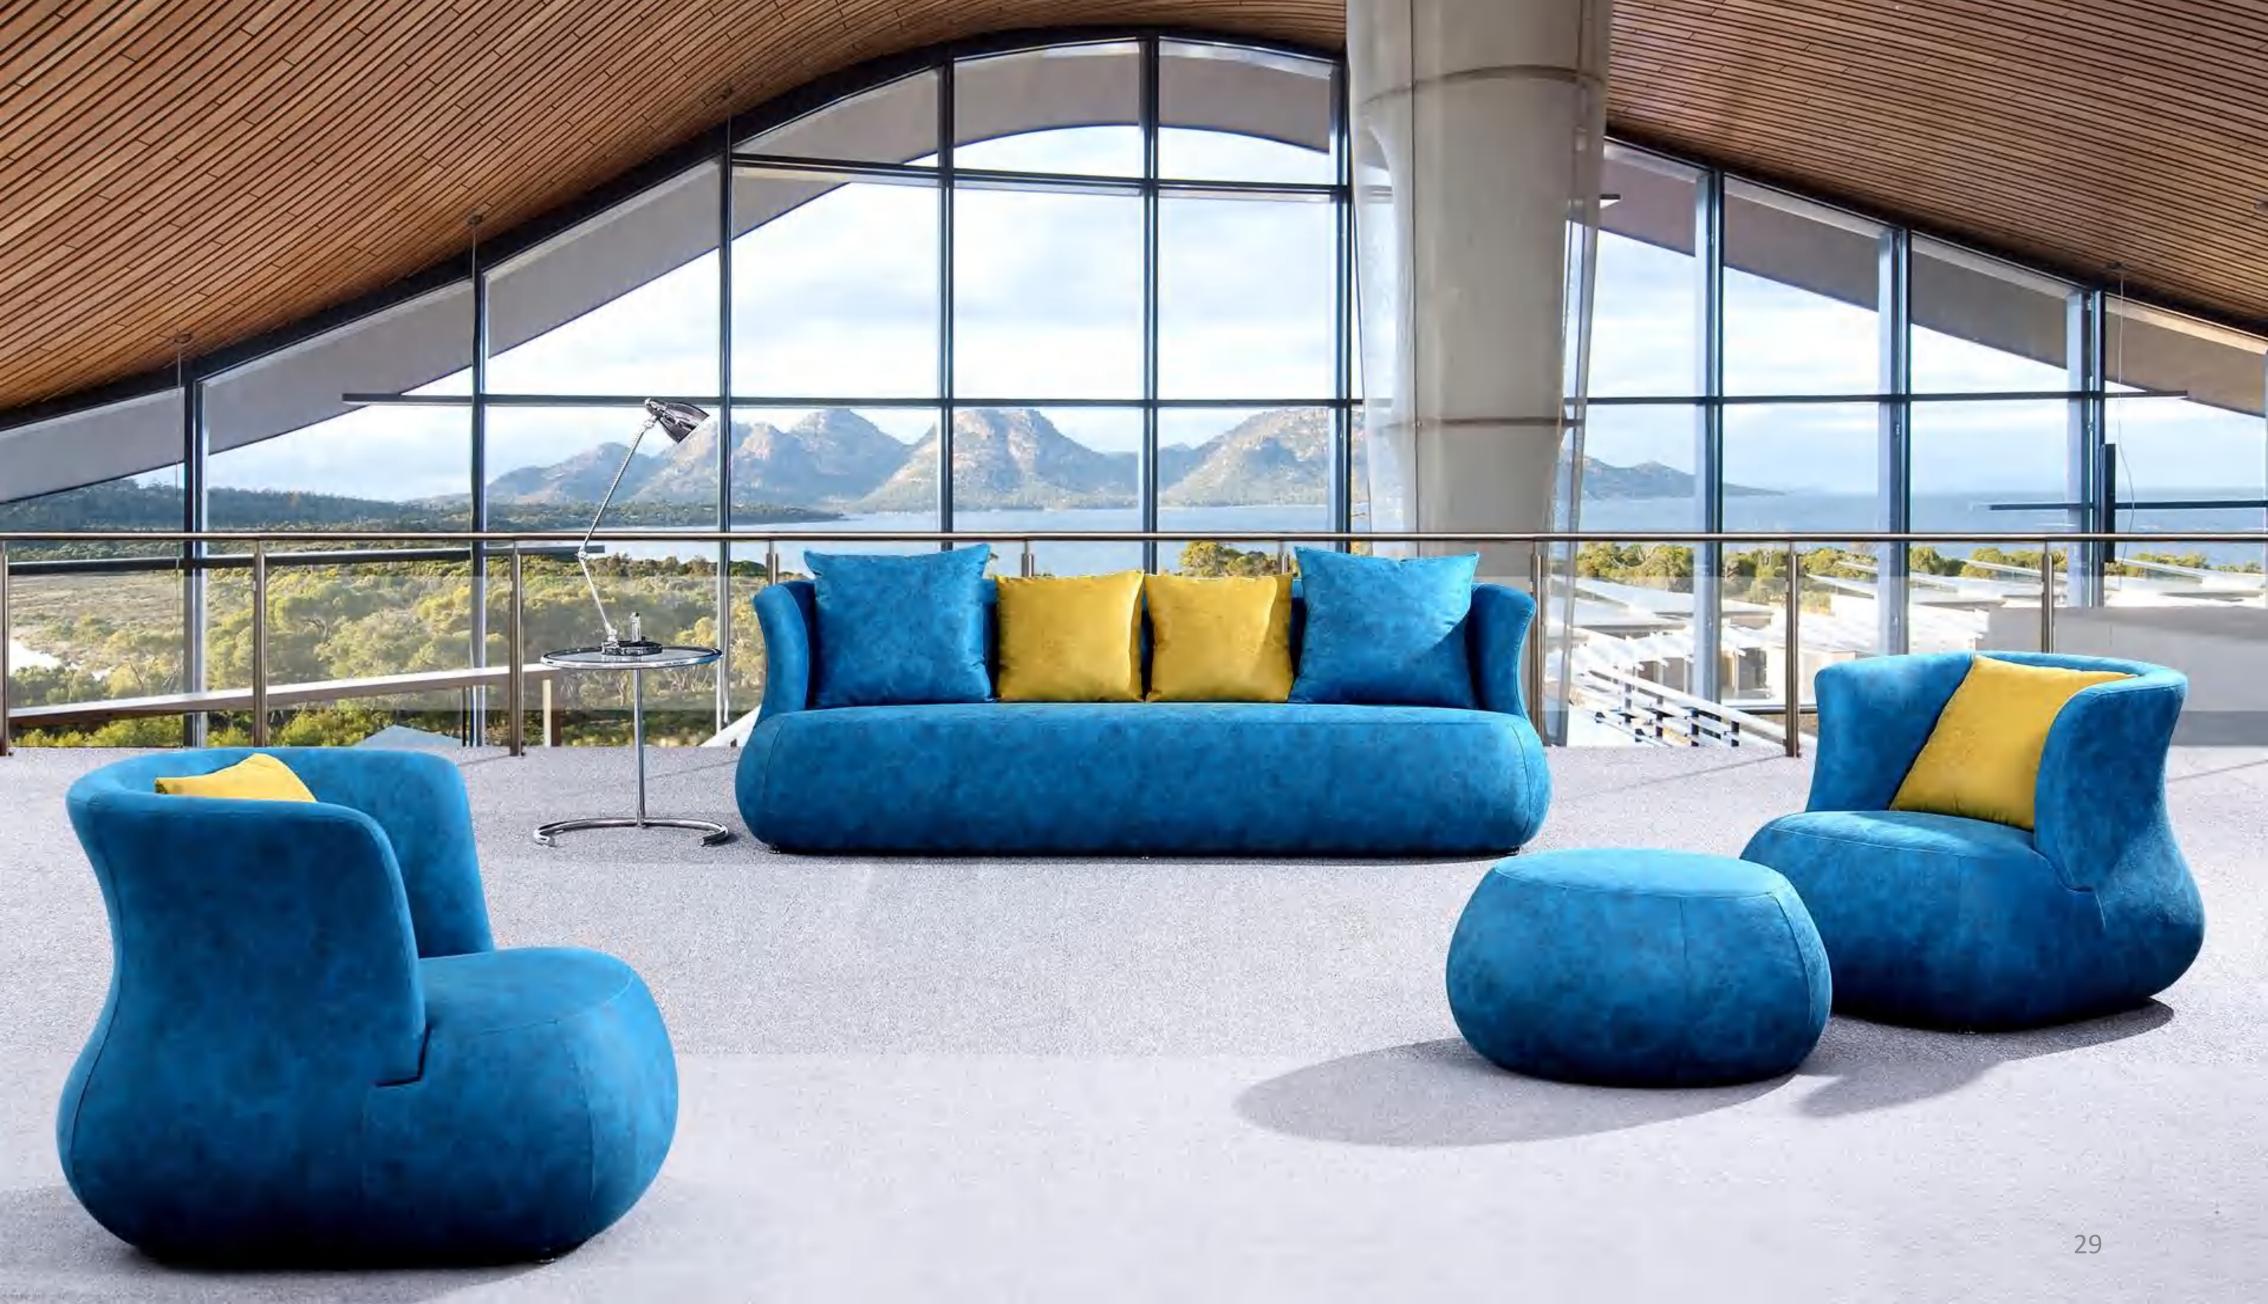

# Public Sofa Space PS01

Streamlined outline, comfortable and comfortable, born for public space. With relaxed strokes and flexible curves, it outlines the lazy sofa and provides a comfortable rest area for the public space. Large soft package, deep support, give you invincible comfort, let your body and mind as free. The neat cut and the dramatic tension that inspire inspiration. The moving curve suddenly stops in front of the sofa. The straight and smooth section and the round and full body of the collision sofa can bring strong visual tension and stim-ulate the creativity of the team.

It is our consistent pursuit to have a fashionable public rest area and public sofa. The round shape supports any sitting posture, with a wide and comfortable seat width and a large inclined backrest. The accommodation rate of free combination of multiple seats makes the distance no longer limited. Change the atmosphere of the public rest area to provide comfort.