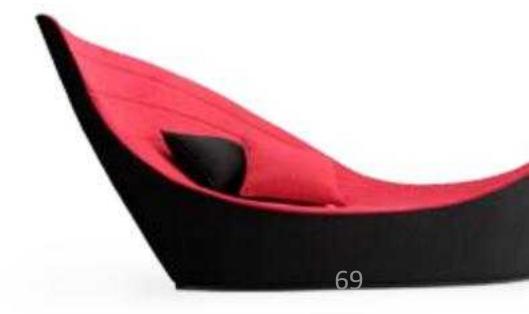

It is our consistent pursuit to have a fashionable public rest area and public sofa. The round shape supports any sitting posture, with a wide and comfortable seat width and a large inclined backrest. The accommodation rate of free combination of multiple seats makes the distance no longer limited. Change the atmosphere of the public rest area to provide comfort.

This sofa have long been recognized as a symbol of freshness and vitality. Presented in a dainty shape, it is elegant, vibrant, and bright. It encourages you to cherish every happy moment in your life, and makes any occasion better.