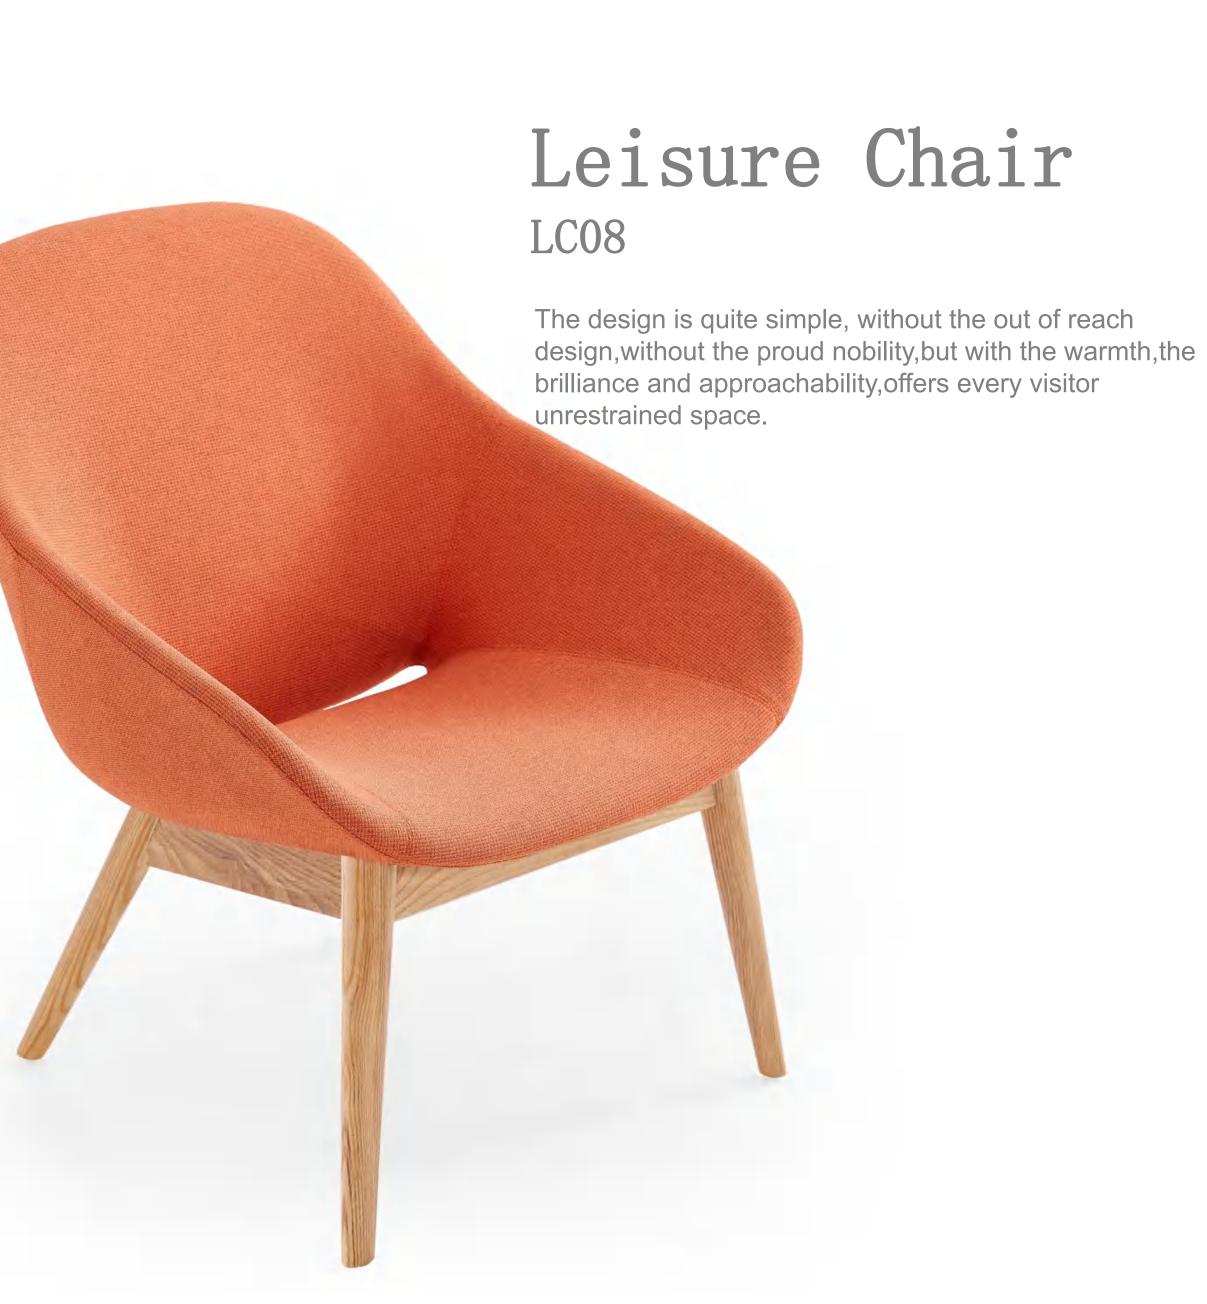

Instantly recognisable, its' simple, rounded volume is formed from plump layers of high density foam, making it exceptionally comfortable and inviting for both private and social lounging.