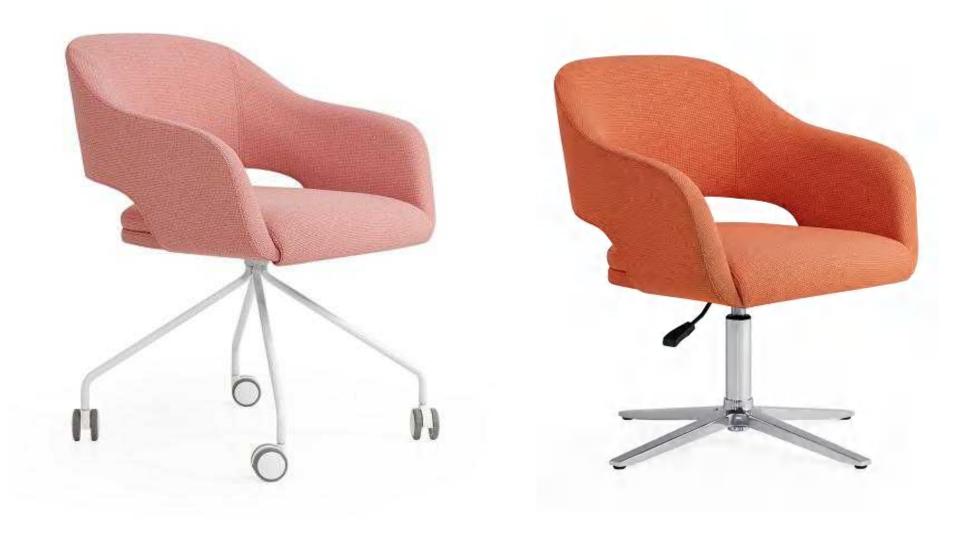

An uncluttered seat and smooth back give the chair a sleek appearance, thereby promoting an elegant and attractive atmosphere. This is a comfortable and graceful choice for any space, an unexpected solution to increasing visual appeal in contemporary office environments.

The chair strikes a perfect balance between dynamism and stableness. Thanks to its tiny body and caster configuration, ir can be moved easily with a single hand.

It has an extraordinary style, elegant and bright colors. Super first-class production technology is the best interpretation of comfort.