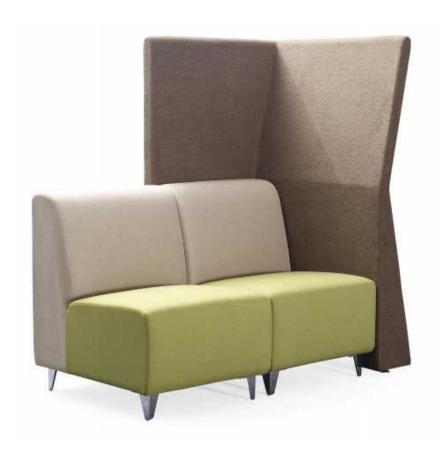

### High Back Sofa HBS01

High back design, leisure and comfortable, design rich sense of hierarchy, highlight a more comfortable way of office. The super large seat is deep, soft and comfortable, which makes the space chic and modern, low-key and elegant. It exudes fashionable and chic sense of modernity, making the office space show unique personality, which is born for leisure and office.