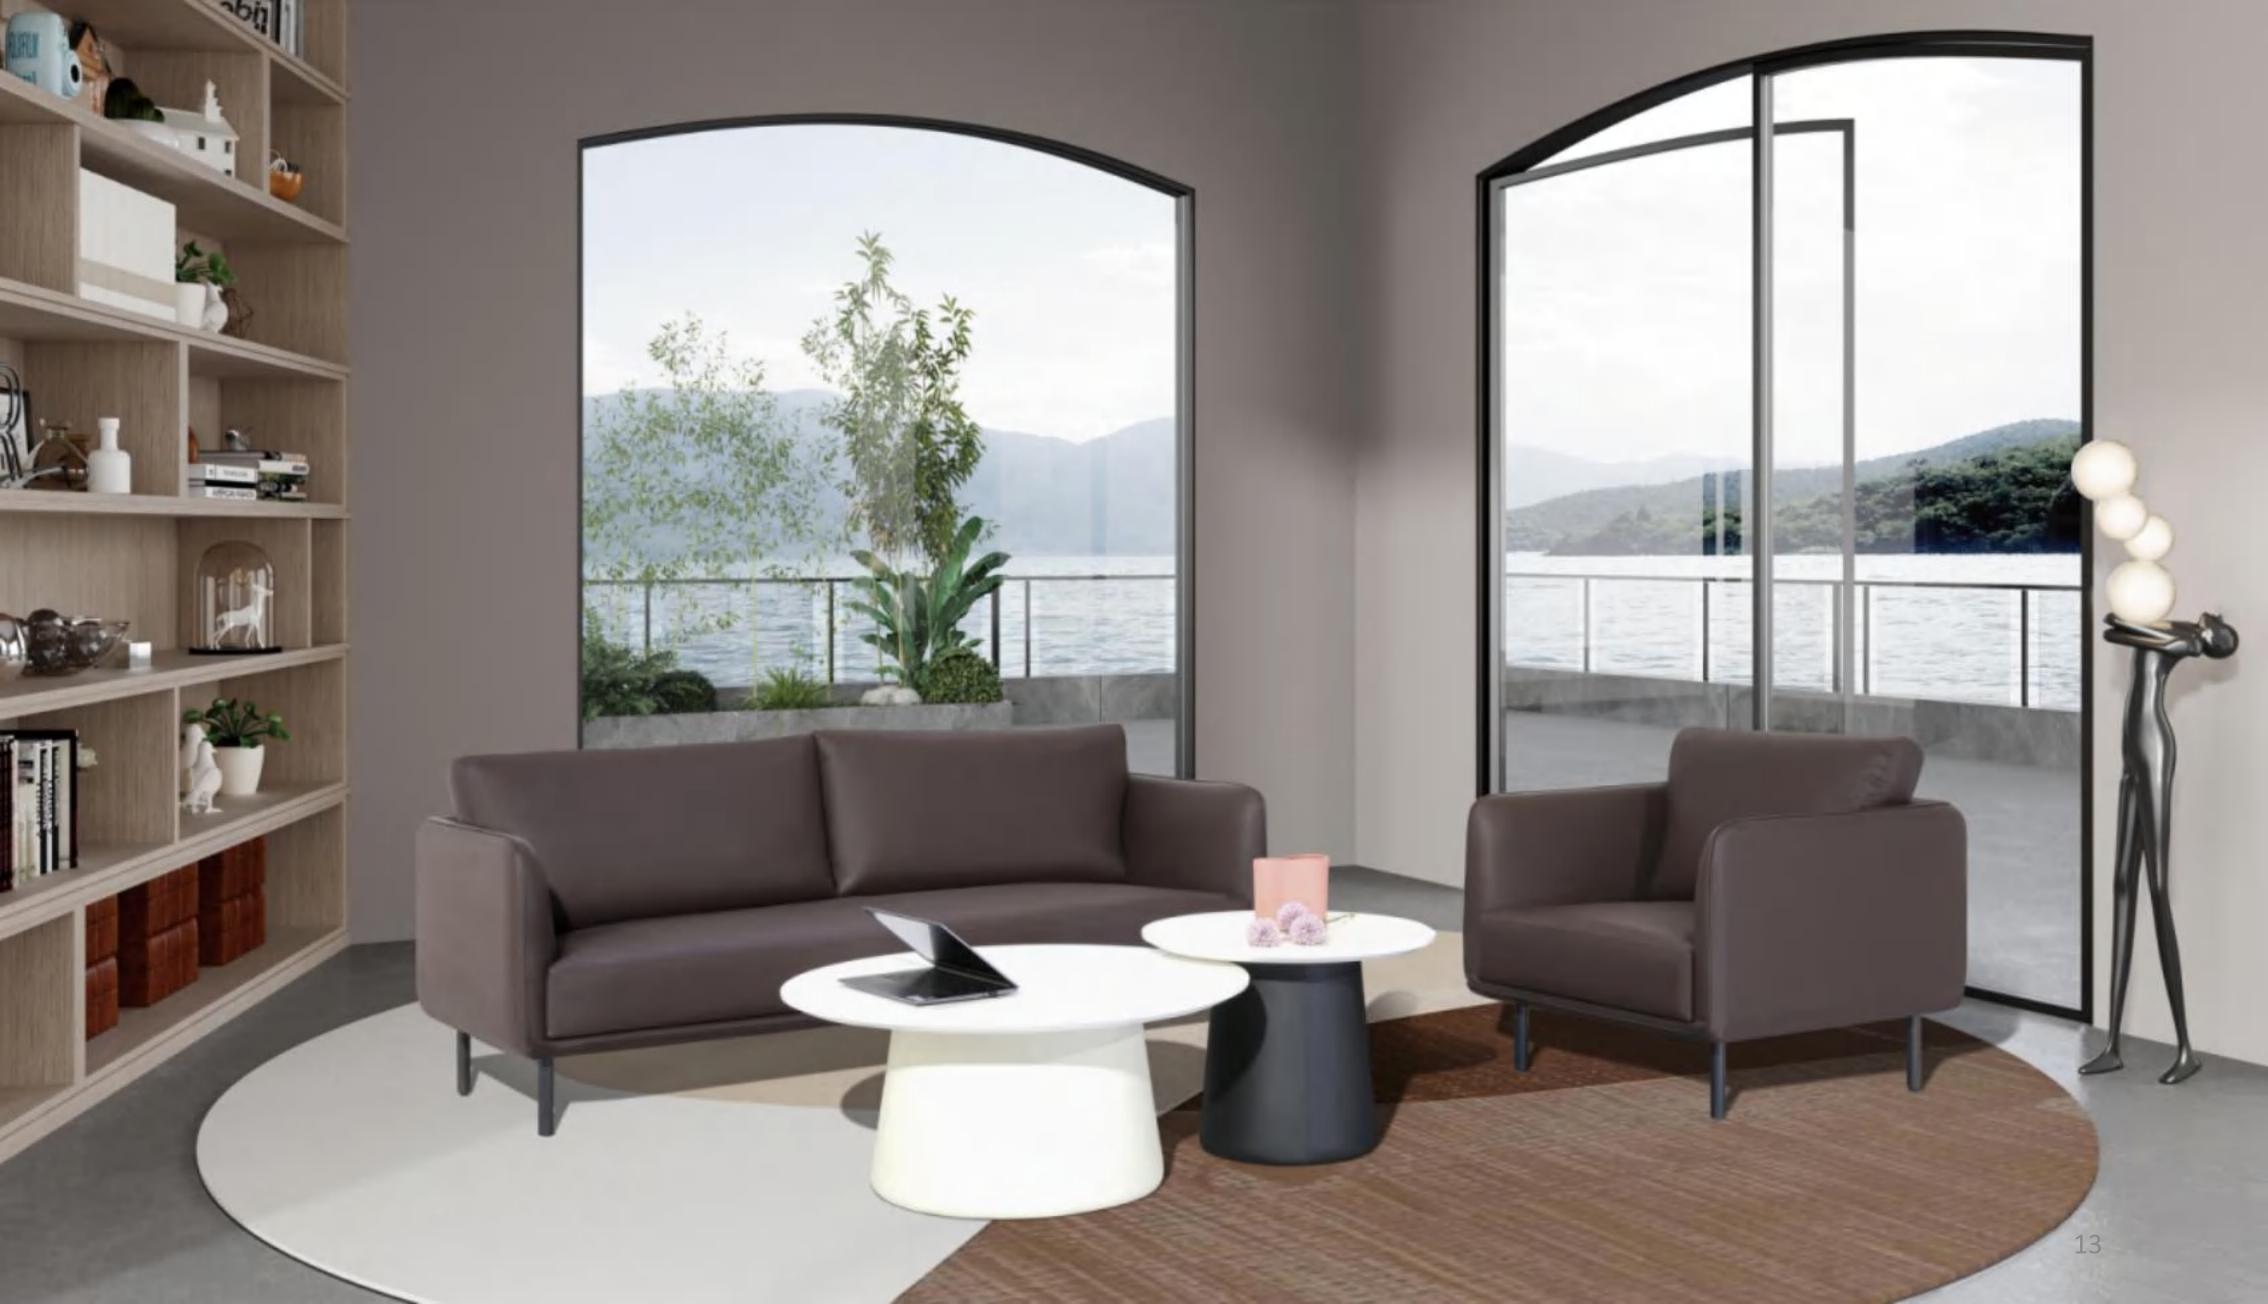

#### Sofa Space

Art and design are rooted in the same land. There are faint fra-grance of flowers in the office space, ethereal light and shadow flowing in the office furniture, and poetic space embracing uS every day. For the use of Lines and materials, we have been careful to grasp, we have been looking for new innovative design and expression of office sofa, as far as possible to transform its abstract beauty into concrete reality, and strive to reflect different structural beauty from every angle, and perfectly embody the fashion taste.

It is our consistent pursuit to have an office environment with a sense of fashion and art. The perfect combination of fashion elements and exquisite beauty reflects the extraordinary office experience. Elegant color and gentle texture, like seeing the color of dream, summarize the comfort and perfection of modern office into a simple and elegant, which is treasured in the gentle office space.

The original design of sofa adopts minimalist design aesthetics, simplifies the old complicated design language, abstracts the shape image, supports the vertical structure and internal tension with simple shape legs, and interprets delicacy, balance and fashion. It is exquisitely made, full and round. Suitable for different office space, can create a different office space atmosphere.

Let the function meet the needs of the office, use the minimalist design elements, pursue the spiritual richness, convey the true beauty with the simplicity of shape and color, and be more elegant in taste. And even make the products be collected by users as works of art. The lines are round and smooth, the posture is elegant and atmospheric, the tone is introverted and implicit, the texture is delicate and soft, and the modern simple style is brought into full play, which explains the gentle elegance office furniture and highlights the high-quality office attitude of users.