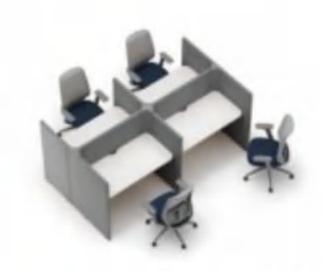

# Upholstered Modularized Workstation

# Upholstered Modularized Workstation

The panel system is a functional area that provides "Open" office space for day-to -day collaboration, work communication, collaboration, and meetings in the office. Independent spaces provide an accessible communication environment, creating comfort and unique areas.

Upholstered
Modularized
Workstation

There is a tendency in modern offices :have large areas of glass leading to noisy spaces. As a result, the panel system has been specifically designed to form microscopic architectural structures, with excellent acoustic performance and effective noise insulation.