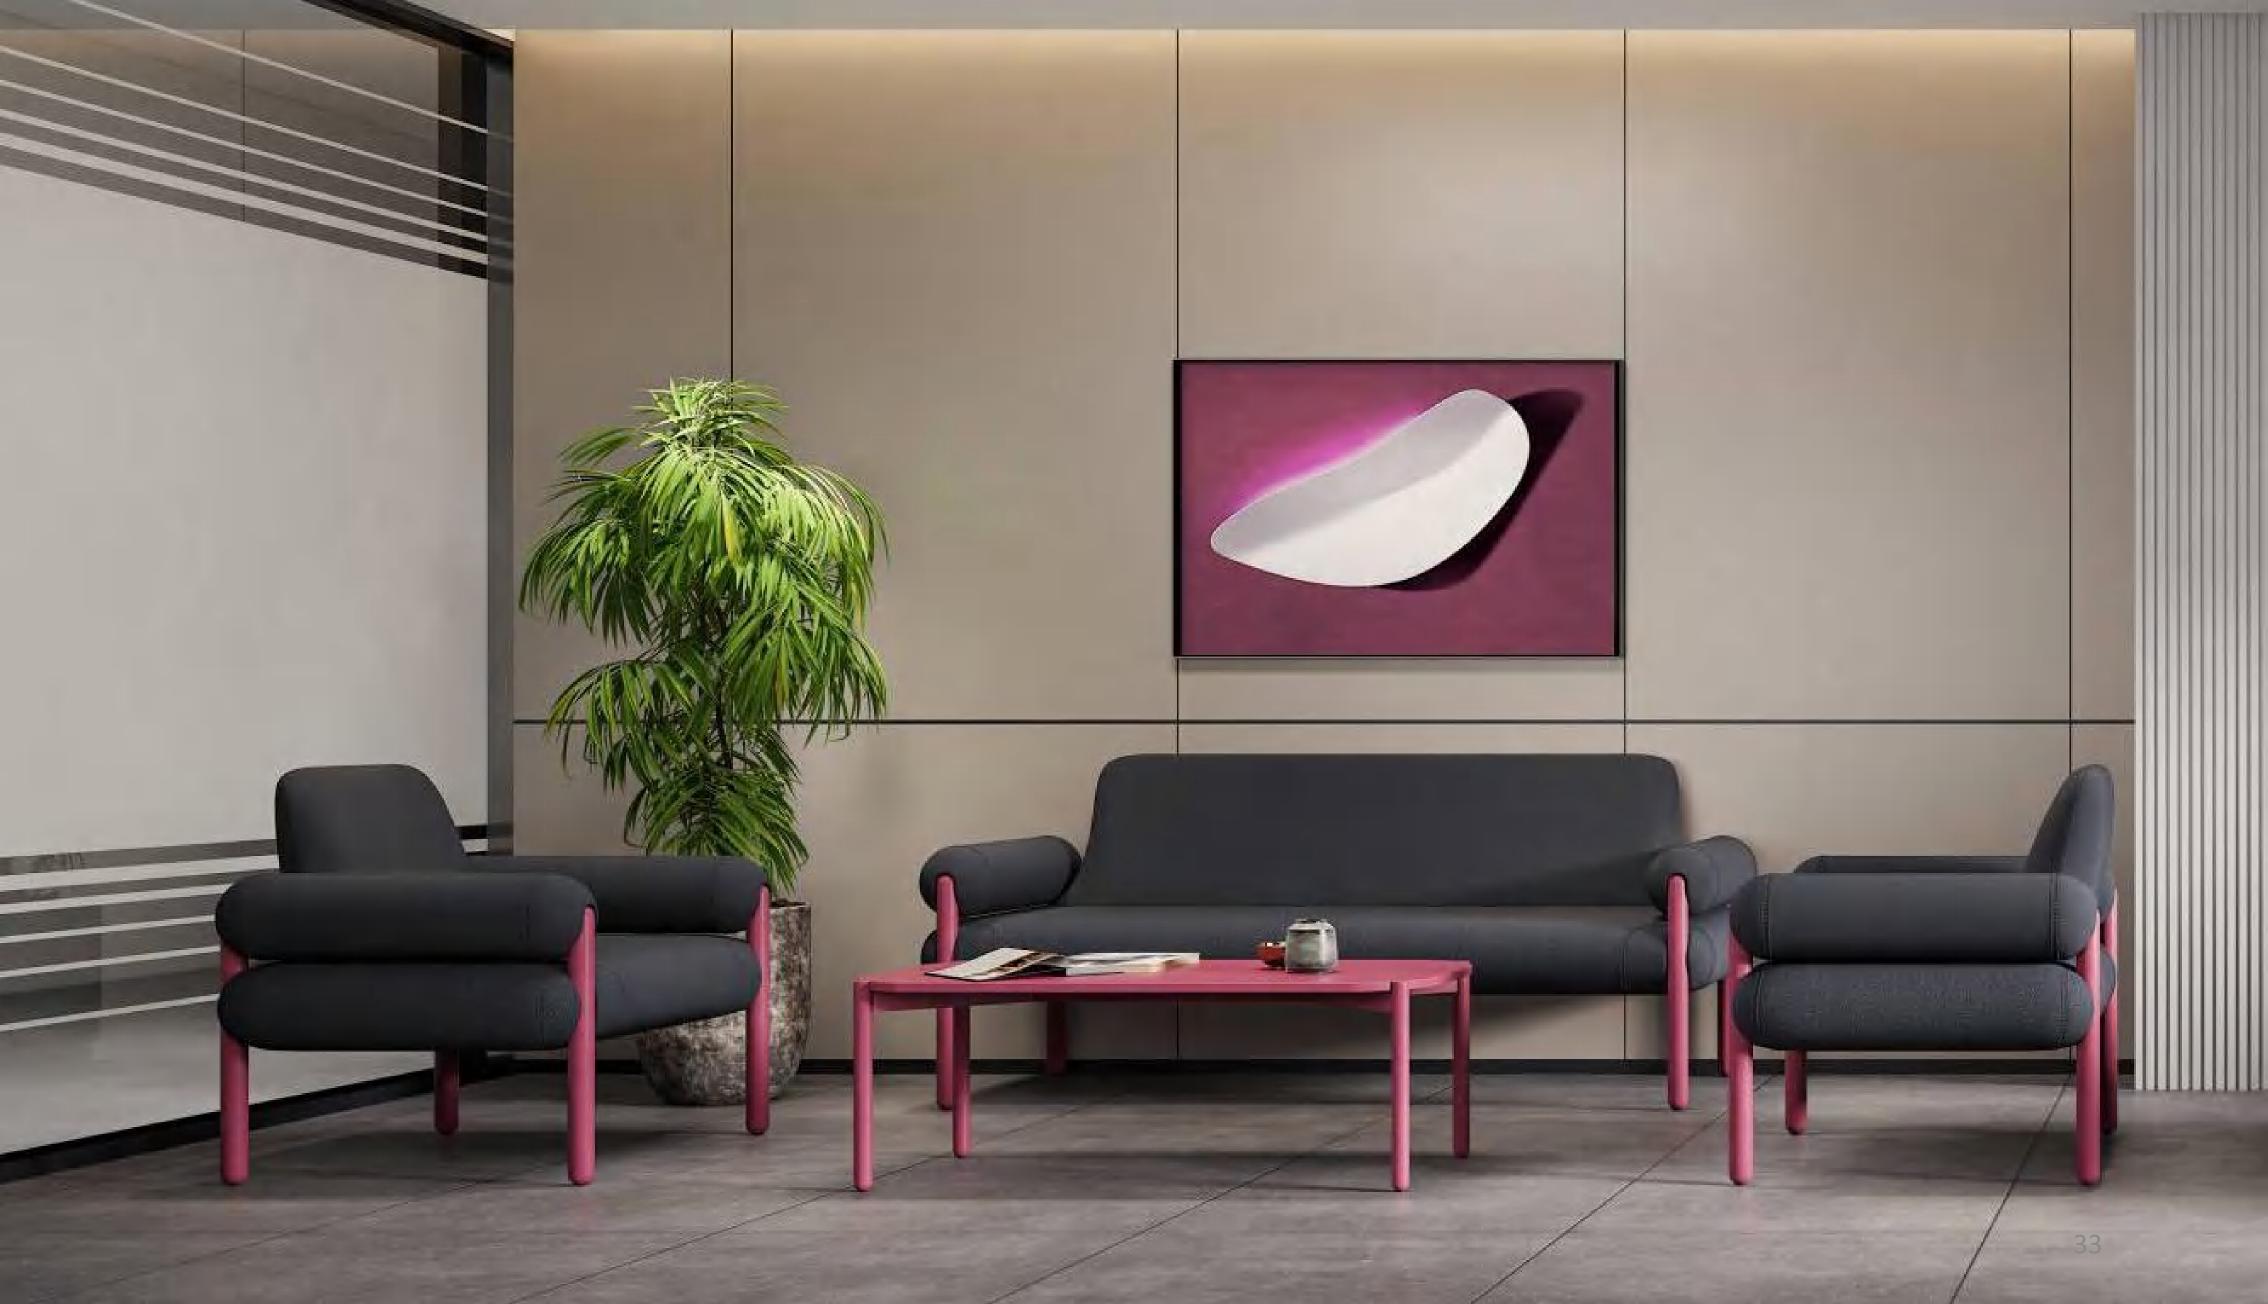

The full and smooth curves shape the integrity of the product shape. The curves of different spaces are Fashion interspersed with rich and strong visual layers, and the aesthetic feeling becomes concrete. With the black tone, Contracted it brings a stable and appro-priate psychological feeling, dissolves the psychological Space floating feeling, and creates a quiet and rational office atmosphere.

The uniform light color makes the product more integrated. The classic light color is a gentle fashion interpretation and lays an elegant main tone; The details can stand the scrutiny and taste, showing the overall neatness and delicacy. Leather and metal materials collide with each other, reducing the sense of volume Space and improving the lightness, vitality and advanced sense of the product.

Simple shape design, smooth line outline, through the harmony of color and material. The pursuit of beauty and quality takes place in details. Perfect details creation and easy office have never been so close. Delicate angle to take care of every tiny detail, every place is constant-ly improving.