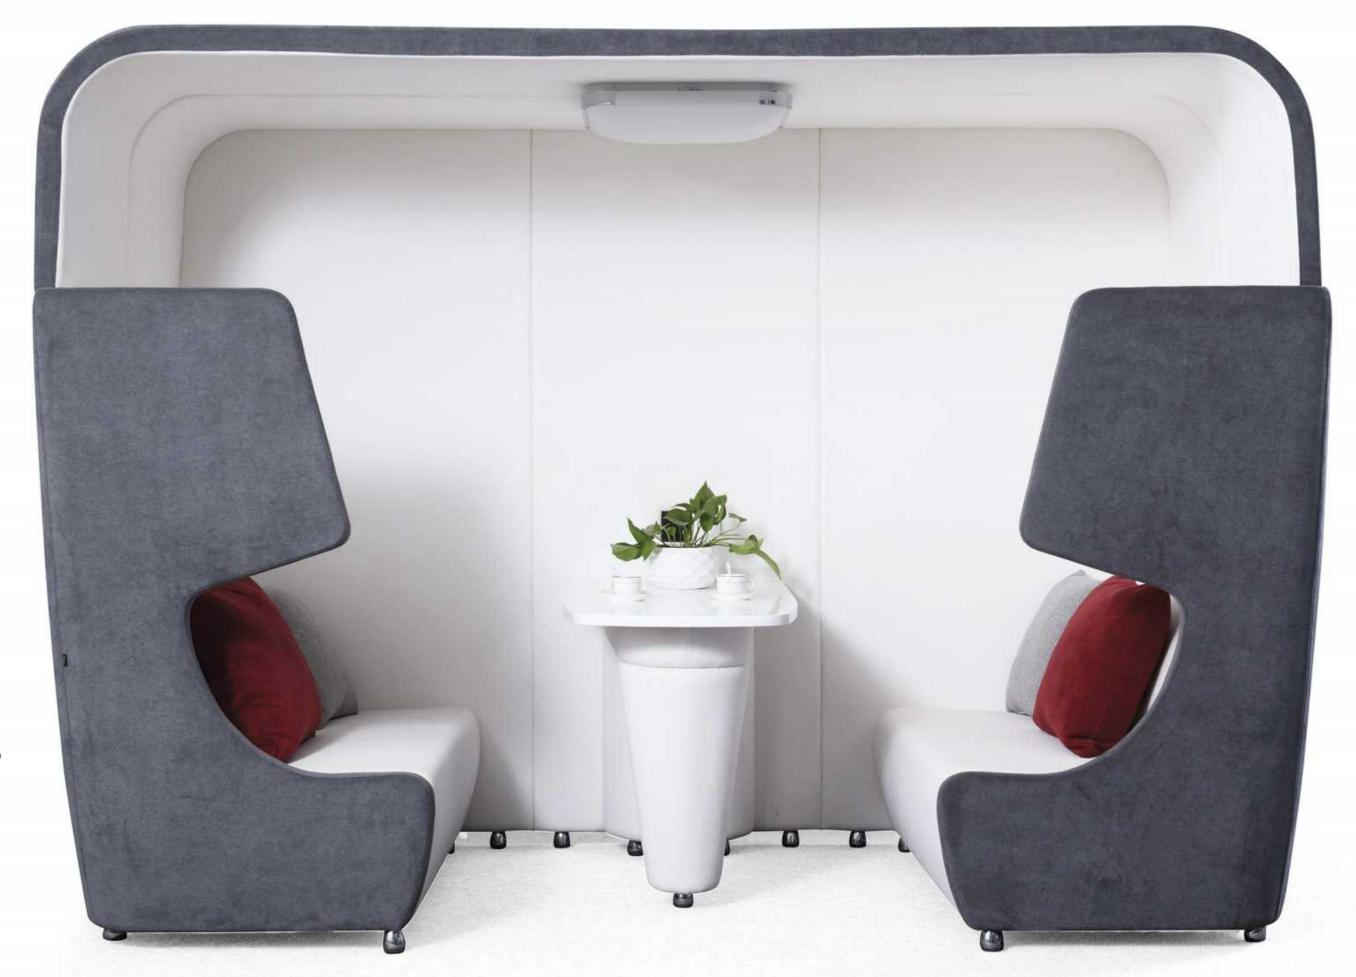

#### Small House Sofa SHS01

Create a space in the space, isolated from the outside noise and noise, one-on-one private negotiation area, group discussion area, or multimedia conference area. Comfortable, quiet and beautiful; Warm and elegant. Lively, interactive, multi-dimensional office space environment. It not only enriches the space division, but also meets the needs of team cooperation, and experiences comfortable office experience at any time.