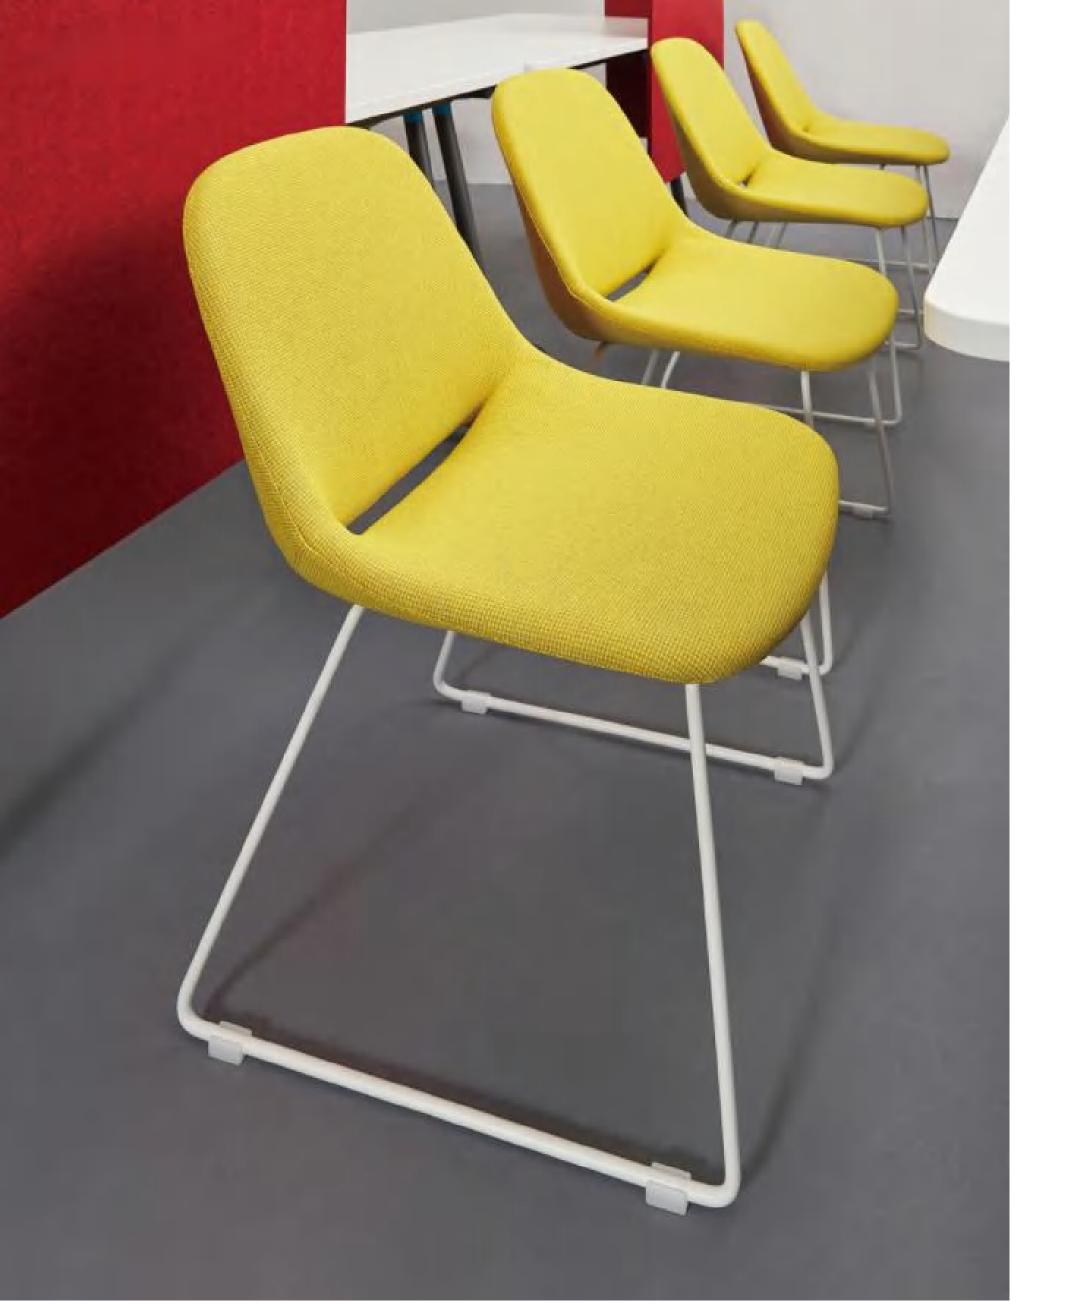

It is our consistent pursuit to have a fashionable public rest area and public sofa. The round shape supports any sitting posture, with a wide and comfortable seat width and a large inclined backrest. The accommodation rate of free combination of multiple seats makes the distance no longer limited. Change the atmosphere of the public rest area to provide comfort.

This sofa have long been recognized as a symbol of freshness and vitality. Presented in a dainty shape, it is elegant, vibrant, and bright. It encourages you to cherish every happy moment in your life, and makes any occasion better.