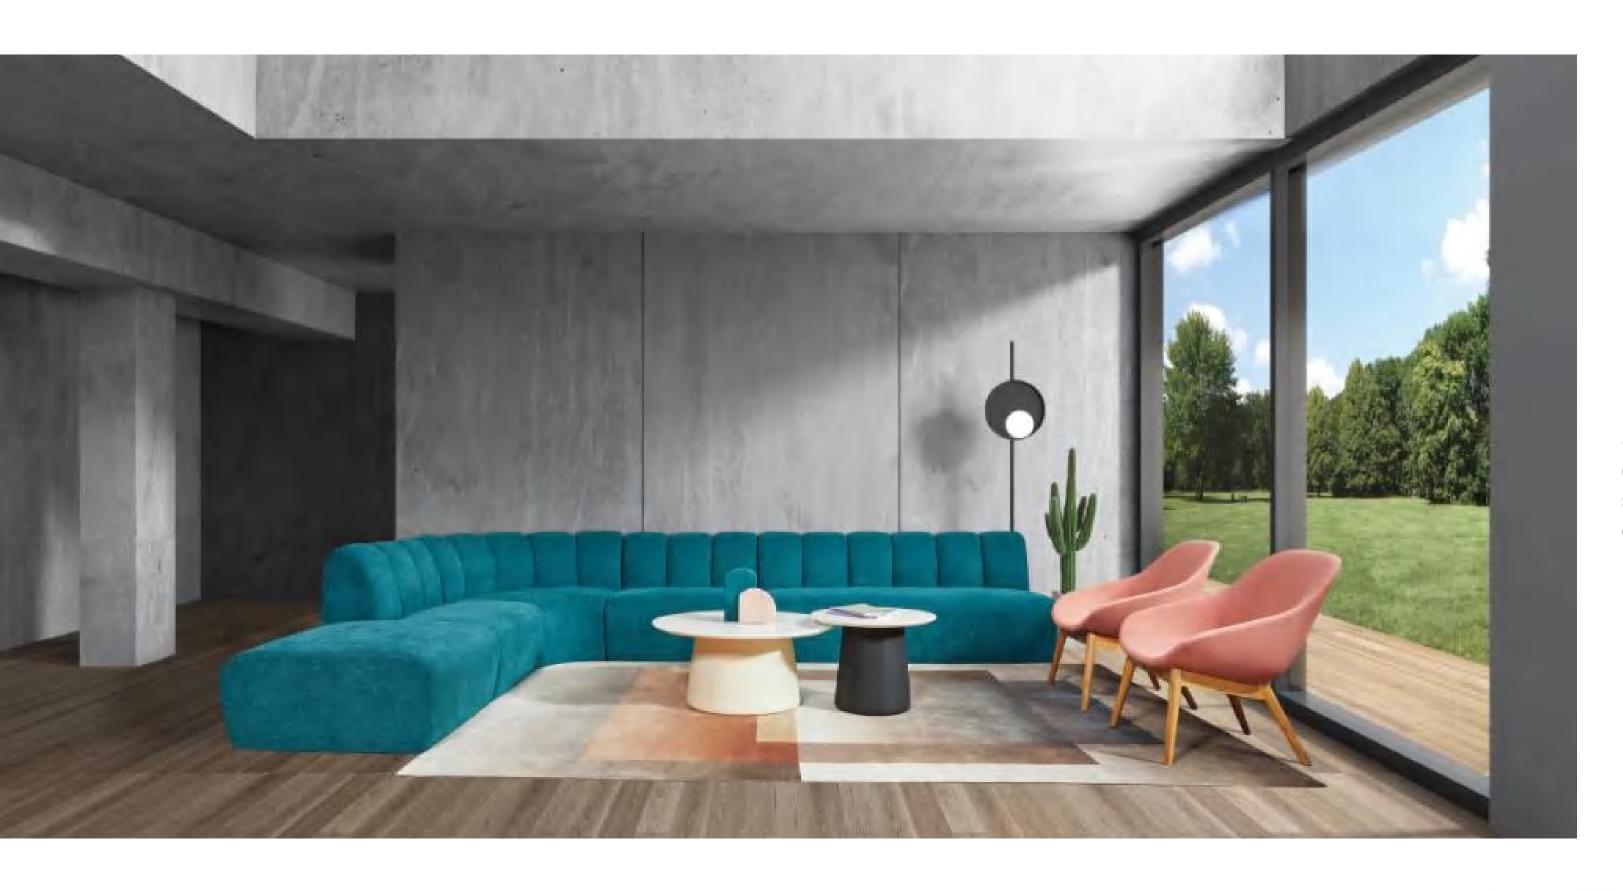

# Public Sofa Space PS01

Streamlined outline, comfortable and comfortable, born for public space. With relaxed strokes and flexible curves, it outlines the lazy sofa and provides a comfortable rest area for the public space. Large soft package, deep support, give you invincible comfort, let your body and mind as free. The neat cut and the dramatic tension that inspire inspiration. The moving curve suddenly stops in front of the sofa. The straight and smooth section and the round and full body of the collision sofa can bring strong visual tension and stim-ulate the creativity of the team.