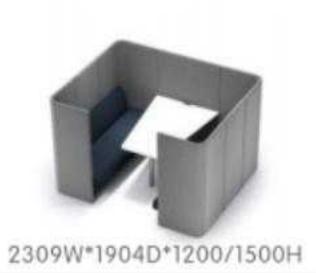

# Upholstered Modularized Workstation

# Upholstered Modularized Workstation

The panel system is a functional area that provides "Open" office space for day-to -day collaboration, work communication, collaboration, and meetings in the office. Independent spaces provide an accessible communication environment, creating comfort and unique areas.

Upholstered
Modularized
Workstation

There is a tendency in modern offices :have large areas of glass leading to noisy spaces. As a result, the panel system has been specifically designed to form microscopic architectural structures, with excellent acoustic performance and effective noise insulation.

32138W\*2905D\*1200H/1500H 3688W\*2902D\*1200/1500H

2809W\*1932D\*1200/1500H

2857W\*2918D\*1200/1500H

3197W\*1674D\*1200/1500H

2884W\*2916D\*1200/1500H

2884W\*2916D\*1200/1500H

2309W\*1298D\*1200/1500H

3084W\*2309D\*1200/1500H