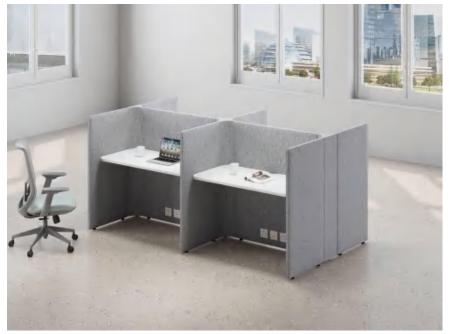

# Upholstered Modularized Workstation

# Upholstered Modularized Workstation

The panel system is a functional area that provides "Open" office space for day-to -day collaboration, work communication, collaboration, and meetings in the office. Independent spaces provide an accessible communication environment, creating comfort and unique areas.

Upholstered
Modularized
Workstation

There is a tendency in modern offices :have large areas of glass leading to noisy spaces. As a result, the panel system has been specifically designed to form microscopic architectural structures, with excellent acoustic performance and effective noise insulation.