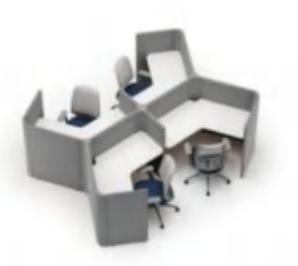

# Upholstered Modularized Workstation

# Upholstered Modularized Workstation

The panel system is a functional area that provides "Open" office space for day-to -day collaboration, work communication, collaboration, and meetings in the office. Independent spaces provide an accessible communication environment, creating comfort and unique areas.

Upholstered
Modularized
Workstation

There is a tendency in modern offices :have large areas of glass leading to noisy spaces. As a result, the panel system has been specifically designed to form microscopic architectural structures, with excellent acoustic performance and effective noise insulation.

## Upholstered Modularized Workstation

Perfectly addressing the demands of work and meetings, it provides a refined and enjoyable space that makes the office feellike home.

1298W\*649D\*1200/1500H

1454W\*1295D\*1200/1500H