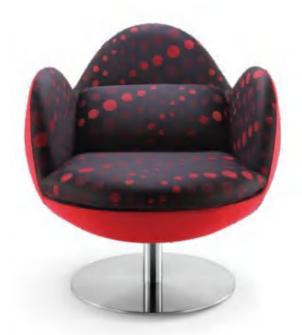

The Seating enhances the social feel of today's modern Workplace. The refined wood base forms a simple modernist foundation for panelled, quilted cushions that allude to classic tufted upholstery.

The chair is a great solution to create a sense of space. Its' style makes it easy to create a designer-like look in any living space.