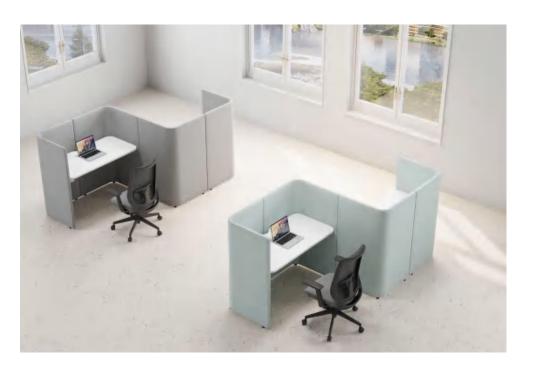

# Upholstered Modularized Workstation

# Upholstered Modularized Workstation

The panel system is a functional area that provides "Open" office space for day-to -day collaboration, work communication, collaboration, and meetings in the office. Independent spaces provide an accessible communication environment, creating comfort and unique areas.

Upholstered
Modularized
Workstation

There is a tendency in modern offices :have large areas of glass leading to noisy spaces. As a result, the panel system has been specifically designed to form microscopic architectural structures, with excellent acoustic performance and effective noise insulation.