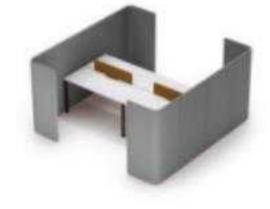

# Upholstered Modularized Workstation

# Upholstered Modularized Workstation

The panel system is a functional area that provides "Open" office space for day-to -day collaboration, work communication, collaboration, and meetings in the office. Independent spaces provide an accessible communication environment, creating comfort and unique areas.

Upholstered
Modularized
Workstation

There is a tendency in modern offices :have large areas of glass leading to noisy spaces. As a result, the panel system has been specifically designed to form microscopic architectural structures, with excellent acoustic performance and effective noise insulation.

## Upholstered Modularized Workstation

Perfectly addressing the demands of work and meetings, it provides a refined and enjoyable space that makes the office feellike home.

1298W\*649D\*1200/1500H

1454W\*1295D\*1200/1500H