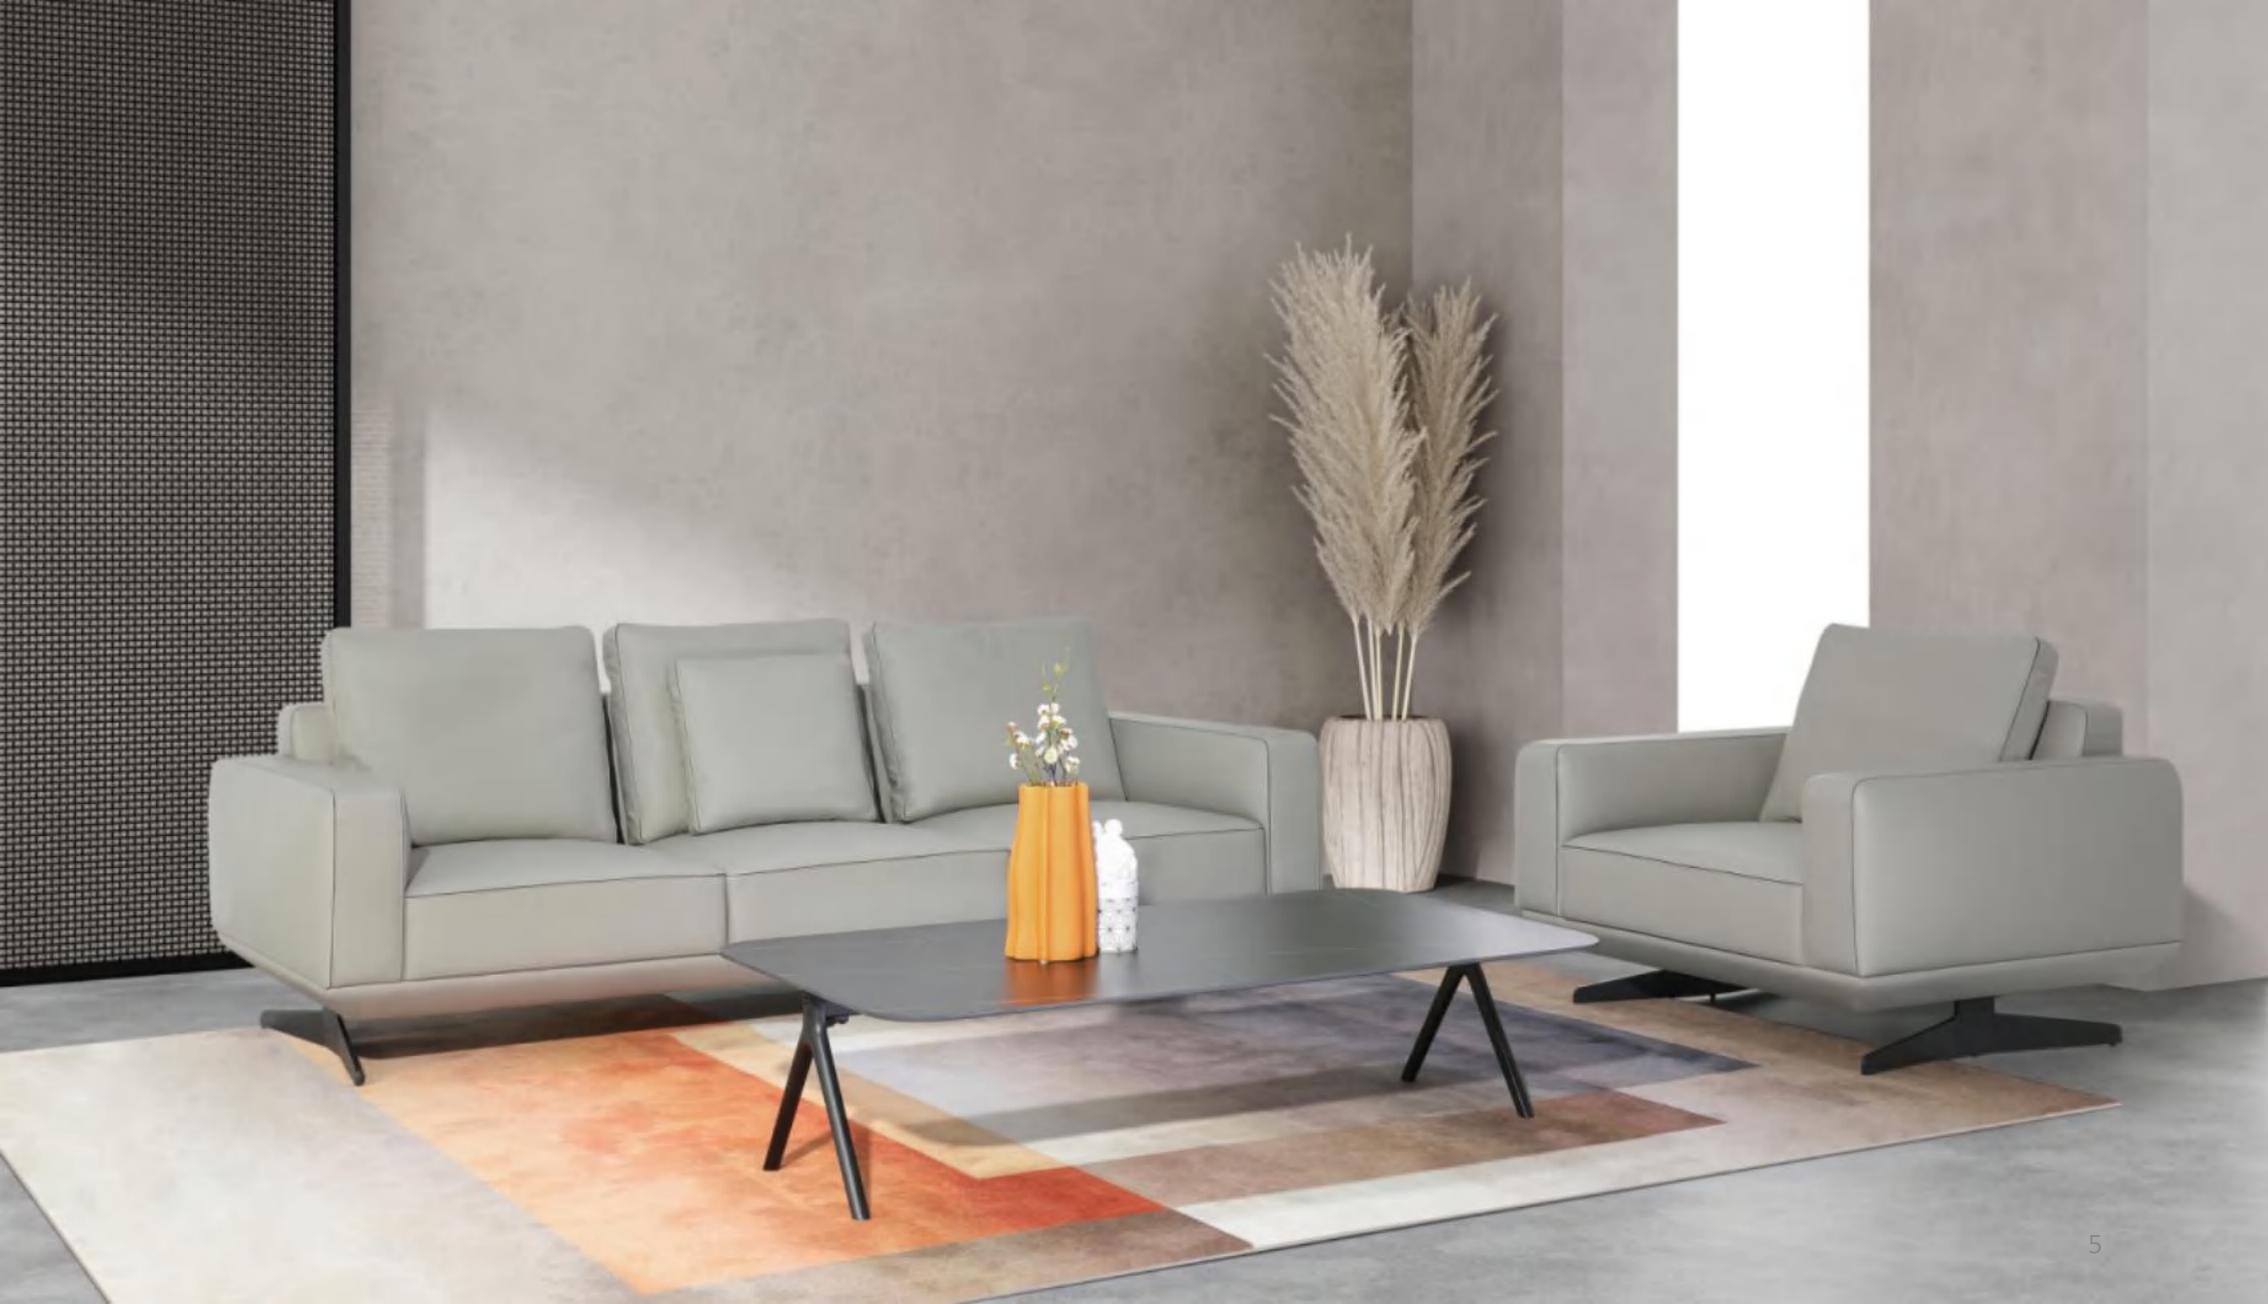

#### Sofa Space

Art and design are rooted in the same land. There are faint fra-grance of flowers in the office space, ethereal light and shadow flowing in the office furniture, and poetic space embracing uS every day. For the use of Lines and materials, we have been careful to grasp, we have been looking for new innovative design and expression of office sofa, as far as possible to transform its abstract beauty into concrete reality, and strive to reflect different structural beauty from every angle, and perfectly embody the fashion taste.

It is our consistent pursuit to have an office environment with a sense of fashion and art. The perfect combination of fashion elements and exquisite beauty reflects the extraordinary office experience. Elegant color and gentle texture, like seeing the color of dream, summarize the comfort and perfection of modern office into a simple and elegant, which is treasured in the gentle office space.

The original design of sofa adopts minimalist design aesthetics, simplifies the old complicated design language, abstracts the shape image, supports the vertical structure and internal tension with simple shape legs, and interprets delicacy, balance and fashion. It is exquisitely made, full and round. Suitable for different office space, can create a different office space atmosphere.

Let the function meet the needs of the office, use the minimalist design elements, pursue the spiritual richness, convey the true beauty with the simplicity of shape and color, and be more elegant in taste. And even make the products be collected by users as works of art. The lines are round and smooth, the posture is elegant and atmospheric, the tone is introverted and implicit, the texture is delicate and soft, and the modern simple style is brought into full play, which explains the gentle elegance office furniture and highlights the high-quality office attitude of users.