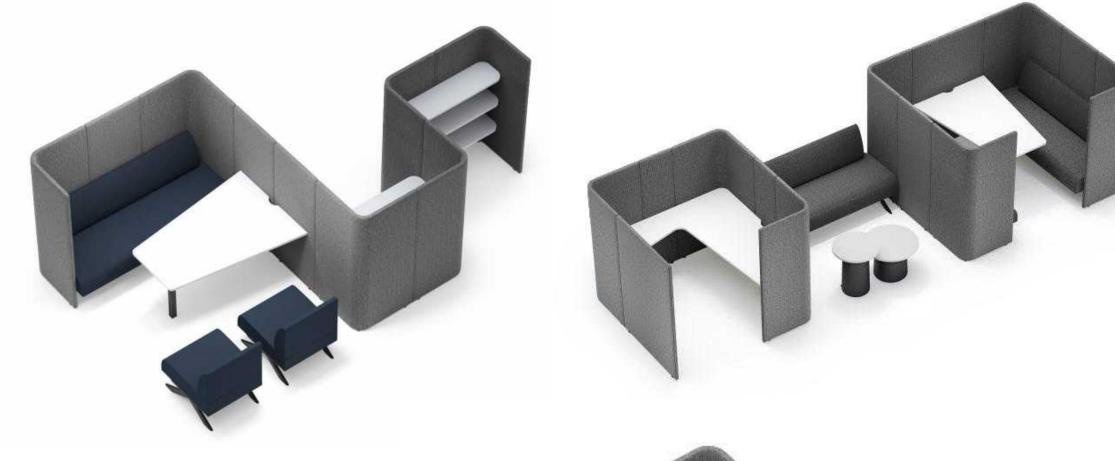

# Upholstered Modularized Workstation

# Upholstered Modularized Workstation

The panel system is a functional area that provides "Open" office space for day-to -day collaboration, work communication, collaboration, and meetings in the office. Independent spaces provide an accessible communication environment, creating comfort and unique areas.

Upholstered
Modularized
Workstation

There is a tendency in modern offices :have large areas of glass leading to noisy spaces. As a result, the panel system has been specifically designed to form microscopic architectural structures, with excellent acoustic performance and effective noise insulation.

## Upholstered Modularized Workstation

Perfectly addressing the demands of work and meetings, it provides a refined and enjoyable space that makes the office feellike home.

1298W\*649D\*1200/1500H

1454W\*1295D\*1200/1500H