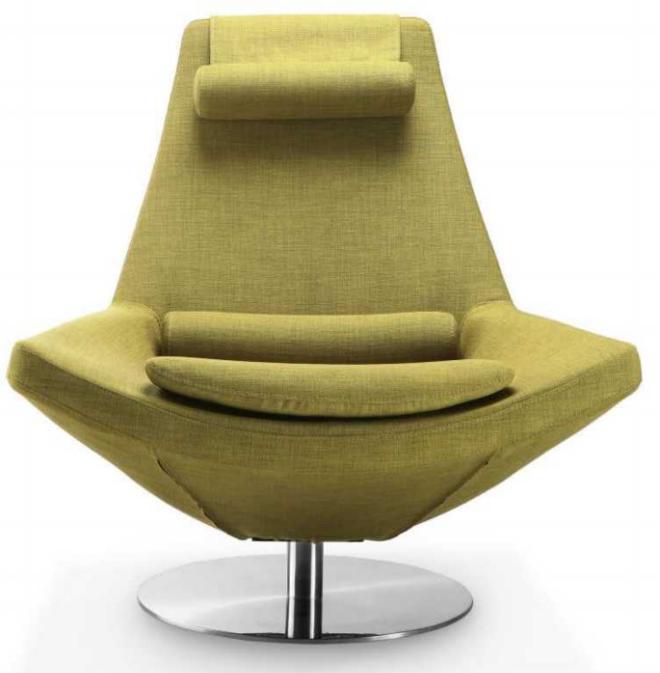

The aesthetic design of curves presents a symmetrical arrangement with a high degree of order aesthetics. The wrapped design has a sense of stability, relieves the fatigue of sitting for a long time, and relaxes the body and mind. Light and bright colors, while decorating the office space, are active; The appearance is simple and fashionable without losing dignity and atmosphere beautiful and durable, plus rich imagination; Low carbon environ-mental protection fiber fabric, high softness, good permeability and good wear resistance.

The complex is simplified. The legs support the vertical structure, line by line. The straight lines keep the concise and extended posture, delicate, balanced and fashionable. The quality of the space is instantly improved. The excellent workmanship and classic design make the skin soft and light, and make the city beautiful. It has become a inheritable office memory.