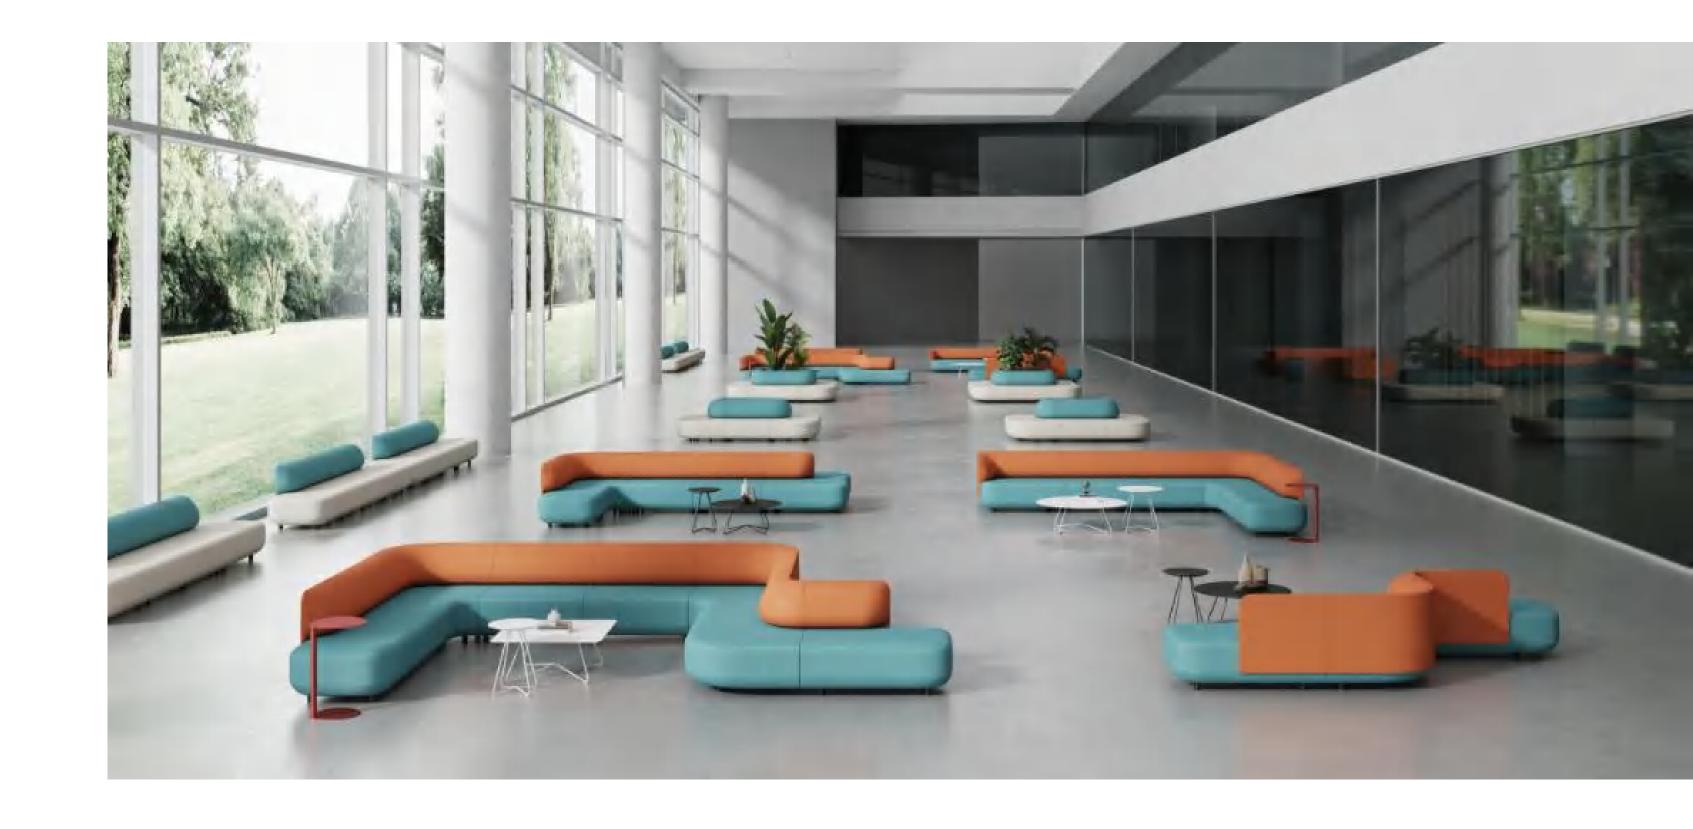

# Public Sofa Space PS03

The sofa is designed to seamlessly fit into floor plans, amplifying and optimizing your existing spaces—or creating totally new ones. The modular design makes it possible to be used alone, or combined to bring a series of layouts. .