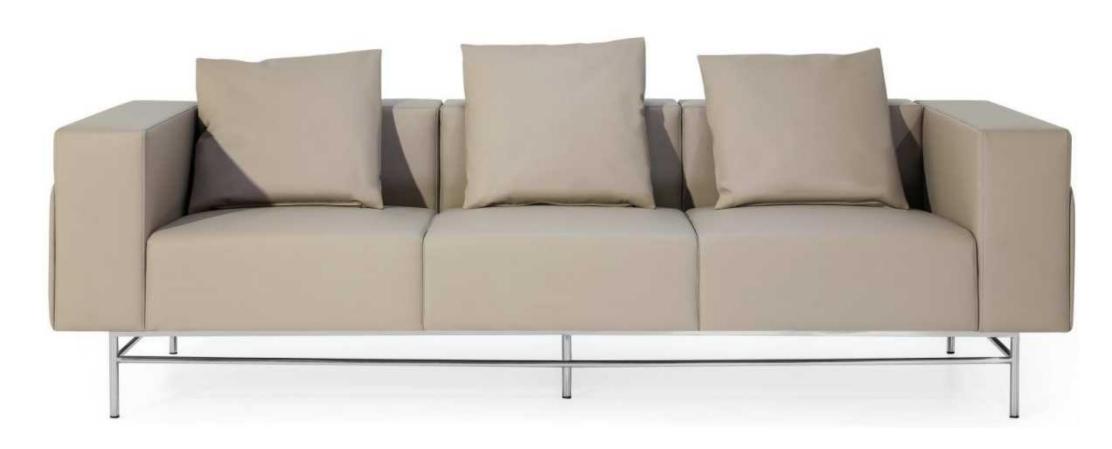

The uniform light color makes the product more integrated. The classic light color is a gentle fashion interpretation and lays an elegant main tone; The details can stand the scrutiny and taste, showing the overall neatness and delicacy. Leather and metal materials collide with each other, reducing the sense of volume Space and improving the lightness, vitality and advanced sense of the product.