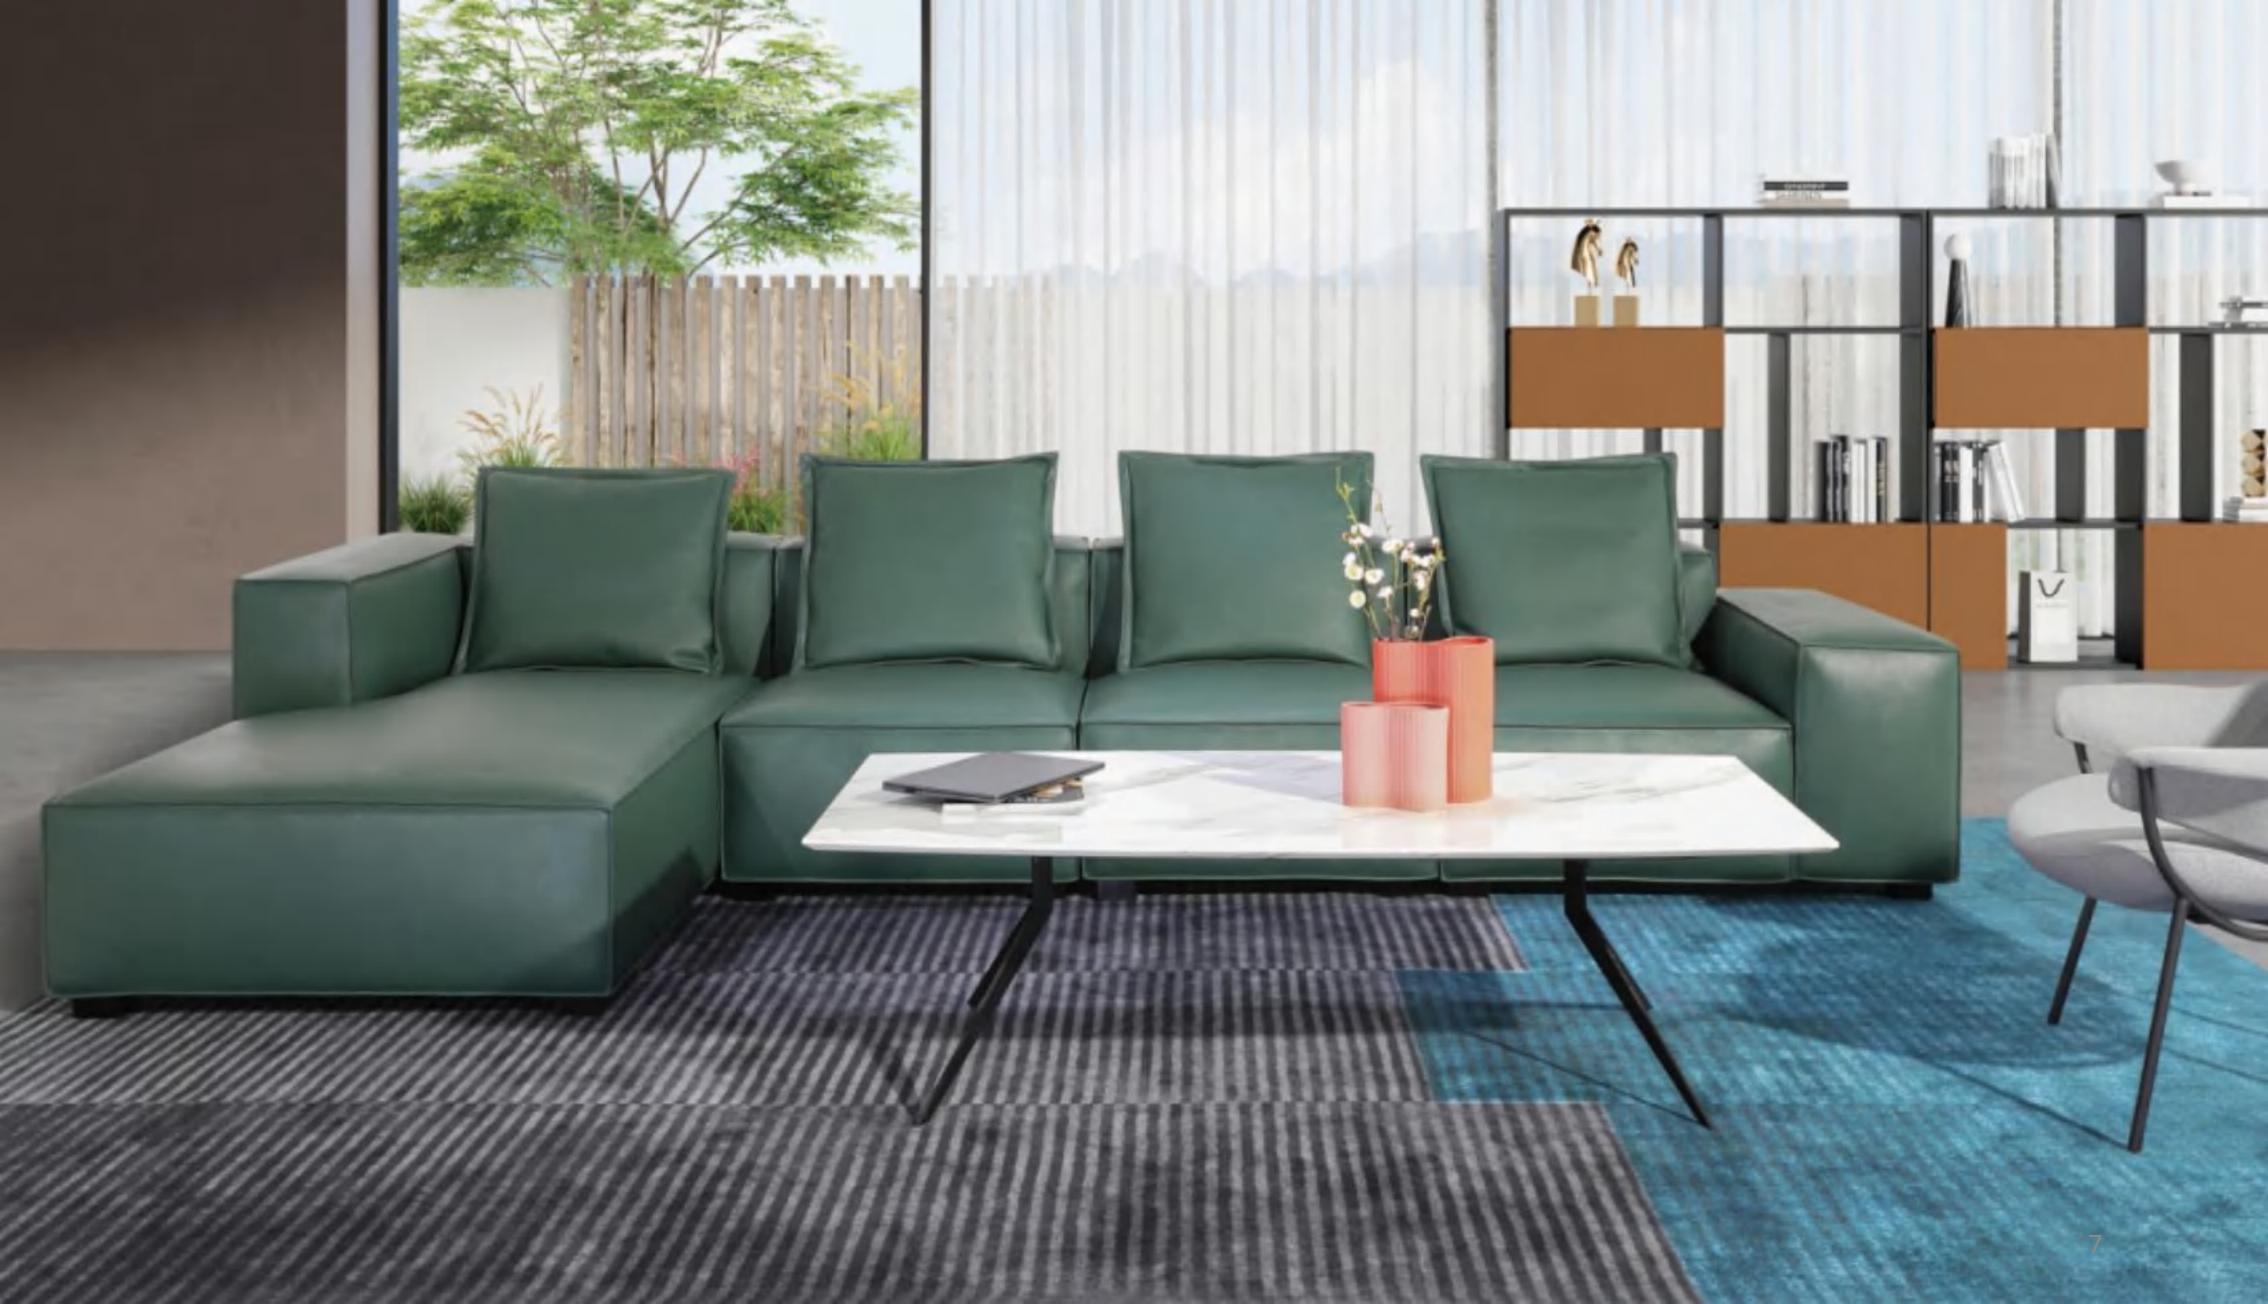

After seeing the bright and bright scenery, return to a color matching visual sense full of natural breath, and exchange a quiet and primitive time for this busy work. The combination of green tones makes the whole office space show a fashionable and elegant atmosphere, outlines the implicit and flexible beauty of office furniture, and creates a comfortable and comfort-able office scene.

The art of office is always hidden in the details of office furniture design. Under the collision of simple colors, simple lines and excellent workmanship, office furniture has more tension and imagination space, giving people a natural and comfortable feeling. The delicate leather shows a flowing aesthetic feeling with the movement of light, and the high-grade metal material.

The delicate leather shows a flowing aesthetic feeling with the movement of light; The dark green tone creates a quiet space atmosphere, combined with the high-grade metal material, adding the urban light luxury atmosphere; The whole is noble and elegant, making the space simple, atmospheric and aesthetic. The delicate lines are laid on it, and the blending levels of materials are rich, harmonious and orderly; The precipitation is elegant, full of changes, and the space is full of rhythm. Suitable for modern simple, light luxury and other popular styles.