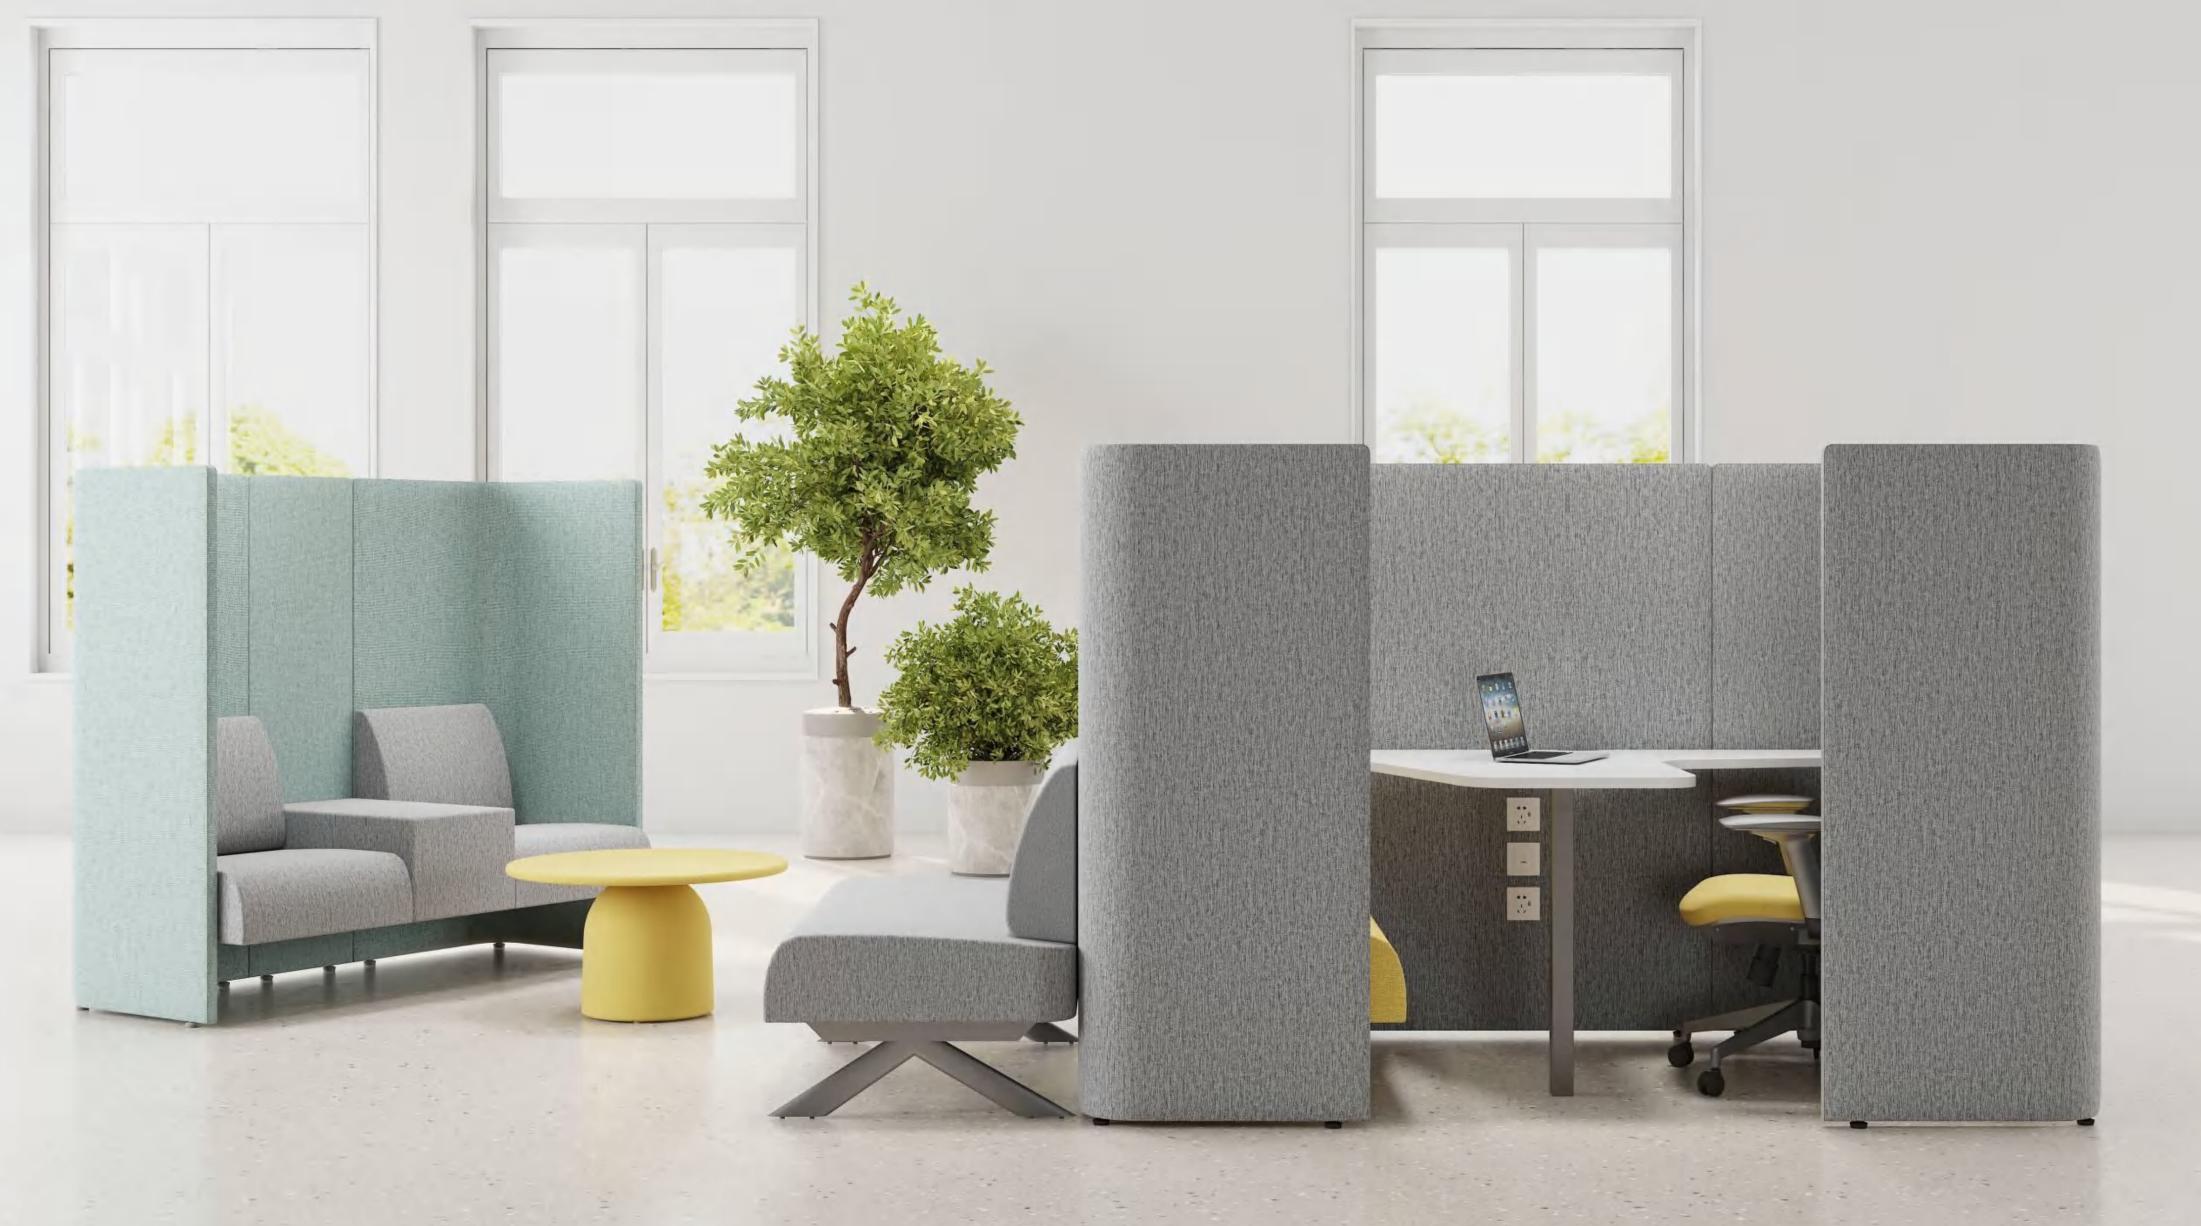

# Upholstered Modularized Workstation

# Upholstered Modularized Workstation

The panel system is a functional area that provides "Open" office space for day-to -day collaboration, work communication, collaboration, and meetings in the office. Independent spaces provide an accessible communication environment, creating comfort and unique areas.

Upholstered
Modularized
Workstation

There is a tendency in modern offices :have large areas of glass leading to noisy spaces. As a result, the panel system has been specifically designed to form microscopic architectural structures, with excellent acoustic performance and effective noise insulation.

## Upholstered Modularized Workstation

Perfectly addressing the demands of work and meetings, it provides a refined and enjoyable space that makes the office feellike home.

1298W\*649D\*1200/1500H

1454W\*1295D\*1200/1500H