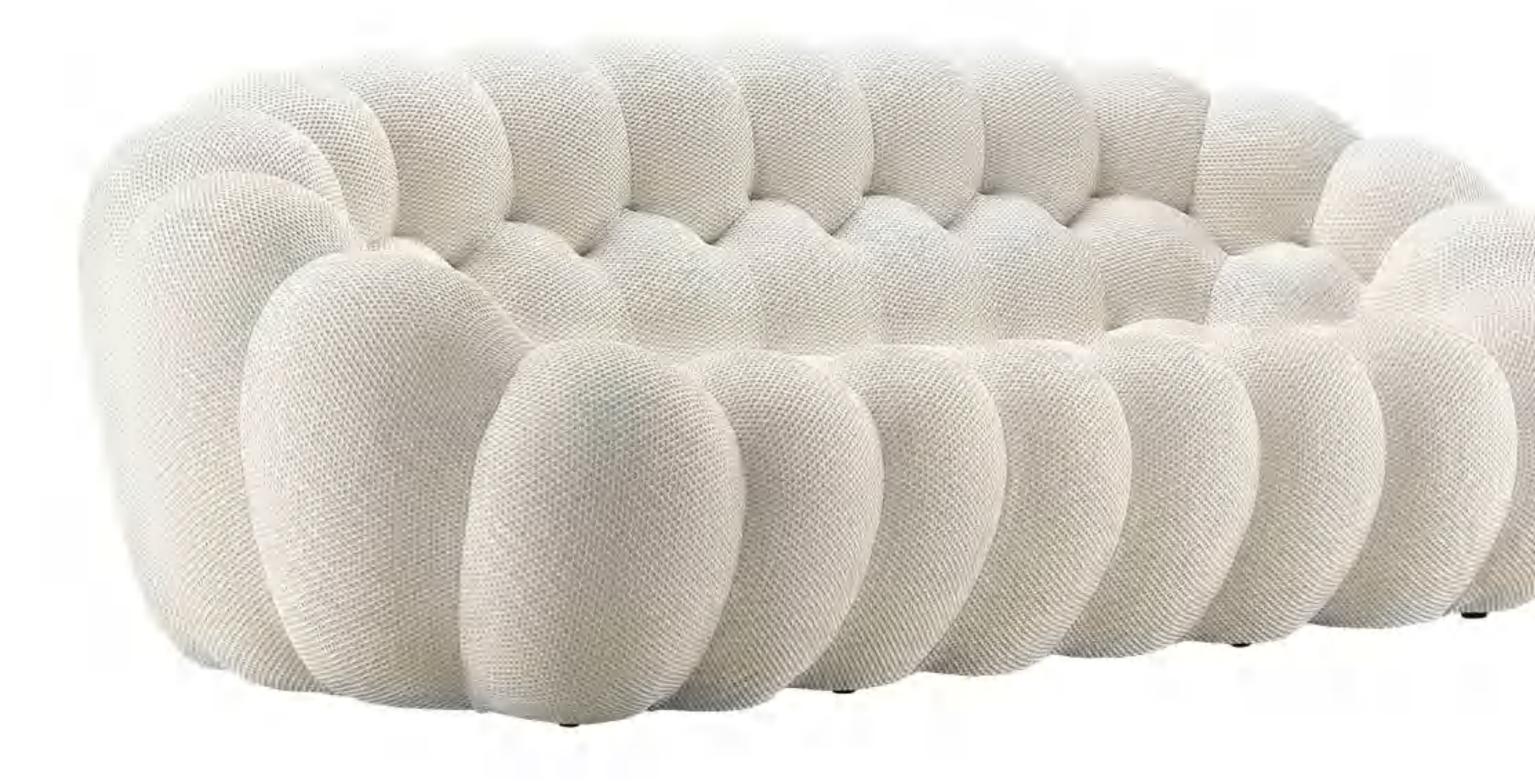

It is our consistent pursuit to have a fashionable public rest area and public sofa. The round shape supports any sitting posture, with a wide and comfortable seat width and a large inclined backrest. The accommodation rate of free combination of multiple seats makes the distance no longer limited. Change the atmosphere of the public rest area to provide comfort.

This sofa have long been recognized as a symbol of freshness and vitality. Presented in a dainty shape, it is elegant, vibrant, and bright. It encourages you to cherish every happy moment in your life, and makes any occasion better.