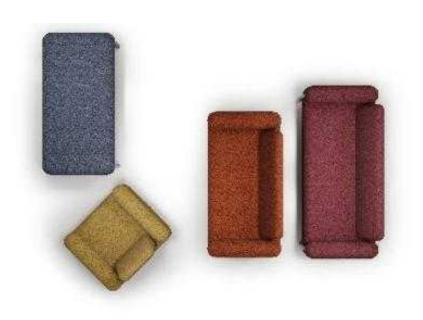

## Public Sofa Space PS02

Take modularization as the design concept, create an overall dynamic effect by building modules and stacking modular elements. With the theme of "free combination", the sofa system can be moved and placed at will, and can also be added or removed at will to adapt to different needs and scenarios.

# Public Sofa Space PS03

The sofa is designed to seamlessly fit into floor plans, amplifying and optimizing your existing spaces—or creating totally new ones. The modular design makes it possible to be used alone, or combined to bring a series of layouts. .