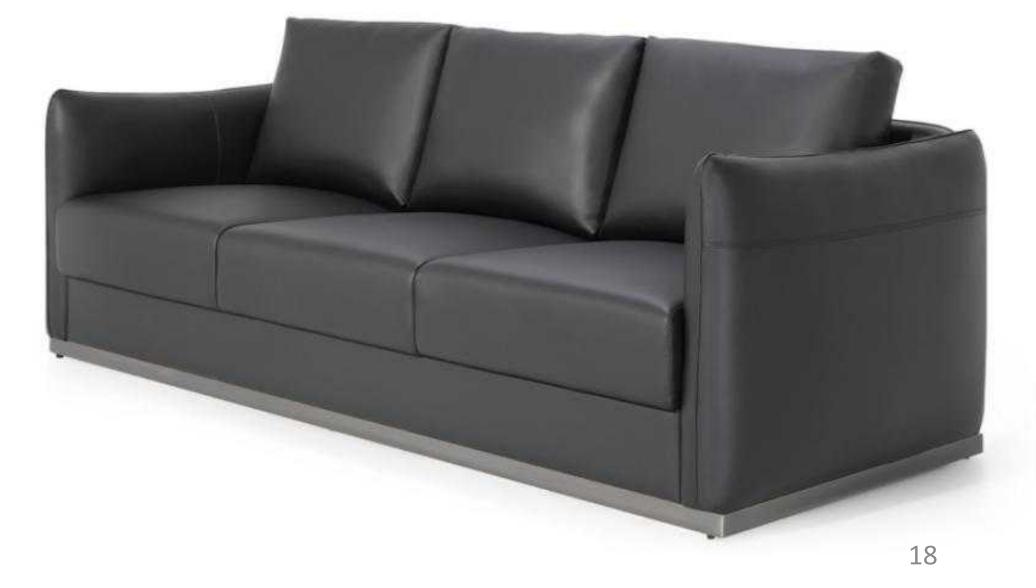

The full and smooth curves shape the integrity of the product shape. The curves of different spaces are Fashion interspersed with rich and strong visual layers, and the aesthetic feeling becomes concrete. With the black tone, Contracted it brings a stable and appro-priate psychological feeling, dissolves the psychological Space floating feeling, and creates a quiet and rational office atmosphere.