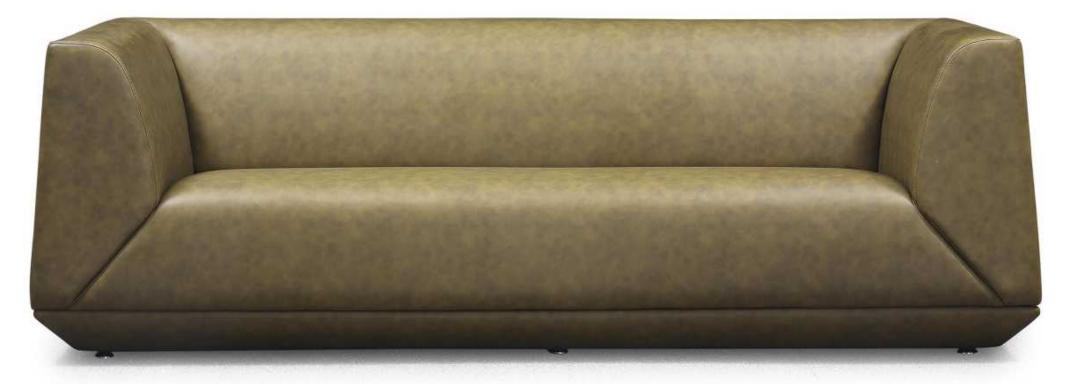

With an extreme elegant style, the lines are round, full, smooth and beautiful, drawing out the implicit and flexiblebeauty of the furniture, giving people a comfortable feeling. The spacious space makes the rest more comfortable, and the soft and delicate leather highlights the fashionable breath. The tone is pure and quiet, which can better meet your office needs.

Simple design, skin friendly texture, delicate details of each space, light and shadow mapping, dancing in the office space. The sofa with three seats and one seat is elegant with light colored tea table. It is accompanied by book and tea and has a calm mood. The pleasant and comfortable whole injects fresh and pleasant atmosphere into the office space, and the simple and non redundant lines crisscross, presenting a leisurely office taste.