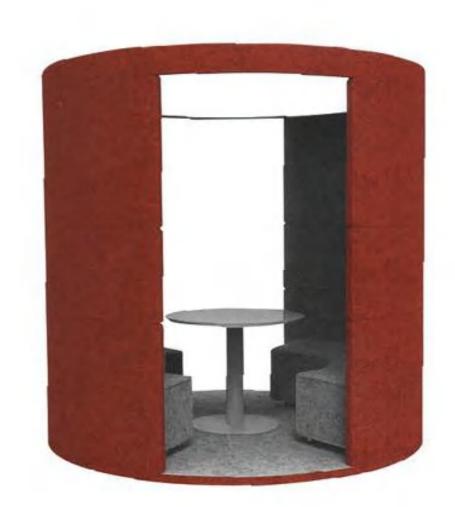

## Mobile Silent Hall

Mobile
Silent
Hall

Soundbox Silence Booth provides you a private and comfortable place to do your creative works, Our booth structure consists of supporting frame made from aerospace-grade aluminum panels, carbon composite panels and double-glazing glasses, which application you can find in high speed rail train. In order to simplify the assembly process, we only use one type of fastener.

The air in the booth is fully circulated every three minutes, equipped with 4000K natural color lighting, 12V-USB power supply and power rated for 100-220V/50Hz.

## Mobile Silent Hall

You can choose your favorite color for the shell, giving you more choices. It is a flexible solution for temporary and independent work needs. The interior includes built-in sensor lights and power sockets, and air quality exhaust fans, even if you work in it for a long time, you won't feel bored.