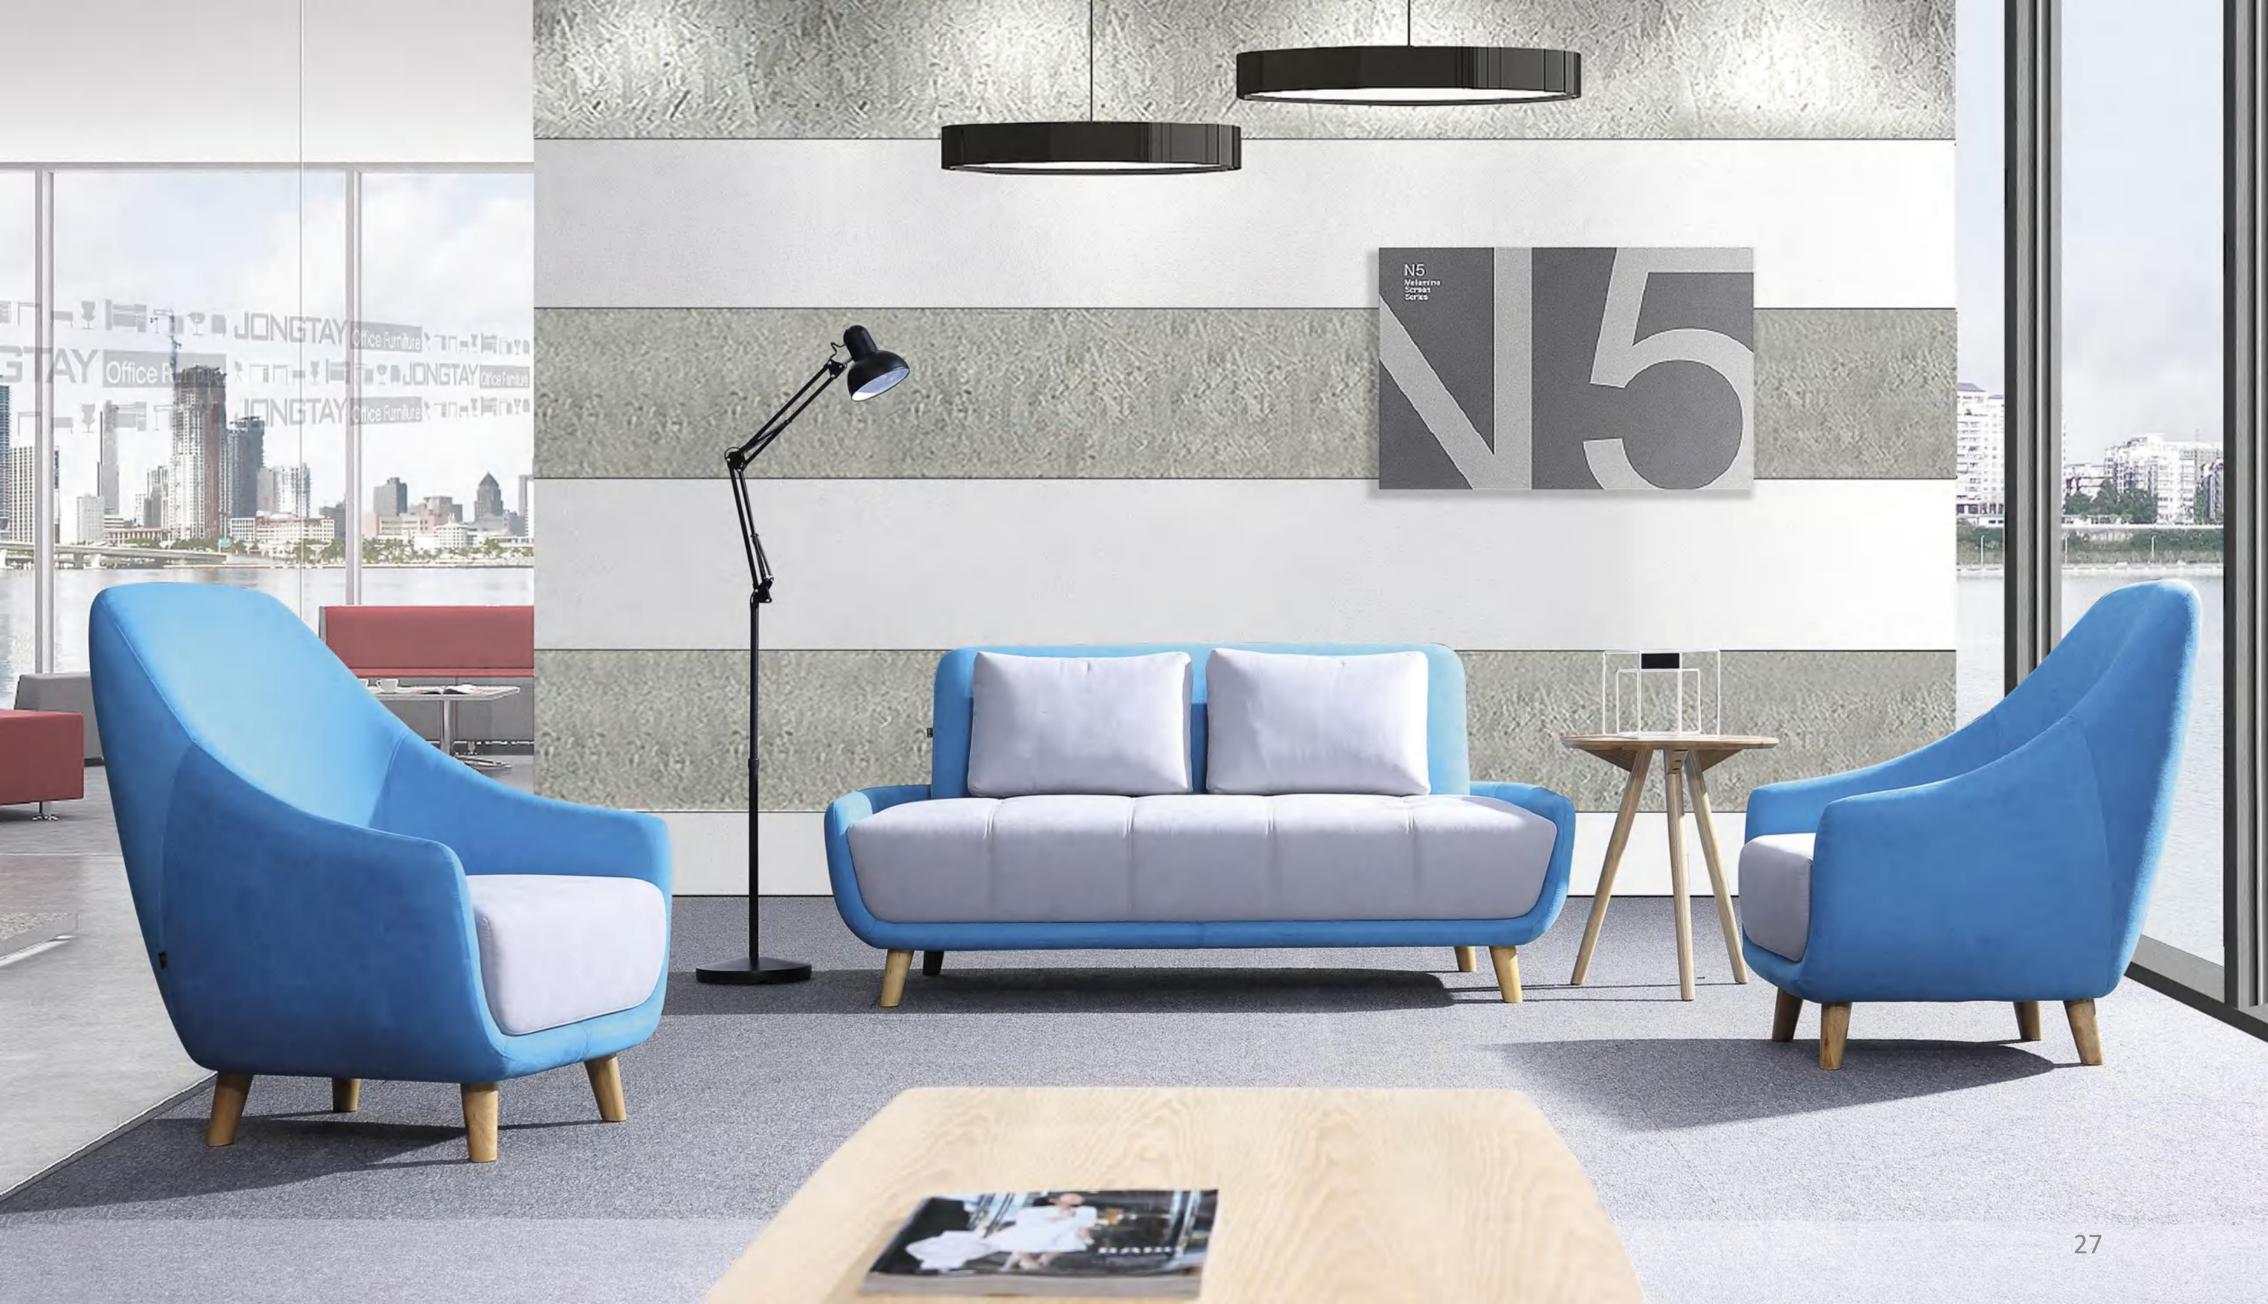

It is our consistent pursuit to have a fashionable public rest area and public sofa. The round shape supports any sitting posture, with a wide and comfortable seat width and a large inclined backrest. The accommodation rate of free combination of multiple seats makes the distance no longer limited. Change the atmosphere of the public rest area to provide comfort.

This sofa have long been recognized as a symbol of freshness and vitality. Presented in a dainty shape, it is elegant, vibrant, and bright. It encourages you to cherish every happy moment in your life, and makes any occasion better.