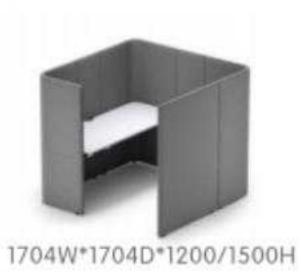

# Upholstered Modularized Workstation

# Upholstered Modularized Workstation

The panel system is a functional area that provides "Open" office space for day-to -day collaboration, work communication, collaboration, and meetings in the office. Independent spaces provide an accessible communication environment, creating comfort and unique areas.

Upholstered
Modularized
Workstation

There is a tendency in modern offices :have large areas of glass leading to noisy spaces. As a result, the panel system has been specifically designed to form microscopic architectural structures, with excellent acoustic performance and effective noise insulation.

## Upholstered Modularized Workstation

Perfectly addressing the demands of work and meetings, it provides a refined and enjoyable space that makes the office feellike home.

1298W\*649D\*1200/1500H

1454W\*1295D\*1200/1500H

2098W\*1289D\*1200/1500H

2536W\*1289D\*1200/1500H

3149W\*1289D\*1200/1500H

1704W\*1704D\*1200/1500H

1704W\*1704D\*1200/1500H

Coffce Table & Side Table