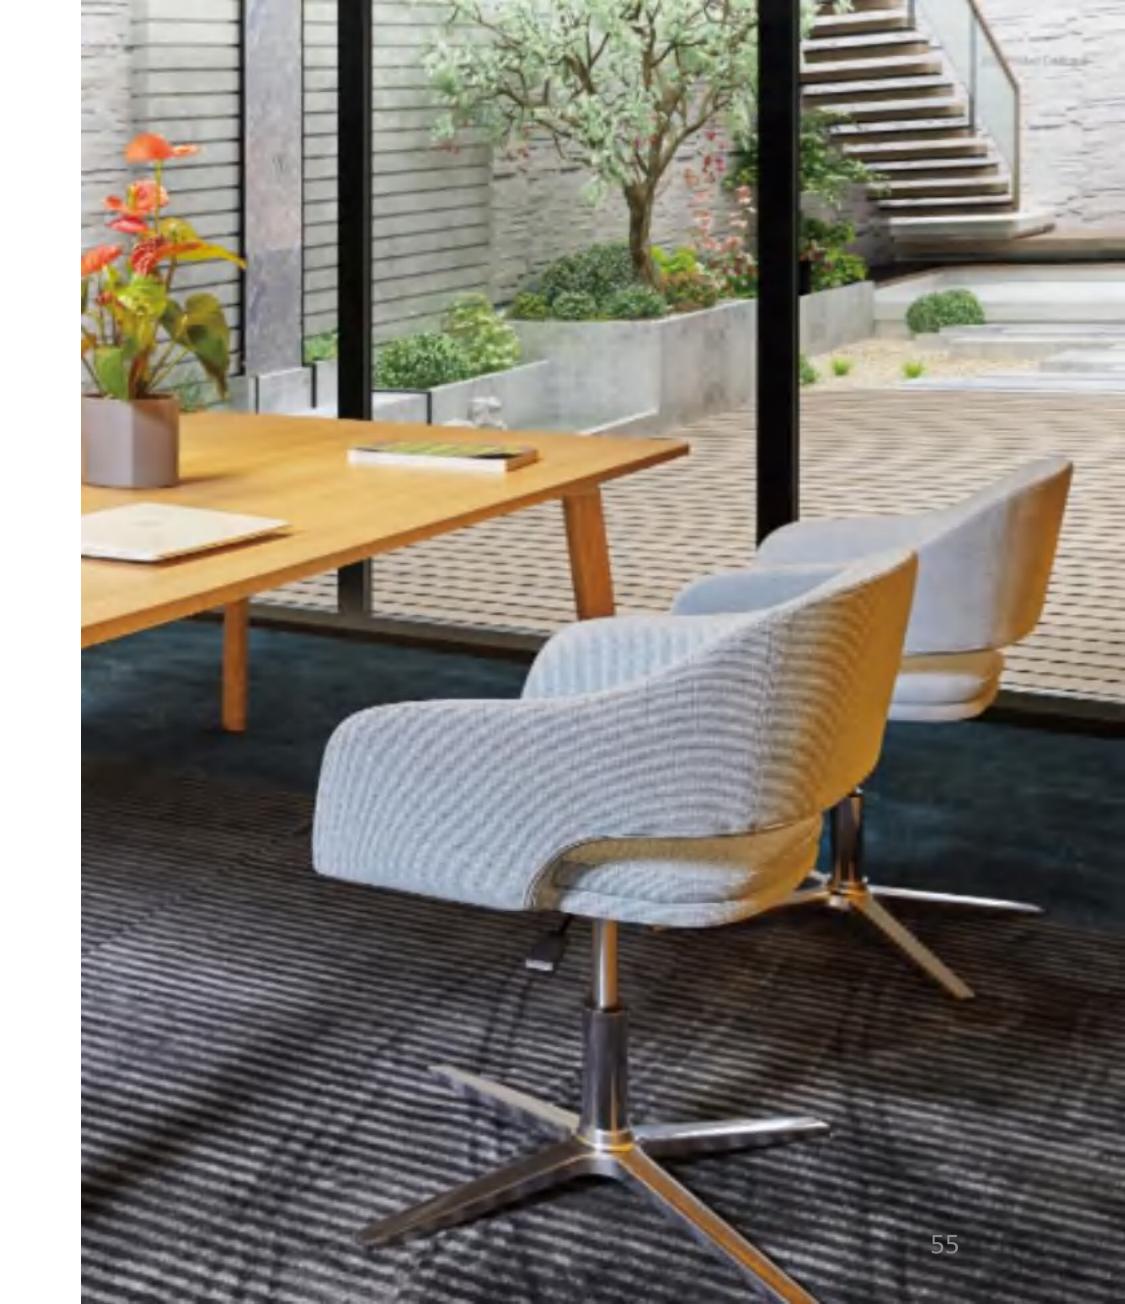

The Seating enhances the social feel of today's modern Workplace. The refined wood base forms a simple modernist foundation for panelled, quilted cushions that allude to classic tufted upholstery.

The chair is a great solution to create a sense of space. Its' style makes it easy to create a designer-like look in any living space.

Presented in a dainty shape, the chair is elegant, vibrant, and bright. It encourages you to cherish every happy moment in your life, and makes any occasion better.

Enveloping, light and comfortable. Meet the upholstered chair, shaped to promote circular economy. The chair is created following an innovative process, which minimizes environmental impact.