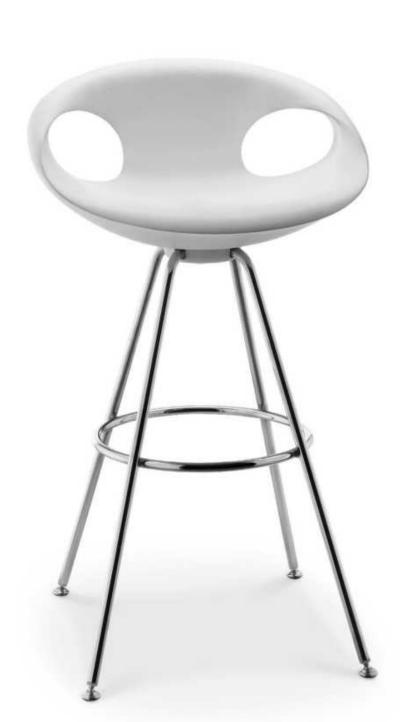

rages you to cherish every happy moment in your life, and makes any occasion better.





The Seating enhances the social feel of today's modern Workplace. The refined wood base forms a simple modernist foundation for panelled, quilted cushions that allude to classic tufted upholstery.









The chair is a great solution to create a sense of space. Its' style makes it easy to create a designer-like look in any living space.







Presented in a dainty shape, the chair is elegant, vibrant, and bright. It encourages you to cherish every happy moment in your life, and makes any occasion better.





Enveloping, light and comfortable. Meet the upholstered chair, shaped to promote circular economy. The chair is created following an innovative process, which minimizes environmental impact.









Love to see your high and deep eyes and its enchanting is always throbbing my heart. Water-flow-like sexy tenderness which leaves out the touching charms.







The departure of Baudelaire was gone.
This set accompanies with you to sink on poet and spiritual nobility shuttle between the infinite time and space.
Tired! Take a rest and enjoy a cup of coffee! And it's you!





Instantly recognisable, its' simple, rounded volume is formed from plump layers of high density foam, making it exceptionally comfortable and inviting for both private and social lounging.



# Upholstered Modularized Workstation





# Upholstered Modularized Workstation

The panel system is a functional area that provides "Open" office space for day-to -day collaboration, work communication, collaboration, a