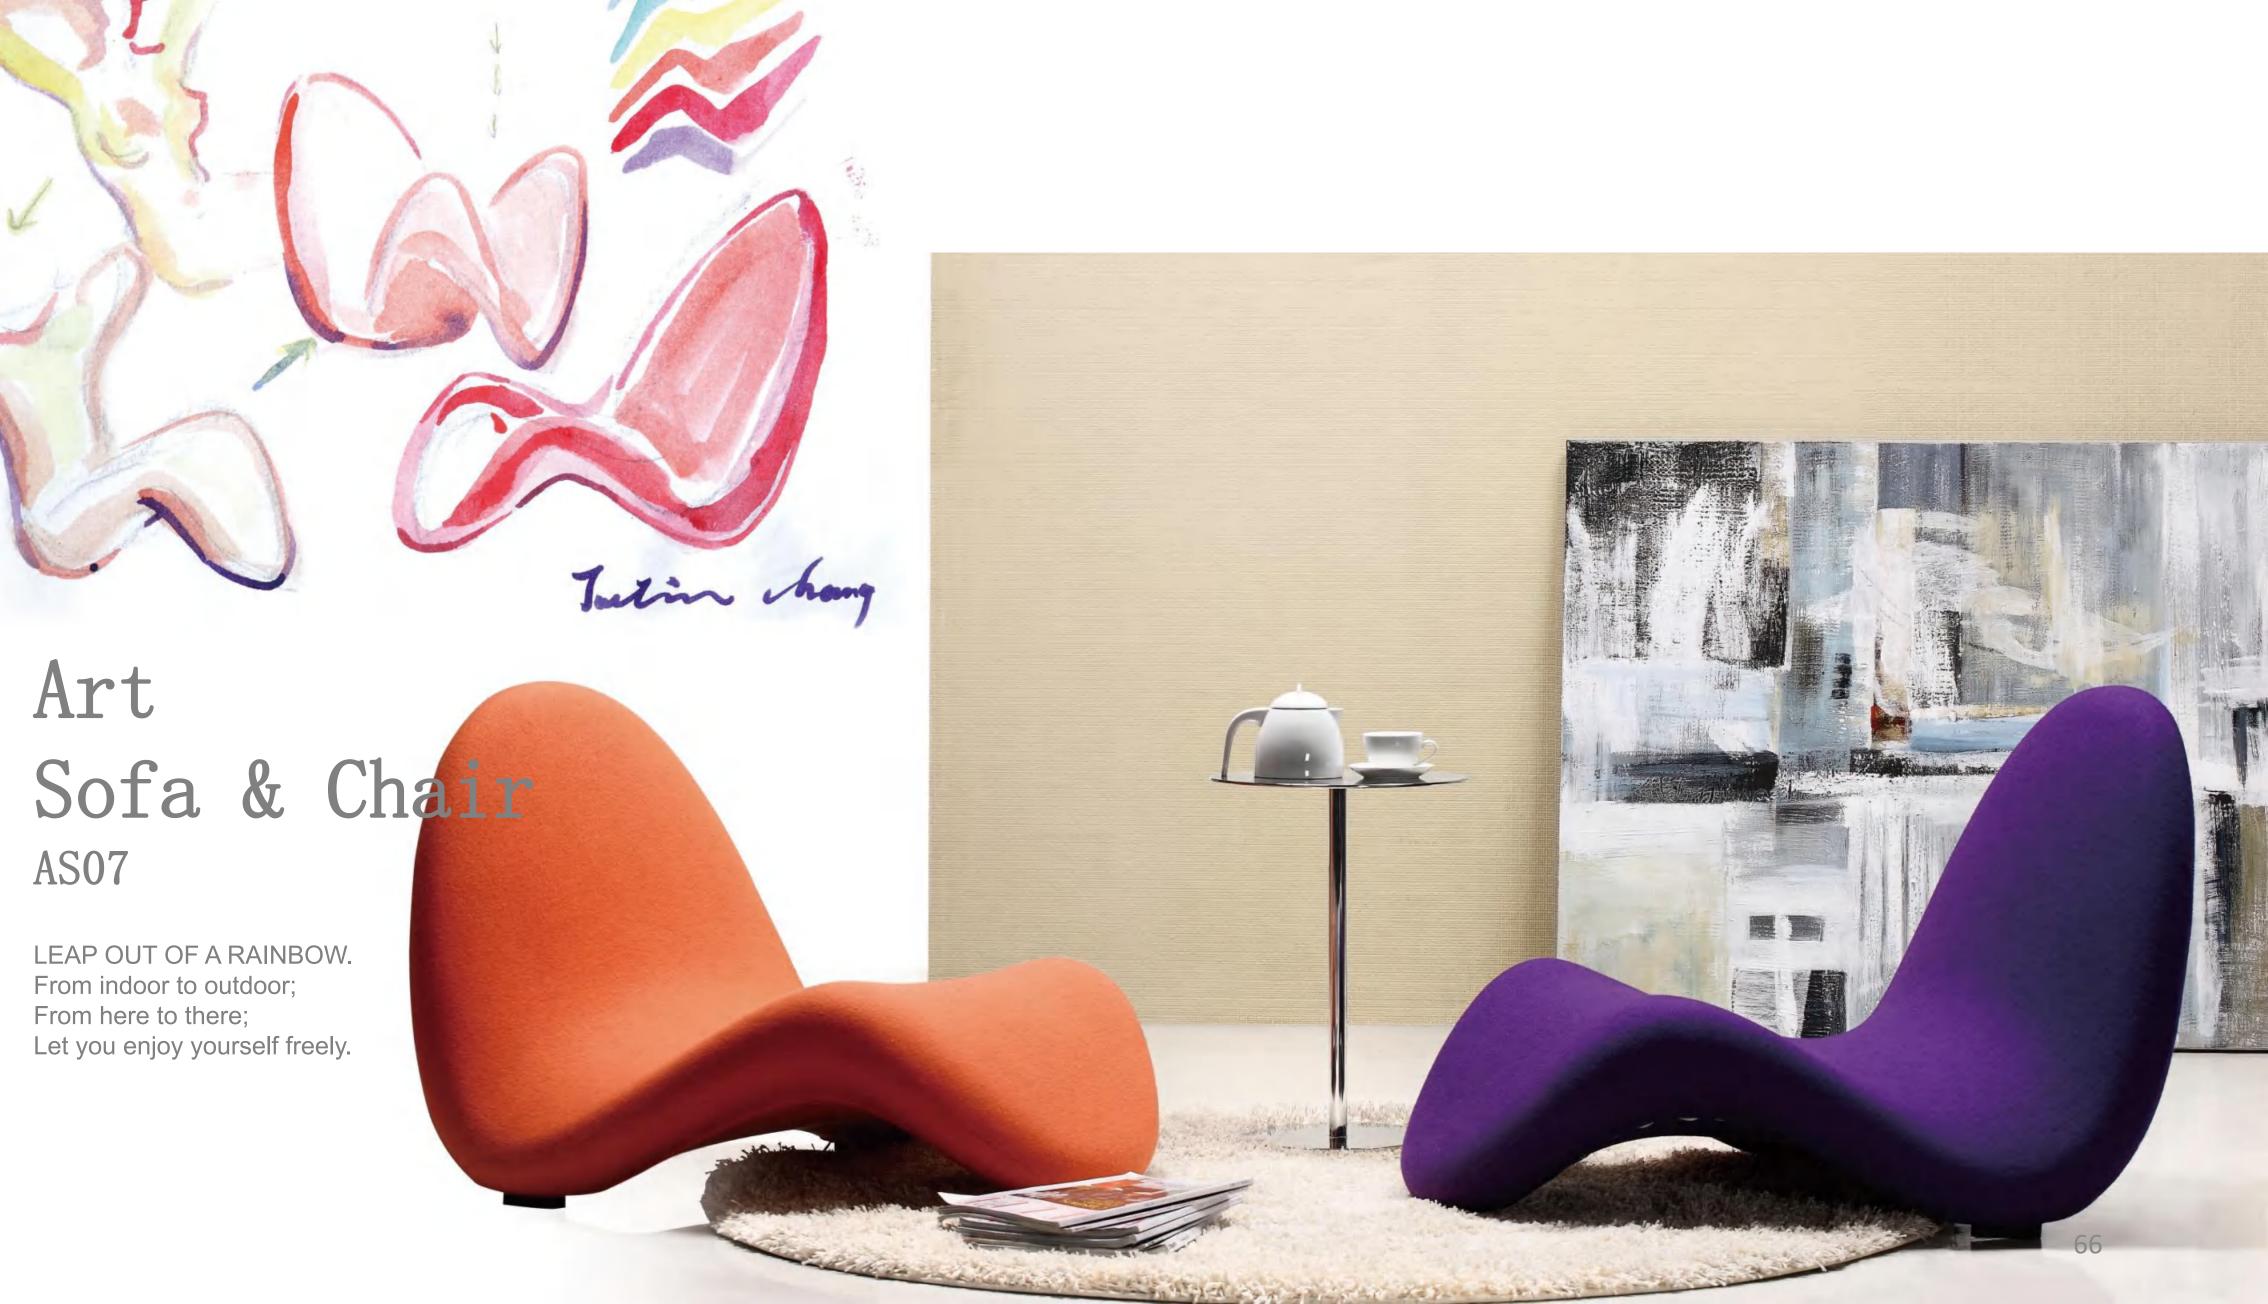

The rhythmic arc lines delineate the artis-tic shape of the product, and the delicate materials enrich the touch of the finger-tips, presenting an artistic aesthetic feel-ing; The high-grade brownish gray is fashionable and has a high sense, and enriches the hierarchical effect of the product; Precipitation is elegant and full of changes, making the office space full of rhythm.

The overall design of the product gives people a simple, light and extrava-simple atmosphere, abandoning cumbersome gant style of modeling design is full of high-level feeling and and modern. Both the control of product design elements and the selection of materials have intangible elegance, reached the standard of excellence. The material surface is delicate and soft, making people feel warm and comfortable; The structure is firm and people can enjoy it.