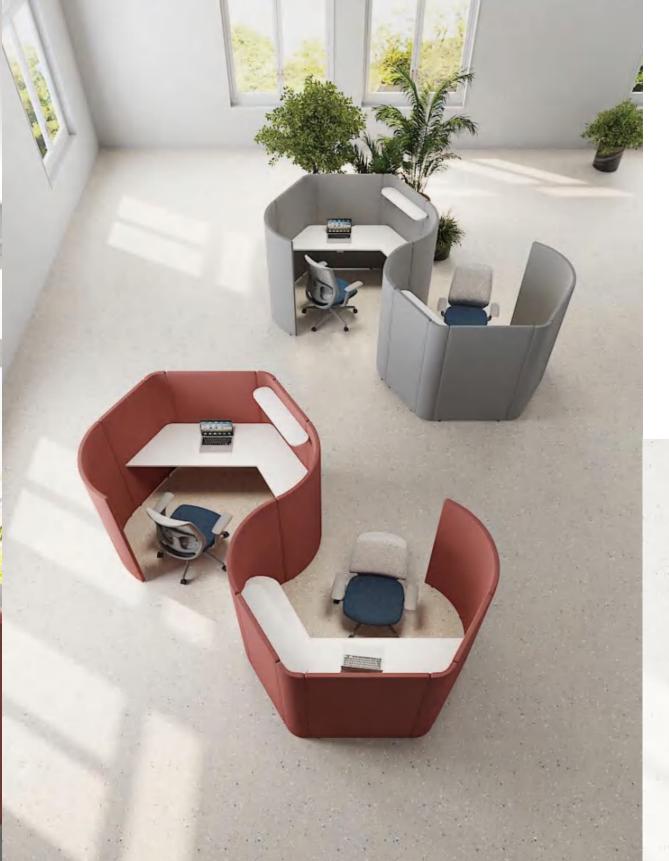

# Upholstered Modularized Workstation

# Upholstered Modularized Workstation

The panel system is a functional area that provides "Open" office space for day-to -day collaboration, work communication, collaboration, and meetings in the office. Independent spaces provide an accessible communication environment, creating comfort and unique areas.

Upholstered
Modularized
Workstation

There is a tendency in modern offices :have large areas of glass leading to noisy spaces. As a result, the panel system has been specifically designed to form microscopic architectural structures, with excellent acoustic performance and effective noise insulation.

## Upholstered Modularized Workstation

Perfectly addressing the demands of work and meetings, it provides a refined and enjoyable space that makes the office feellike home.

1298W\*649D\*1200/1500H

1454W\*1295D\*1200/1500H