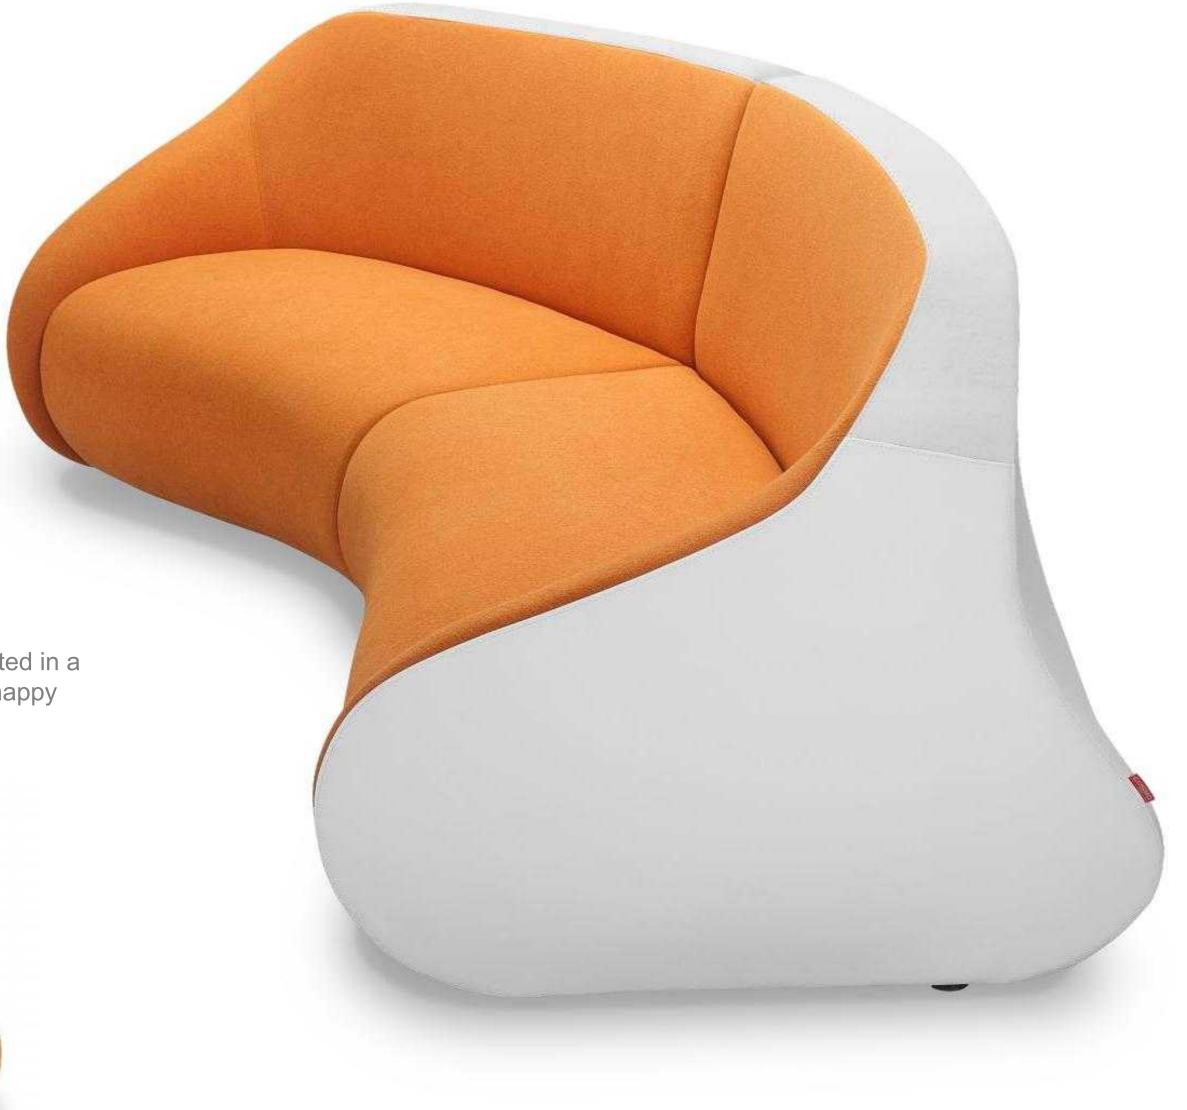

### High Back Sofa HBS01

High back design, leisure and comfortable, design rich sense of hierarchy, highlight a more comfortable way of office. The super large seat is deep, soft and comfortable, which makes the space chic and modern, low-key and elegant. It exudes fashionable and chic sense of modernity, making the office space show unique personality, which is born for leisure and office.