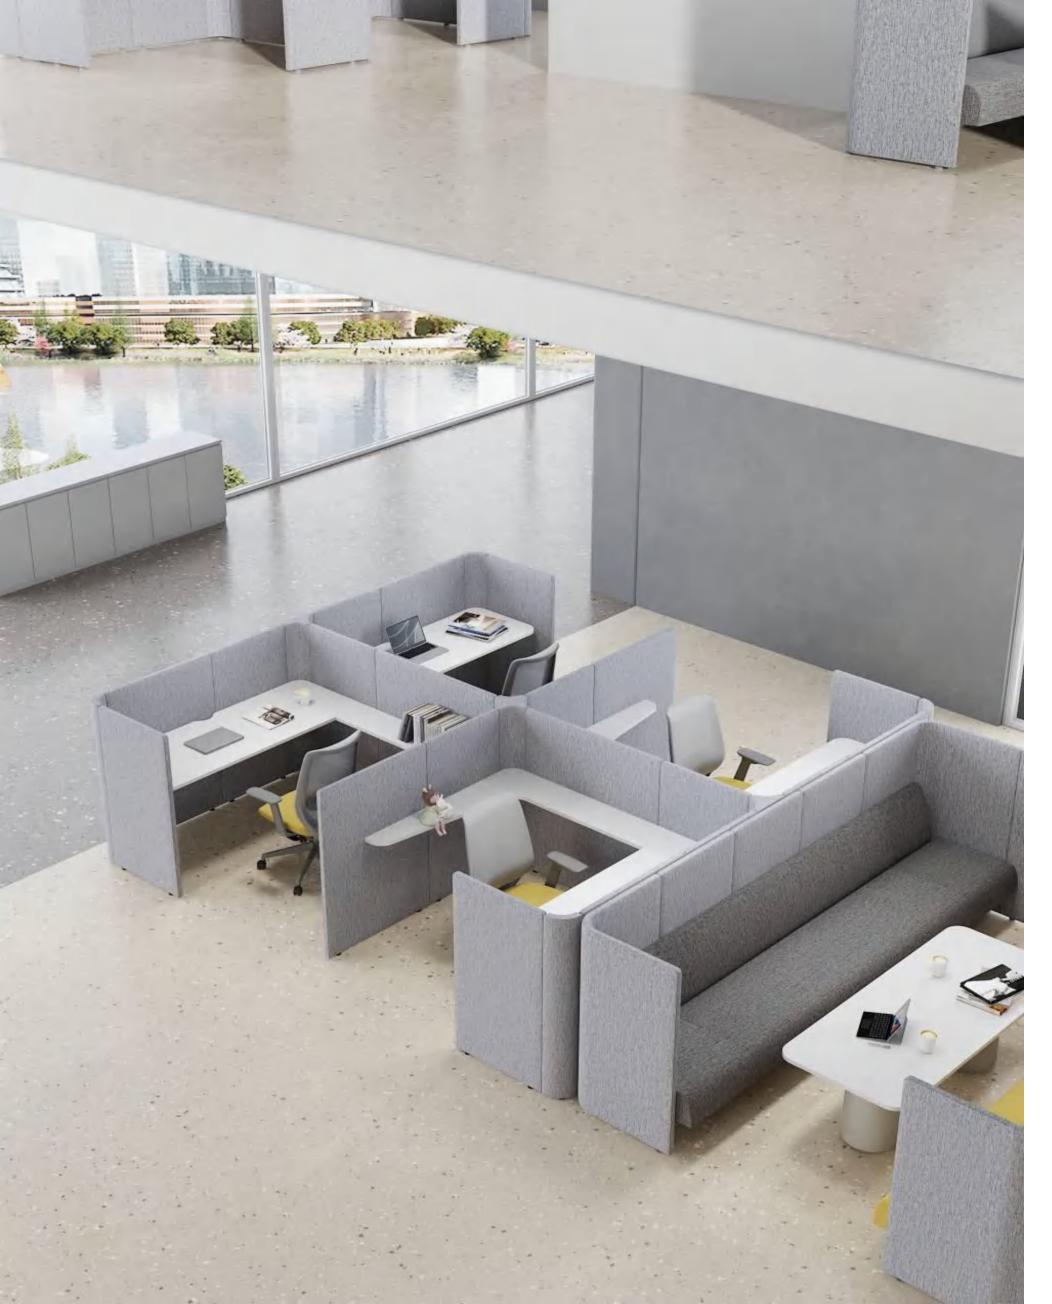

# Upholstered Modularized Workstation

# Upholstered Modularized Workstation

The panel system is a functional area that provides "Open" office space for day-to -day collaboration, work communication, collaboration, and meetings in the office. Independent spaces provide an accessible communication environment, creating comfort and unique areas.

Upholstered
Modularized
Workstation

There is a tendency in modern offices :have large areas of glass leading to noisy spaces. As a result, the panel system has been specifically designed to form microscopic architectural structures, with excellent acoustic performance and effective noise insulation.

## Upholstered Modularized Workstation

Perfectly addressing the demands of work and meetings, it provides a refined and enjoyable space that makes the office feellike home.

1298W\*649D\*1200/1500H

1454W\*1295D\*1200/1500H