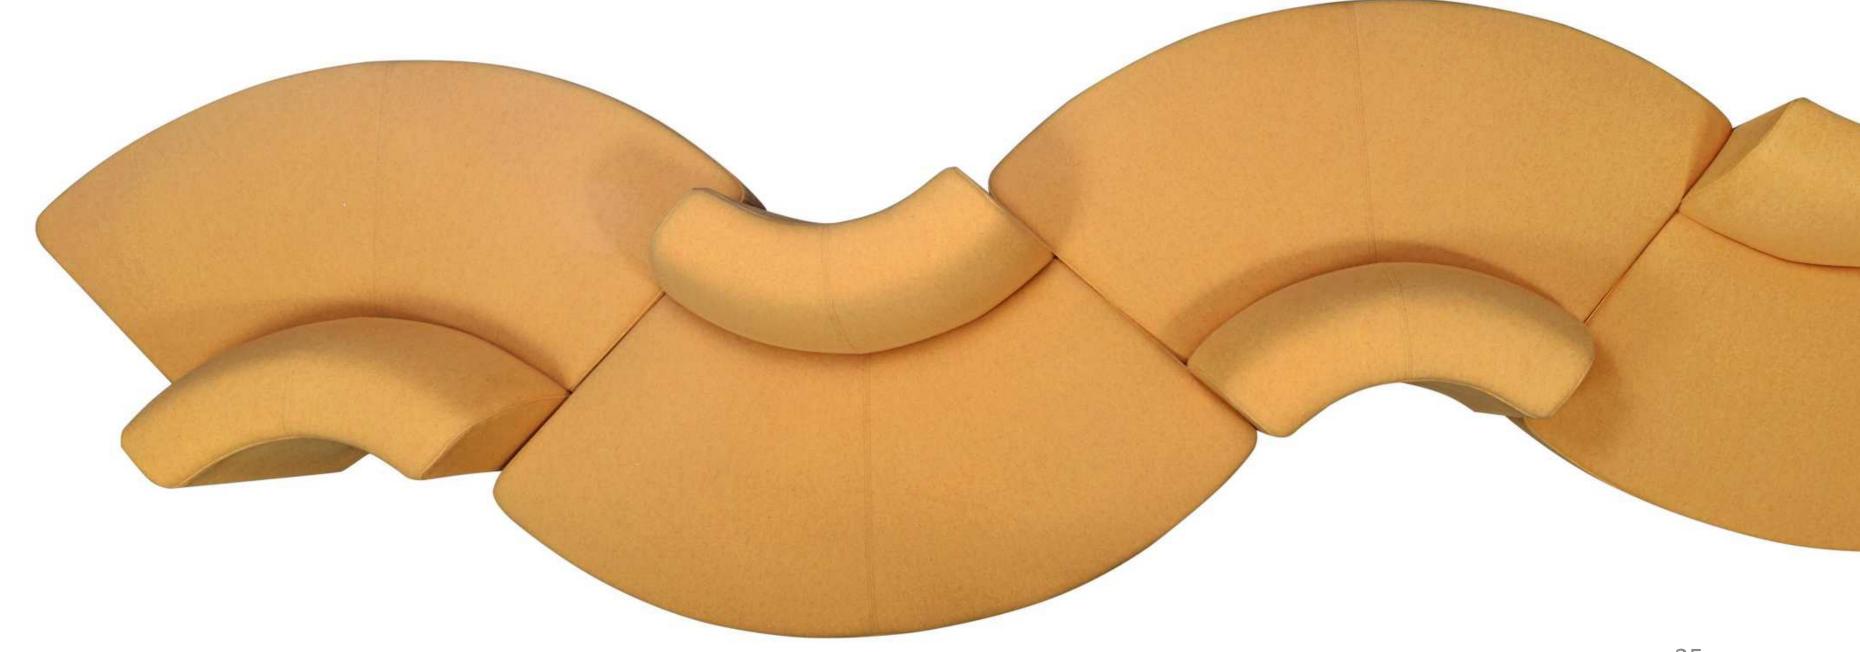

## Public Sofa Space PS02

Take modularization as the design concept, create an overall dynamic effect by building modules and stacking modular elements. With the theme of "free combination", the sofa system can be moved and placed at will, and can also be added or removed at will to adapt to different needs and scenarios.

# Public Sofa Space PS03

The sofa is designed to seamlessly fit into floor plans, amplifying and optimizing your existing spaces—or creating totally new ones. The modular design makes it possible to be used alone, or combined to bring a series of layouts. .