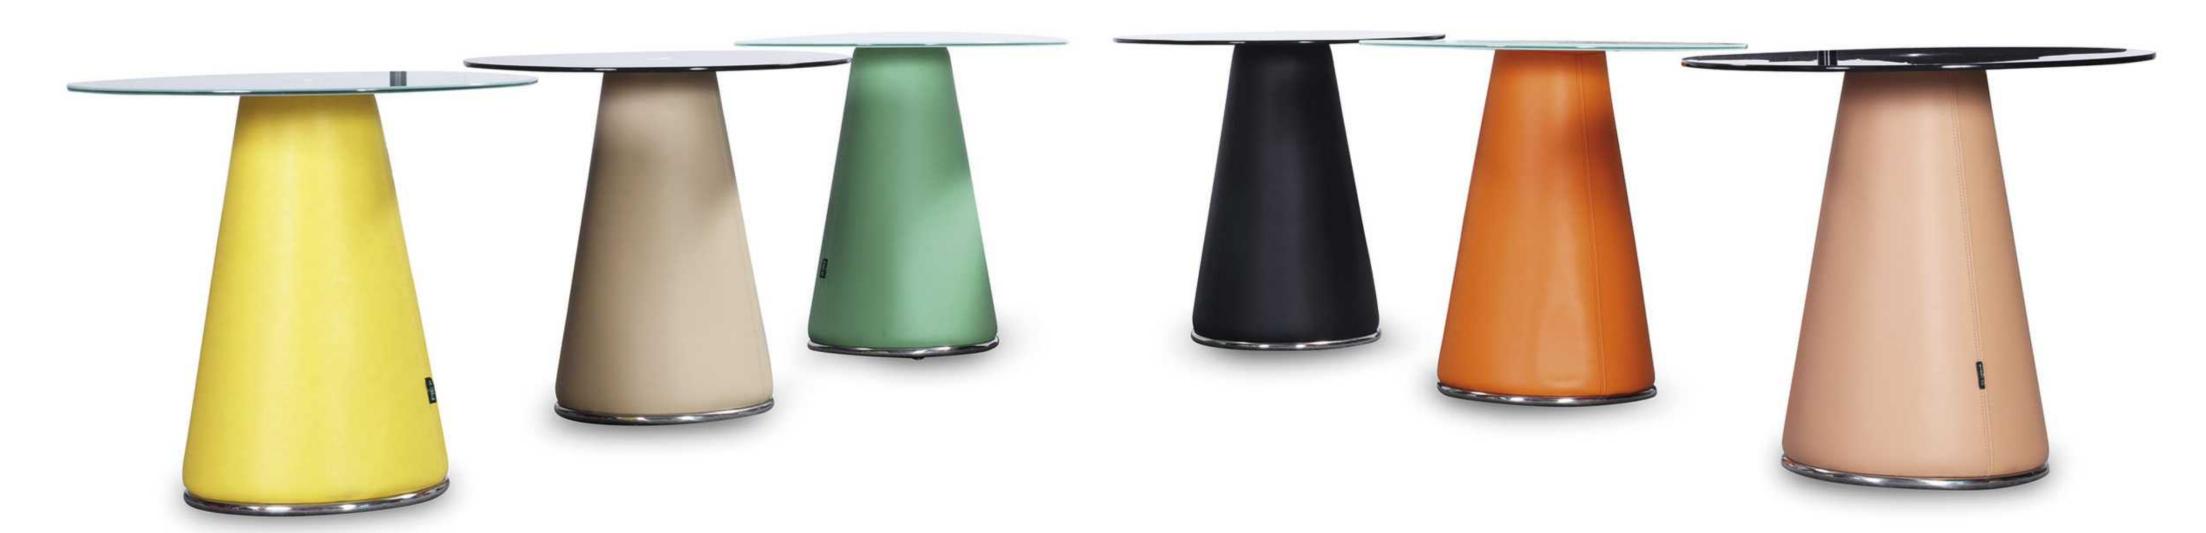

2098W\*1289D\*1200/1500H

2536W\*1289D\*1200/1500H

3149W\*1289D\*1200/1500H

1704W\*1704D\*1200/1500H

1704W\*1704D\*1200/1500H

Coffce Table & Side Table