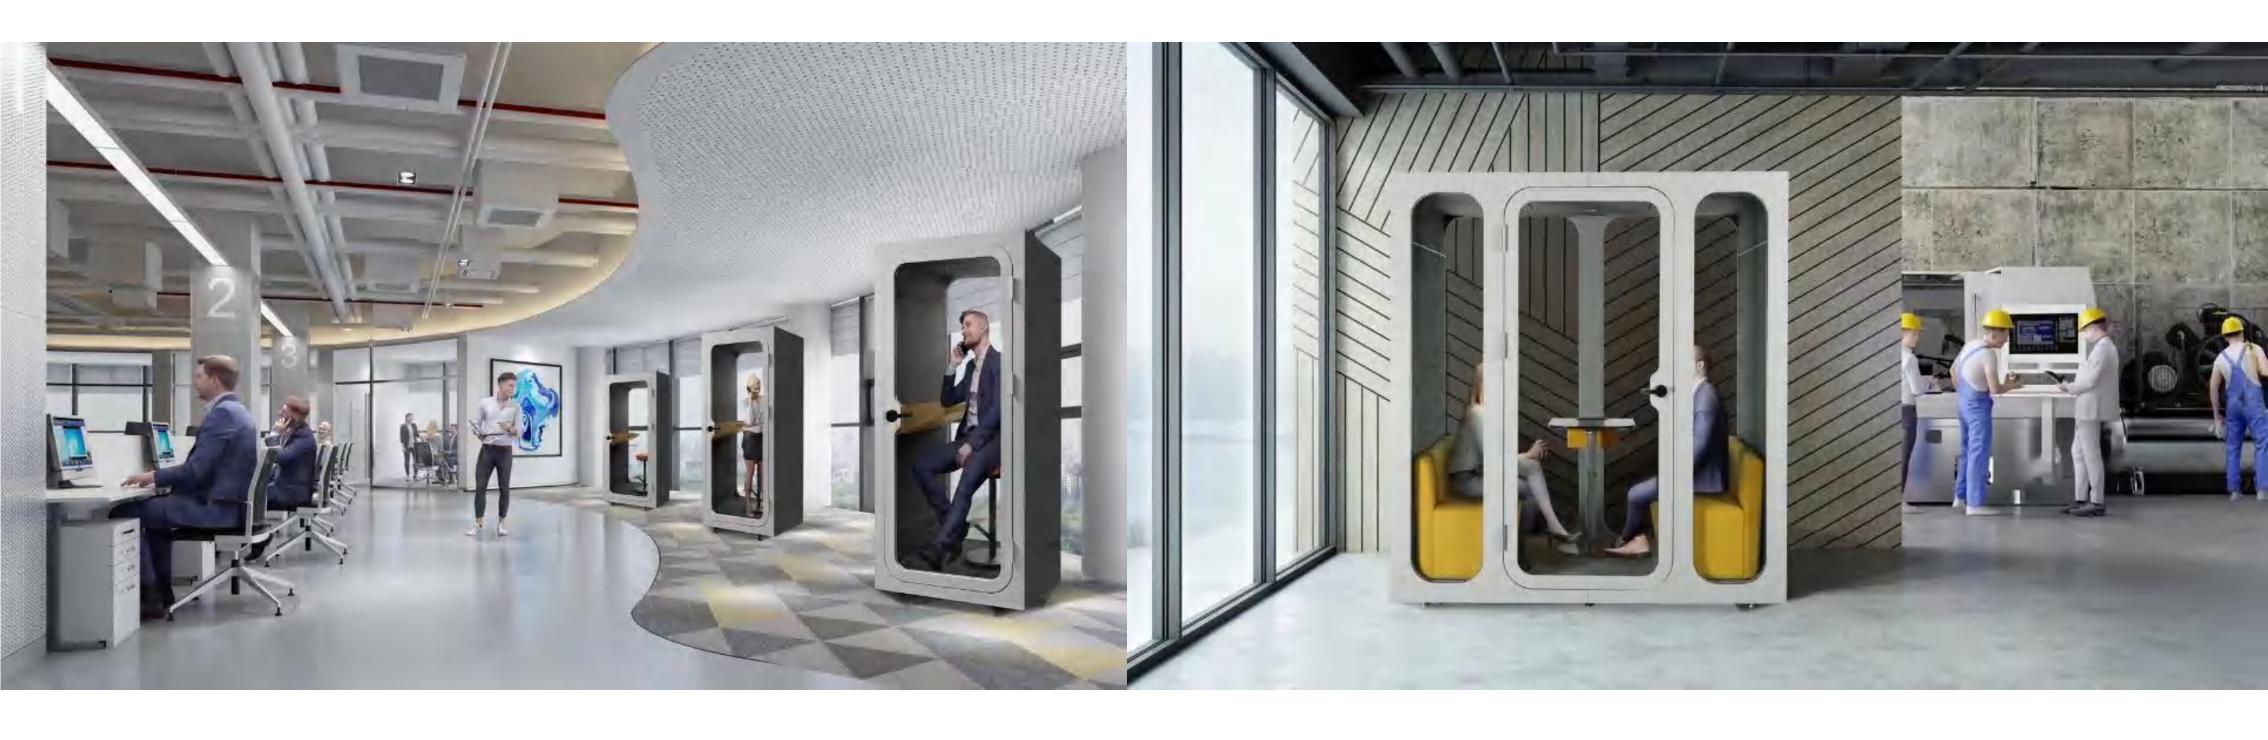

## Mobile Silent Hall

Mobile
Silent
Hall

Soundbox Silence Booth provides you a private and comfortable place to do your creative works, Our booth structure consists of supporting frame made from aerospace-grade aluminum panels, carbon composite panels and double-glazing glasses, which application you can find in high speed rail train. In order to simplify the assembly process, we only use one type of fastener.

## Mobile Silent Hall

You can choose your favorite color for the shell, giving you more choices. It is a flexible solution for temporary and independent work needs. The interior includes built-in sensor lights and power sockets, and air quality exhaust fans, even if you work in it for a long time, you won't feel bored.