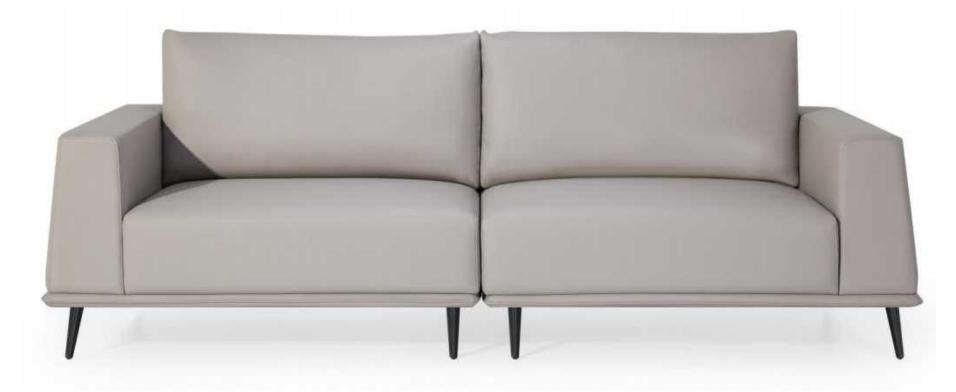

The full and smooth curves shape the integrity of the product shape. The curves of different spaces are Fashion interspersed with rich and strong visual layers, and the aesthetic feeling becomes concrete. With the black tone, Contracted it brings a stable and appro-priate psychological feeling, dissolves the psychological Space floating feeling, and creates a quiet and rational office atmosphere.

The uniform light color makes the product more integrated. The classic light color is a gentle fashion interpretation and lays an elegant main tone; The details can stand the scrutiny and taste, showing the overall neatness and delicacy. Leather and metal materials collide with each other, reducing the sense of volume Space and improving the lightness, vitality and advanced sense of the product.

Simple shape design, smooth line outline, through the harmony of color and material. The pursuit of beauty and quality takes place in details. Perfect details creation and easy office have never been so close. Delicate angle to take care of every tiny detail, every place is constant-ly improving.