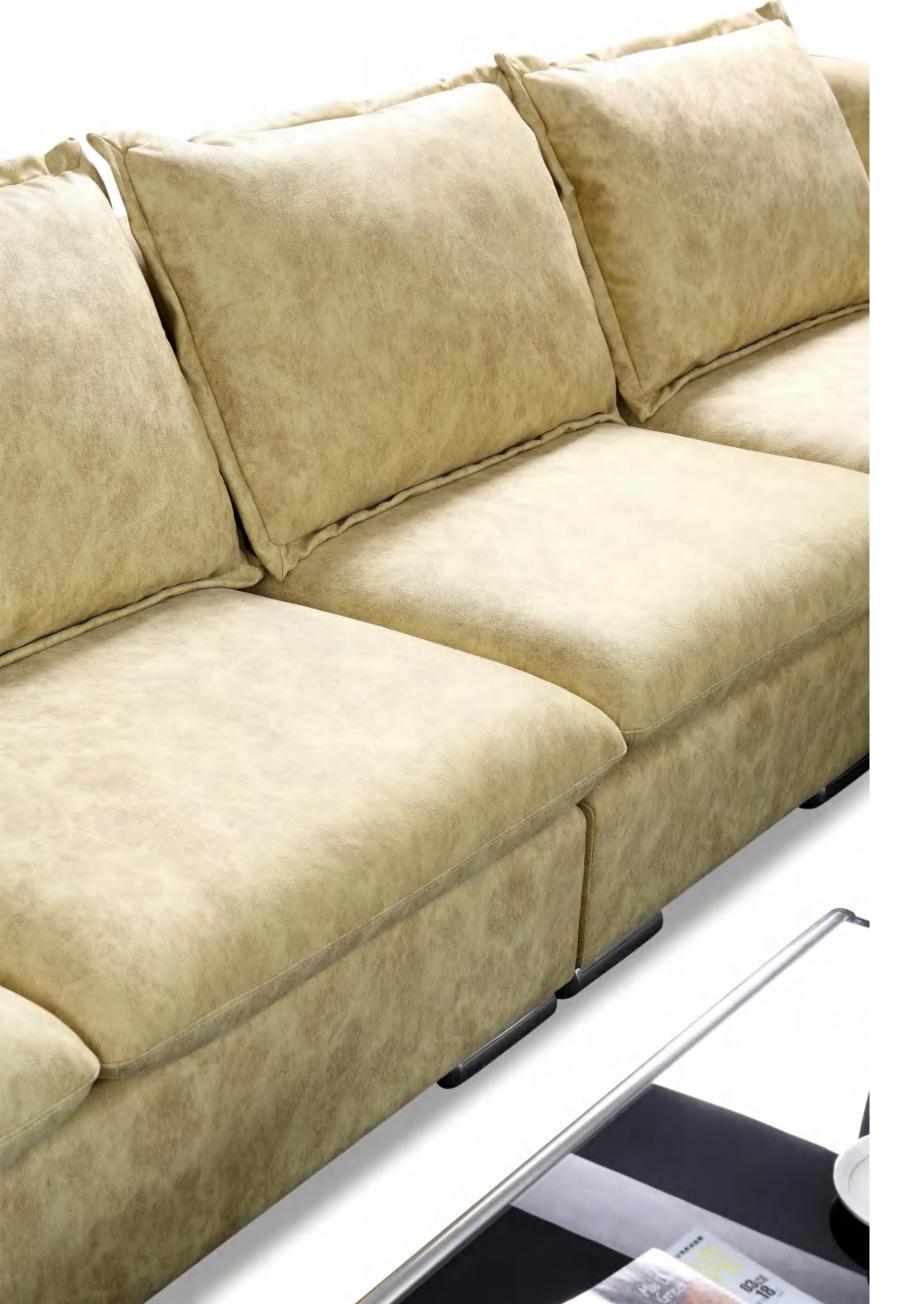

### High Back Sofa HBS01

High back design, leisure and comfortable, design rich sense of hierarchy, highlight a more comfortable way of office. The super large seat is deep, soft and comfortable, which makes the space chic and modern, low-key and elegant. It exudes fashionable and chic sense of modernity, making the office space show unique personality, which is born for leisure and office.