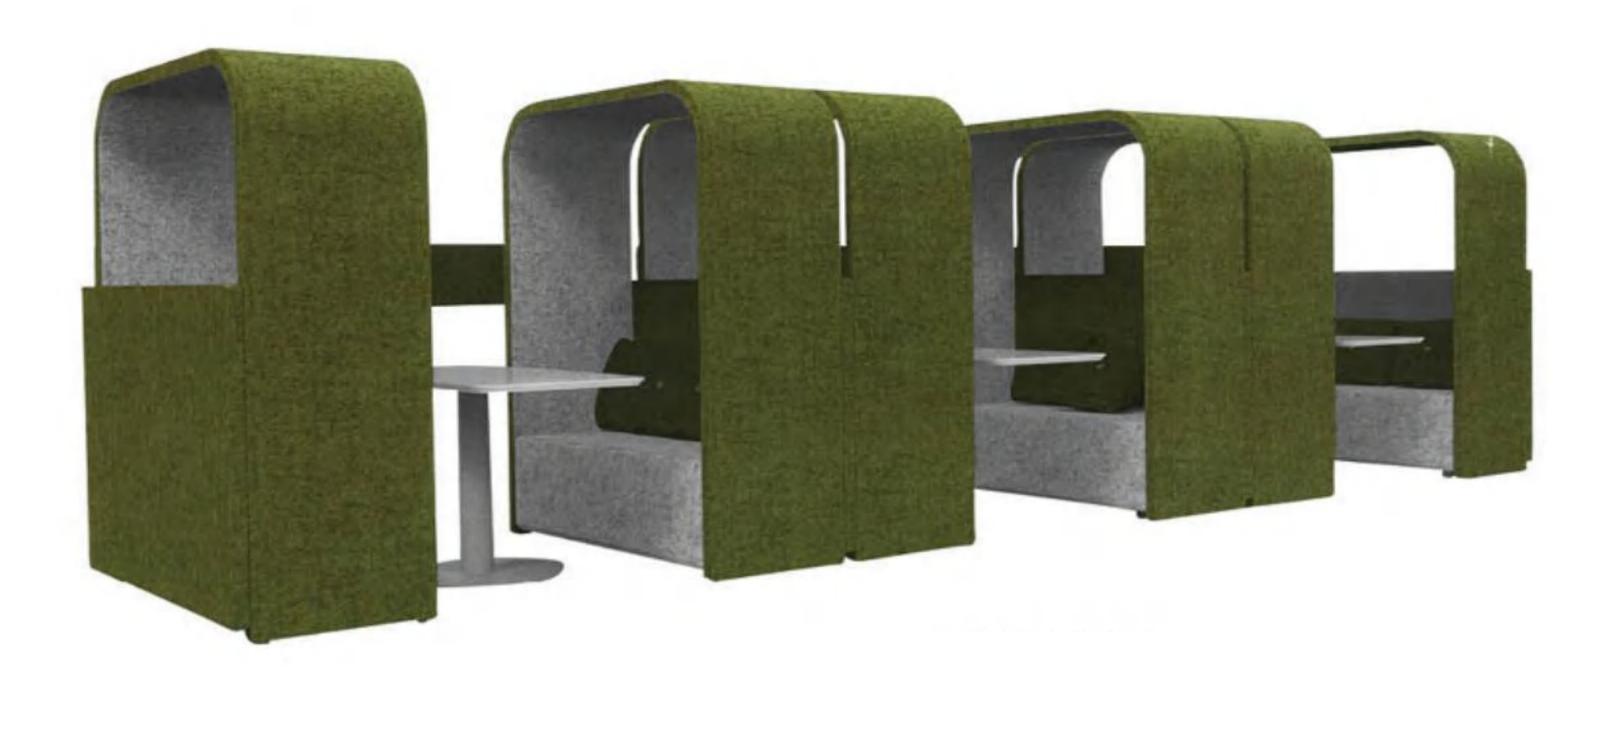

#### Small House Sofa SHS01

Create a space in the space, isolated from the outside noise and noise, one-on-one private negotiation area, group discussion area, or multimedia conference area. Comfortable, quiet and beautiful; Warm and elegant. Lively, interactive, multi-dimensional office space environment. It not only enriches the space division, but also meets the needs of team cooperation, and experiences comfortable office experience at any time.