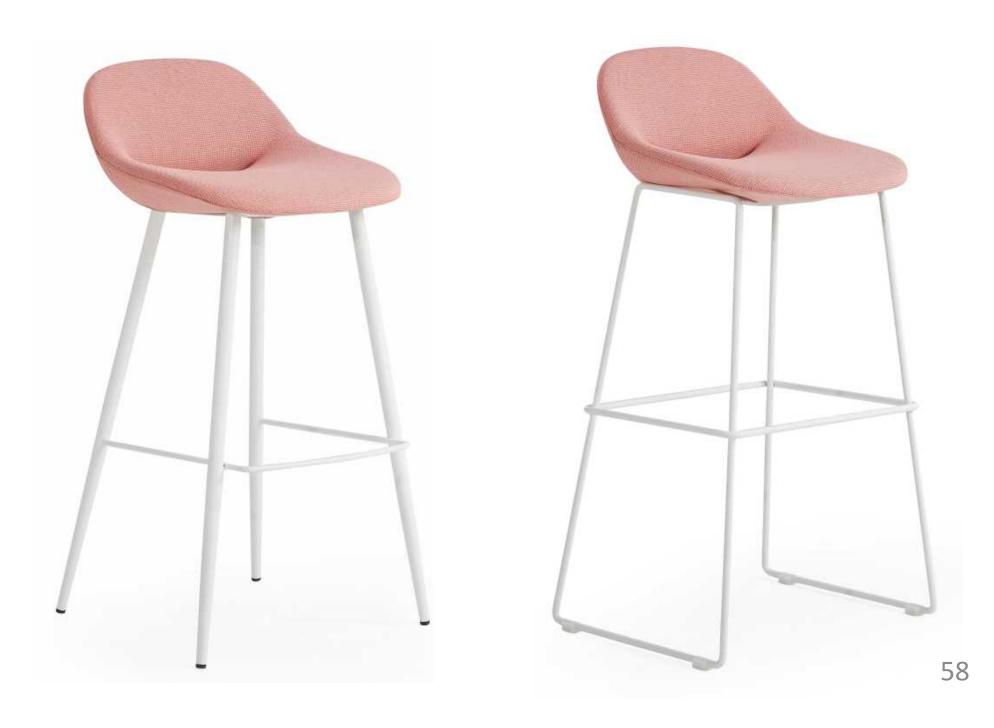

Sculpted for comfort with just the right amount of flex, the Stool integrates simply and cleanly with any space. Comfortable and versatile, with a wide palette of color and finish possibilities, it is a durable beauty, an inviting response to the way we work.