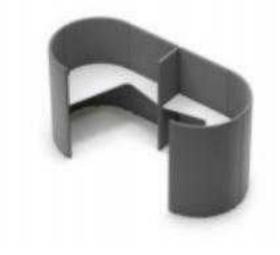

# Upholstered Modularized Workstation

# Upholstered Modularized Workstation

The panel system is a functional area that provides "Open" office space for day-to -day collaboration, work communication, collaboration, and meetings in the office. Independent spaces provide an accessible communication environment, creating comfort and unique areas.

Upholstered
Modularized
Workstation

There is a tendency in modern offices :have large areas of glass leading to noisy spaces. As a result, the panel system has been specifically designed to form microscopic architectural structures, with excellent acoustic performance and effective noise insulation.

## Upholstered Modularized Workstation

Perfectly addressing the demands of work and meetings, it provides a refined and enjoyable space that makes the office feellike home.

1298W\*649D\*1200/1500H

1454W\*1295D\*1200/1500H