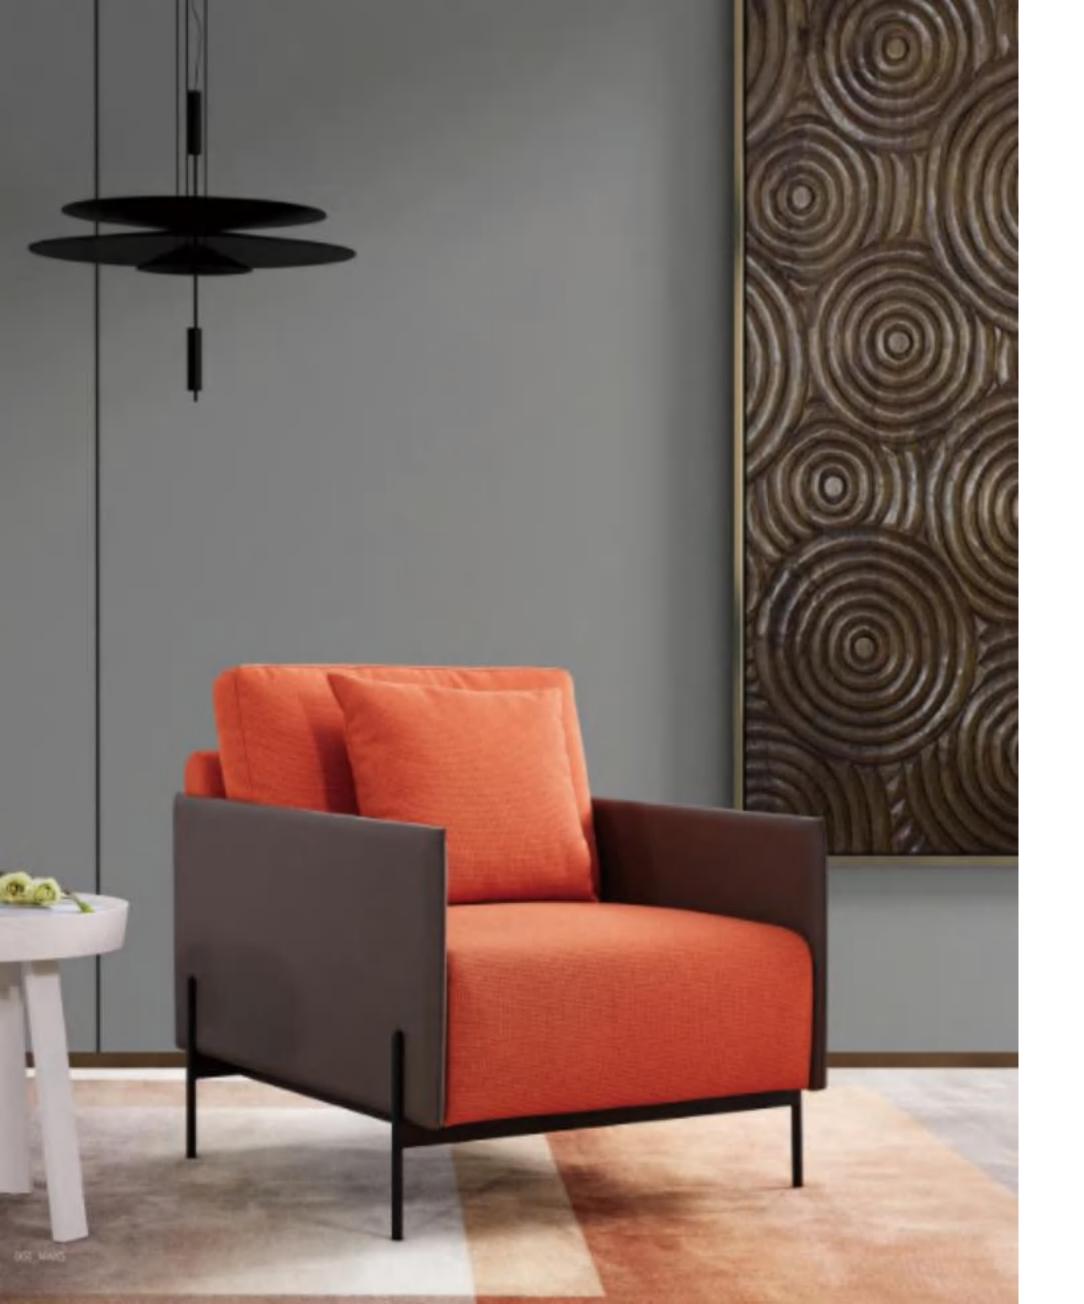

### High Back Sofa HBS01

High back design, leisure and comfortable, design rich sense of hierarchy, highlight a more comfortable way of office. The super large seat is deep, soft and comfortable, which makes the space chic and modern, low-key and elegant. It exudes fashionable and chic sense of modernity, making the office space show unique personality, which is born for leisure and office.

#### High Back Sofa

HBS02

#### High Back Sofa

#### HBS03

This product is a semi-enclosed single sofa, can meet the more private negotiations, work tired to lie down for a while, relax the brain.