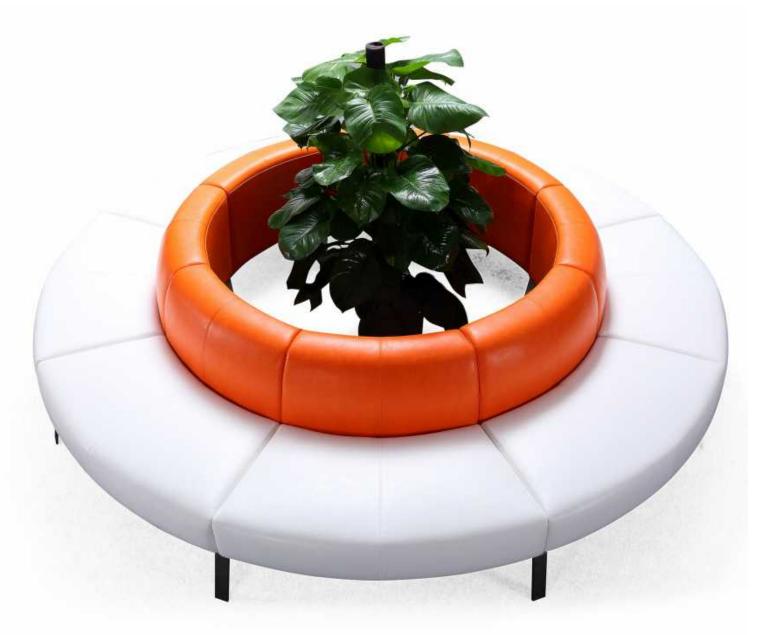

#### HBS03

This product is a semi-enclosed single sofa, can meet the more private negotiations, work tired to lie down for a while, relax the brain.