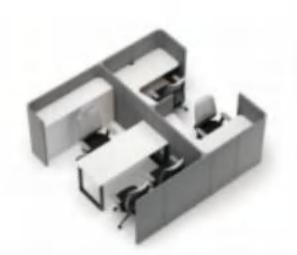

# Upholstered Modularized Workstation

# Upholstered Modularized Workstation

The panel system is a functional area that provides "Open" office space for day-to -day collaboration, work communication, collaboration, and meetings in the office. Independent spaces provide an accessible communication environment, creating comfort and unique areas.

Upholstered
Modularized
Workstation

There is a tendency in modern offices :have large areas of glass leading to noisy spaces. As a result, the panel system has been specifically designed to form microscopic architectural structures, with excellent acoustic performance and effective noise insulation.

## Upholstered Modularized Workstation

Perfectly addressing the demands of work and meetings, it provides a refined and enjoyable space that makes the office feellike home.

1298W\*649D\*1200/1500H

1454W\*1295D\*1200/1500H