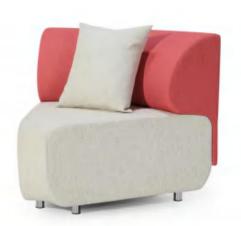

# Public Sofa Space PS01

Streamlined outline, comfortable and comfortable, born for public space. With relaxed strokes and flexible curves, it outlines the lazy sofa and provides a comfortable rest area for the public space. Large soft package, deep support, give you invincible comfort, let your body and mind as free. The neat cut and the dramatic tension that inspire inspiration. The moving curve suddenly stops in front of the sofa. The straight and smooth section and the round and full body of the collision sofa can bring strong visual tension and stim-ulate the creativity of the team.