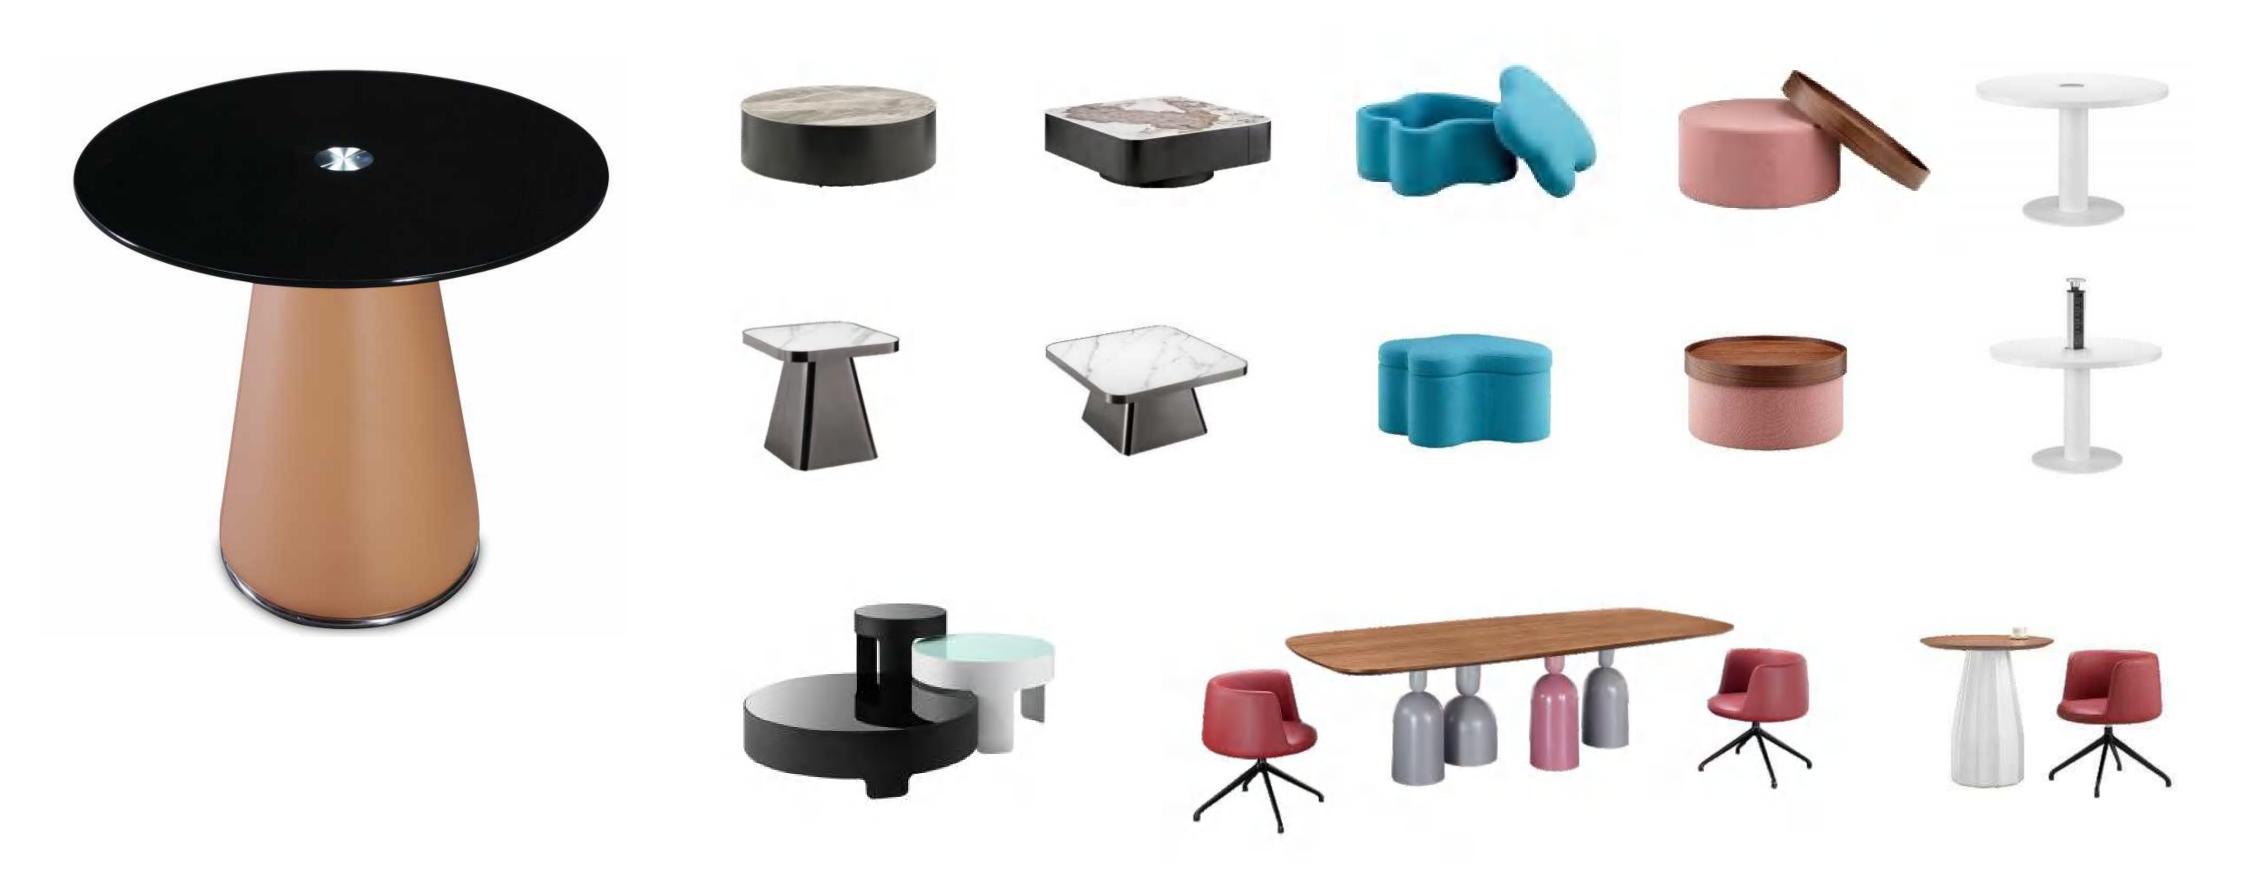

2098W\*1289D\*1200/1500H

2536W\*1289D\*1200/1500H

3149W\*1289D\*1200/1500H

1704W\*1704D\*1200/1500H

1704W\*1704D\*1200/1500H

Coffce Table & Side Table