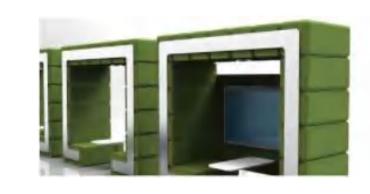

# Upholstered Modularized Workstation

# Upholstered Modularized Workstation

The panel system is a functional area that provides "Open" office space for day-to -day collaboration, work communication, collaboration, and meetings in the office. Independent spaces provide an accessible communication environment, creating comfort and unique areas.

Upholstered
Modularized
Workstation

There is a tendency in modern offices :have large areas of glass leading to noisy spaces. As a result, the panel system has been specifically designed to form microscopic architectural structures, with excellent acoustic performance and effective noise insulation.

## Upholstered Modularized Workstation

Perfectly addressing the demands of work and meetings, it provides a refined and enjoyable space that makes the office feellike home.

1298W\*649D\*1200/1500H

1454W\*1295D\*1200/1500H