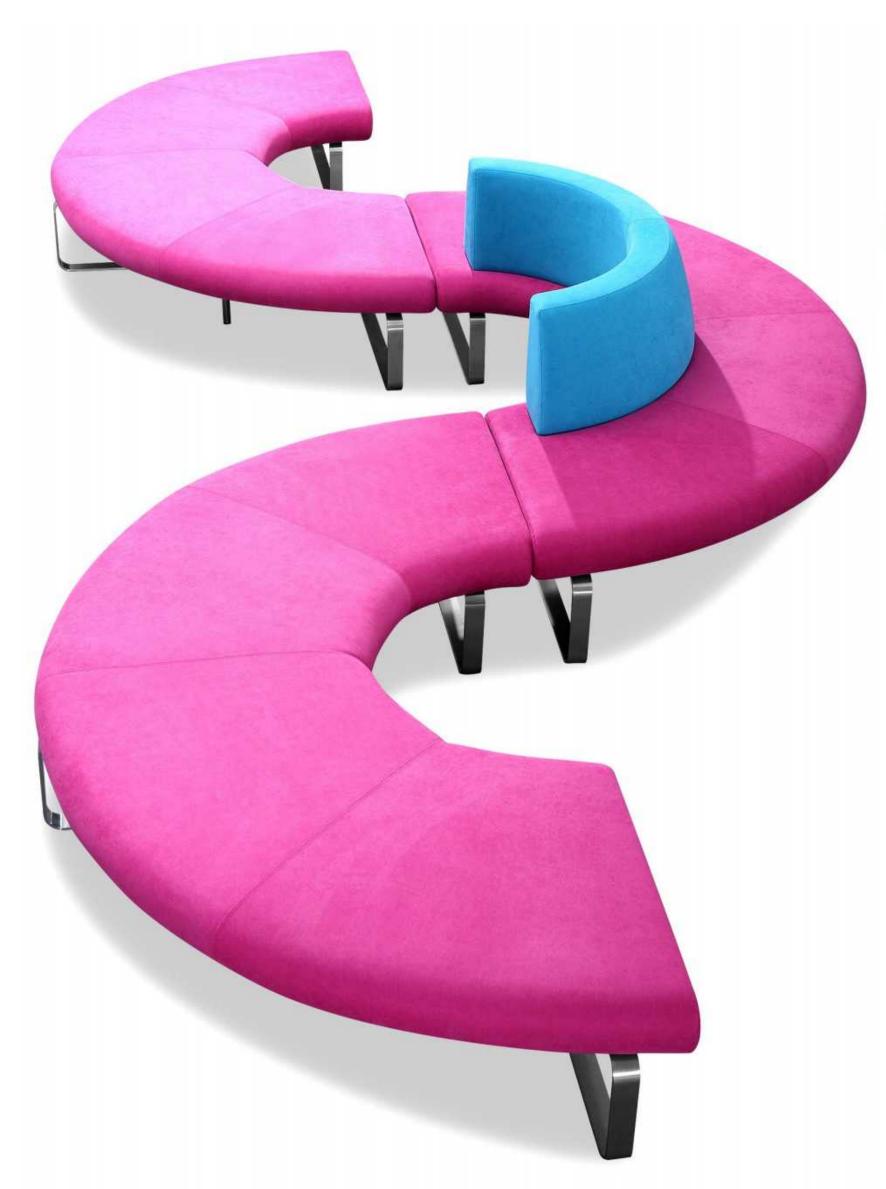

## Public Sofa Space PS02

Take modularization as the design concept, create an overall dynamic effect by building modules and stacking modular elements. With the theme of "free combination", the sofa system can be moved and placed at will, and can also be added or removed at will to adapt to different needs and scenarios.