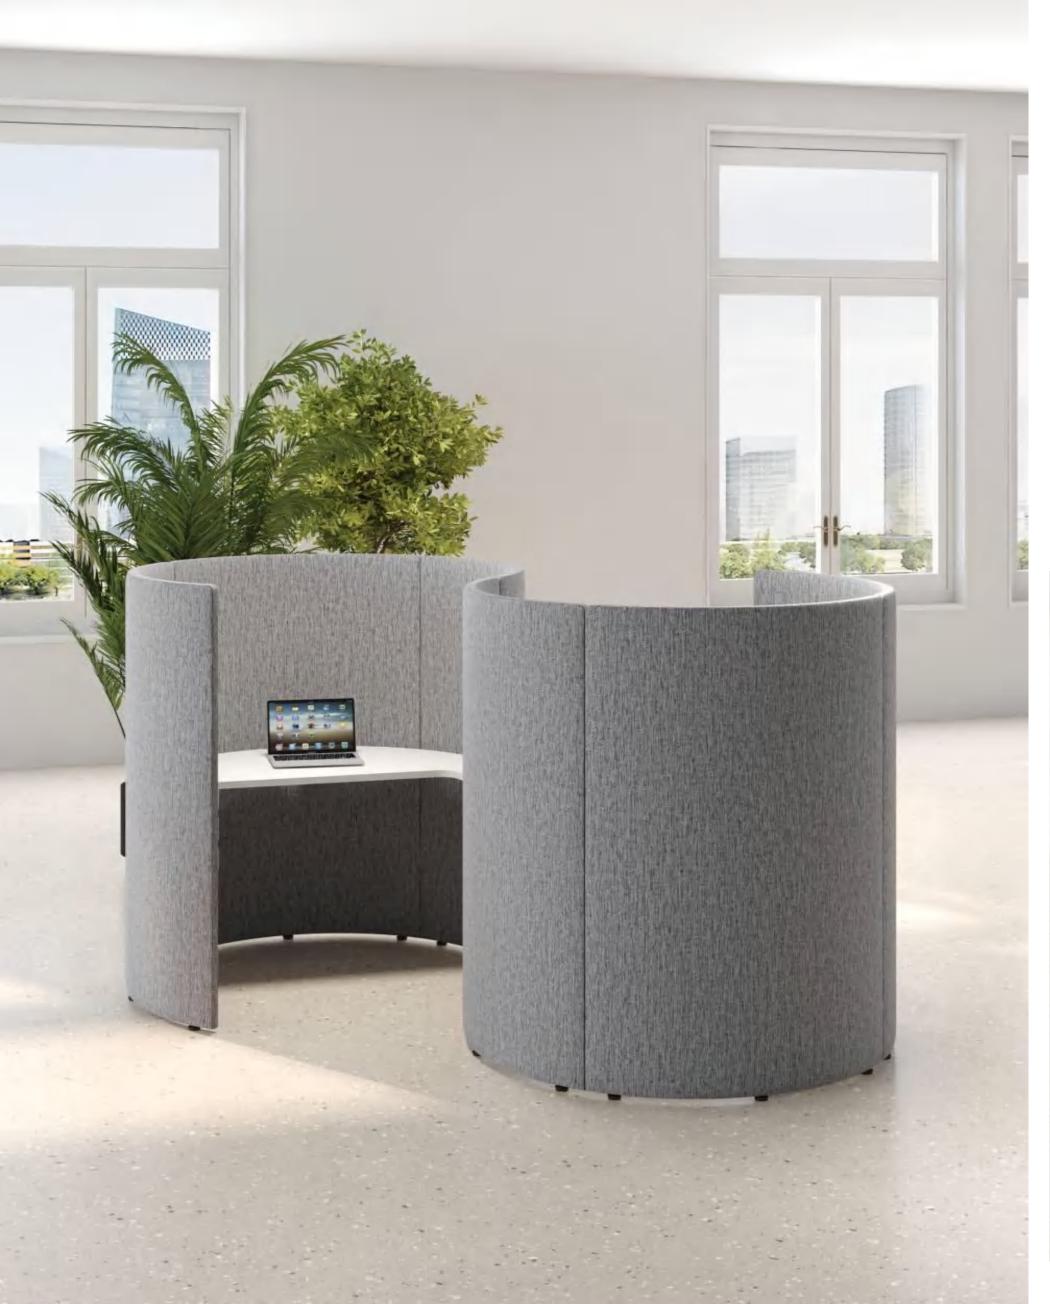

# Upholstered Modularized Workstation

# Upholstered Modularized Workstation

The panel system is a functional area that provides "Open" office space for day-to -day collaboration, work communication, collaboration, and meetings in the office. Independent spaces provide an accessible communication environment, creating comfort and unique areas.

Upholstered
Modularized
Workstation

There is a tendency in modern offices :have large areas of glass leading to noisy spaces. As a result, the panel system has been specifically designed to form microscopic architectural structures, with excellent acoustic performance and effective noise insulation.