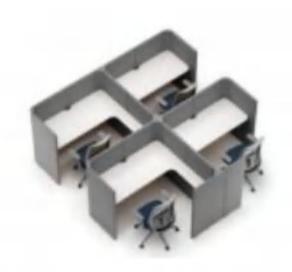

# Upholstered Modularized Workstation

# Upholstered Modularized Workstation

The panel system is a functional area that provides "Open" office space for day-to -day collaboration, work communication, collaboration, and meetings in the office. Independent spaces provide an accessible communication environment, creating comfort and unique areas.

Upholstered
Modularized
Workstation

There is a tendency in modern offices :have large areas of glass leading to noisy spaces. As a result, the panel system has been specifically designed to form microscopic architectural structures, with excellent acoustic performance and effective noise insulation.

## Upholstered Modularized Workstation

Perfectly addressing the demands of work and meetings, it provides a refined and enjoyable space that makes the office feellike home.

1298W\*649D\*1200/1500H

1454W\*1295D\*1200/1500H