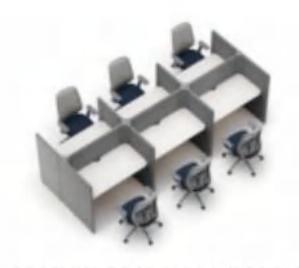

# Upholstered Modularized Workstation

# Upholstered Modularized Workstation

The panel system is a functional area that provides "Open" office space for day-to -day collaboration, work communication, collaboration, and meetings in the office. Independent spaces provide an accessible communication environment, creating comfort and unique areas.

Upholstered
Modularized
Workstation

There is a tendency in modern offices :have large areas of glass leading to noisy spaces. As a result, the panel system has been specifically designed to form microscopic architectural structures, with excellent acoustic performance and effective noise insulation.