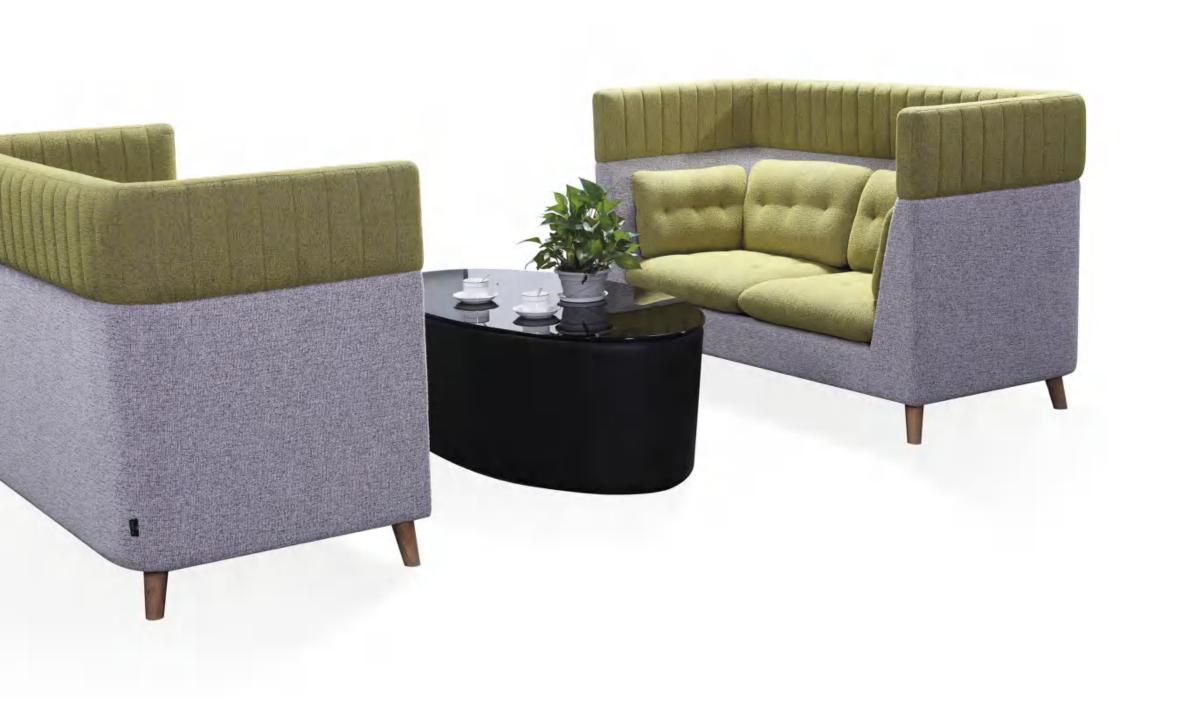

S07

Simple office space is a kind of fashion, creating a strong atmosphere, three-dimen-sional visual perception, fine touch, enjoy efficient and exquisite office.





# Public Sofa Space PS08

Simple office space is a kind of fashion, creating a strong atmosphere, three-dimensional visual perception, fine touch, enjoy efficient and exquisite office.











### High Back Sofa HBS01

High back design, leisure and comfortable, design rich sense of hierarchy, highlight a more comfortable way of office. The super large seat is deep, soft and comfortable, which makes the space chic and modern, low-key and elegant. It exudes fashionable and chic sense of modernity, making the office space show unique personality, which is born for leisure and office.



#### High Back Sofa

HBS02













#### High Back Sofa

#### HBS03

This product is a semi-enclosed single sofa, can meet the more private negotiations, work tired to lie down for a while, relax the brain.



#### Small House Sofa SHS01

Create a space in the space, isolated from the outside noise and noise, one-on-one private negotiation area, group discussion area, or multimedia conference area. Comfortable, quiet and beautiful; Warm and elegant. Lively, interactive, multi-dimensional office space environment. It not only enriches the space division, but also meets the needs of team cooperation, and experiences comfortable office experience at any time.







#### Small House Sofa SHS02

It is luxurious and practical; it is noble and illustrious. All is based on the clever collsion of traditional craftsmanship and ae