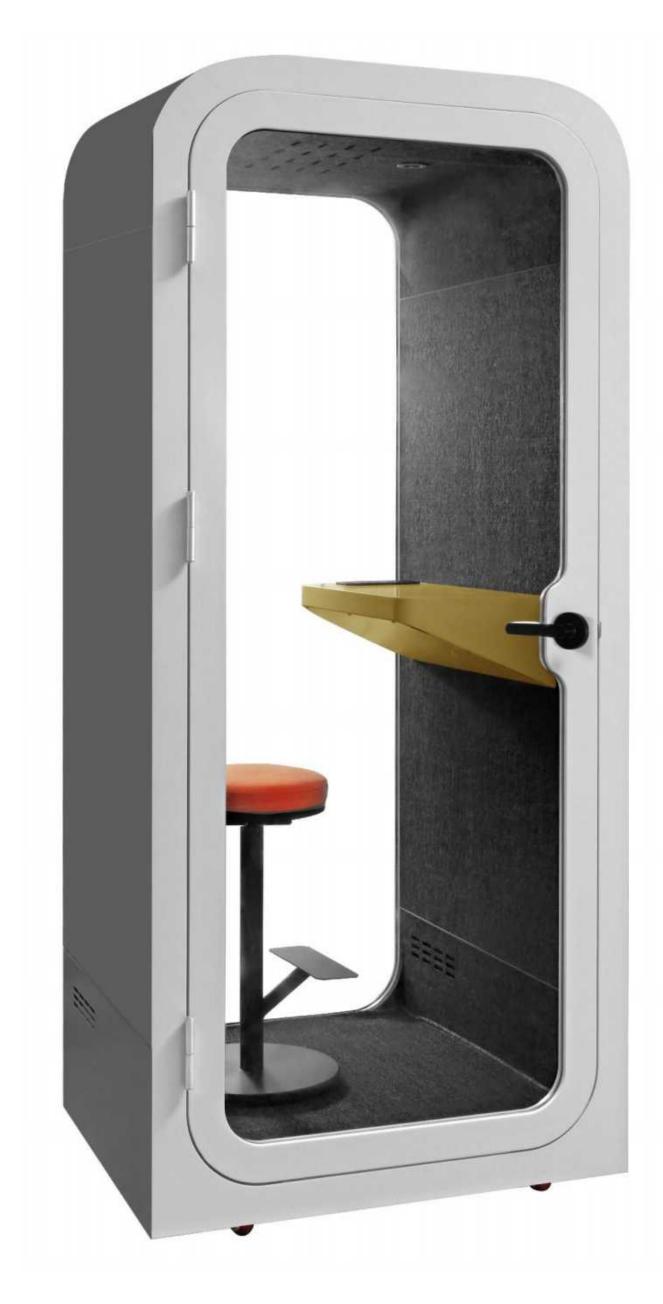

## Mobile Silent Hall

Mobile
Silent
Hall

Soundbox Silence Booth provides you a private and comfortable place to do your creative works, Our booth structure consists of supporting frame made from aerospace-grade aluminum panels, carbon composite panels and double-glazing glasses, which application you can find in high speed rail train. In order to simplify the assembly process, we only use one type of fastener.

The air in the booth is fully circulated every three minutes, equipped with 4000K natural color lighting, 12V-USB power supply and power rated for 100-220V/50Hz.

## Mobile Silent Hall

You can choose your favorite color for the shell, giving you more choices. It is a flexible solution for temporary and independent work needs. The interior includes built-in sensor lights and power sockets, and air quality exhaust fans, even if you work in it for a long time, you won't feel bored.