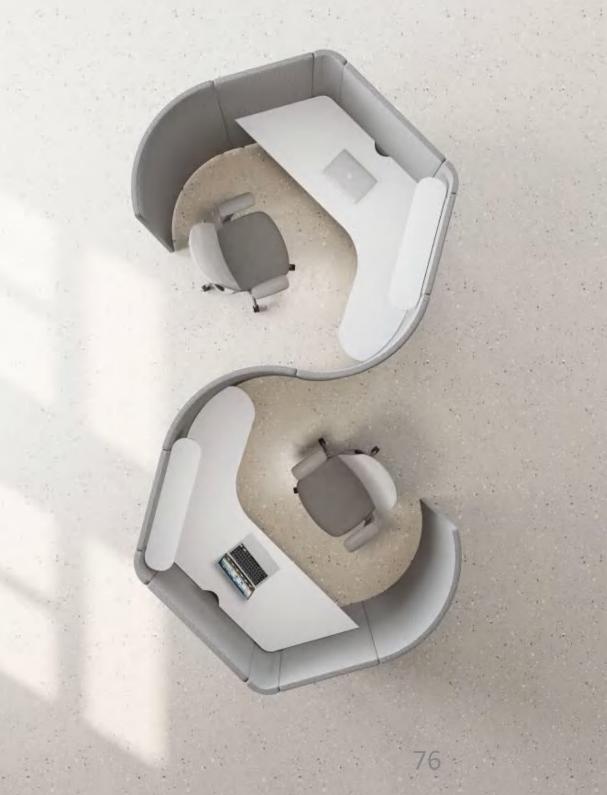

# Upholstered Modularized Workstation

# Upholstered Modularized Workstation

The panel system is a functional area that provides "Open" office space for day-to -day collaboration, work communication, collaboration, and meetings in the office. Independent spaces provide an accessible communication environment, creating comfort and unique areas.

Upholstered
Modularized
Workstation

There is a tendency in modern offices :have large areas of glass leading to noisy spaces. As a result, the panel system has been specifically designed to form microscopic architectural structures, with excellent acoustic performance and effective noise insulation.

## Upholstered Modularized Workstation

Perfectly addressing the demands of work and meetings, it provides a refined and enjoyable space that makes the office feellike home.

1298W\*649D\*1200/1500H

1454W\*1295D\*1200/1500H