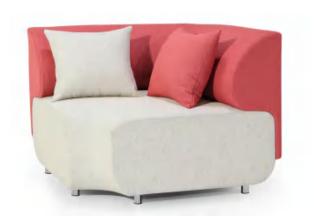

# Public Sofa Space PS01

Streamlined outline, comfortable and comfortable, born for public space. With relaxed strokes and flexible curves, it outlines the lazy sofa and provides a comfortable rest area for the public space. Large soft package, deep support, give you invincible comfort, let your body and mind as free. The neat cut and the dramatic tension that inspire inspiration. The moving curve suddenly stops in front of the sofa. The straight and smooth section and the round and full body of the collision sofa can bring strong visual tension and stim-ulate the creativity of the team.