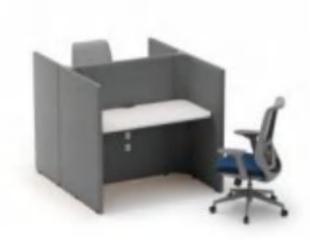

# Upholstered Modularized Workstation

# Upholstered Modularized Workstation

The panel system is a functional area that provides "Open" office space for day-to -day collaboration, work communication, collaboration, and meetings in the office. Independent spaces provide an accessible communication environment, creating comfort and unique areas.

## Upholstered Modularized Workstation

Perfectly addressing the demands of work and meetings, it provides a refined and enjoyable space that makes the office feellike home.

1298W\*649D\*1200/1500H

1454W\*1295D\*1200/1500H