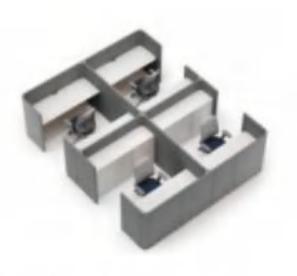

# Upholstered Modularized Workstation

# Upholstered Modularized Workstation

The panel system is a functional area that provides "Open" office space for day-to -day collaboration, work communication, collaboration, and meetings in the office. Independent spaces provide an accessible communication environment, creating comfort and unique areas.

Upholstered
Modularized
Workstation

There is a tendency in modern offices :have large areas of glass leading to noisy spaces. As a result, the panel system has been specifically designed to form microscopic architectural structures, with excellent acoustic performance and effective noise insulation.

## Upholstered Modularized Workstation

Perfectly addressing the demands of work and meetings, it provides a refined and enjoyable space that makes the office feellike home.

1298W\*649D\*1200/1500H

1454W\*1295D\*1200/1500H