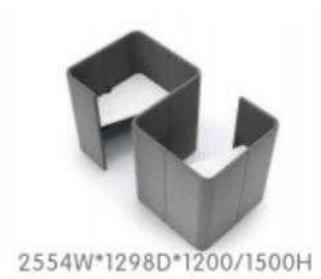

# Upholstered Modularized Workstation

# Upholstered Modularized Workstation

The panel system is a functional area that provides "Open" office space for day-to -day collaboration, work communication, collaboration, and meetings in the office. Independent spaces provide an accessible communication environment, creating comfort and unique areas.

Upholstered
Modularized
Workstation

There is a tendency in modern offices :have large areas of glass leading to noisy spaces. As a result, the panel system has been specifically designed to form microscopic architectural structures, with excellent acoustic performance and effective noise insulation.

1454W\*1295D\*1200/1500H

2548W\*1454D\*1200/1500H

3801W\*1454D\*1200/1500H

2554W\*1298D\*1200/1500H

2905W\*2905D\*1200/1500H

2905W\*2905D\*1200/1500H

3356W\*3753D\*1200/1500H

3356W\*4159D\*1200/1500H