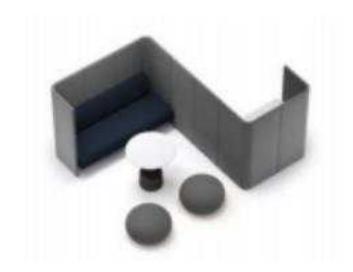

# Upholstered Modularized Workstation

# Upholstered Modularized Workstation

The panel system is a functional area that provides "Open" office space for day-to -day collaboration, work communication, collaboration, and meetings in the office. Independent spaces provide an accessible communication environment, creating comfort and unique areas.

Upholstered
Modularized
Workstation

There is a tendency in modern offices :have large areas of glass leading to noisy spaces. As a result, the panel system has been specifically designed to form microscopic architectural structures, with excellent acoustic performance and effective noise insulation.

## Upholstered Modularized Workstation

Perfectly addressing the demands of work and meetings, it provides a refined and enjoyable space that makes the office feellike home.

1298W\*649D\*1200/1500H

1454W\*1295D\*1200/1500H