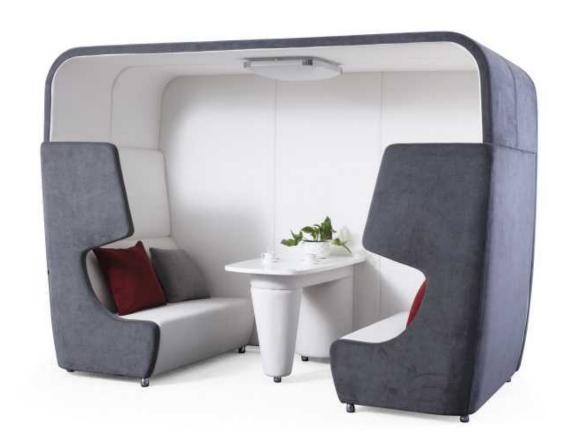

#### Small House Sofa SHS01

Create a space in the space, isolated from the outside noise and noise, one-on-one private negotiation area, group discussion area, or multimedia conference area. Comfortable, quiet and beautiful; Warm and elegant. Lively, interactive, multi-dimensional office space environment. It not only enriches the space division, but also meets the needs of team cooperation, and experiences comfortable office experience at any time.