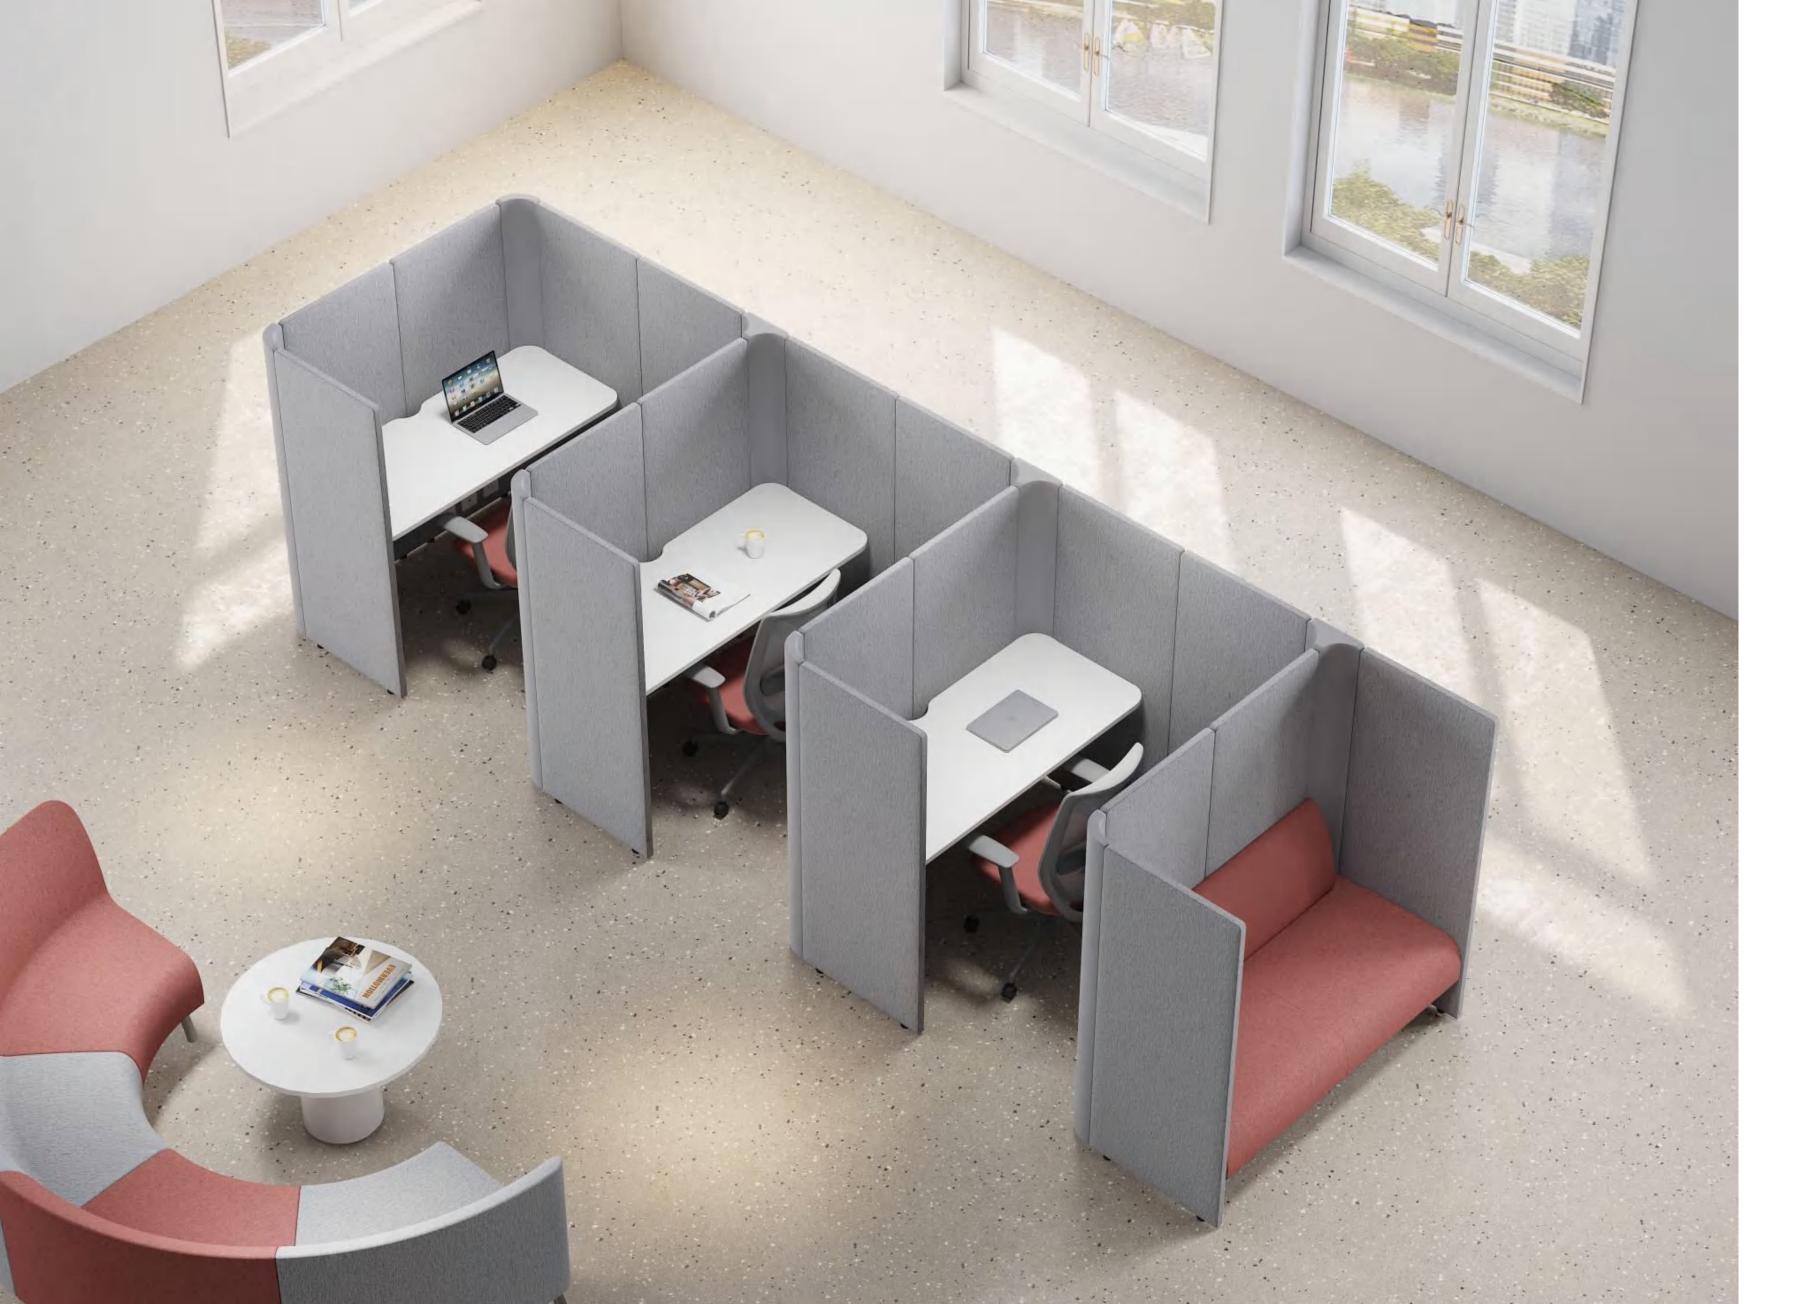

# Upholstered Modularized Workstation

# Upholstered Modularized Workstation

The panel system is a functional area that provides "Open" office space for day-to -day collaboration, work communication, collaboration, and meetings in the office. Independent spaces provide an accessible communication environment, creating comfort and unique areas.

Upholstered
Modularized
Workstation

There is a tendency in modern offices :have large areas of glass leading to noisy spaces. As a result, the panel system has been specifically designed to form microscopic architectural structures, with excellent acoustic performance and effective noise insulation.

## Upholstered Modularized Workstation

Perfectly addressing the demands of work and meetings, it provides a refined and enjoyable space that makes the office feellike home.

1298W\*649D\*1200/1500H

1454W\*1295D\*1200/1500H