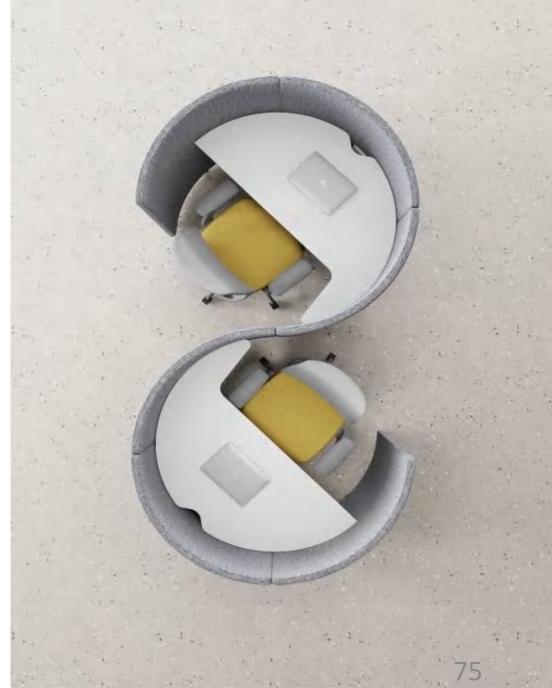

# Upholstered Modularized Workstation

# Upholstered Modularized Workstation

The panel system is a functional area that provides "Open" office space for day-to -day collaboration, work communication, collaboration, and meetings in the office. Independent spaces provide an accessible communication environment, creating comfort and unique areas.

Upholstered
Modularized
Workstation

There is a tendency in modern offices :have large areas of glass leading to noisy spaces. As a result, the panel system has been specifically designed to form microscopic architectural structures, with excellent acoustic performance and effective noise insulation.

## Upholstered Modularized Workstation

Perfectly addressing the demands of work and meetings, it provides a refined and enjoyable space that makes the office feellike home.

1298W\*649D\*1200/1500H

1454W\*1295D\*1200/1500H