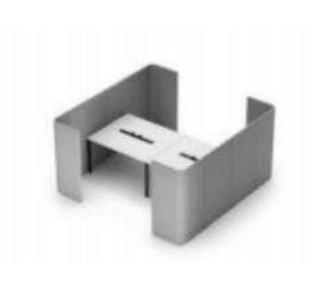

# Upholstered Modularized Workstation

# Upholstered Modularized Workstation

The panel system is a functional area that provides "Open" office space for day-to -day collaboration, work communication, collaboration, and meetings in the office. Independent spaces provide an accessible communication environment, creating comfort and unique areas.

Upholstered
Modularized
Workstation

There is a tendency in modern offices :have large areas of glass leading to noisy spaces. As a result, the panel system has been specifically designed to form microscopic architectural structures, with excellent acoustic performance and effective noise insulation.

## Upholstered Modularized Workstation

Perfectly addressing the demands of work and meetings, it provides a refined and enjoyable space that makes the office feellike home.

1298W\*649D\*1200/1500H

1454W\*1295D\*1200/1500H