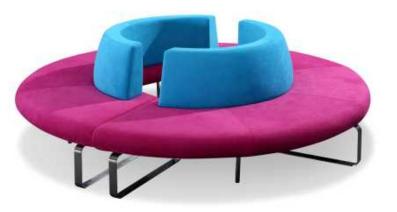

## Public Sofa Space PS02

Take modularization as the design concept, create an overall dynamic effect by building modules and stacking modular elements. With the theme of "free combination", the sofa system can be moved and placed at will, and can also be added or removed at will to adapt to different needs and scenarios.