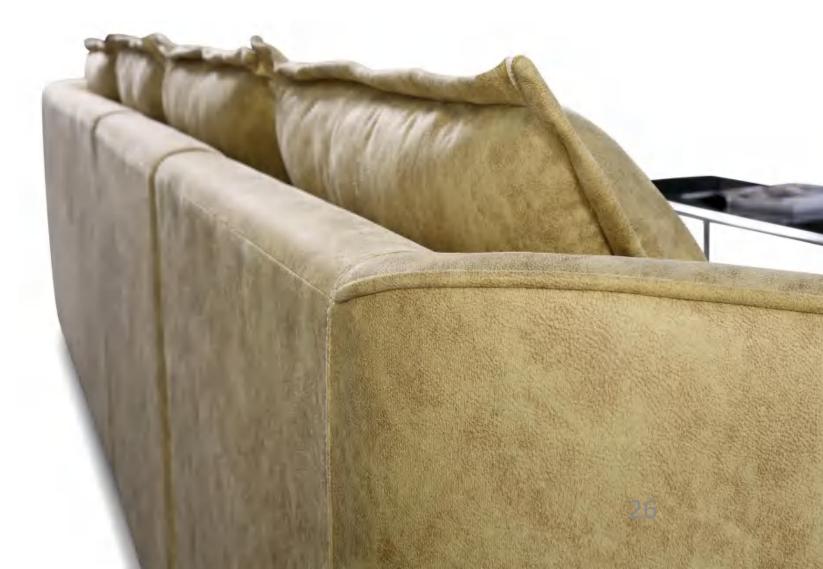

### High Back Sofa HBS01

High back design, leisure and comfortable, design rich sense of hierarchy, highlight a more comfortable way of office. The super large seat is deep, soft and comfortable, which makes the space chic and modern, low-key and elegant. It exudes fashionable and chic sense of modernity, making the office space show unique personality, which is born for leisure and office.