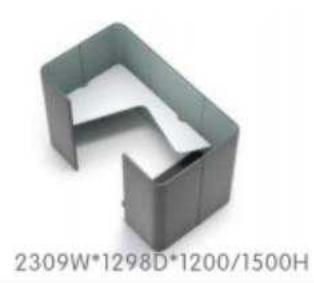

# Upholstered Modularized Workstation

# Upholstered Modularized Workstation

The panel system is a functional area that provides "Open" office space for day-to -day collaboration, work communication, collaboration, and meetings in the office. Independent spaces provide an accessible communication environment, creating comfort and unique areas.

Upholstered
Modularized
Workstation

There is a tendency in modern offices :have large areas of glass leading to noisy spaces. As a result, the panel system has been specifically designed to form microscopic architectural structures, with excellent acoustic performance and effective noise insulation.

32138W\*2905D\*1200H/1500H 3688W\*2902D\*1200/1500H

2809W\*1932D\*1200/1500H

2857W\*2918D\*1200/1500H

3197W\*1674D\*1200/1500H

2884W\*2916D\*1200/1500H

2884W\*2916D\*1200/1500H

2309W\*1298D\*1200/1500H

3084W\*2309D\*1200/1500H