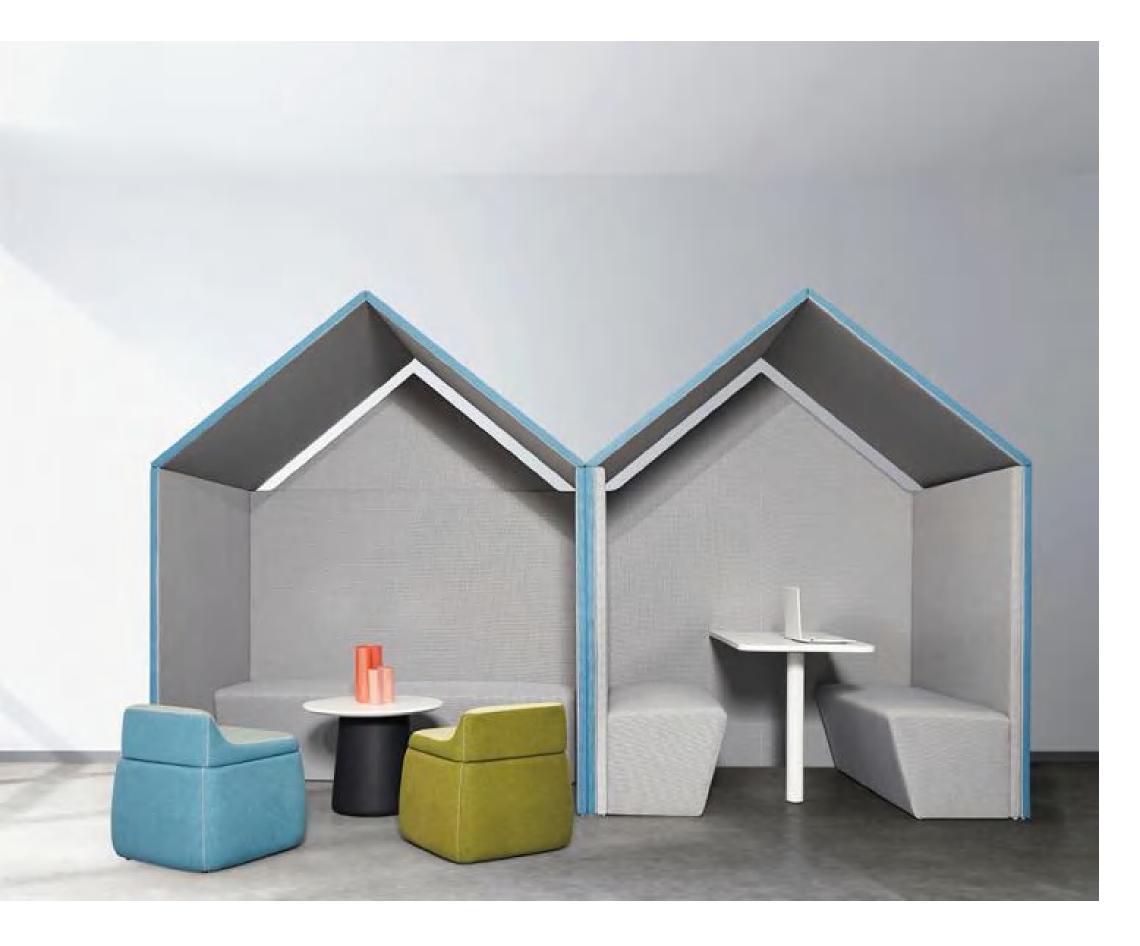

#### Small House Sofa SHS01

Create a space in the space, isolated from the outside noise and noise, one-on-one private negotiation area, group discussion area, or multimedia conference area. Comfortable, quiet and beautiful; Warm and elegant. Lively, interactive, multi-dimensional office space environment. It not only enriches the space division, but also meets the needs of team cooperation, and experiences comfortable office experience at any time.