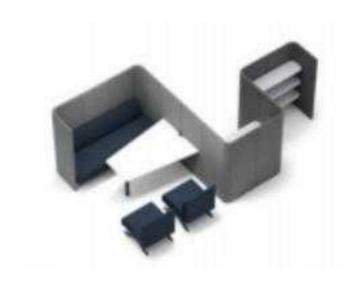

# Upholstered Modularized Workstation

# Upholstered Modularized Workstation

The panel system is a functional area that provides "Open" office space for day-to -day collaboration, work communication, collaboration, and meetings in the office. Independent spaces provide an accessible communication environment, creating comfort and unique areas.

Upholstered
Modularized
Workstation

There is a tendency in modern offices :have large areas of glass leading to noisy spaces. As a result, the panel system has been specifically designed to form microscopic architectural structures, with excellent acoustic performance and effective noise insulation.

## Upholstered Modularized Workstation

Perfectly addressing the demands of work and meetings, it provides a refined and enjoyable space that makes the office feellike home.

1298W\*649D\*1200/1500H

1454W\*1295D\*1200/1500H