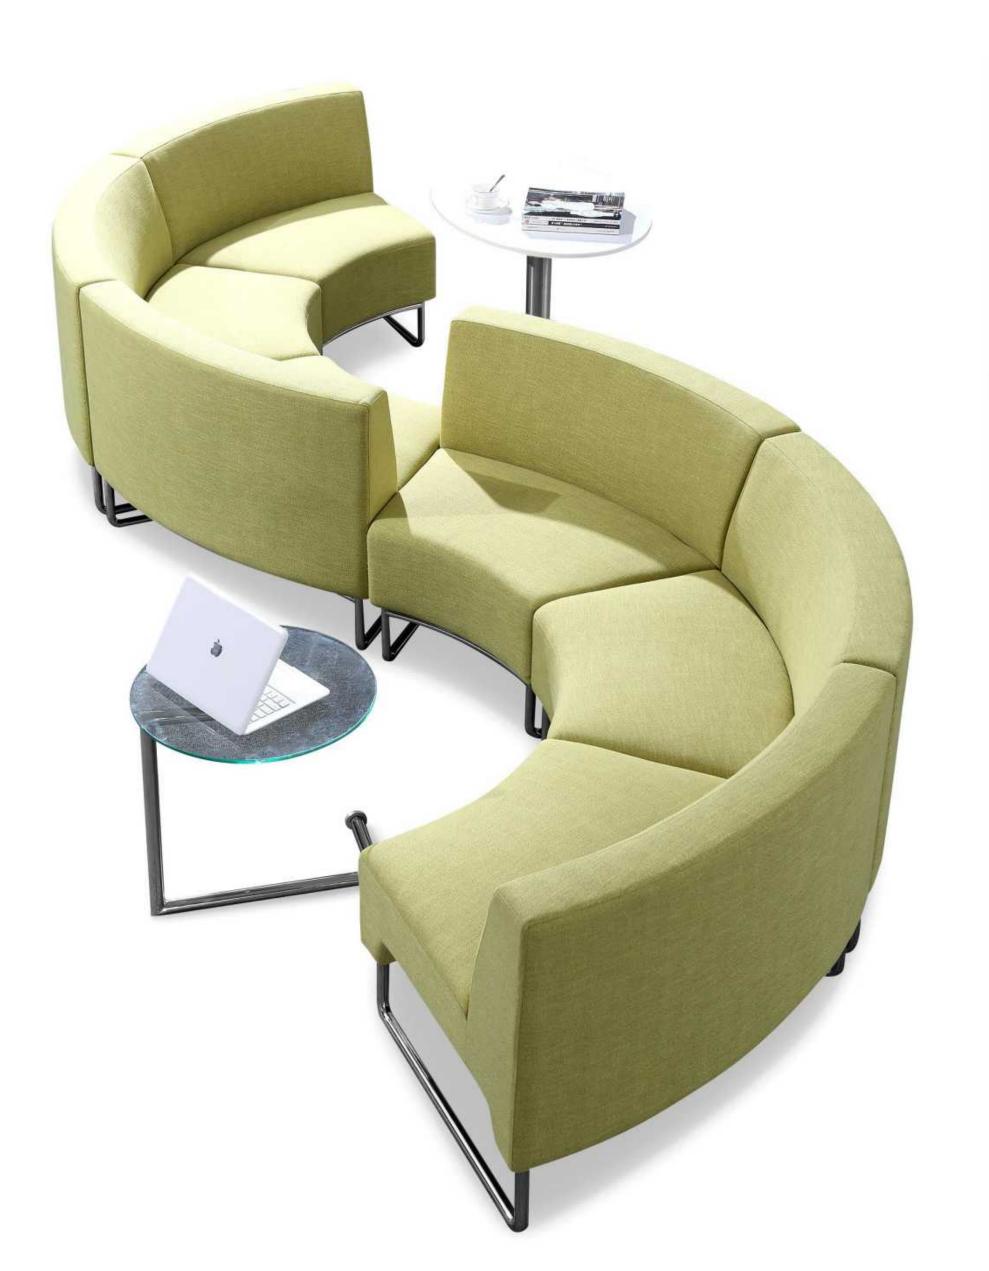

It is our consistent pursuit to have a fashionable public rest area and public sofa. The round shape supports any sitting posture, with a wide and comfortable seat width and a large inclined backrest. The accommodation rate of free combination of multiple seats makes the distance no longer limited. Change the atmosphere of the public rest area to provide comfort.