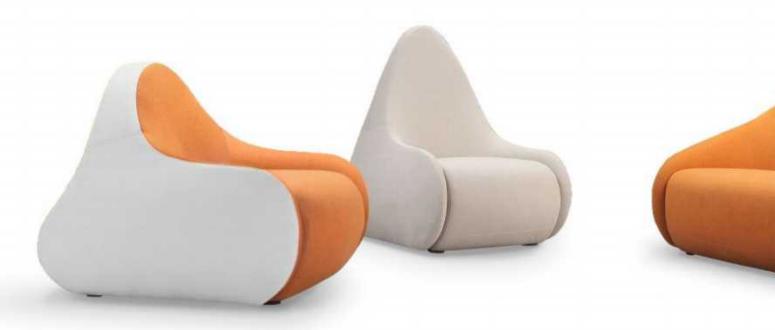

It is our consistent pursuit to have a fashionable public rest area and public sofa. The round shape supports any sitting posture, with a wide and comfortable seat width and a large inclined backrest. The accommodation rate of free combination of multiple seats makes the distance no longer limited. Change the atmosphere of the public rest area to provide comfort.