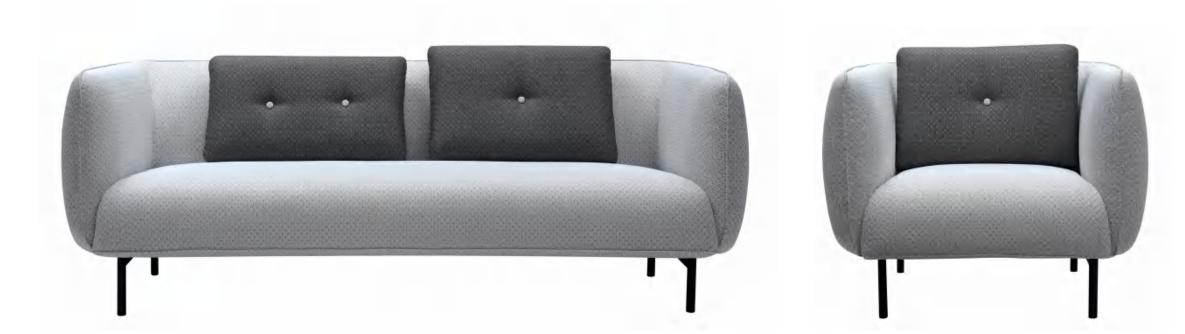

The original design of sofa adopts minimalist design aesthetics, simplifies the old complicated design language, abstracts the shape image, supports the vertical structure and internal tension with simple shape legs, and interprets delicacy, balance and fashion. It is exquisitely made, full and round. Suitable for different office space, can create a different office space atmosphere.

Let the function meet the needs of the office, use the minimalist design elements, pursue the spiritual richness, convey the true beauty with the simplicity of shape and color, and be more elegant in taste. And even make the products be collected by users as works of art. The lines are round and smooth, the posture is elegant and atmospheric, the tone is introverted and implicit, the texture is delicate and soft, and the modern simple style is brought into full play, which explains the gentle elegance office furniture and highlights the high-quality office attitude of users.