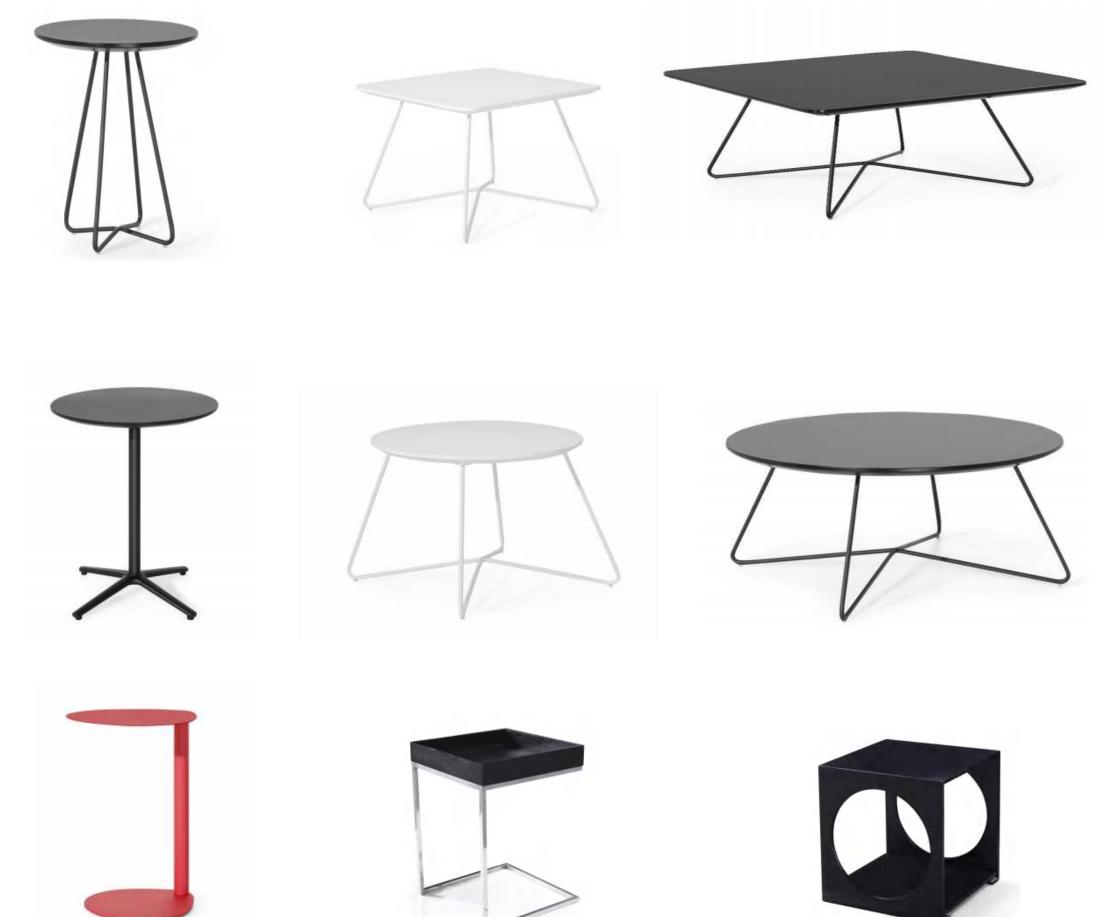

2098W\*1289D\*1200/1500H

2536W\*1289D\*1200/1500H

3149W\*1289D\*1200/1500H

1704W\*1704D\*1200/1500H

1704W\*1704D\*1200/1500H

Coffce Table & Side Table