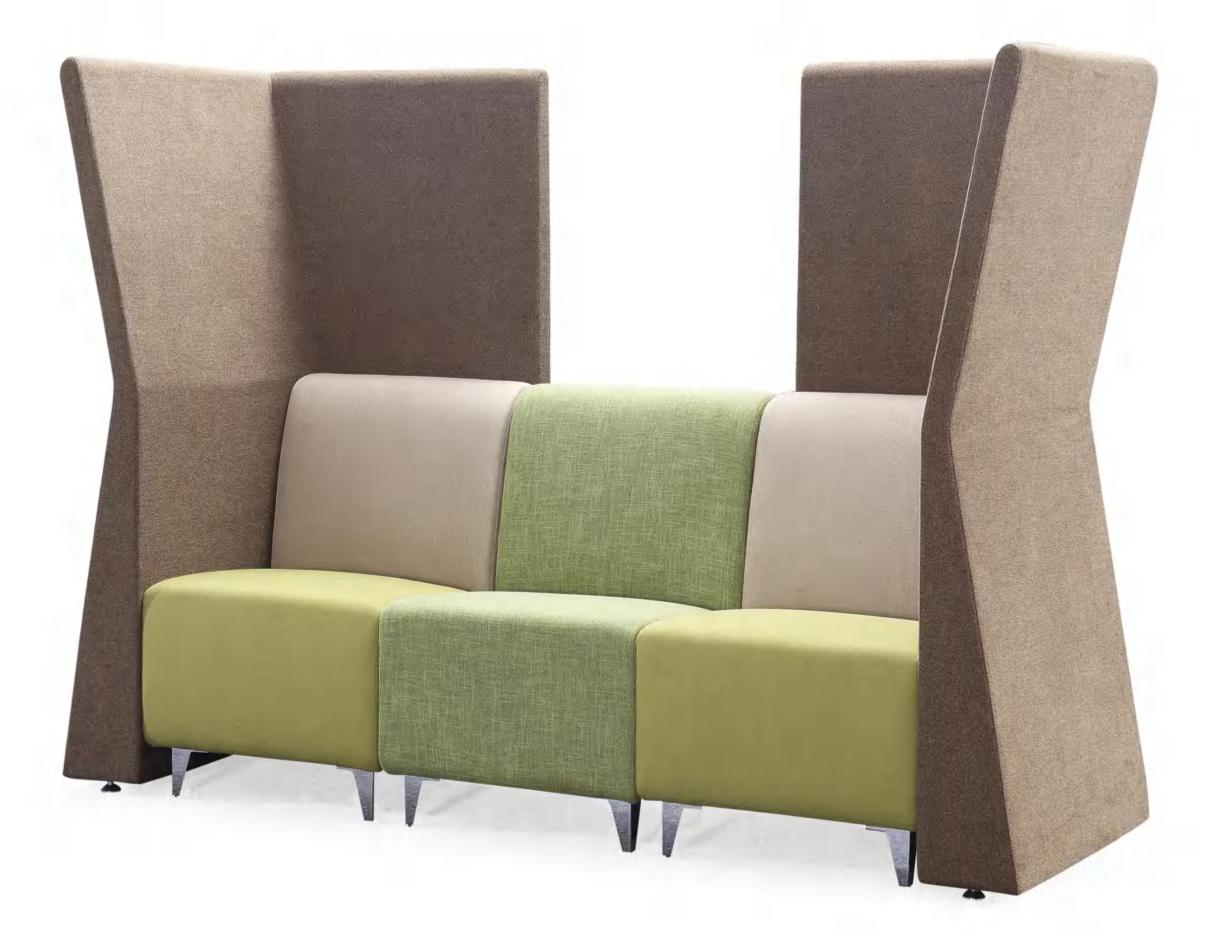

### High Back Sofa HBS01

High back design, leisure and comfortable, design rich sense of hierarchy, highlight a more comfortable way of office. The super large seat is deep, soft and comfortable, which makes the space chic and modern, low-key and elegant. It exudes fashionable and chic sense of modernity, making the office space show unique personality, which is born for leisure and office.