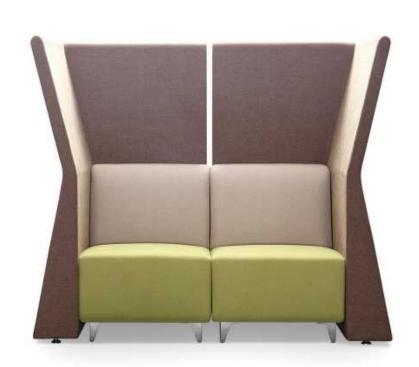

### High Back Sofa HBS01

High back design, leisure and comfortable, design rich sense of hierarchy, highlight a more comfortable way of office. The super large seat is deep, soft and comfortable, which makes the space chic and modern, low-key and elegant. It exudes fashionable and chic sense of modernity, making the office space show unique personality, which is born for leisure and office.