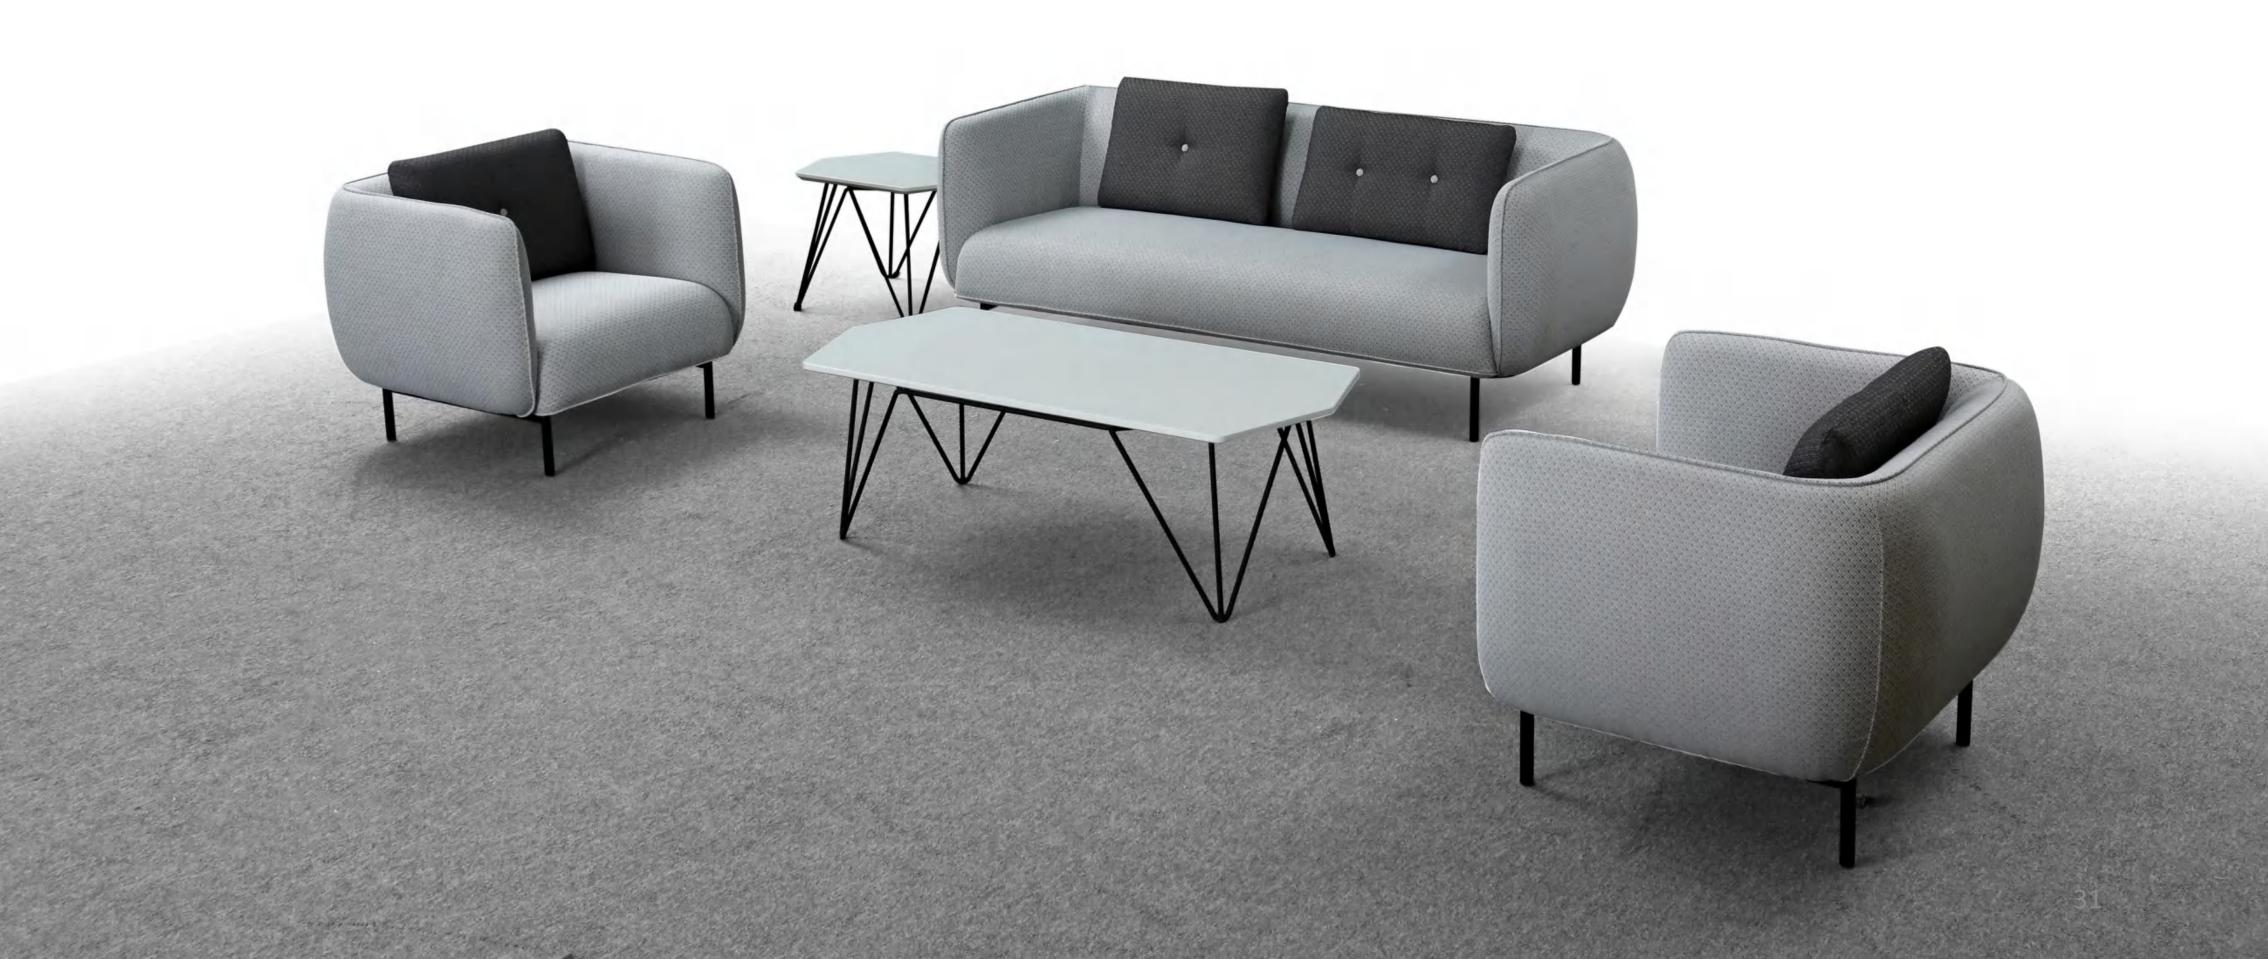

The original design of sofa adopts minimalist design aesthetics, simplifies the old complicated design language, abstracts the shape image, supports the vertical structure and internal tension with simple shape legs, and interprets delicacy, balance and fashion. It is exquisitely made, full and round. Suitable for different office space, can create a different office space atmosphere.

Let the function meet the needs of the office, use the minimalist design elements, pursue the spiritual richness, convey the true beauty with the simplicity of shape and color, and be more elegant in taste. And even make the products be collected by users as works of art. The lines are round and smooth, the posture is elegant and atmospheric, the tone is introverted and implicit, the texture is delicate and soft, and the modern simple style is brought into full play, which explains the gentle elegance office furniture and highlights the high-quality office attitude of users.