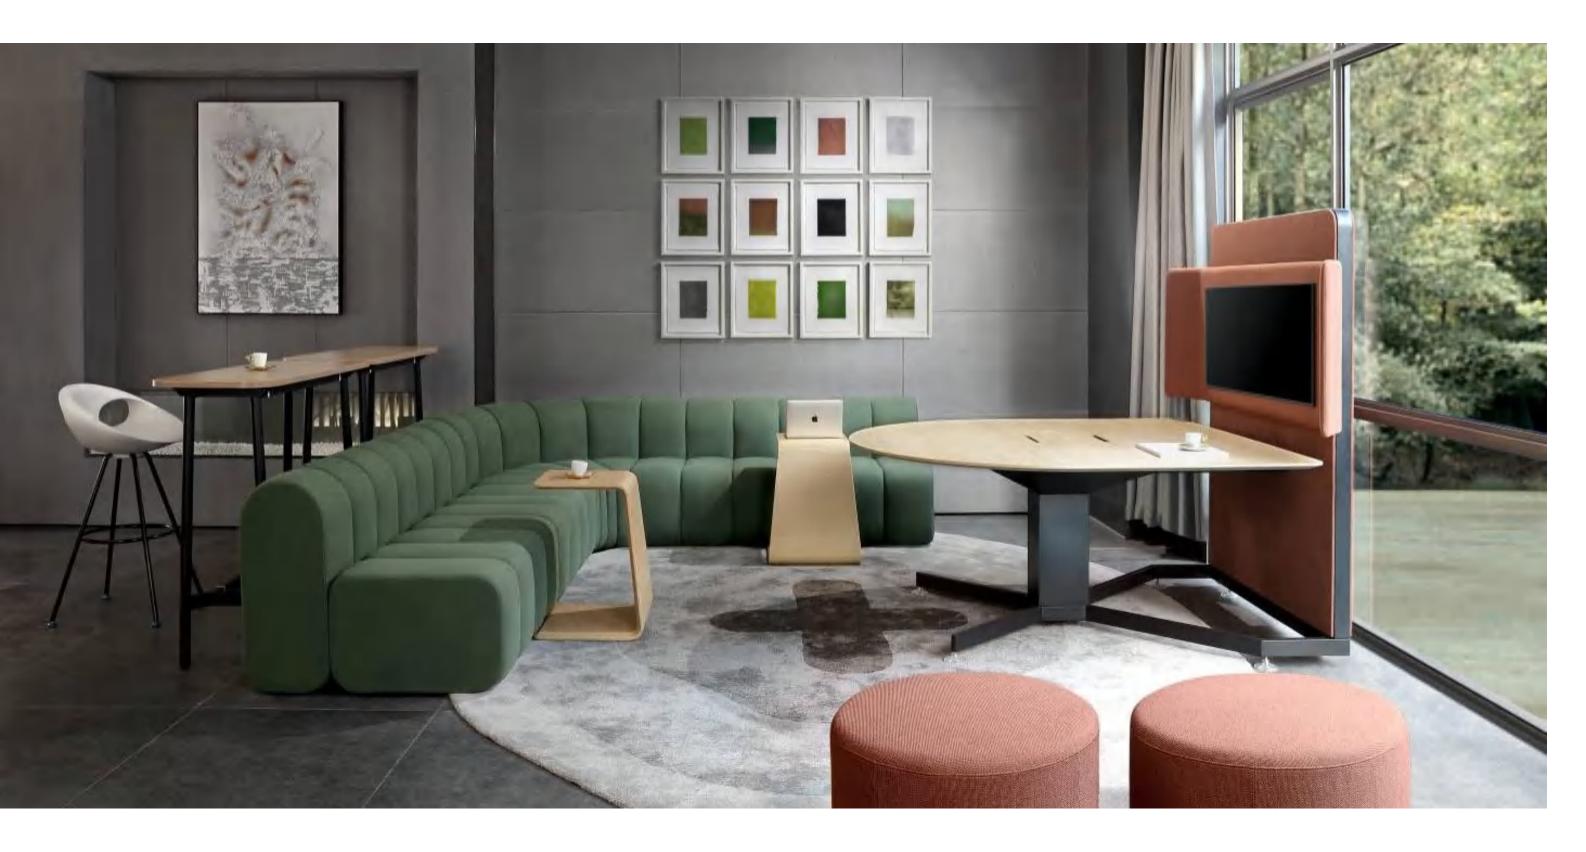

# Public Sofa Space PS01

Streamlined outline, comfortable and comfortable, born for public space. With relaxed strokes and flexible curves, it outlines the lazy sofa and provides a comfortable rest area for the public space. Large soft package, deep support, give you invincible comfort, let your body and mind as free. The neat cut and the dramatic tension that inspire inspiration. The moving curve suddenly stops in front of the sofa. The straight and smooth section and the round and full body of the collision sofa can bring strong visual tension and stim-ulate the creativity of the team.

## Public Sofa Space PS02

Take modularization as the design concept, create an overall dynamic effect by building modules and stacking modular elements. With the theme of "free combination", the sofa system can be moved and placed at will, and can also be added or removed at will to adapt to different needs and scenarios.