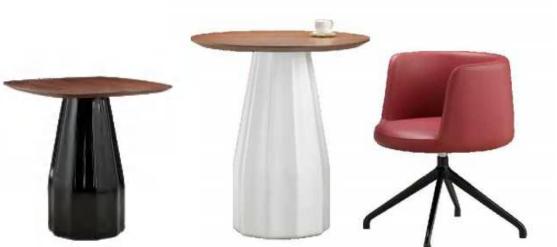

2098W\*1289D\*1200/1500H

2536W\*1289D\*1200/1500H

3149W\*1289D\*1200/1500H

1704W\*1704D\*1200/1500H

1704W\*1704D\*1200/1500H

Coffce Table & Side Table