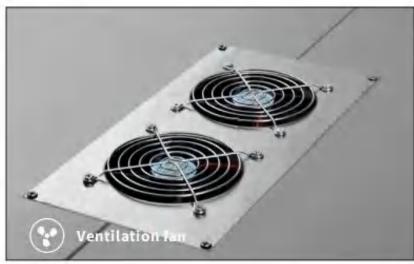

## Mobile Silent Hall

You can choose your favorite color for the shell, giving you more choices. It is a flexible solution for temporary and independent work needs. The interior includes built-in sensor lights and power sockets, and air quality exhaust fans, even if you work in it for a long time, you won't feel bored.

## Product Details

- Anti-wear exterior
- Damping pad
- Optional seatings
- Acoustic interior
- Sound insulation glass
- Modular felt
- Fastening assemble
- Ventilation fan
- Lighting
- 220V Power