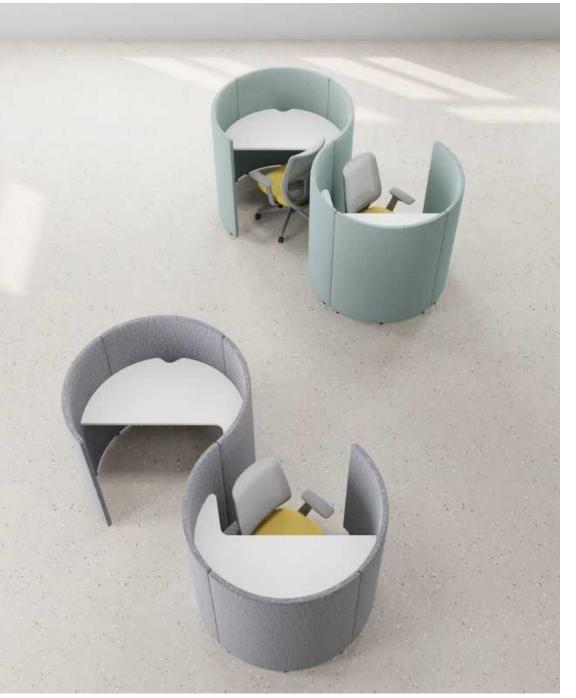

# Upholstered Modularized Workstation

# Upholstered Modularized Workstation

The panel system is a functional area that provides "Open" office space for day-to -day collaboration, work communication, collaboration, and meetings in the office. Independent spaces provide an accessible communication environment, creating comfort and unique areas.

Upholstered
Modularized
Workstation

There is a tendency in modern offices :have large areas of glass leading to noisy spaces. As a result, the panel system has been specifically designed to form microscopic architectural structures, with excellent acoustic performance and effective noise insulation.

## Upholstered Modularized Workstation

Perfectly addressing the demands of work and meetings, it provides a refined and enjoyable space that makes the office feellike home.

1298W\*649D\*1200/1500H

1454W\*1295D\*1200/1500H