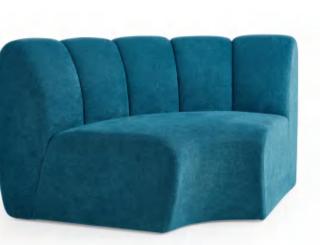

# Public Sofa Space PS01

Streamlined outline, comfortable and comfortable, born for public space. With relaxed strokes and flexible curves, it outlines the lazy sofa and provides a comfortable rest area for the public space. Large soft package, deep support, give you invincible comfort, let your body and mind as free. The neat cut and the dramatic tension that inspire inspiration. The moving curve suddenly stops in front of the sofa. The straight and smooth section and the round and full body of the collision sofa can bring strong visual tension and stim-ulate the creativity of the team.