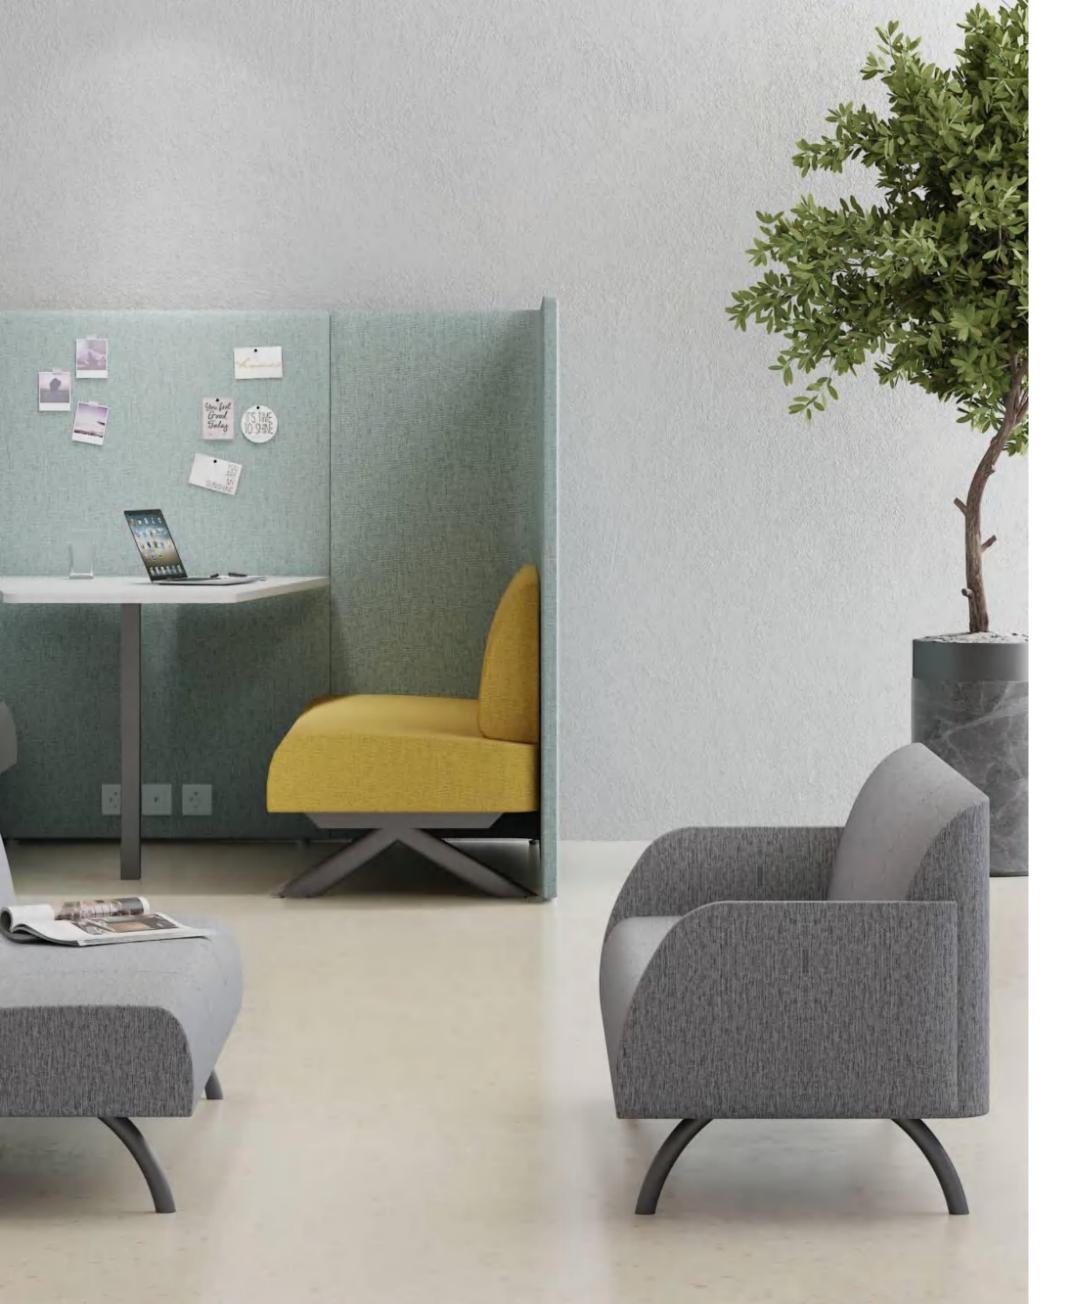

### High Back Sofa HBS01

High back design, leisure and comfortable, design rich sense of hierarchy, highlight a more comfortable way of office. The super large seat is deep, soft and comfortable, which makes the space chic and modern, low-key and elegant. It exudes fashionable and chic sense of modernity, making the office space show unique personality, which is born for leisure and office.

#### HBS03

This product is a semi-enclosed single sofa, can meet the more private negotiations, work tired to lie down for a while, relax the brain.