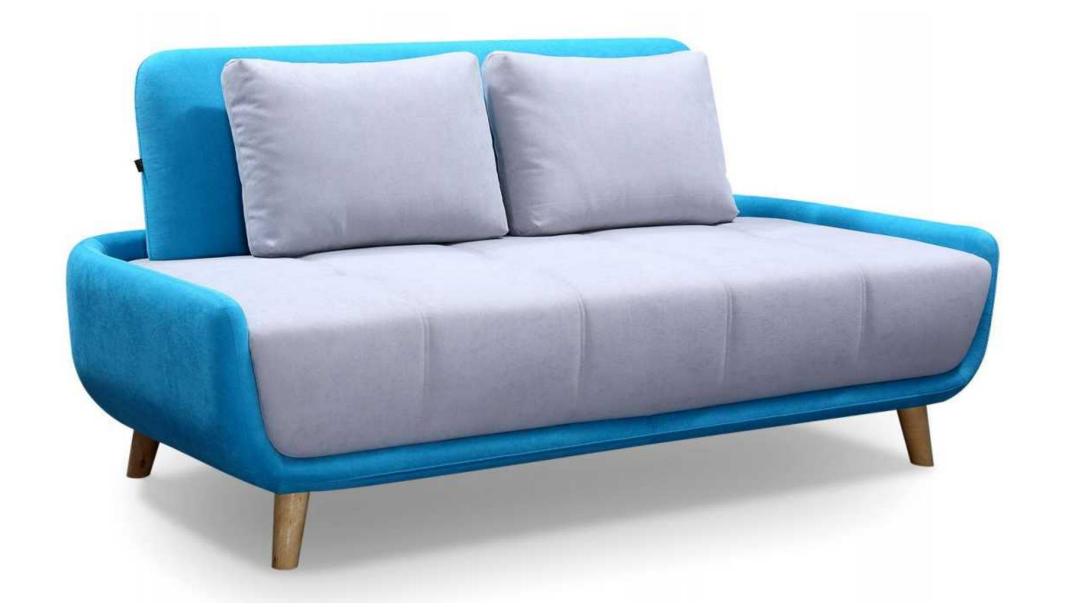

### High Back Sofa HBS01

High back design, leisure and comfortable, design rich sense of hierarchy, highlight a more comfortable way of office. The super large seat is deep, soft and comfortable, which makes the space chic and modern, low-key and elegant. It exudes fashionable and chic sense of modernity, making the office space show unique personality, which is born for leisure and office.