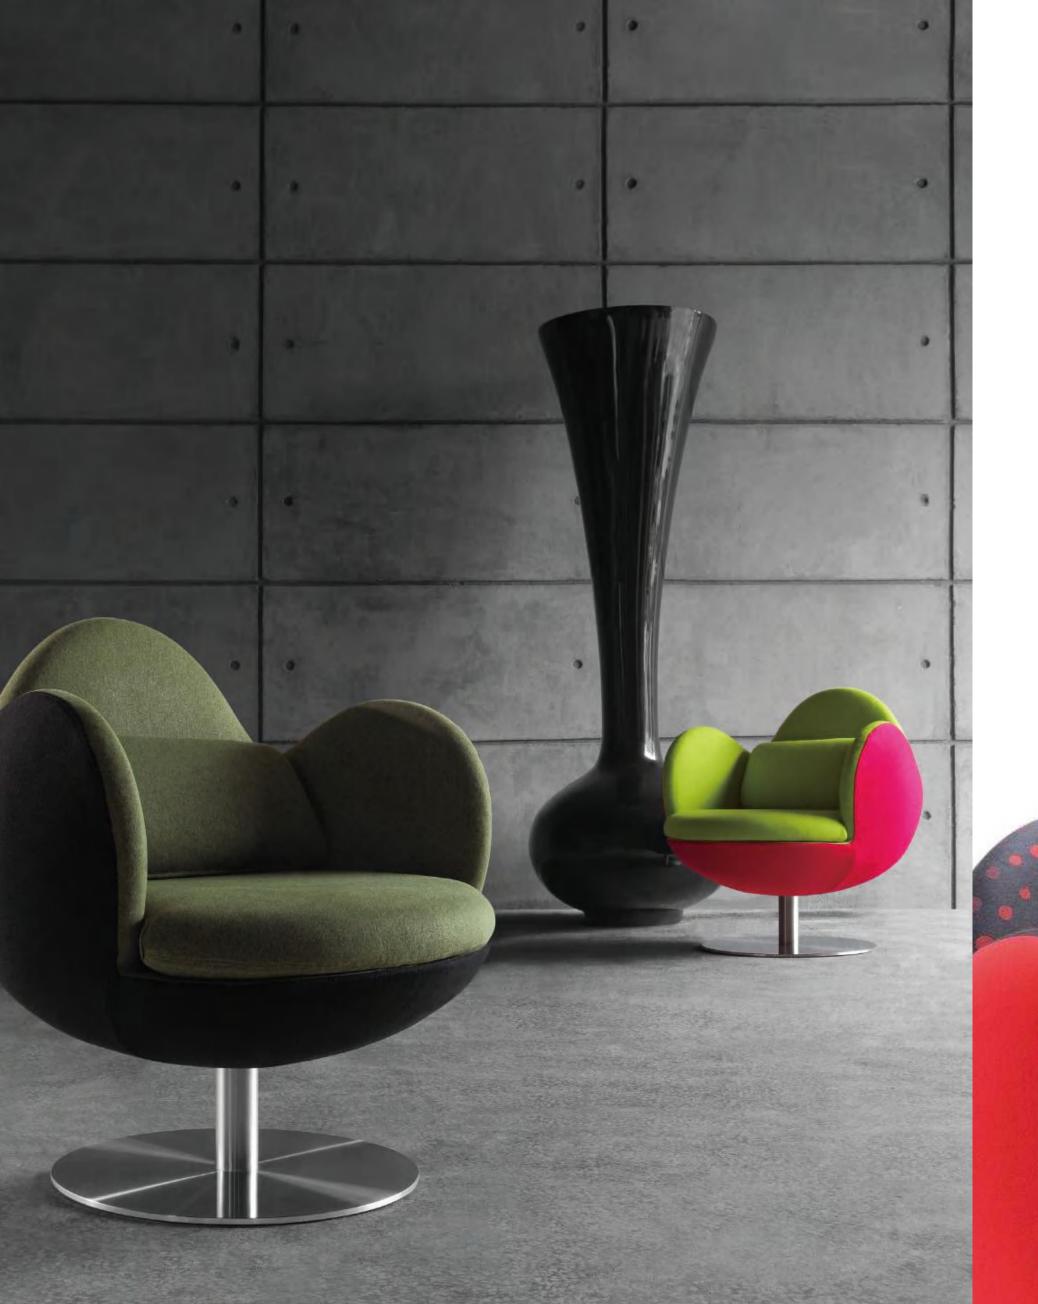

The Seating enhances the social feel of today's modern Workplace. The refined wood base forms a simple modernist foundation for panelled, quilted cushions that allude to classic tufted upholstery.

The chair is a great solution to create a sense of space. Its' style makes it easy to create a designer-like look in any living space.

Presented in a dainty shape, the chair is elegant, vibrant, and bright. It encourages you to cherish every happy moment in your life, and makes any occasion better.

Enveloping, light and comfortable. Meet the upholstered chair, shaped to promote circular economy. The chair is created following an innovative process, which minimizes environmental impact.