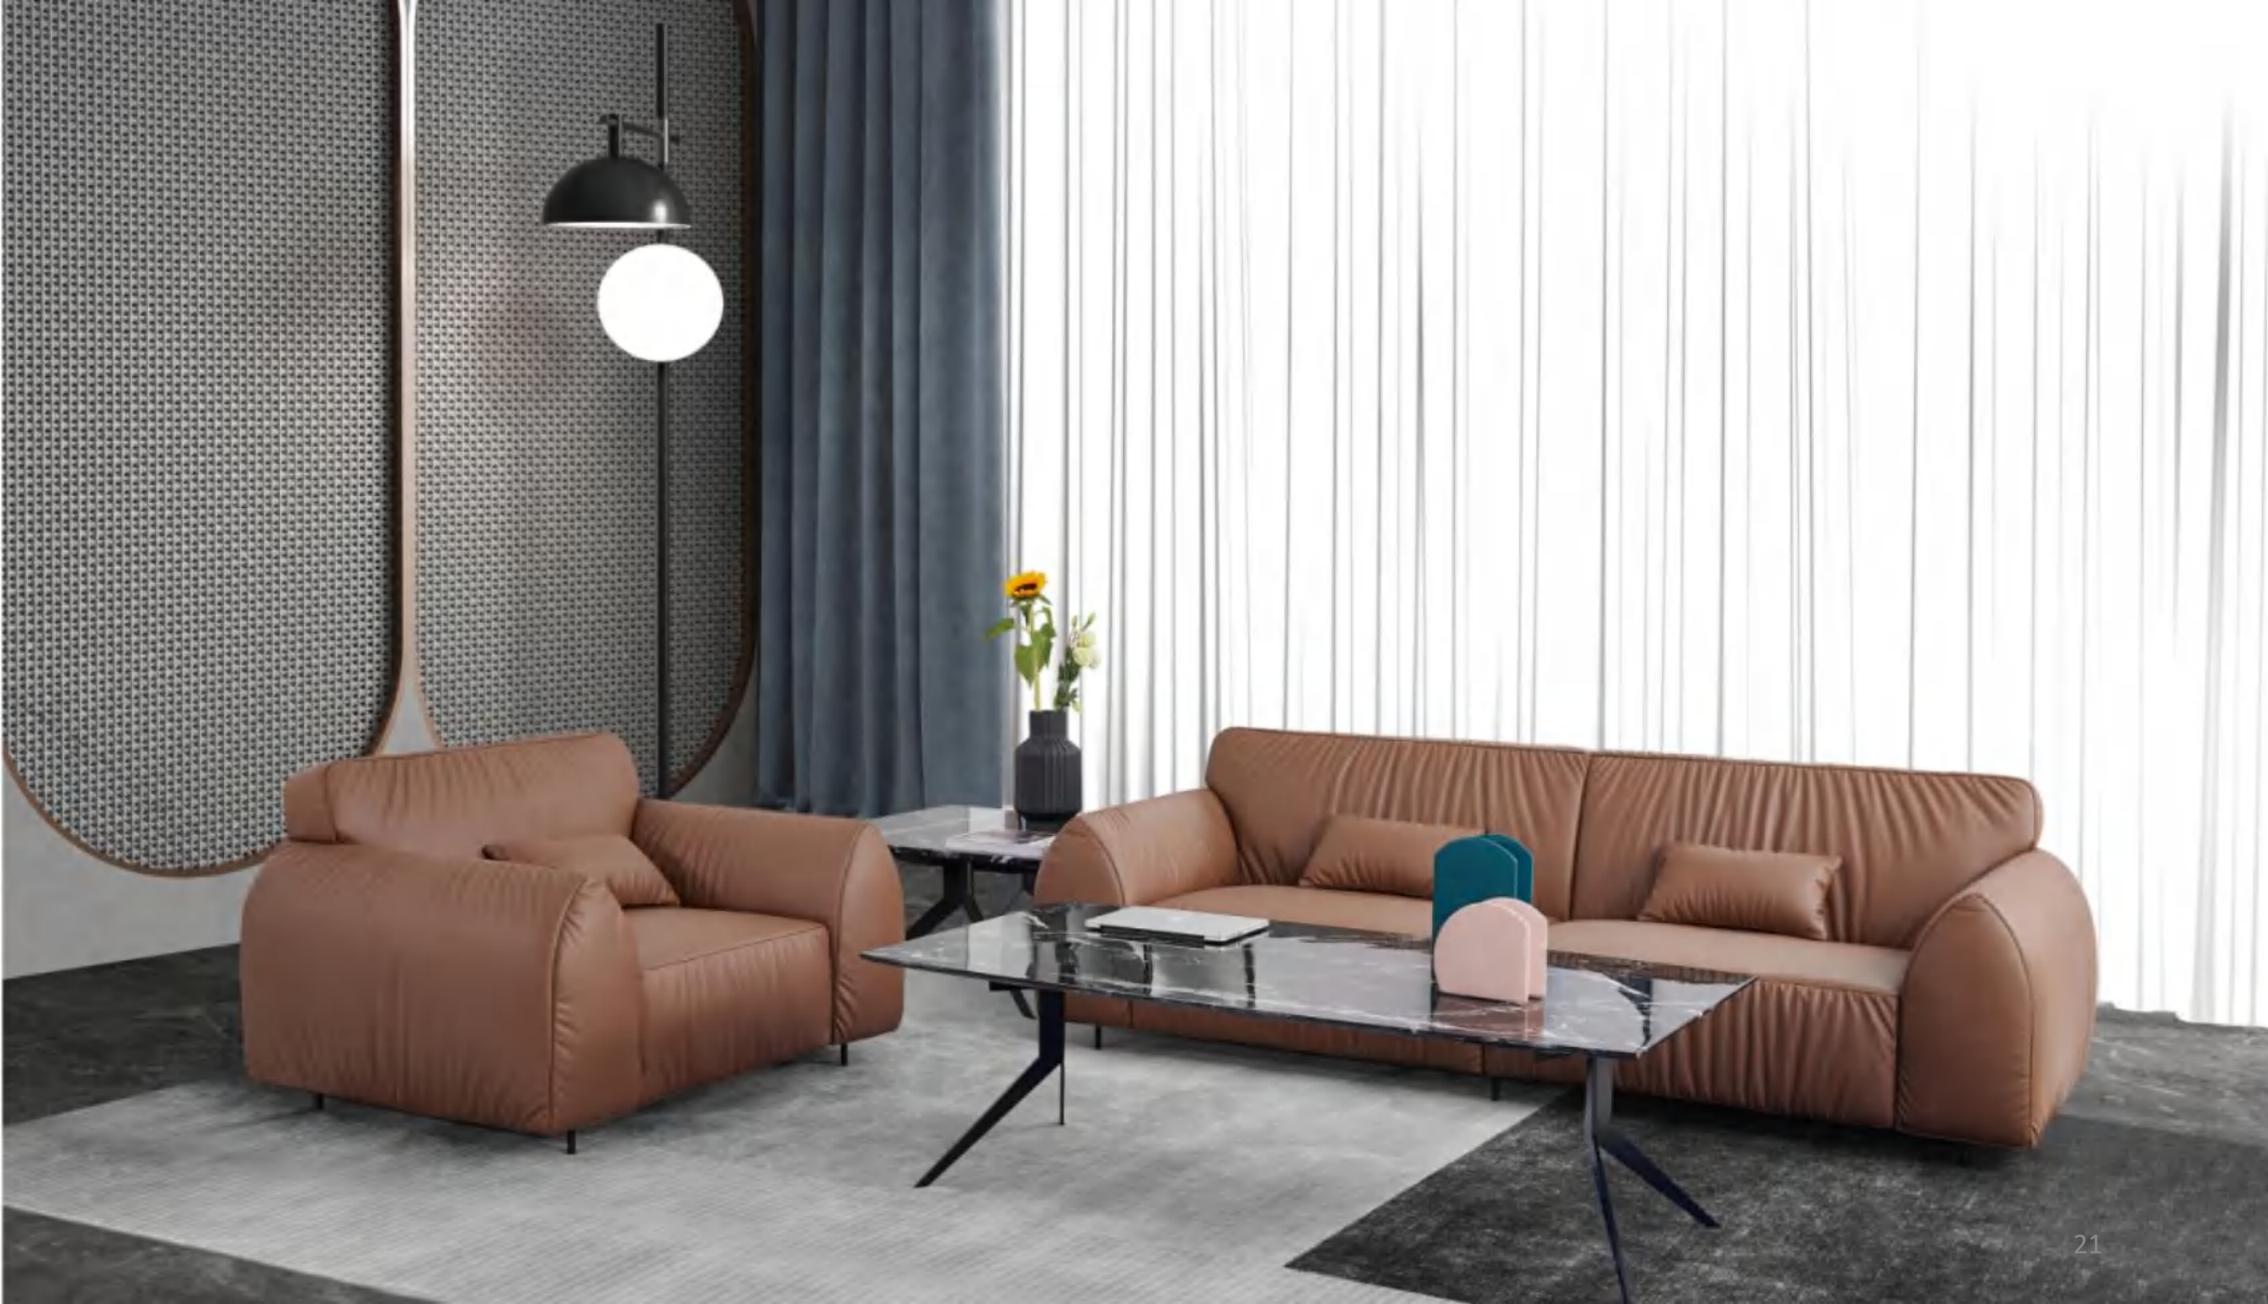

#### Sofa Space

Art and design are rooted in the same land. There are faint fra-grance of flowers in the office space, ethereal light and shadow flowing in the office furniture, and poetic space embracing uS every day. For the use of Lines and materials, we have been careful to grasp, we have been looking for new innovative design and expression of office sofa, as far as possible to transform its abstract beauty into concrete reality, and strive to reflect different structural beauty from every angle, and perfectly embody the fashion taste.

It is our consistent pursuit to have an office environment with a sense of fashion and art. The perfect combination of fashion elements and exquisite beauty reflects the extraordinary office experience. Elegant color and gentle texture, like seeing the color of dream, summarize the comfort and perfection of modern office into a simple and elegant, which is treasured in the gentle office space.

The original design of sofa adopts minimalist design aesthetics, simplifies the old complicated design language, abstracts the shape image, supports the vertical structure and internal tension with simple shape legs, and interprets delicacy, balance and fashion. It is exquisitely made, full and round. Suitable for different office space, can create a different office space atmosphere.

Let the function meet the needs of the office, use the minimalist design elements, pursue the spiritual richness, convey the true beauty with the simplicity of shape and color, and be more elegant in taste. And even make the products be collected by users as works of art. The lines are round and smooth, the posture is elegant and atmospheric, the tone is introverted and implicit, the texture is delicate and soft, and the modern simple style is brought into full play, which explains the gentle elegance office furniture and highlights the high-quality office attitude of users.