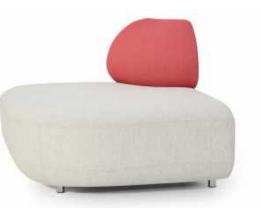

### High Back Sofa HBS01

High back design, leisure and comfortable, design rich sense of hierarchy, highlight a more comfortable way of office. The super large seat is deep, soft and comfortable, which makes the space chic and modern, low-key and elegant. It exudes fashionable and chic sense of modernity, making the office space show unique personality, which is born for leisure and office.