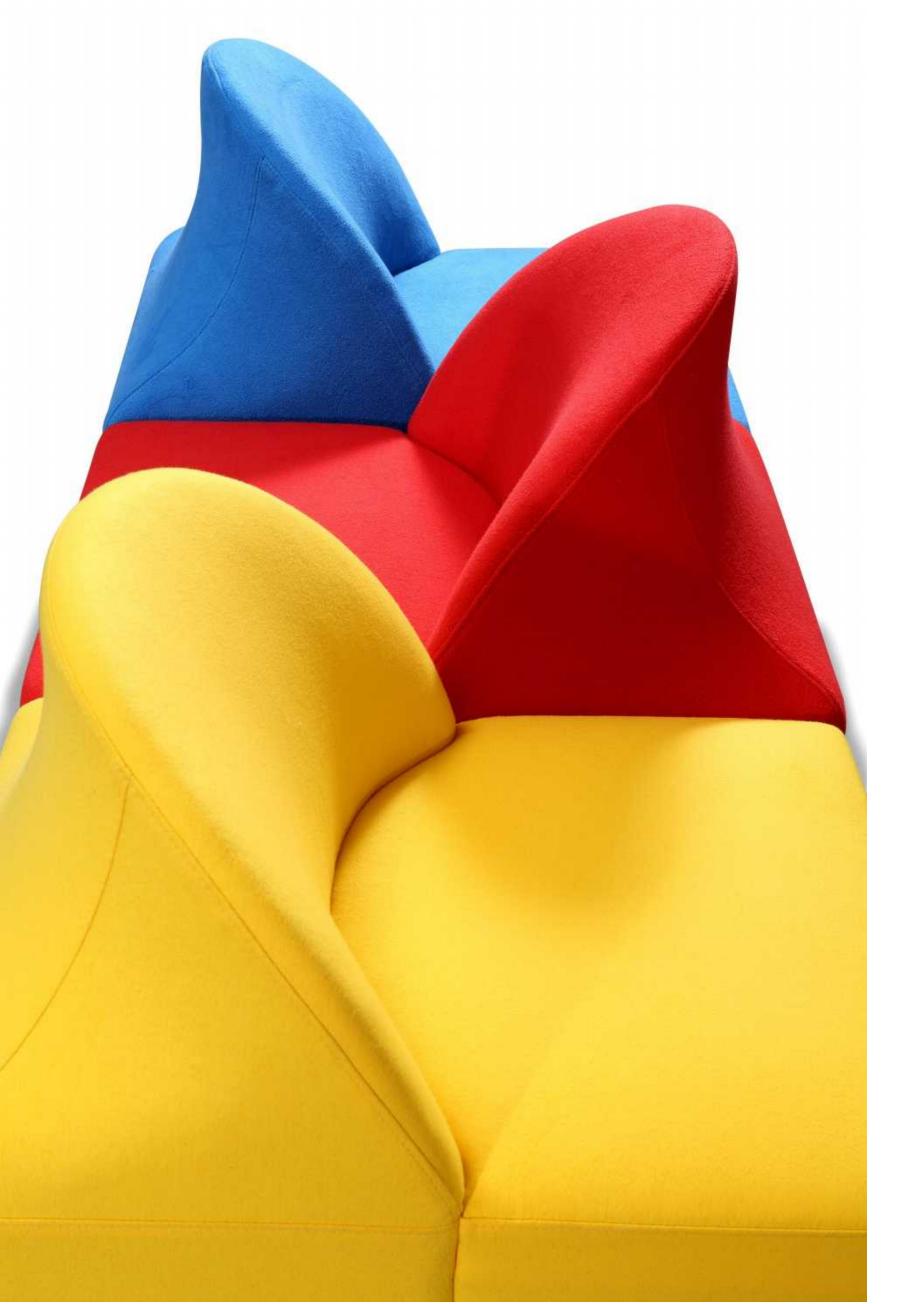

## Public Sofa Space PS02

Take modularization as the design concept, create an overall dynamic effect by building modules and stacking modular elements. With the theme of "free combination", the sofa system can be moved and placed at will, and can also be added or removed at will to adapt to different needs and scenarios.