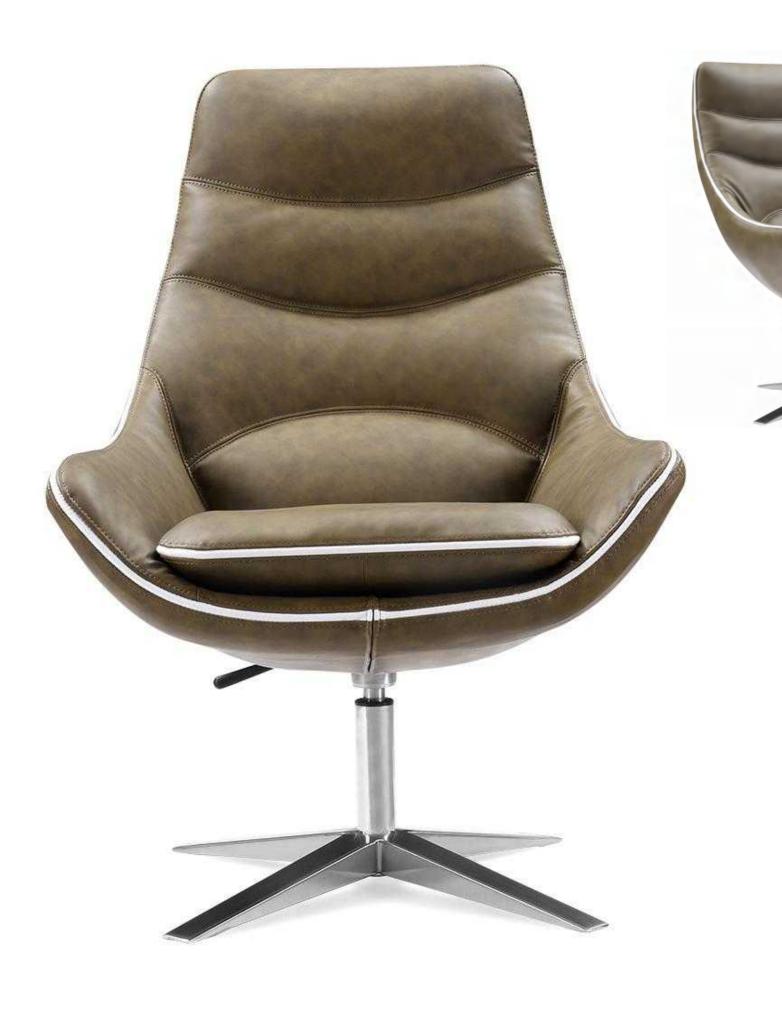

The art of office is always hidden in the details of office furniture design. Under the collision of simple colors, simple lines and excellent workmanship, office furniture has more tension and imagination space, giving people a natural and comfortable feeling. The delicate leather shows a flowing aesthetic feeling with the movement of light, and the high-grade metal material.

The delicate leather shows a flowing aesthetic feeling with the movement of light; The dark green tone creates a quiet space atmosphere, combined with the high-grade metal material, adding the urban light luxury atmosphere; The whole is noble and elegant, making the space simple, atmospheric and aesthetic. The delicate lines are laid on it, and the blending levels of materials are rich, harmonious and orderly; The precipitation is elegant, full of changes, and the space is full of rhythm. Suitable for modern simple, light luxury and other popular styles.