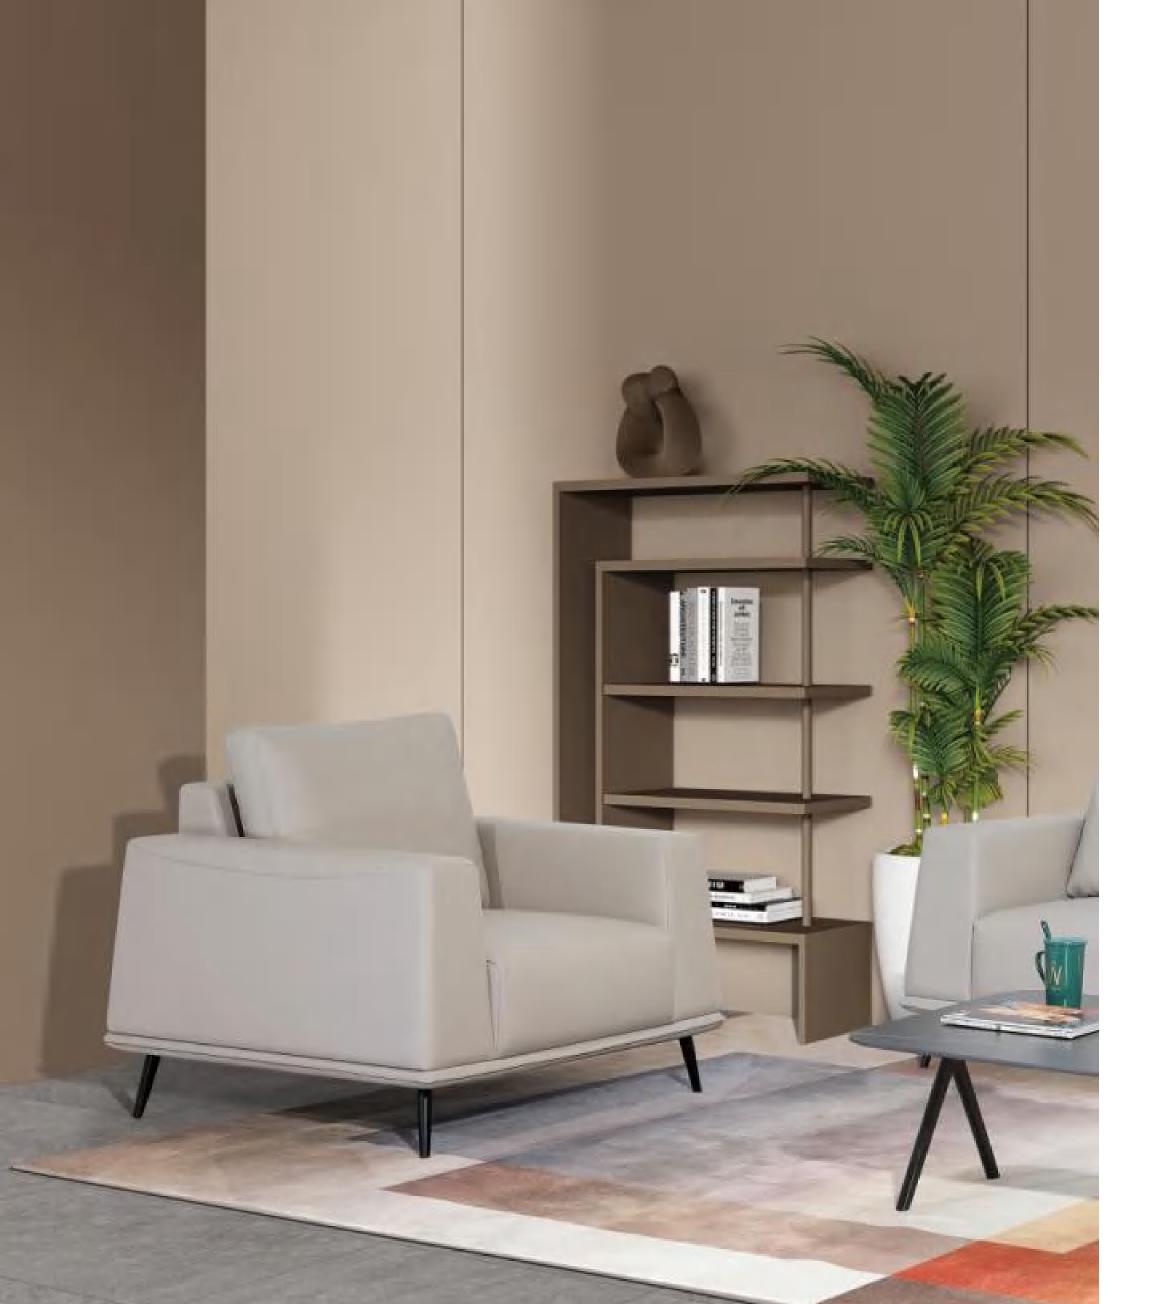

The uniform light color makes the product more integrated. The classic light color is a gentle fashion interpretation and lays an elegant main tone; The details can stand the scrutiny and taste, showing the overall neatness and delicacy. Leather and metal materials collide with each other, reducing the sense of volume Space and improving the lightness, vitality and advanced sense of the product.

Simple shape design, smooth line outline, through the harmony of color and material. The pursuit of beauty and quality takes place in details. Perfect details creation and easy office have never been so close. Delicate angle to take care of every tiny detail, every place is constant-ly improving.