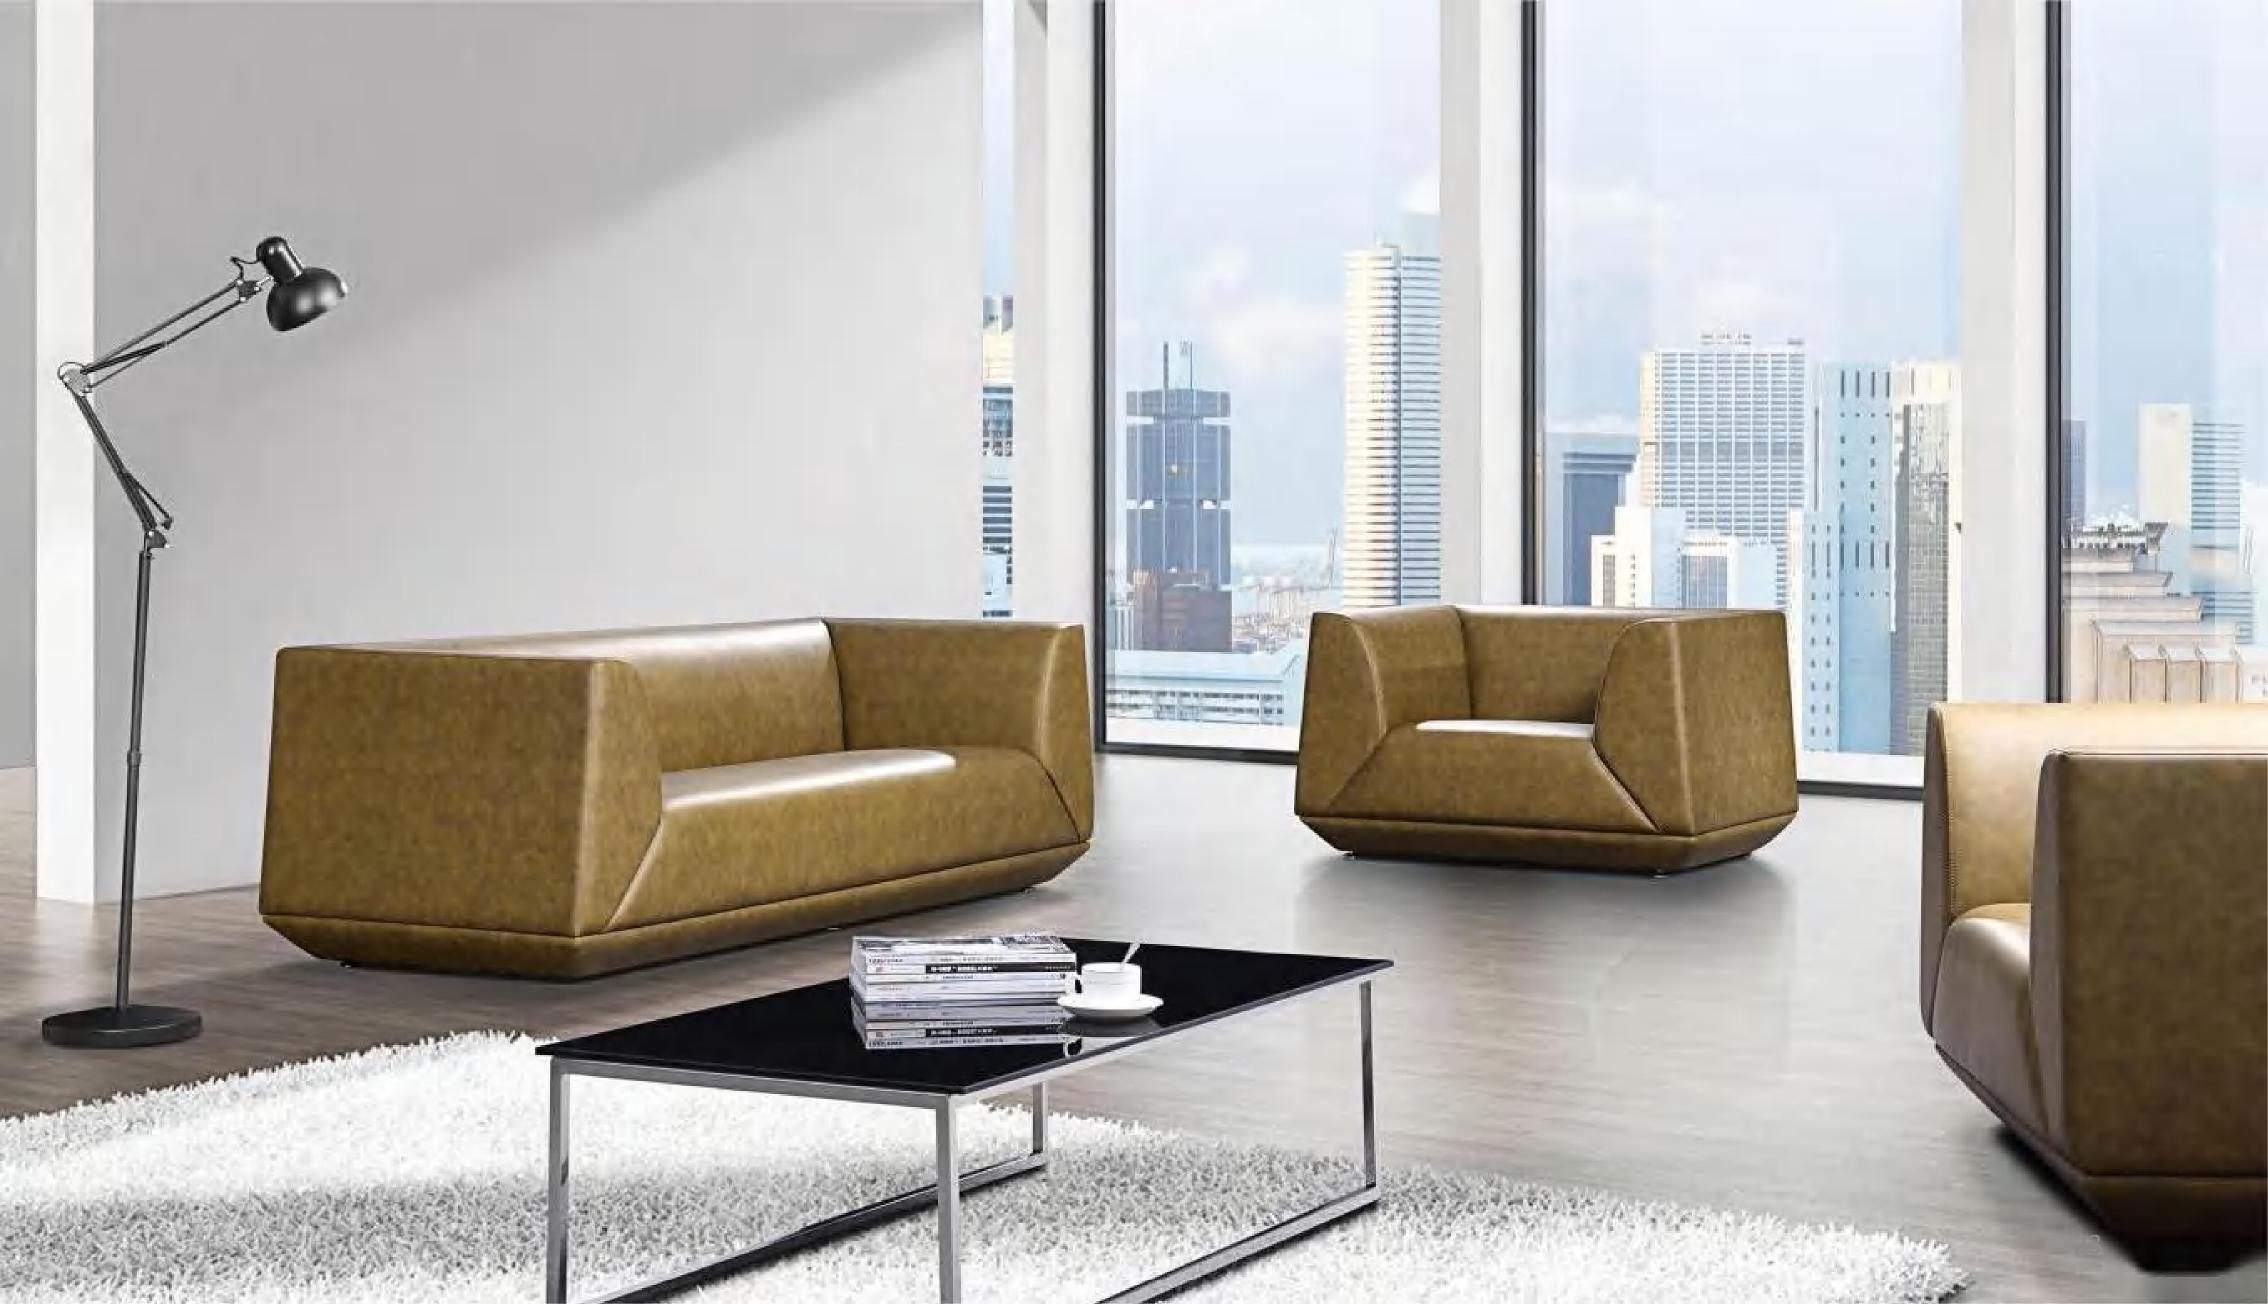

The rhythmic arc lines delineate the artis-tic shape of the product, and the delicate materials enrich the touch of the finger-tips, presenting an artistic aesthetic feel-ing; The high-grade brownish gray is fashionable and has a high sense, and enriches the hierarchical effect of the product; Precipitation is elegant and full of changes, making the office space full of rhythm.

The overall design of the product gives people a simple, light and extrava-simple atmosphere, abandoning cumbersome gant style of modeling design is full of high-level feeling and and modern. Both the control of product design elements and the selection of materials have intangible elegance, reached the standard of excellence. The material surface is delicate and soft, making people feel warm and comfortable; The structure is firm and people can enjoy it.

After seeing the bright and bright scenery, return to a color matching visual sense full of natural breath, and exchange a quiet and primitive time for this busy work. The combination of green tones makes the whole office space show a fashionable and elegant atmosphere, outlines the implicit and flexible beauty of office furniture, and creates a comfortable and comfort-able office scene.

The art of office is always hidden in the details of office furniture design. Under the collision of simple colors, simple lines and excellent workmanship, office furniture has more tension and imagination space, giving people a natural and comfortable feeling. The delicate leather shows a flowing aesthetic feeling with the movement of light, and the high-grade metal material.

The delicate leather shows a flowing aesthetic feeling with the movement of light; The dark green tone creates a quiet space atmosphere, combined with the high-grade metal material, adding the urban light luxury atmosphere; The whole is noble and elegant, making the space simple, atmospheric and aesthetic. The delicate lines are laid on it, and the blending levels of materials are rich, harmonious and orderly; The precipitation is elegant, full of changes, and the space is full of rhythm. Suitable for modern simple, light luxury and other popular styles.