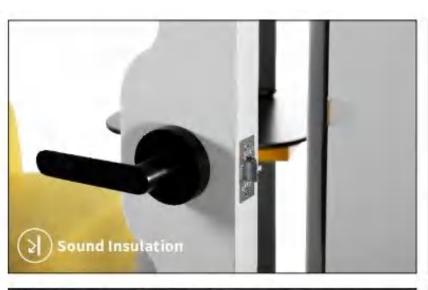

Upholstered
Modularized
Workstation

There is a tendency in modern offices :have large areas of glass leading to noisy spaces. As a result, the panel system has been specifically designed to form microscopic architectural structures, with excellent acoustic performance and effective noise insulation.

## Product Details

- Anti-wear exterior
- Damping pad
- Optional seatings
- Acoustic interior
- Sound insulation glass
- Modular felt
- Fastening assemble
- Ventilation fan
- Lighting
- 220V Power