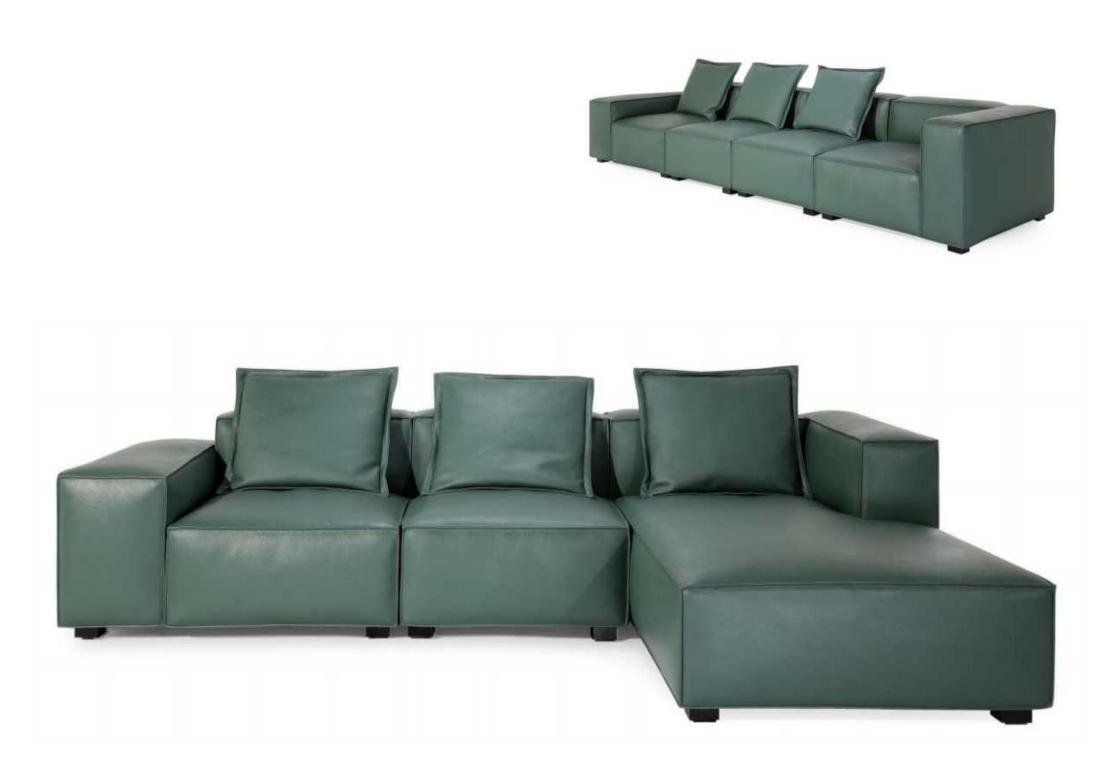

The delicate leather shows a flowing aesthetic feeling with the movement of light; The dark green tone creates a quiet space atmosphere, combined with the high-grade metal material, adding the urban light luxury atmosphere; The whole is noble and elegant, making the space simple, atmospheric and aesthetic. The delicate lines are laid on it, and the blending levels of materials are rich, harmonious and orderly; The precipitation is elegant, full of changes, and the space is full of rhythm. Suitable for modern simple, light luxury and other popular styles.