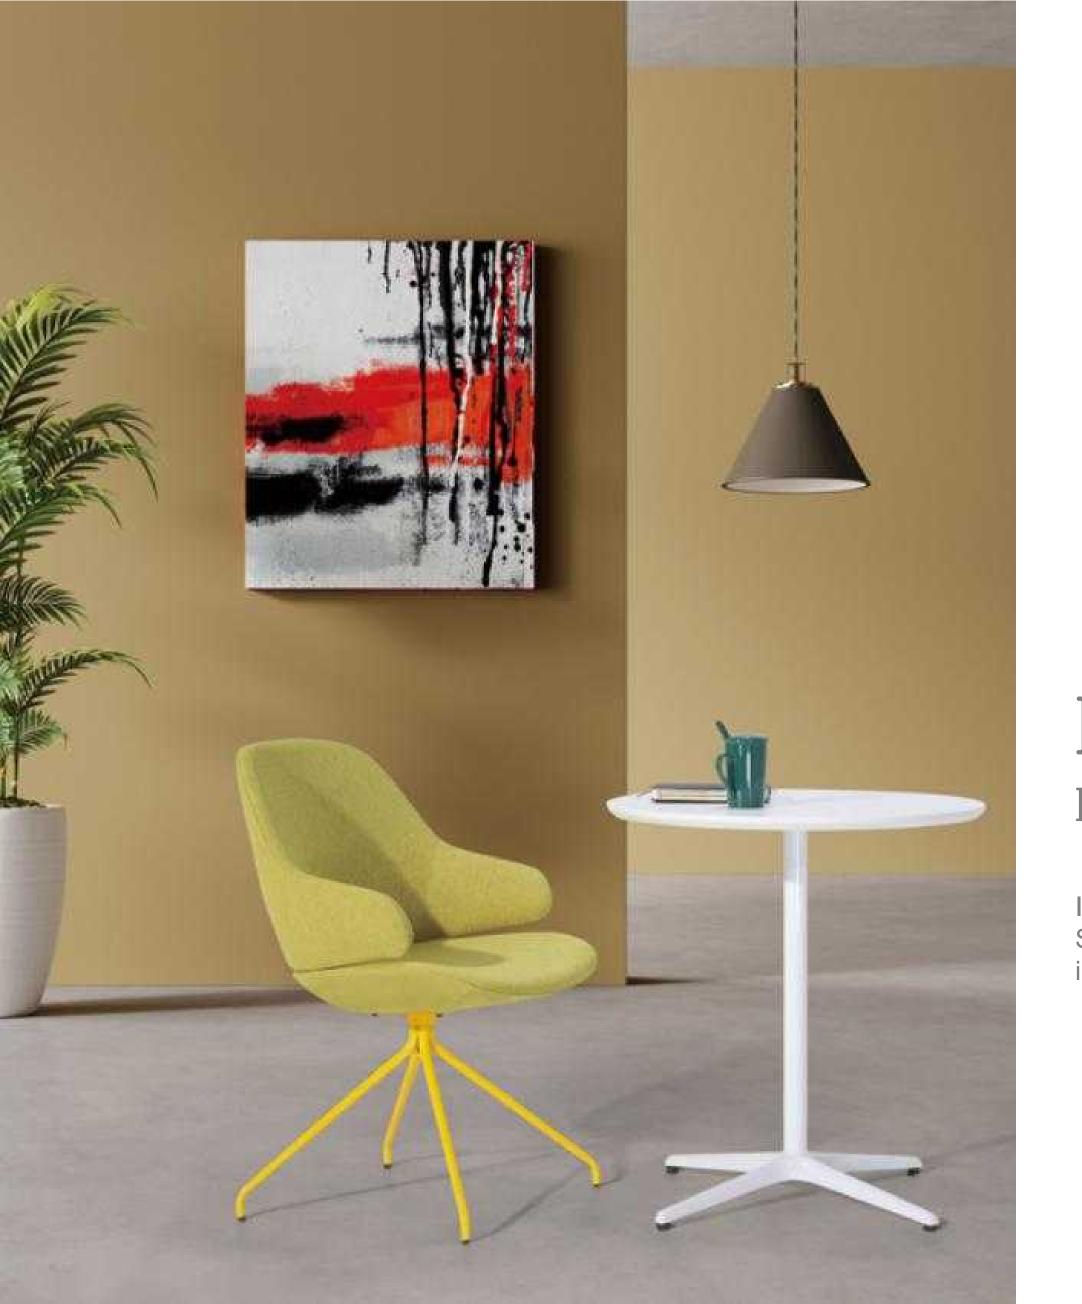

After seeing the bright and bright scenery, return to a color matching visual sense full of natural breath, and exchange a quiet and primitive time for this busy work. The combination of green tones makes the whole office space show a fashionable and elegant atmosphere, outlines the implicit and flexible beauty of office furniture, and creates a comfortable and comfort-able office scene.

The art of office is always hidden in the details of office furniture design. Under the collision of simple colors, simple lines and excellent workmanship, office furniture has more tension and imagination space, giving people a natural and comfortable feeling. The delicate leather shows a flowing aesthetic feeling with the movement of light, and the high-grade metal material.