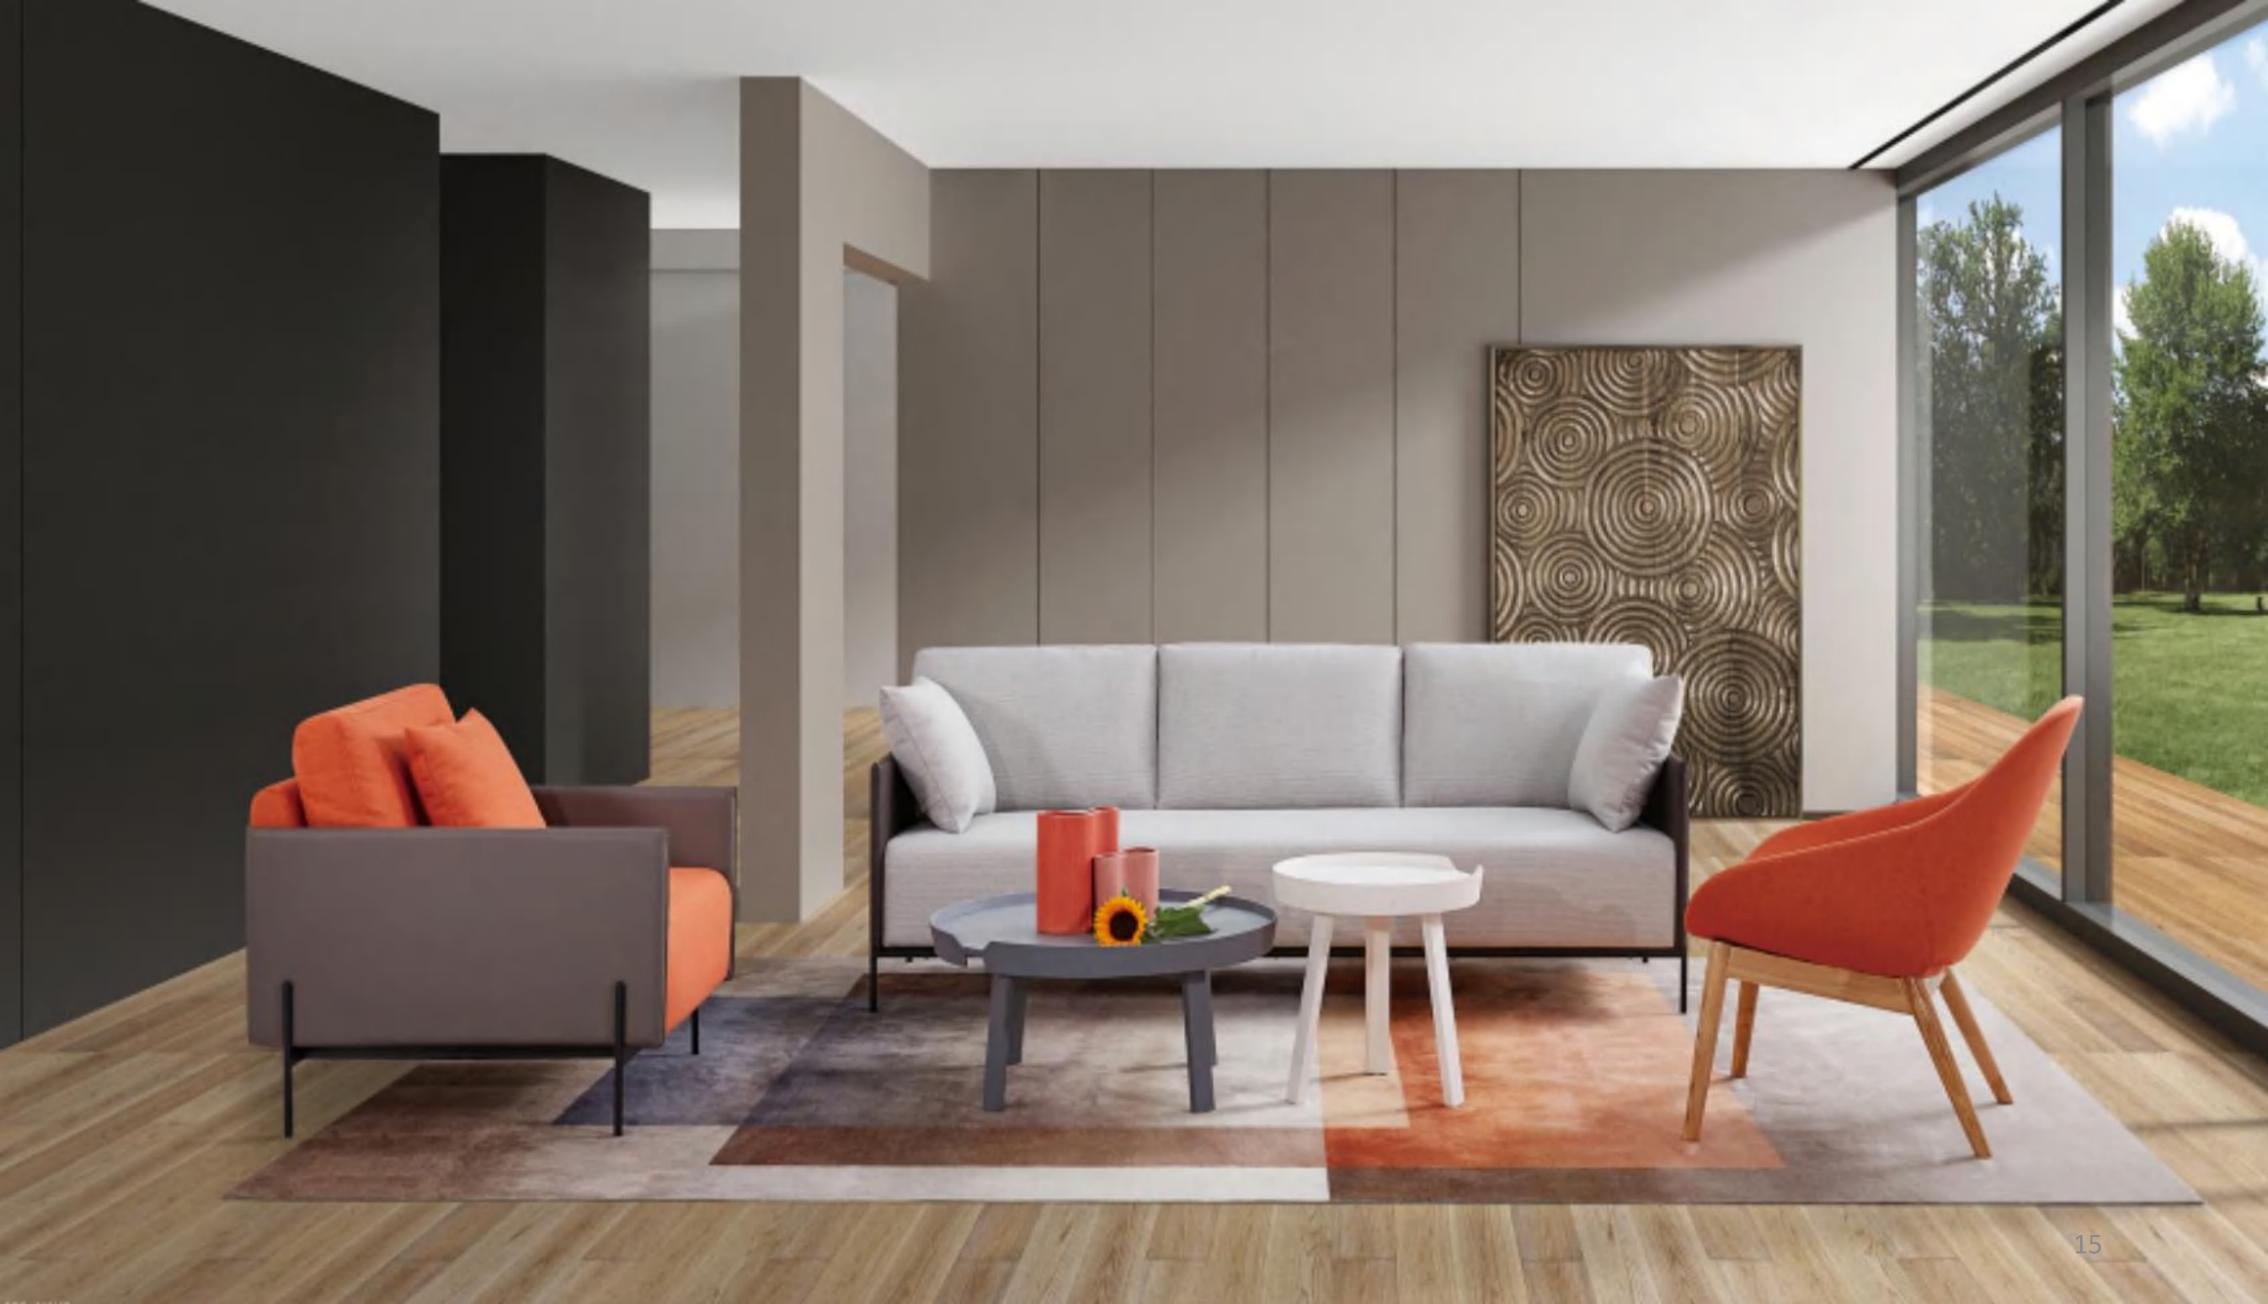

The aesthetic design of curves presents a symmetrical arrangement with a high degree of order aesthetics. The wrapped design has a sense of stability, relieves the fatigue of sitting for a long time, and relaxes the body and mind. Light and bright colors, while decorating the office space, are active; The appearance is simple and fashionable without losing dignity and atmosphere beautiful and durable, plus rich imagination; Low carbon environ-mental protection fiber fabric, high softness, good permeability and good wear resistance.

The complex is simplified. The legs support the vertical structure, line by line. The straight lines keep the concise and extended posture, delicate, balanced and fashionable. The quality of the space is instantly improved. The excellent workmanship and classic design make the skin soft and light, and make the city beautiful. It has become a inheritable office memory.