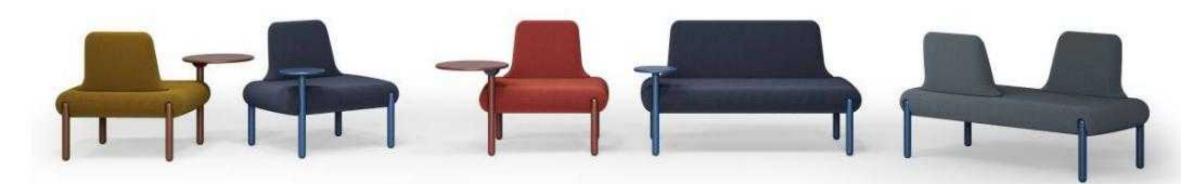

# Public Sofa Space PS01

Streamlined outline, comfortable and comfortable, born for public space. With relaxed strokes and flexible curves, it outlines the lazy sofa and provides a comfortable rest area for the public space. Large soft package, deep support, give you invincible comfort, let your body and mind as free. The neat cut and the dramatic tension that inspire inspiration. The moving curve suddenly stops in front of the sofa. The straight and smooth section and the round and full body of the collision sofa can bring strong visual tension and stim-ulate the creativity of the team.

## Public Sofa Space PS02

Take modularization as the design concept, create an overall dynamic effect by building modules and stacking modular elements. With the theme of "free combination", the sofa system can be moved and placed at will, and can also be added or removed at will to adapt to different needs and scenarios.

# Public Sofa Space PS03

The sofa is designed to seamlessly fit into floor plans, amplifying and optimizing your existing spaces—or creating totally new ones. The modular design makes it possible to be used alone, or combined to bring a series of layouts. .

# Public Sofa Space PS04

The designer draws inspiration from the beauty of island seascapes. Sinuous lines add an inviting character to the space. The sofa ensures sufficient sitting space for relaxed gestures because seating is available on both sides, with a shared backrest to lean on.

# Public Sofa Space PS06

Draw the outline of the lazy sofa with relaxed strokes, which is free, lazy and flexible, providing a comfortable rest area for the public space.