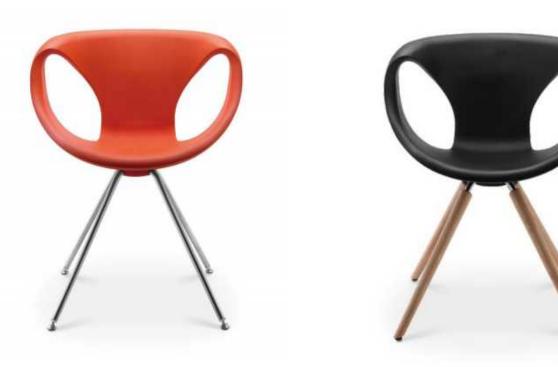

of the public rest area to provide comfort.



This sofa have long been recognized as a symbol of freshness and vitality. Presented in a dainty shape, it is elegant, vibrant, and bright. It encourages you to cherish every happy moment in your life, and makes any occasion better.





The Seating enhances the social feel of today's modern Workplace. The refined wood base forms a simple modernist foundation for panelled, quilted cushions that allude to classic tufted upholstery.









The chair is a great solution to create a sense of space. Its' style makes it easy to create a designer-like look in any living space.







Presented in a dainty shape, the chair is elegant, vibrant, and bright. It encourages you to cherish every happy moment in your life, and makes any occasion better.





Enveloping, light and comfortable. Meet the upholstered chair, shaped to promote circular economy. The chair is created following an innovative process, which minimizes environmental impact.









Love to see your high and deep eyes and its enchanting is always throbbing my heart. Water-flow-like sexy tenderness which leaves out the touching charms.







The departure of Baudelaire was gone.
This set accompanies with you to sink on poet and spiritual nobility shuttle between the infinite time and space.
Tired! Take a rest and enjoy a cup of coffee! And it's you!





Instantly recognisable, its' simple, rounded volume is formed from plump layers of high density foam, making it exceptionally comfortable and inviting for both private and social lounging.



# Upholstered Modularized