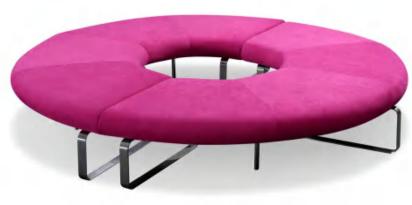

## Public Sofa Space PS02

Take modularization as the design concept, create an overall dynamic effect by building modules and stacking modular elements. With the theme of "free combination", the sofa system can be moved and placed at will, and can also be added or removed at will to adapt to different needs and scenarios.