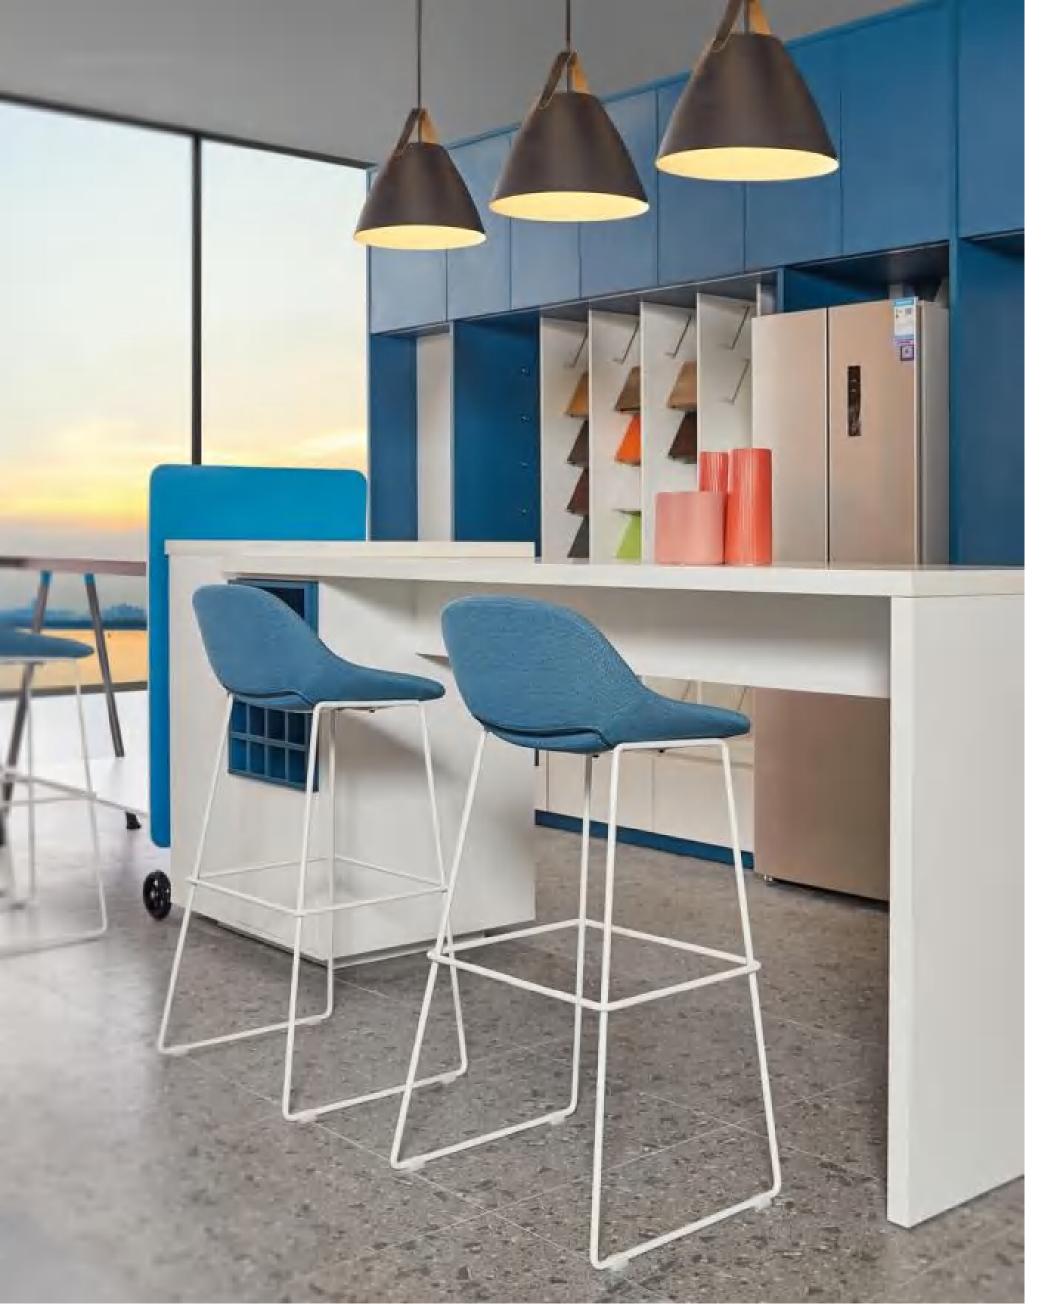

Sculpted for comfort with just the right amount of flex, the Stool integrates simply and cleanly with any space. Comfortable and versatile, with a wide palette of color and finish possibilities, it is a durable beauty, an inviting response to the way we work.