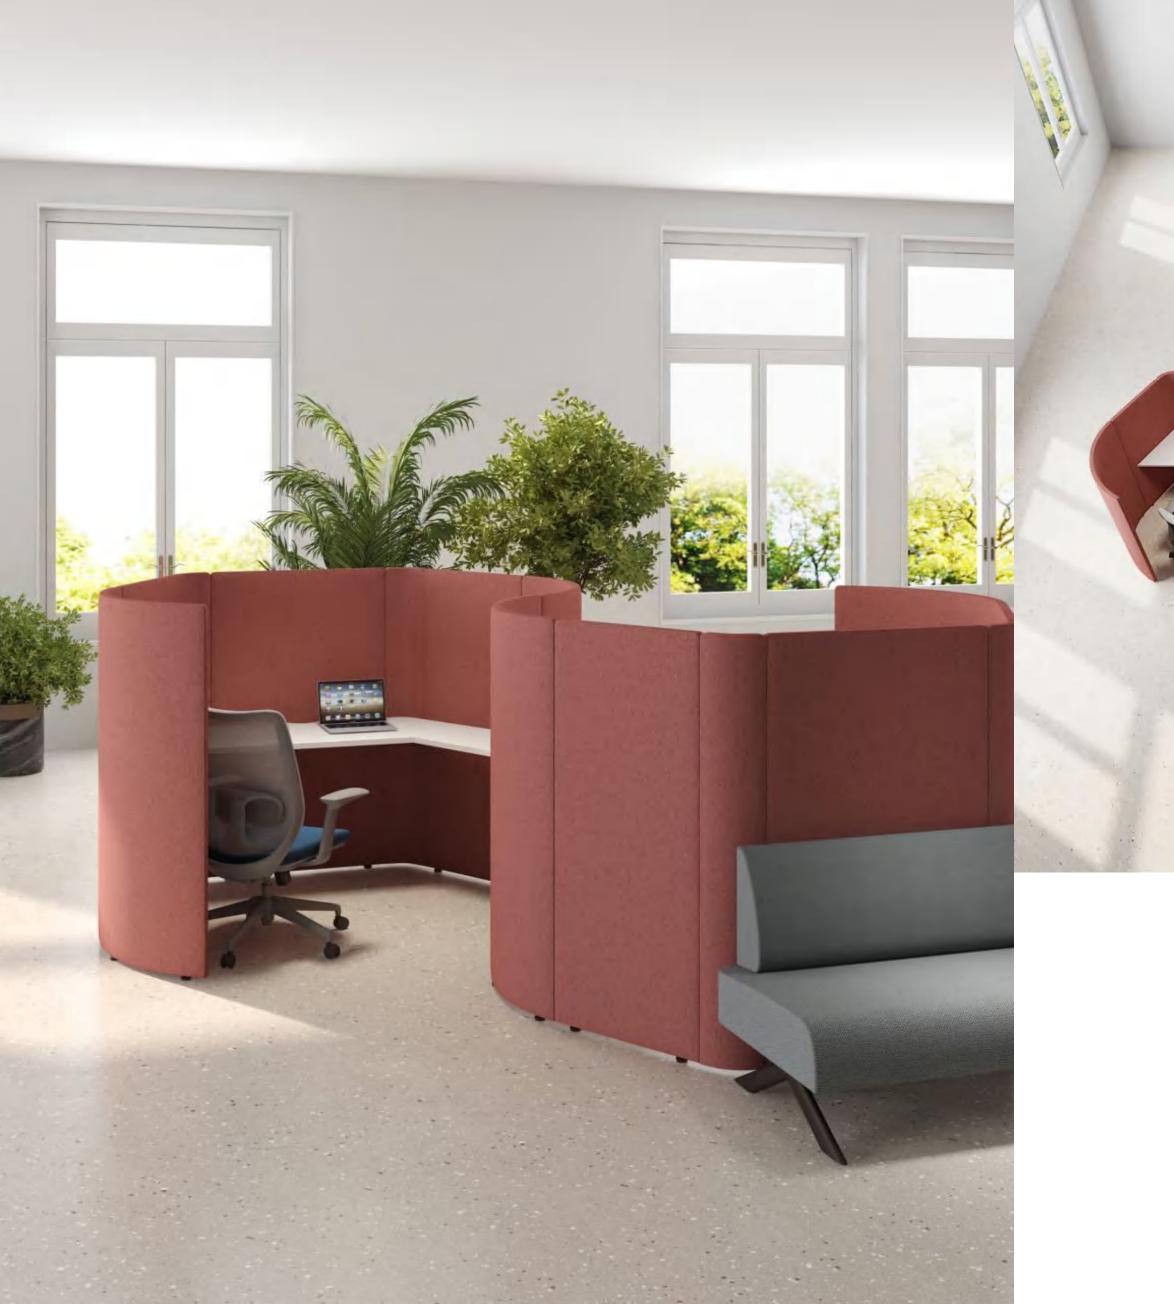

# Upholstered Modularized Workstation

# Upholstered Modularized Workstation

The panel system is a functional area that provides "Open" office space for day-to -day collaboration, work communication, collaboration, and meetings in the office. Independent spaces provide an accessible communication environment, creating comfort and unique areas.

Upholstered
Modularized
Workstation

There is a tendency in modern offices :have large areas of glass leading to noisy spaces. As a result, the panel system has been specifically designed to form microscopic architectural structures, with excellent acoustic performance and effective noise insulation.

## Upholstered Modularized Workstation

Perfectly addressing the demands of work and meetings, it provides a refined and enjoyable space that makes the office feellike home.

1298W\*649D\*1200/1500H

1454W\*1295D\*1200/1500H