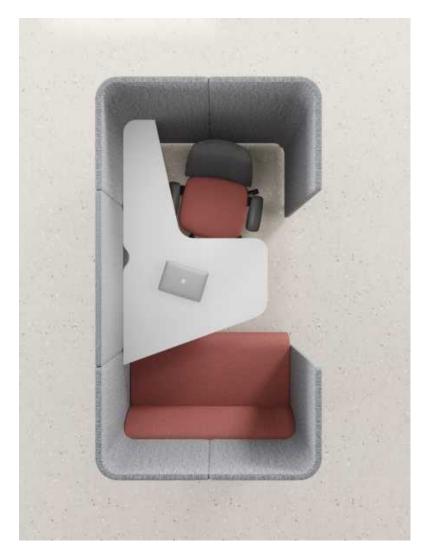

# Upholstered Modularized Workstation

# Upholstered Modularized Workstation

The panel system is a functional area that provides "Open" office space for day-to -day collaboration, work communication, collaboration, and meetings in the office. Independent spaces provide an accessible communication environment, creating comfort and unique areas.

Upholstered
Modularized
Workstation

There is a tendency in modern offices :have large areas of glass leading to noisy spaces. As a result, the panel system has been specifically designed to form microscopic architectural structures, with excellent acoustic performance and effective noise insulation.

## Upholstered Modularized Workstation

Perfectly addressing the demands of work and meetings, it provides a refined and enjoyable space that makes the office feellike home.

1298W\*649D\*1200/1500H

1454W\*1295D\*1200/1500H