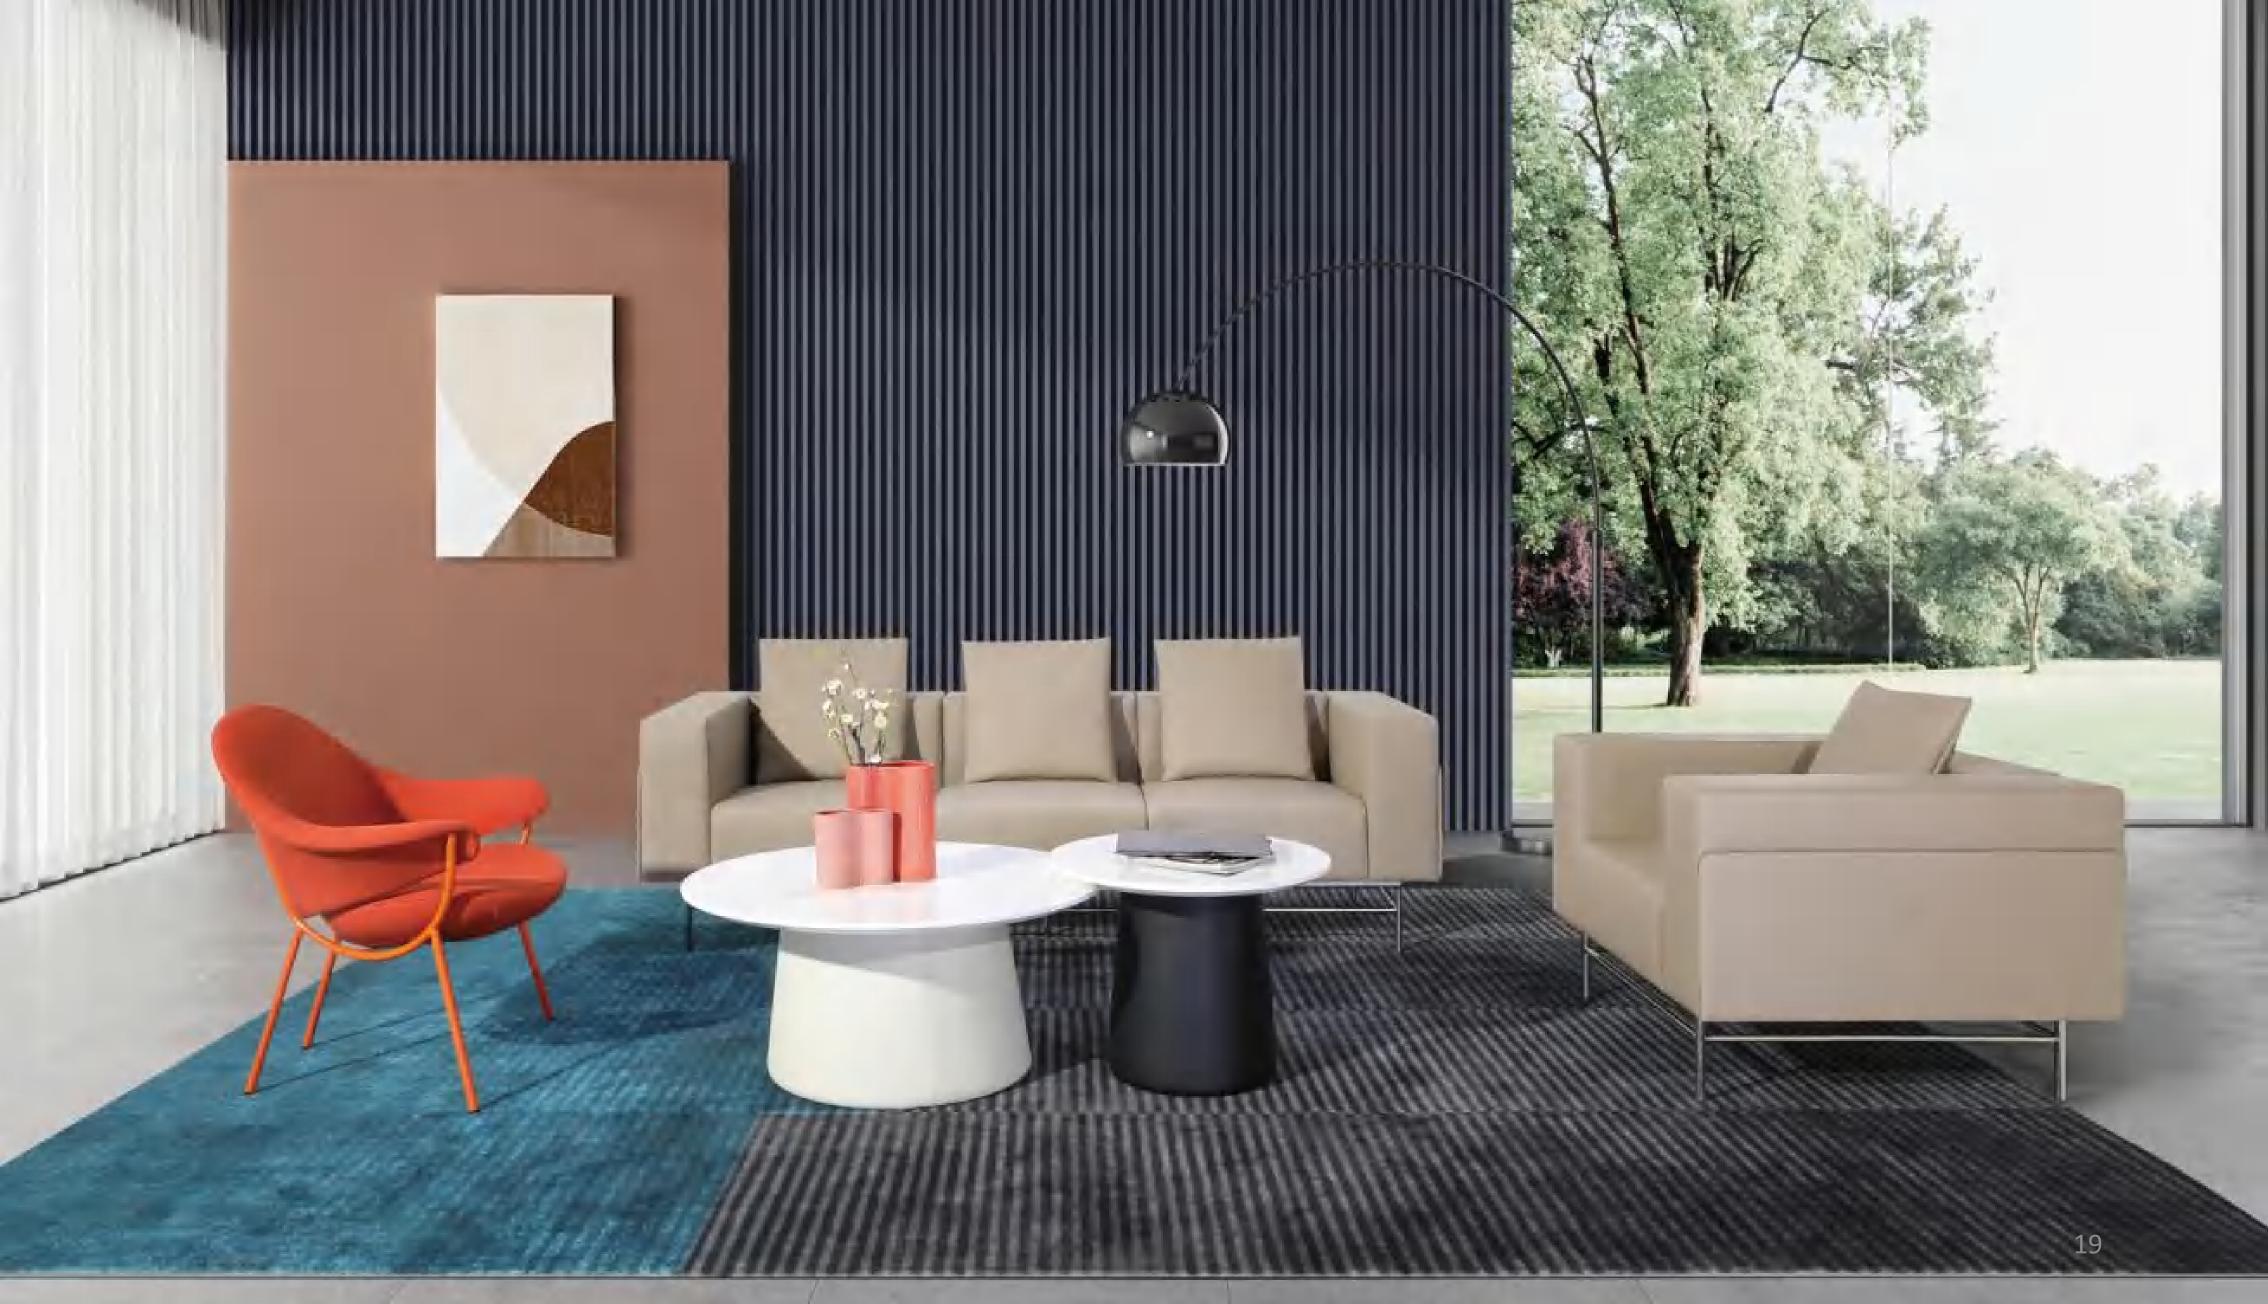

The uniform light color makes the product more integrated. The classic light color is a gentle fashion interpretation and lays an elegant main tone; The details can stand the scrutiny and taste, showing the overall neatness and delicacy. Leather and metal materials collide with each other, reducing the sense of volume Space and improving the lightness, vitality and advanced sense of the product.