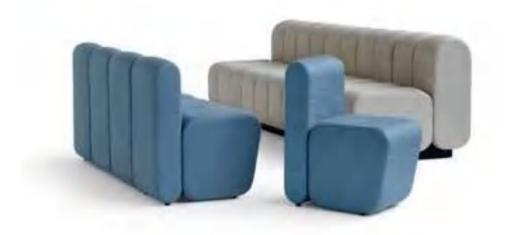

## Public Sofa Space PS02

Take modularization as the design concept, create an overall dynamic effect by building modules and stacking modular elements. With the theme of "free combination", the sofa system can be moved and placed at will, and can also be added or removed at will to adapt to different needs and scenarios.

# Public Sofa Space PS03

The sofa is designed to seamlessly fit into floor plans, amplifying and optimizing your existing spaces—or creating totally new ones. The modular design makes it possible to be used alone, or combined to bring a series of layouts. .