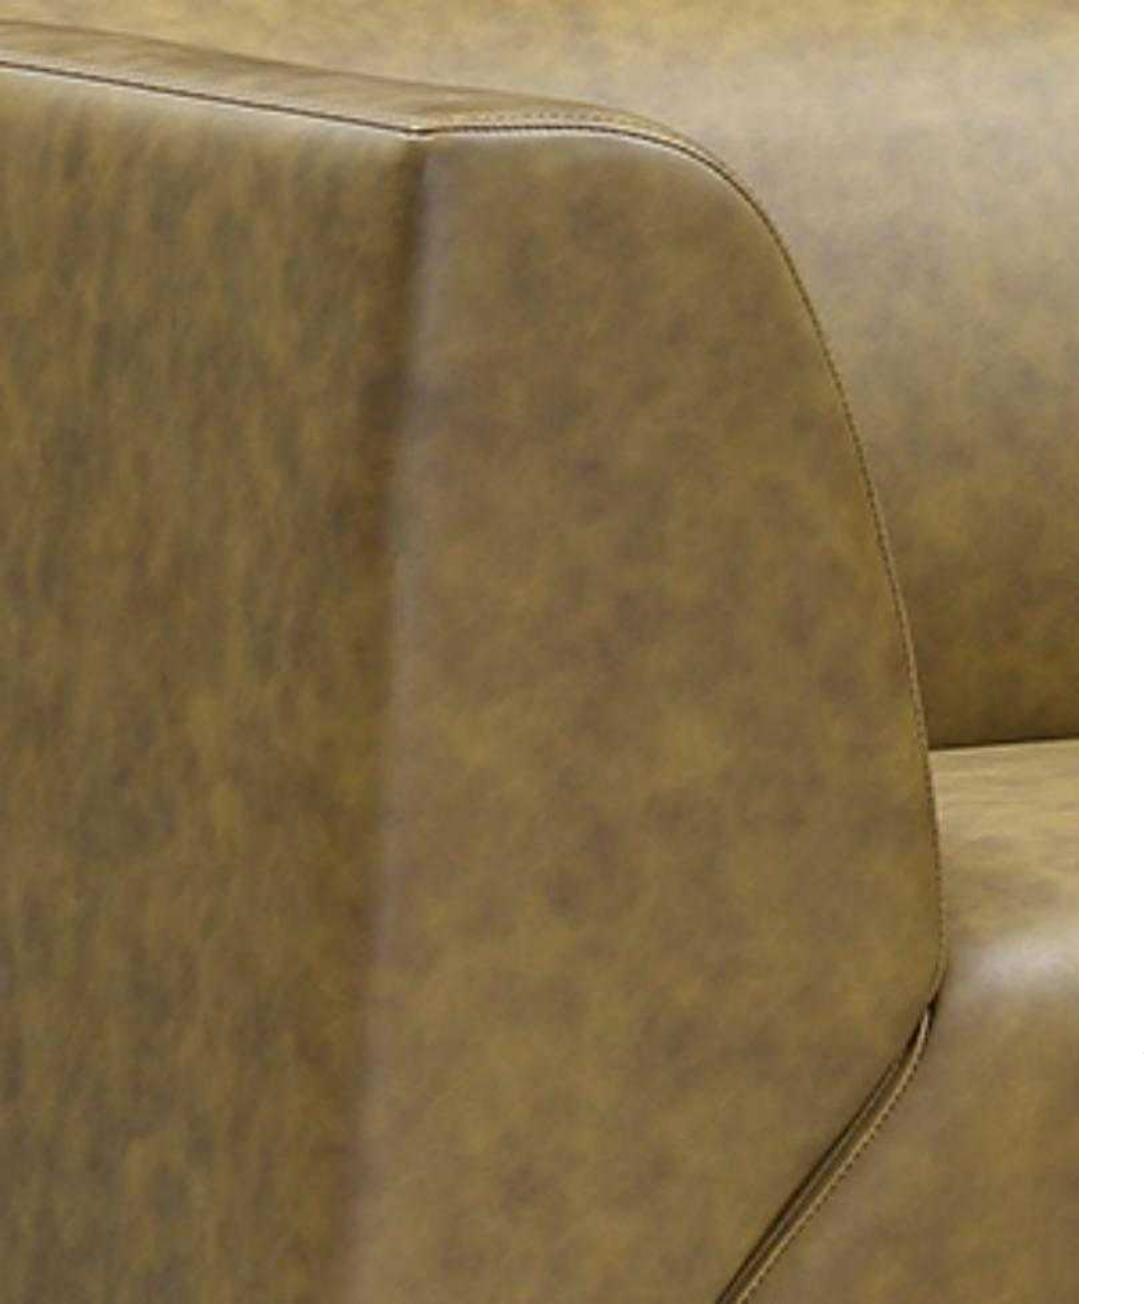

The art of office is always hidden in the details of office furniture design. Under the collision of simple colors, simple lines and excellent workmanship, office furniture has more tension and imagination space, giving people a natural and comfortable feeling. The delicate leather shows a flowing aesthetic feeling with the movement of light, and the high-grade metal material.

The delicate leather shows a flowing aesthetic feeling with the movement of light; The dark green tone creates a quiet space atmosphere, combined with the high-grade metal material, adding the urban light luxury atmosphere; The whole is noble and elegant, making the space simple, atmospheric and aesthetic. The delicate lines are laid on it, and the blending levels of materials are rich, harmonious and orderly; The precipitation is elegant, full of changes, and the space is full of rhythm. Suitable for modern simple, light luxury and other popular styles.