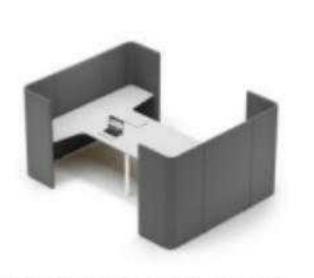

# Upholstered Modularized Workstation

# Upholstered Modularized Workstation

The panel system is a functional area that provides "Open" office space for day-to -day collaboration, work communication, collaboration, and meetings in the office. Independent spaces provide an accessible communication environment, creating comfort and unique areas.

Upholstered
Modularized
Workstation

There is a tendency in modern offices :have large areas of glass leading to noisy spaces. As a result, the panel system has been specifically designed to form microscopic architectural structures, with excellent acoustic performance and effective noise insulation.

## Upholstered Modularized Workstation

Perfectly addressing the demands of work and meetings, it provides a refined and enjoyable space that makes the office feellike home.

1298W\*649D\*1200/1500H

1454W\*1295D\*1200/1500H