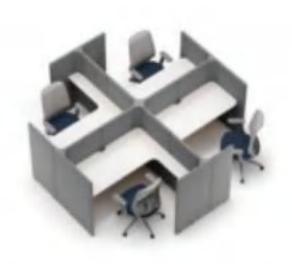

# Upholstered Modularized Workstation

# Upholstered Modularized Workstation

The panel system is a functional area that provides "Open" office space for day-to -day collaboration, work communication, collaboration, and meetings in the office. Independent spaces provide an accessible communication environment, creating comfort and unique areas.

Upholstered
Modularized
Workstation

There is a tendency in modern offices :have large areas of glass leading to noisy spaces. As a result, the panel system has been specifically designed to form microscopic architectural structures, with excellent acoustic performance and effective noise insulation.

## Upholstered Modularized Workstation

Perfectly addressing the demands of work and meetings, it provides a refined and enjoyable space that makes the office feellike home.

1298W\*649D\*1200/1500H

1454W\*1295D\*1200/1500H