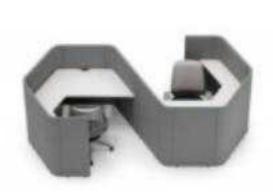

# Upholstered Modularized Workstation

# Upholstered Modularized Workstation

The panel system is a functional area that provides "Open" office space for day-to -day collaboration, work communication, collaboration, and meetings in the office. Independent spaces provide an accessible communication environment, creating comfort and unique areas.

Upholstered
Modularized
Workstation

There is a tendency in modern offices :have large areas of glass leading to noisy spaces. As a result, the panel system has been specifically designed to form microscopic architectural structures, with excellent acoustic performance and effective noise insulation.

## Upholstered Modularized Workstation

Perfectly addressing the demands of work and meetings, it provides a refined and enjoyable space that makes the office feellike home.

1298W\*649D\*1200/1500H

1454W\*1295D\*1200/1500H