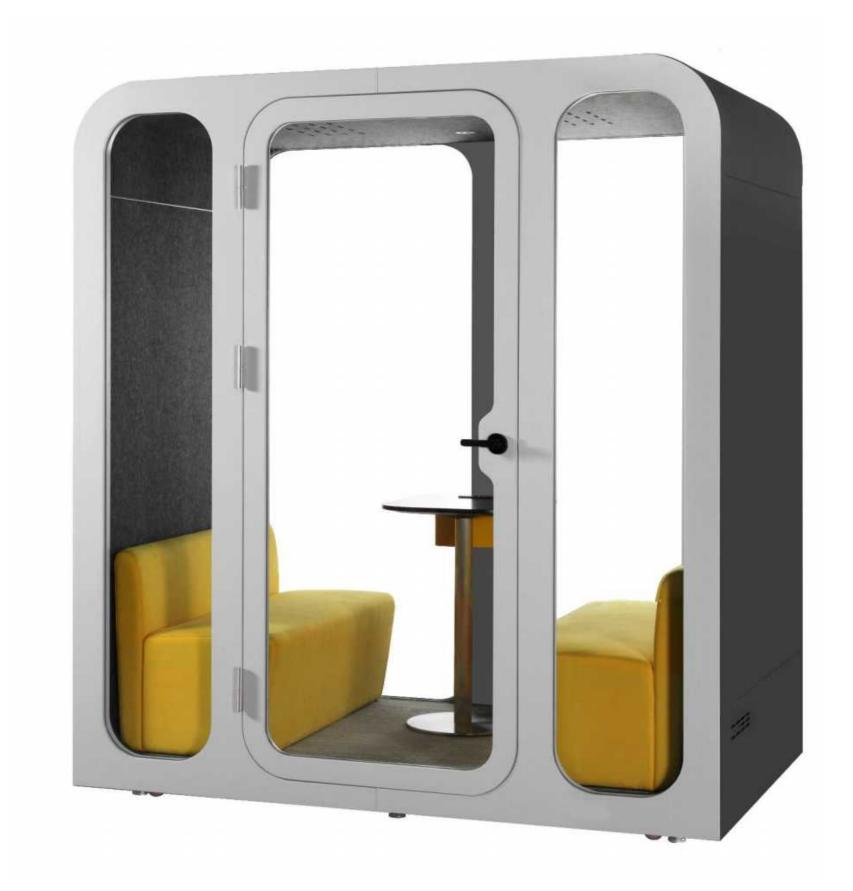

## Mobile Silent Hall

Mobile
Silent
Hall

Soundbox Silence Booth provides you a private and comfortable place to do your creative works, Our booth structure consists of supporting frame made from aerospace-grade aluminum panels, carbon composite panels and double-glazing glasses, which application you can find in high speed rail train. In order to simplify the assembly process, we only use one type of fastener.

The air in the booth is fully circulated every three minutes, equipped with 4000K natural color lighting, 12V-USB power supply and power rated for 100-220V/50Hz.

## Mobile Silent Hall

You can choose your favorite color for the shell, giving you more choices. It is a flexible solution for temporary and independent work needs. The interior includes built-in sensor lights and power sockets, and air quality exhaust fans, even if you work in it for a long time, you won't feel bored.