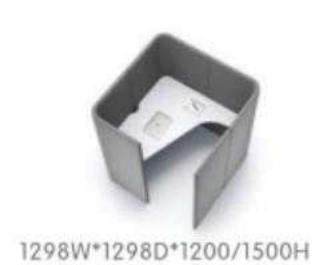

## Upholstered Modularized Workstation

Perfectly addressing the demands of work and meetings, it provides a refined and enjoyable space that makes the office feellike home.

1298W\*649D\*1200/1500H

1454W\*1295D\*1200/1500H