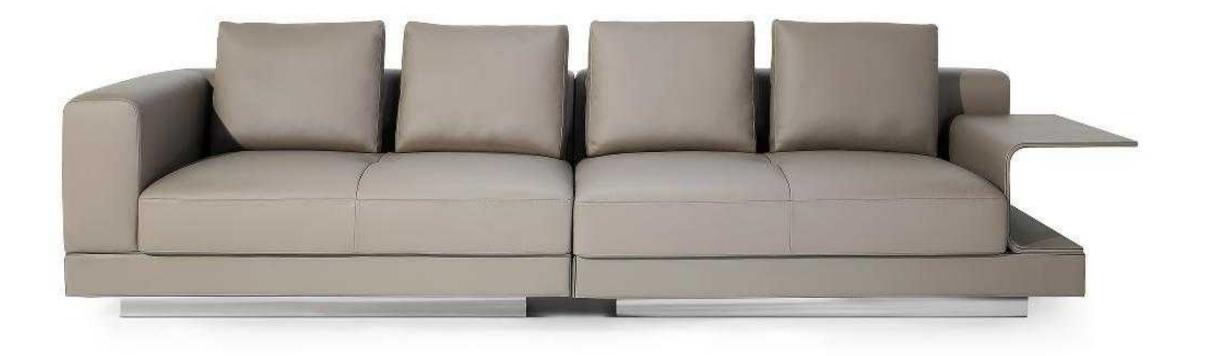

The original design of sofa adopts minimalist design aesthetics, simplifies the old complicated design language, abstracts the shape image, supports the vertical structure and internal tension with simple shape legs, and interprets delicacy, balance and fashion. It is exquisitely made, full and round. Suitable for different office space, can create a different office space atmosphere.

Let the function meet the needs of the office, use the minimalist design elements, pursue the spiritual richness, convey the true beauty with the simplicity of shape and color, and be more elegant in taste. And even make the products be collected by users as works of art. The lines are round and smooth, the posture is elegant and atmospheric, the tone is introverted and implicit, the texture is delicate and soft, and the modern simple style is brought into full play, which explains the gentle elegance office furniture and highlights the high-quality office attitude of users.