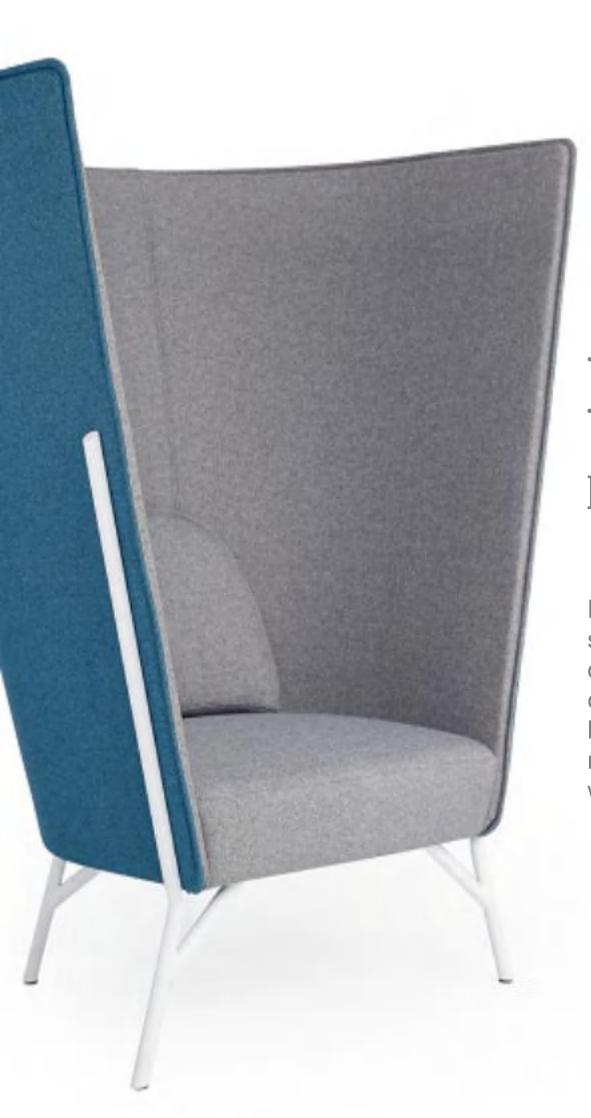

### High Back Sofa HBS01

High back design, leisure and comfortable, design rich sense of hierarchy, highlight a more comfortable way of office. The super large seat is deep, soft and comfortable, which makes the space chic and modern, low-key and elegant. It exudes fashionable and chic sense of modernity, making the office space show unique personality, which is born for leisure and office.