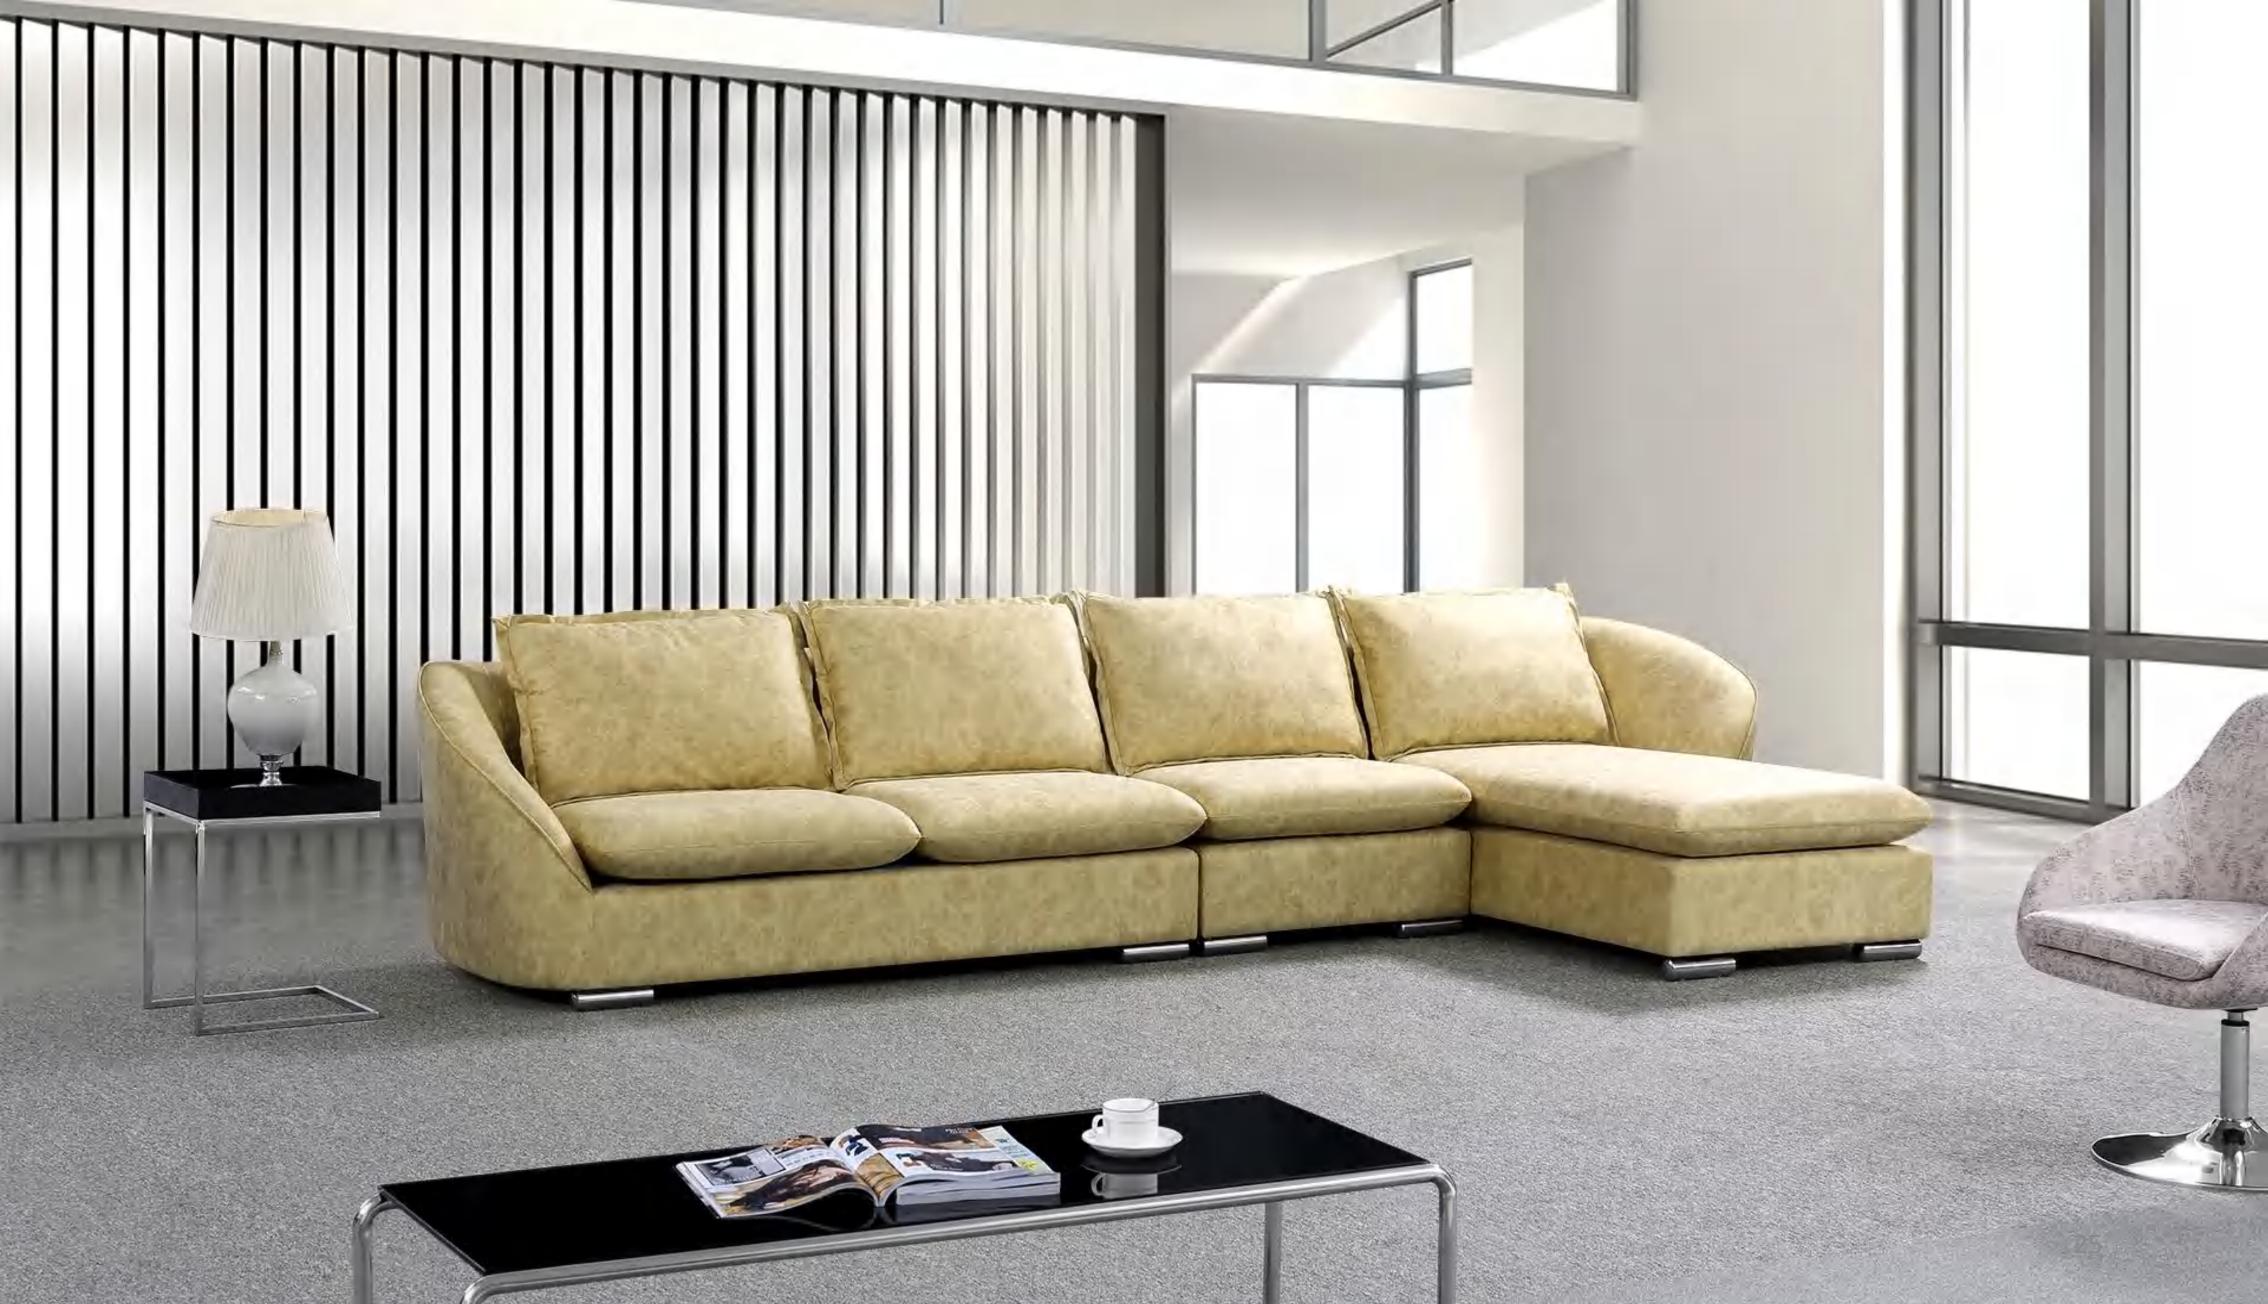

## Public Sofa Space PS02

Take modularization as the design concept, create an overall dynamic effect by building modules and stacking modular elements. With the theme of "free combination", the sofa system can be moved and placed at will, and can also be added or removed at will to adapt to different needs and scenarios.

# Public Sofa Space PS03

The sofa is designed to seamlessly fit into floor plans, amplifying and optimizing your existing spaces—or creating totally new ones. The modular design makes it possible to be used alone, or combined to bring a series of layouts. .