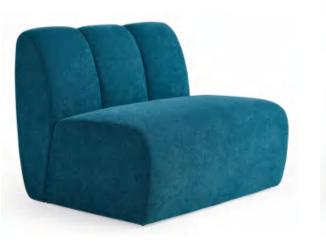

# Public Sofa Space PS01

Streamlined outline, comfortable and comfortable, born for public space. With relaxed strokes and flexible curves, it outlines the lazy sofa and provides a comfortable rest area for the public space. Large soft package, deep support, give you invincible comfort, let your body and mind as free. The neat cut and the dramatic tension that inspire inspiration. The moving curve suddenly stops in front of the sofa. The straight and smooth section and the round and full body of the collision sofa can bring strong visual tension and stim-ulate the creativity of the team.