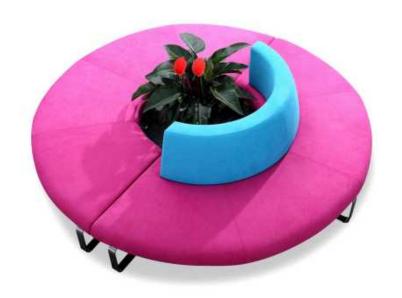

## Public Sofa Space PS02

Take modularization as the design concept, create an overall dynamic effect by building modules and stacking modular elements. With the theme of "free combination", the sofa system can be moved and placed at will, and can also be added or removed at will to adapt to different needs and scenarios.