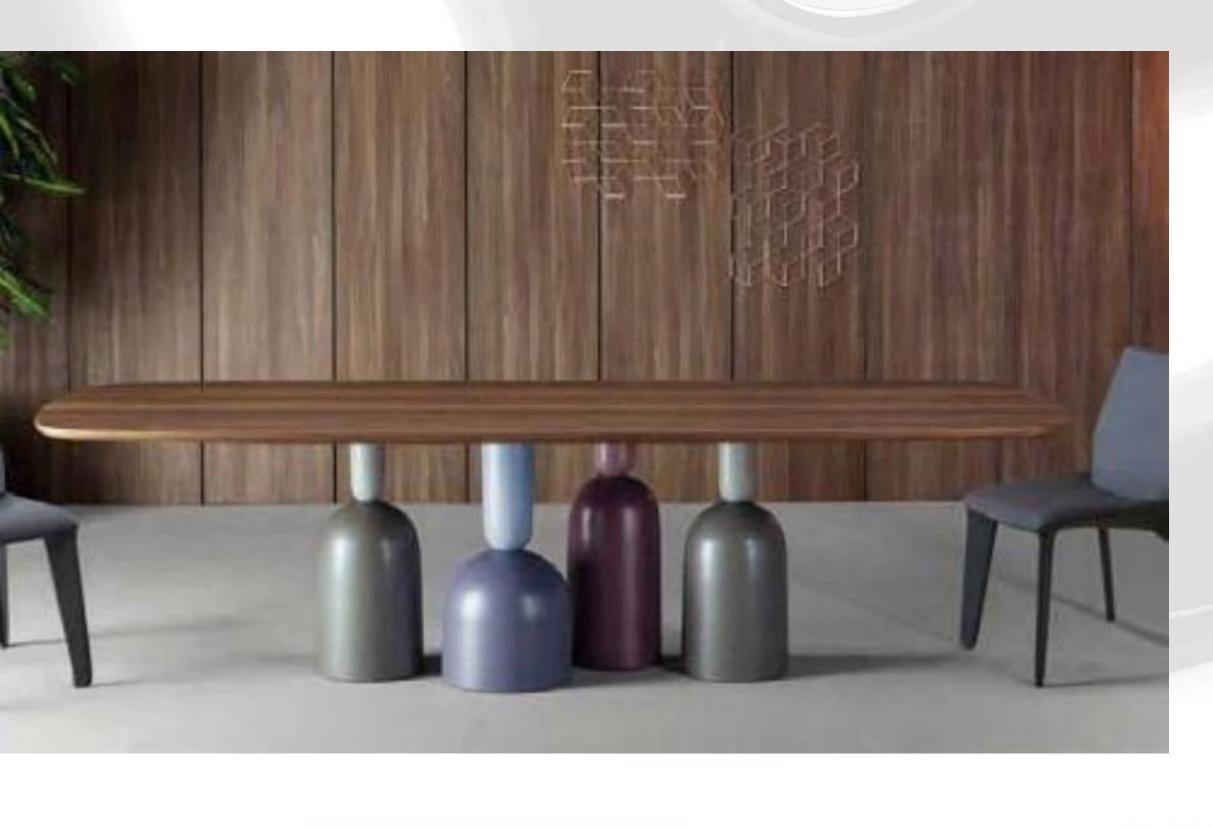

2098W\*1289D\*1200/1500H

2536W\*1289D\*1200/1500H

3149W\*1289D\*1200/1500H

1704W\*1704D\*1200/1500H

1704W\*1704D\*1200/1500H

Coffce Table & Side Table