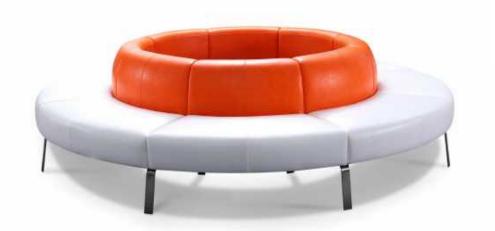

# Public Sofa Space PS01

Streamlined outline, comfortable and comfortable, born for public space. With relaxed strokes and flexible curves, it outlines the lazy sofa and provides a comfortable rest area for the public space. Large soft package, deep support, give you invincible comfort, let your body and mind as free. The neat cut and the dramatic tension that inspire inspiration. The moving curve suddenly stops in front of the sofa. The straight and smooth section and the round and full body of the collision sofa can bring strong visual tension and stim-ulate the creativity of the team.