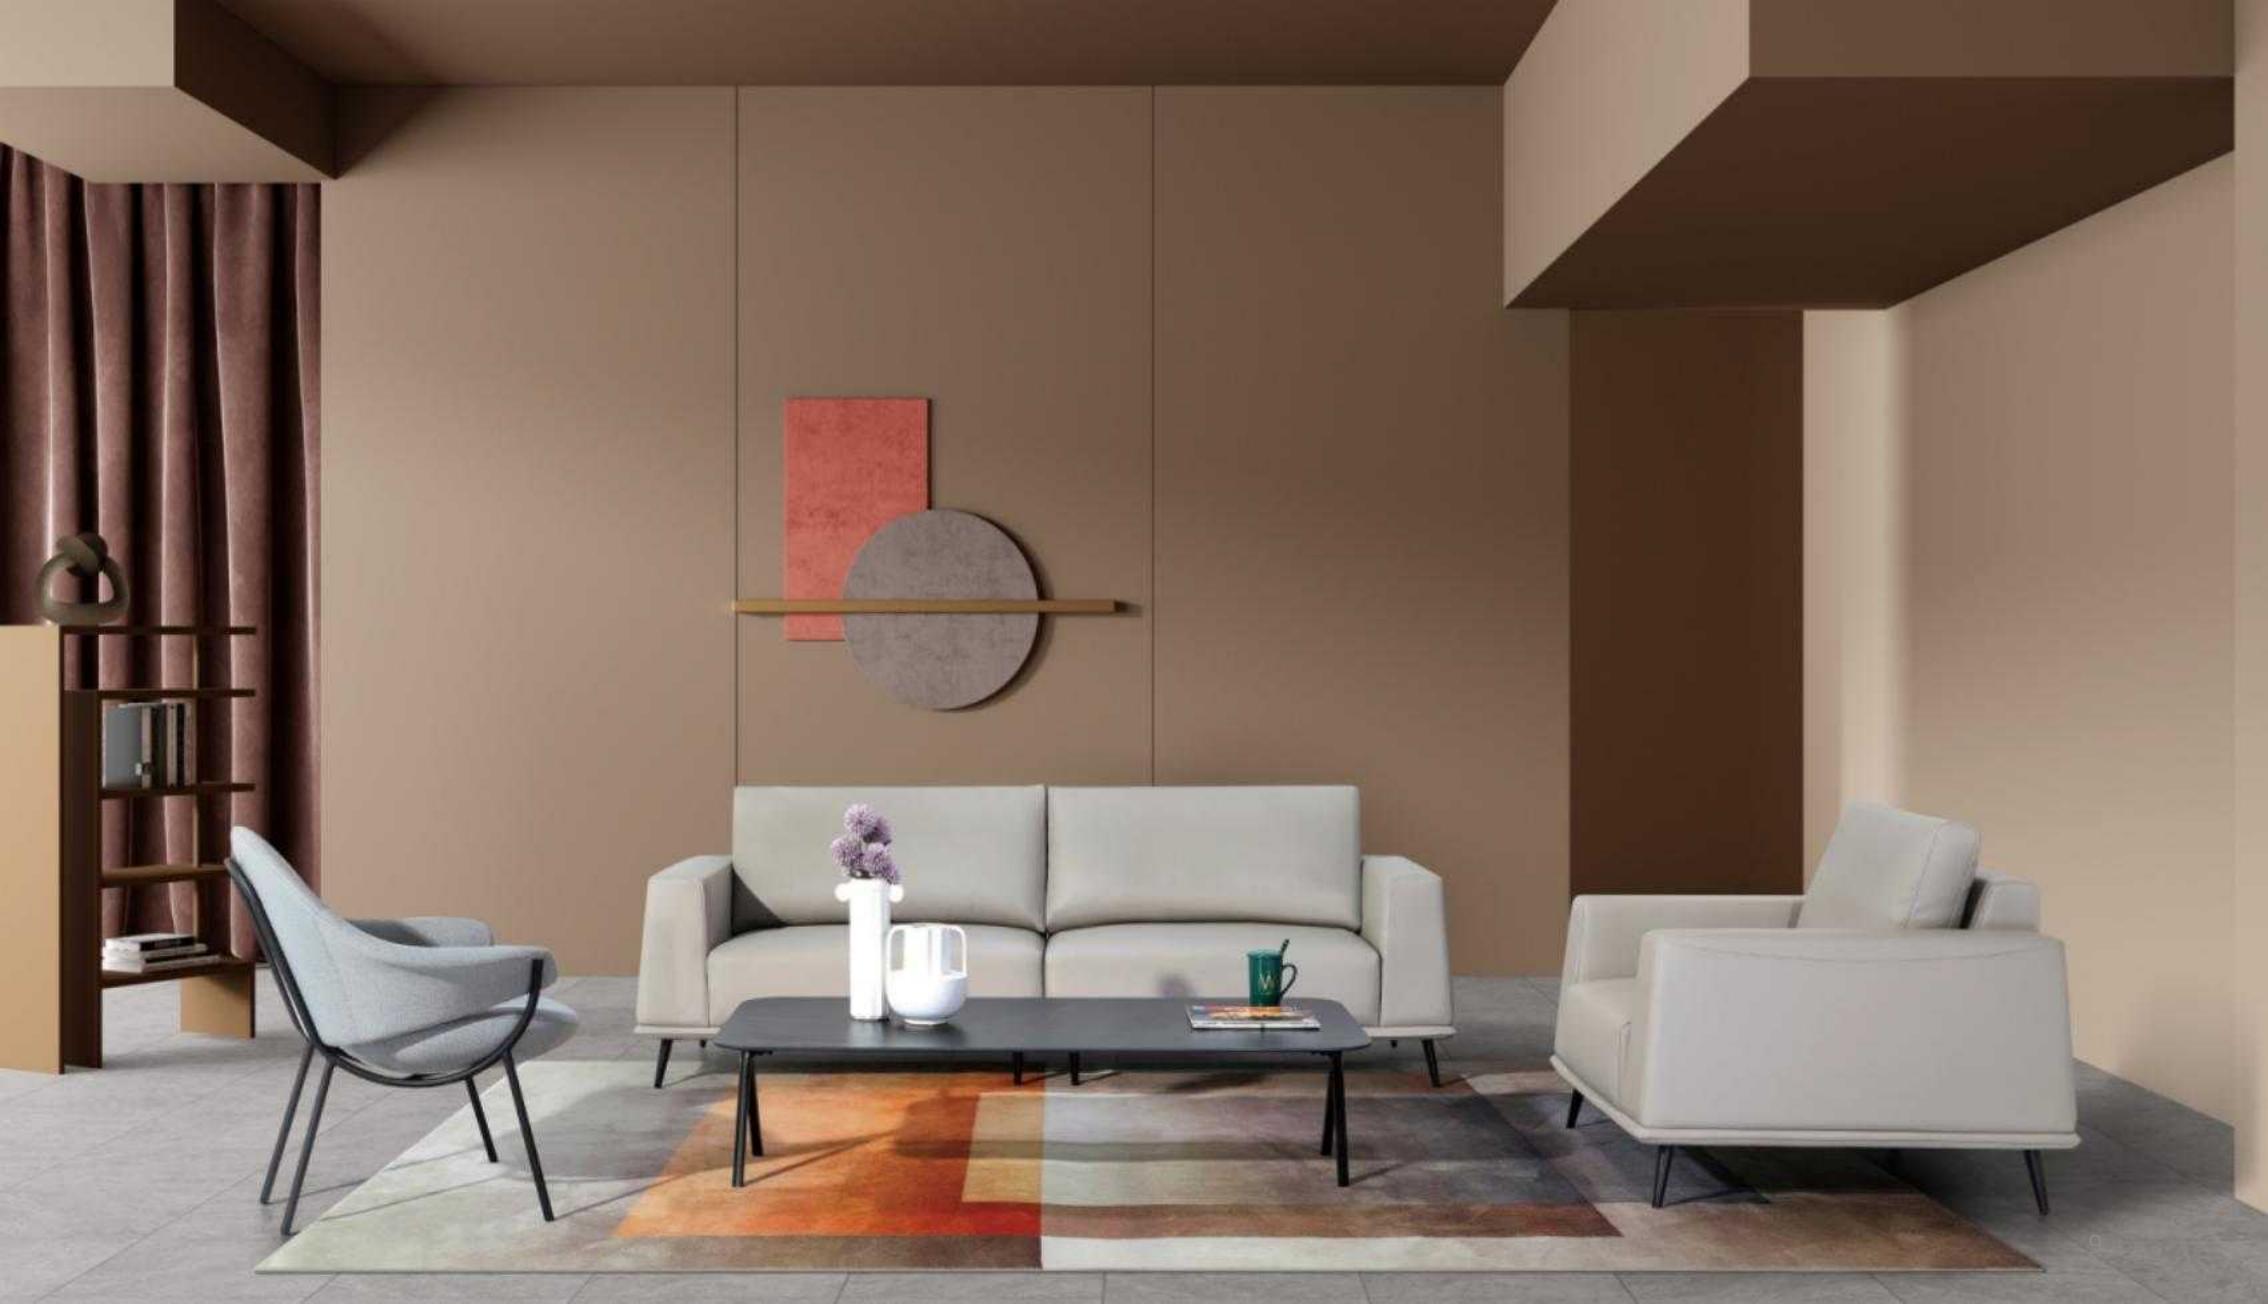

The uniform light color makes the product more integrated. The classic light color is a gentle fashion interpretation and lays an elegant main tone; The details can stand the scrutiny and taste, showing the overall neatness and delicacy. Leather and metal materials collide with each other, reducing the sense of volume Space and improving the lightness, vitality and advanced sense of the product.

Simple shape design, smooth line outline, through the harmony of color and material. The pursuit of beauty and quality takes place in details. Perfect details creation and easy office have never been so close. Delicate angle to take care of every tiny detail, every place is constant-ly improving.