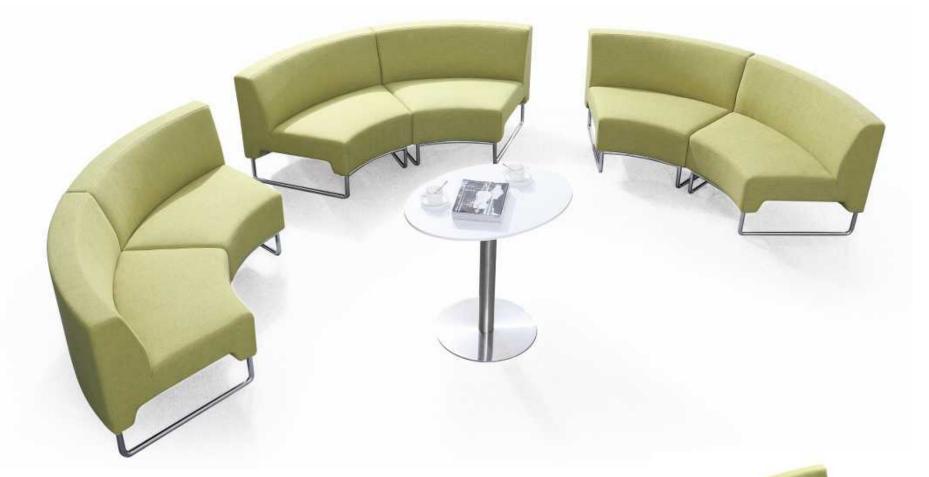

## Public Sofa Space PS02

Take modularization as the design concept, create an overall dynamic effect by building modules and stacking modular elements. With the theme of "free combination", the sofa system can be moved and placed at will, and can also be added or removed at will to adapt to different needs and scenarios.