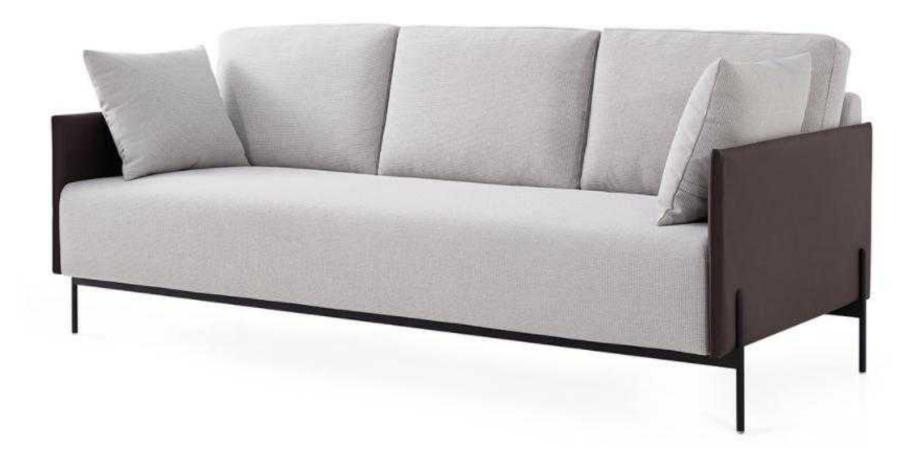

# Public Sofa Space PS01

Streamlined outline, comfortable and comfortable, born for public space. With relaxed strokes and flexible curves, it outlines the lazy sofa and provides a comfortable rest area for the public space. Large soft package, deep support, give you invincible comfort, let your body and mind as free. The neat cut and the dramatic tension that inspire inspiration. The moving curve suddenly stops in front of the sofa. The straight and smooth section and the round and full body of the collision sofa can bring strong visual tension and stim-ulate the creativity of the team.

## Public Sofa Space PS02

Take modularization as the design concept, create an overall dynamic effect by building modules and stacking modular elements. With the theme of "free combination", the sofa system can be moved and placed at will, and can also be added or removed at will to adapt to different needs and scenarios.

# Public Sofa Space PS03

The sofa is designed to seamlessly fit into floor plans, amplifying and optimizing your existing spaces—or creating totally new ones. The modular design makes it possible to be used alone, or combined to bring a series of layouts. .