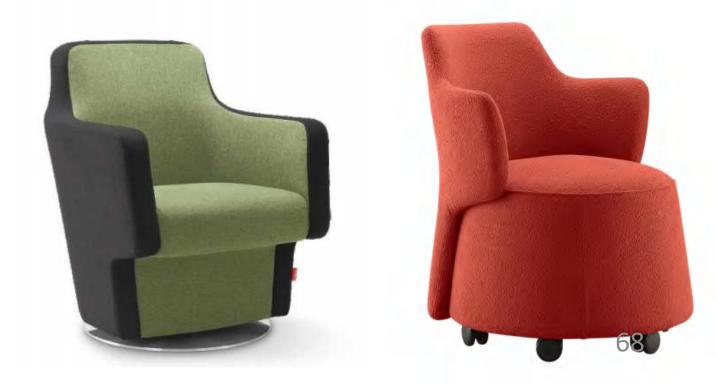

It has an extraordinary style, elegant and bright colors. Super first-class production technology is the best interpretation of comfort.

Exceptional upholstery craft and comfort come together in contemporary harmony in this stunning chair.

An uncluttered seat and smooth back give the chair a sleek appearance, thereby promoting an elegant and attractive atmosphere. This is a comfortable and graceful choice for any space, an unexpected solution to increasing visual appeal in contemporary office environments.

The chair strikes a perfect balance between dynamism and stableness. Thanks to its tiny body and caster configuration, ir can be moved easily with a single hand.

It has an extraordinary style, elegant and bright colors. Super first-class production technology is the best interpretation of comfort.