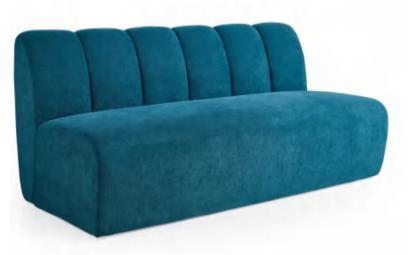

# Public Sofa Space PS01

Streamlined outline, comfortable and comfortable, born for public space. With relaxed strokes and flexible curves, it outlines the lazy sofa and provides a comfortable rest area for the public space. Large soft package, deep support, give you invincible comfort, let your body and mind as free. The neat cut and the dramatic tension that inspire inspiration. The moving curve suddenly stops in front of the sofa. The straight and smooth section and the round and full body of the collision sofa can bring strong visual tension and stim-ulate the creativity of the team.