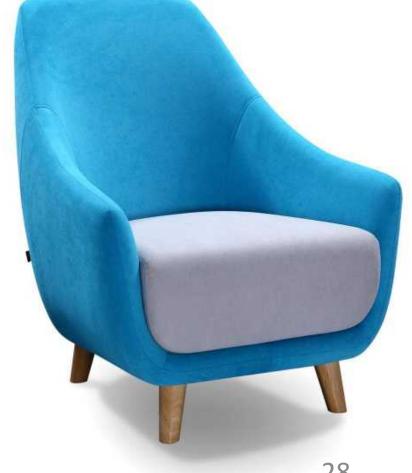

#### High Back Sofa

#### HBS03

This product is a semi-enclosed single sofa, can meet the more private negotiations, work tired to lie down for a while, relax the brain.