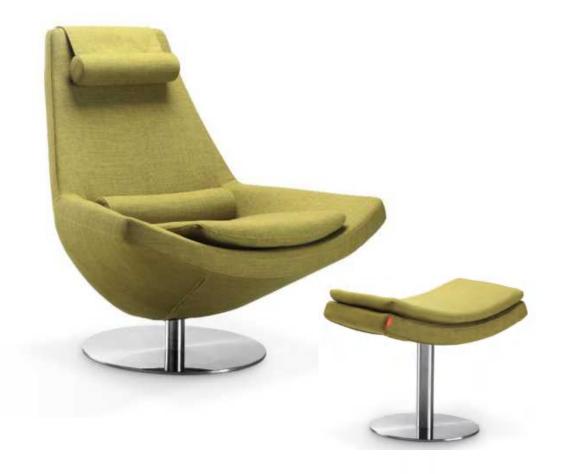

The original design of sofa adopts minimalist design aesthetics, simplifies the old complicated design language, abstracts the shape image, supports the vertical structure and internal tension with simple shape legs, and interprets delicacy, balance and fashion. It is exquisitely made, full and round. Suitable for different office space, can create a different office space atmosphere.

Let the function meet the needs of the office, use the minimalist design elements, pursue the spiritual richness, convey the true beauty with the simplicity of shape and color, and be more elegant in taste. And even make the products be collected by users as works of art. The lines are round and smooth, the posture is elegant and atmospheric, the tone is introverted and implicit, the texture is delicate and soft, and the modern simple style is brought into full play, which explains the gentle elegance office furniture and highlights the high-quality office attitude of users.