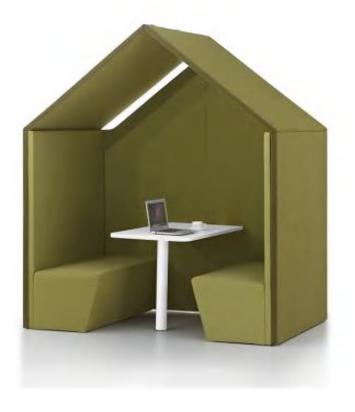

#### Small House Sofa SHS01

Create a space in the space, isolated from the outside noise and noise, one-on-one private negotiation area, group discussion area, or multimedia conference area. Comfortable, quiet and beautiful; Warm and elegant. Lively, interactive, multi-dimensional office space environment. It not only enriches the space division, but also meets the needs of team cooperation, and experiences comfortable office experience at any time.