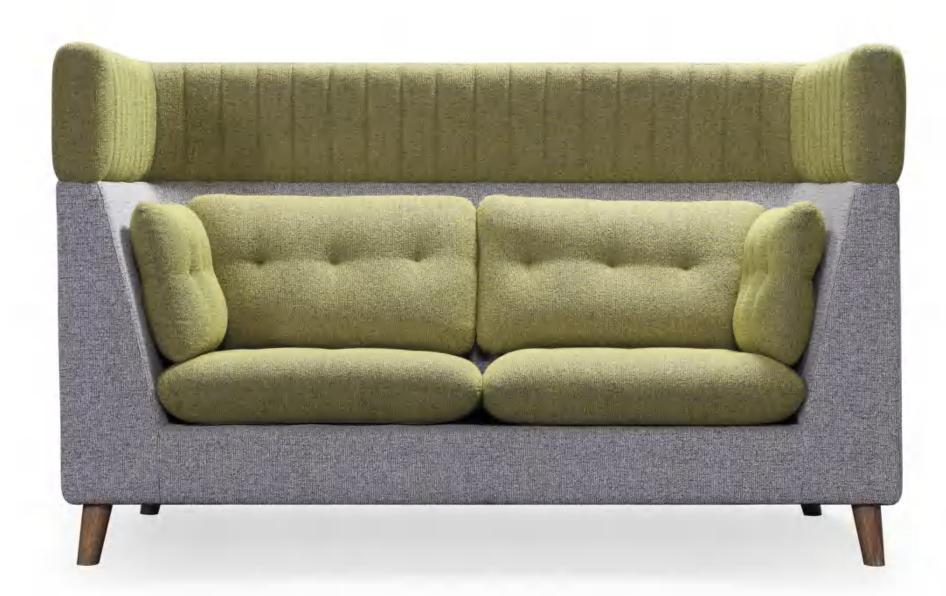

### High Back Sofa HBS01

High back design, leisure and comfortable, design rich sense of hierarchy, highlight a more comfortable way of office. The super large seat is deep, soft and comfortable, which makes the space chic and modern, low-key and elegant. It exudes fashionable and chic sense of modernity, making the office space show unique personality, which is born for leisure and office.