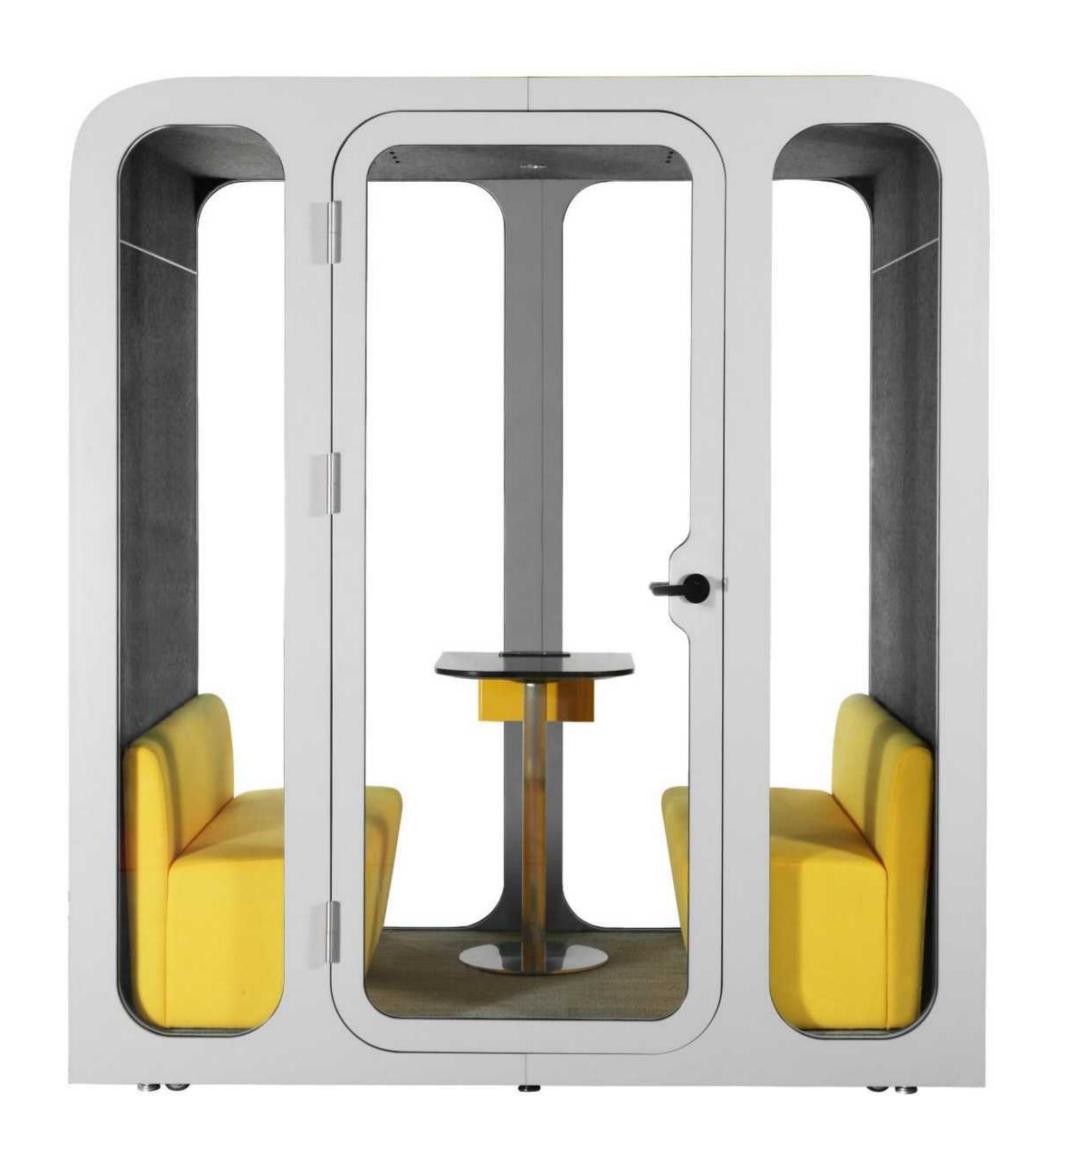

## Mobile Silent Hall

Mobile
Silent
Hall

Soundbox Silence Booth provides you a private and comfortable place to do your creative works, Our booth structure consists of supporting frame made from aerospace-grade aluminum panels, carbon composite panels and double-glazing glasses, which application you can find in high speed rail train. In order to simplify the assembly process, we only use one type of fastener.

The air in the booth is fully circulated every three minutes, equipped with 4000K natural color lighting, 12V-USB power supply and power rated for 100-220V/50Hz.

## Mobile Silent Hall

You can choose your favorite color for the shell, giving you more choices. It is a flexible solution for temporary and independent work needs. The interior includes built-in sensor lights and power sockets, and air quality exhaust fans, even if you work in it for a long time, you won't feel bored.

## Product Details

- Anti-wear exterior
- Damping pad
- Optional seatings
- Acoustic interior
- Sound insulation glass
- Modular felt
- Fastening assemble
- Ventilation fan
- Lighting
- 220V Power